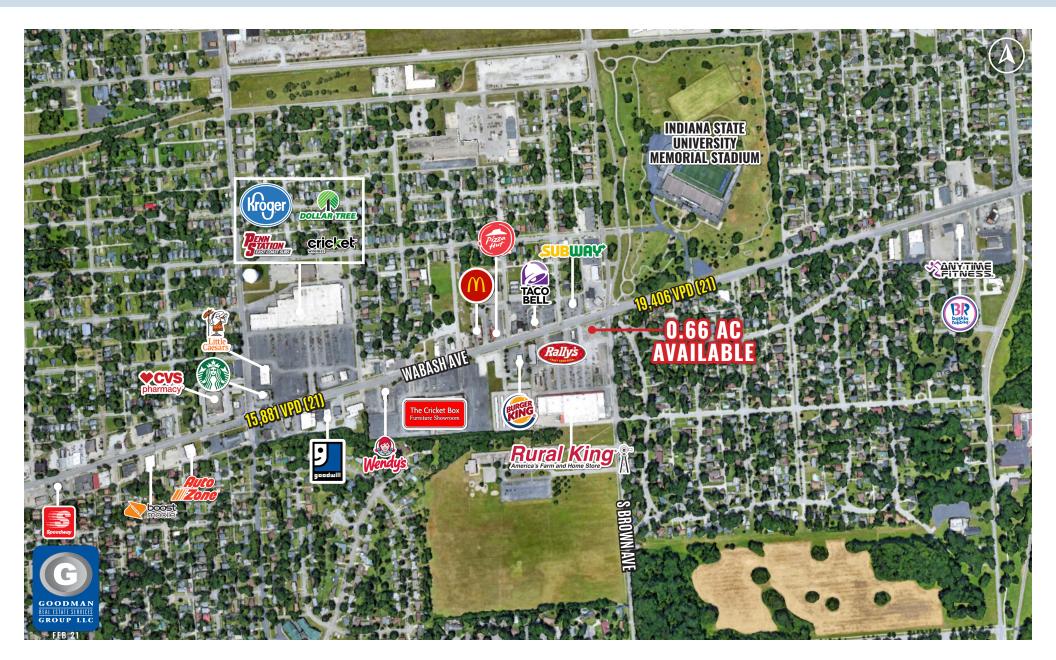

# **RURAL KING**OUTLOT OPPORTUNITY

3235 Wabash Avenue Terre Haute, Indiana

## HIGHLIGHTS

- Located at the corner of Wabash and South Brown avenues directly in front of a successful Rural King store
- Over 19,000 vehicles pass this site daily
- Population over 73,000 including large daytime population with nearly 50,000 employees within 5 miles
- Nearby Indiana State University enrolls over 13,700 students
- Rural King will relocate its existing outdoor display area to create opportunity for outlot use
- AVAILABLE: 0.66 AC outlot