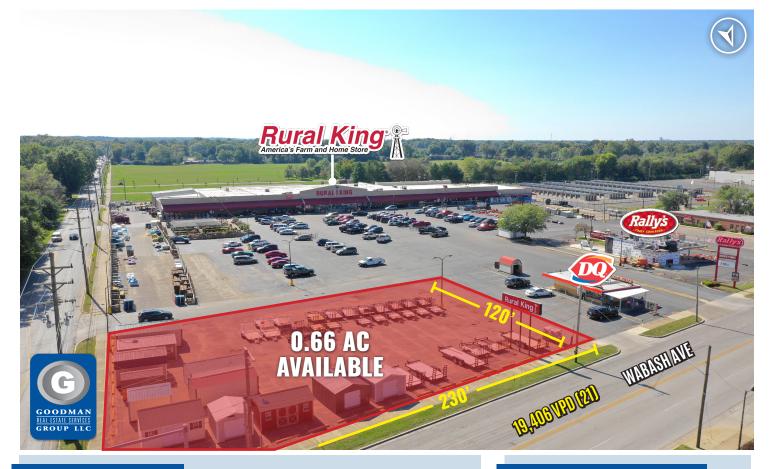

# **RURAL KING**OUTLOT OPPORTUNITY

3235 Wabash Avenue Terre Haute, Indiana

## HIGHLIGHTS

- Located at the corner of Wabash and South Brown avenues directly in front of a successful Rural King store
- Over 19,000 vehicles pass this site daily
- Population over 73,000 including large daytime population with nearly 50,000 employees within 5 miles
- Nearby Indiana State University enrolls over 13,700 students
- Rural King will relocate its existing outdoor display area to create opportunity for outlot use
- AVAILABLE: 0.66 AC outlot