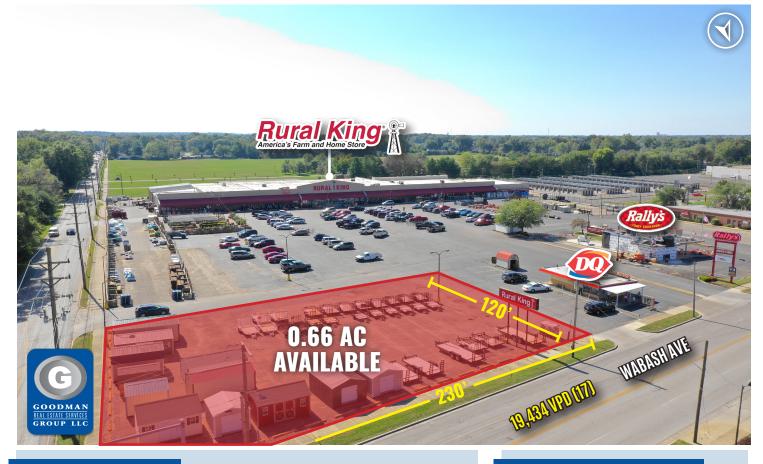

### HIGHLIGHTS

- Located at the corner of Wabash and South Brown avenues directly in front of a successful Rural King store
- Over 19,000 vehicles pass this site daily
- Population over 75,000 including large daytime population with nearly 50,000 employees within 5 miles
- Nearby Indiana State University enrolls over 13,700 students
- Rural King will relocate its existing outdoor display area to create opportunity for outlot use
- AVAILABLE: 0.66 AC outlot