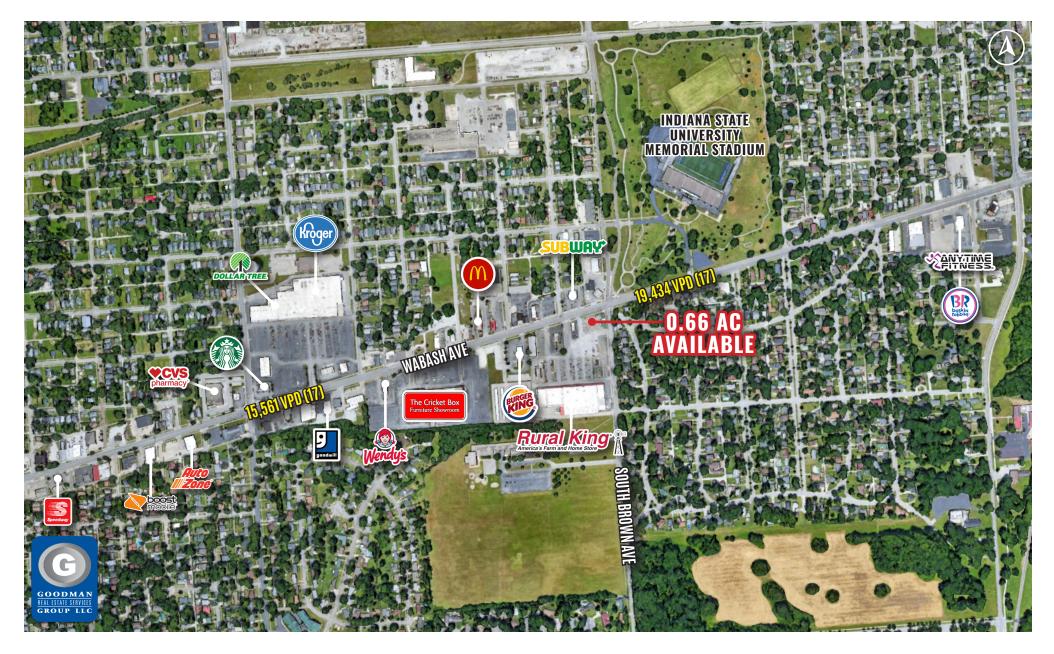

### HIGHLIGHTS

- Located at the corner of Wabash and South Brown avenues directly in front of a successful Rural King store
- Over 19,000 vehicles pass this site daily
- Population over 75,000 including large daytime population with nearly 50,000 employees within 5 miles
- Nearby Indiana State University enrolls over 13,700 students
- Rural King will relocate its existing outdoor display area to create opportunity for outlot use
- AVAILABLE: 0.66 AC outlot