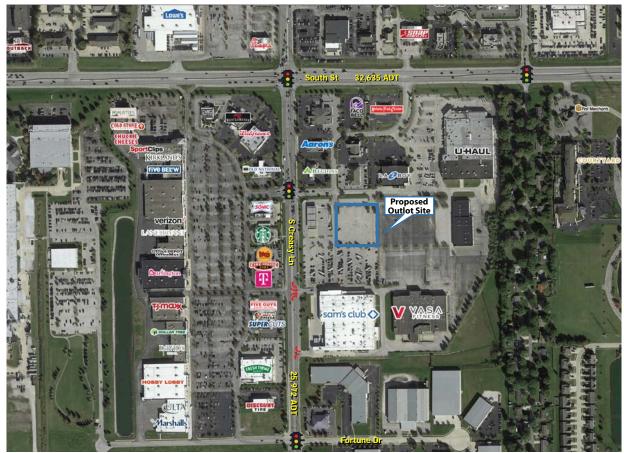

## Outlot Pad Site Available | Lafayette, IN Sam's Club Anchored

#### 3819 South Street, Lafayette, IN 47905

\*The proposed outlot area herein is not to be considered an accurate representation of any kind by Sam's Club, its affiliates, employees, agents or sub-agents and is subject to change or revocation. Any transaction is subject to Sam's Club approval and the parties' subsequent execution of a mutually acceptable Agreement or Sale.

### Property Highlights:

- · Pad site on outlot to stoplight entrance to Sam's Club & Vasa **Fitness across from Lafayette Pavilions**
- Easily Accessible to both Creasy Lane (25,972 cars per day) and South Street (32,635 cars per day)
- Nearby proximity to Interstate 65 (64,309 cars per day)
- Dynamic retail trade area sersving 250,000+ people with Meijer, Wal-Mart, Lowe's, Home Depot, Sam's Club, Vasa Fitness, TJMaxx, Marshalls, ULTA Beauty, Fresh Thyme Farmer's Market, Burlington, Hobby Lobby, Five Below, Men's Wearhouse, Kirkland's, McAlister's Deli, Starbucks and more!
- Strong daytime population due to proximity of major employers including Arconic, Caterpillar, Subaru, Wabash National, Fairfield Manufacturing, Purdue University, and others.
- Just minutes from Purdue University (43,411 students and 15,000+ employees).