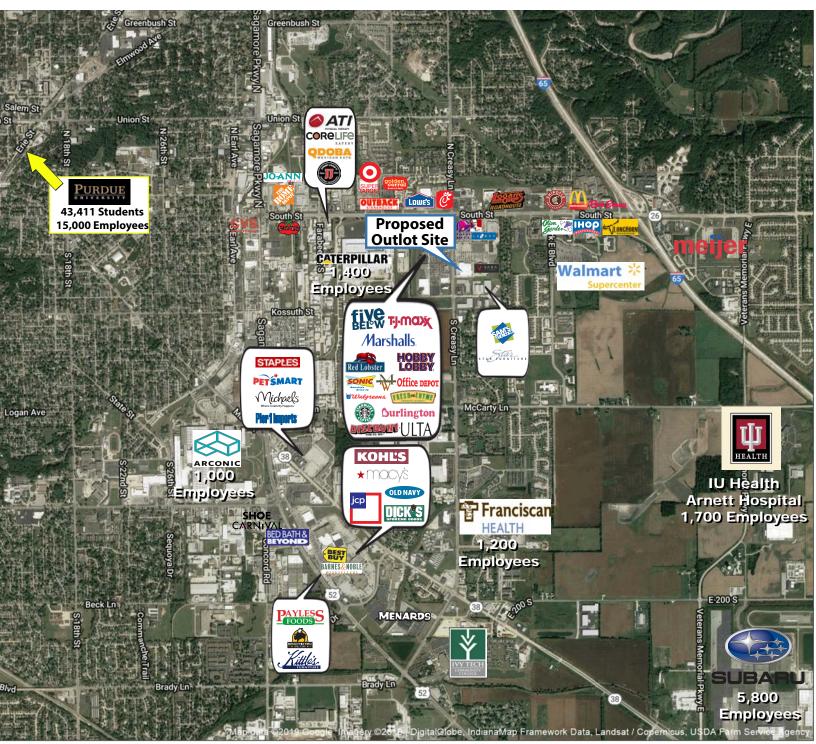

### Property Highlights:

- · Pad site on outlot to stoplight entrance to Sam's Club & Vasa **Fitness across from Lafayette Pavilions**
- Easily Accessible to both Creasy Lane (25,972 cars per day) and South Street (32,635 cars per day)
- Nearby proximity to Interstate 65 (64,309 cars per day)
- Dynamic retail trade area sersving 250,000+ people with Meijer, Wal-Mart, Lowe's, Home Depot, Sam's Club, Vasa Fitness, TJMaxx, Marshalls, ULTA Beauty, Fresh Thyme Farmer's Market, Burlington, Hobby Lobby, Five Below, Men's Wearhouse, Kirkland's, McAlister's Deli, Starbucks and more!
- Strong daytime population due to proximity of major employers including Arconic, Caterpillar, Subaru, Wabash National, Fairfield Manufacturing, Purdue University, and others.
- Just minutes from Purdue University (43,411 students and 15,000+ employees).