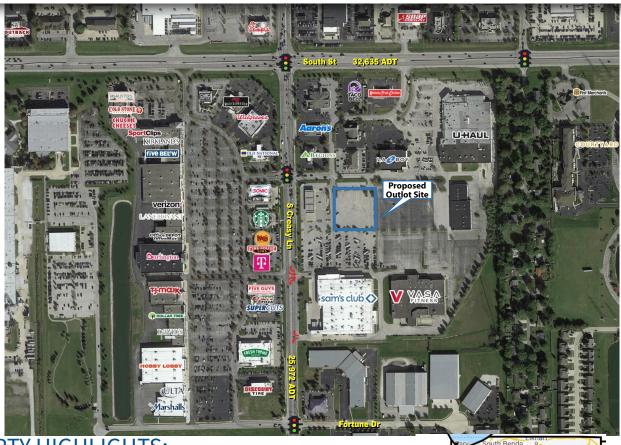

## **PROPERTY HIGHLIGHTS:**

- Pad site on outlot to stoplight entrance to Sam's Club & Vasa **Fitness across from Lafayette Pavilions**
- Easily Accessible to both Creasy Lane (25,972 cars per day) and South Street (32,635 cars per day)
- Nearby proximity to Interstate 65 (64,309 cars per day)
- Dynamic retail trade area sersving 250,000+ people with Meijer, Wal-Mart, Lowe's, Home Depot, Sam's Club, Vasa Fitness, TJMaxx, Marshalls, ULTA Beauty, Fresh Thyme Farmer's Market, Burlington, Hobby Lobby, Five Below, Men's Wearhouse, Kirkland's, McAlister's Deli, Starbucks and more!
- Strong daytime population due to proximity of major employers including Arconic, Caterpillar, Subaru, Wabash National, Fairfield Manufacturing, Purdue University, and others.
- Just minutes from Purdue University (43,411 students and 15,000+ employees).