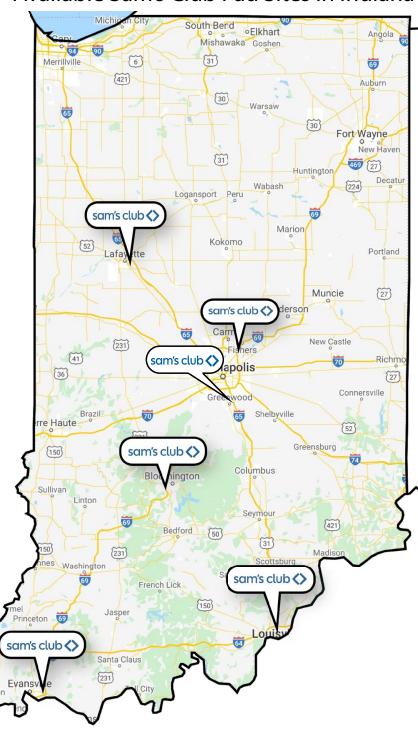

## Available Sam's Club Pad Sites in Indiana

CHAIN\_INKS
RETAIL ADVISORS

Information within this brochure has been obtained from sources believed reliable, but we make no representations or warranties, expressed or implied, as to the accuracy of the information. Prospective tenant and tenant representatives must verify the information and bears all risk for any inaccuracies as it relates to property and market information.