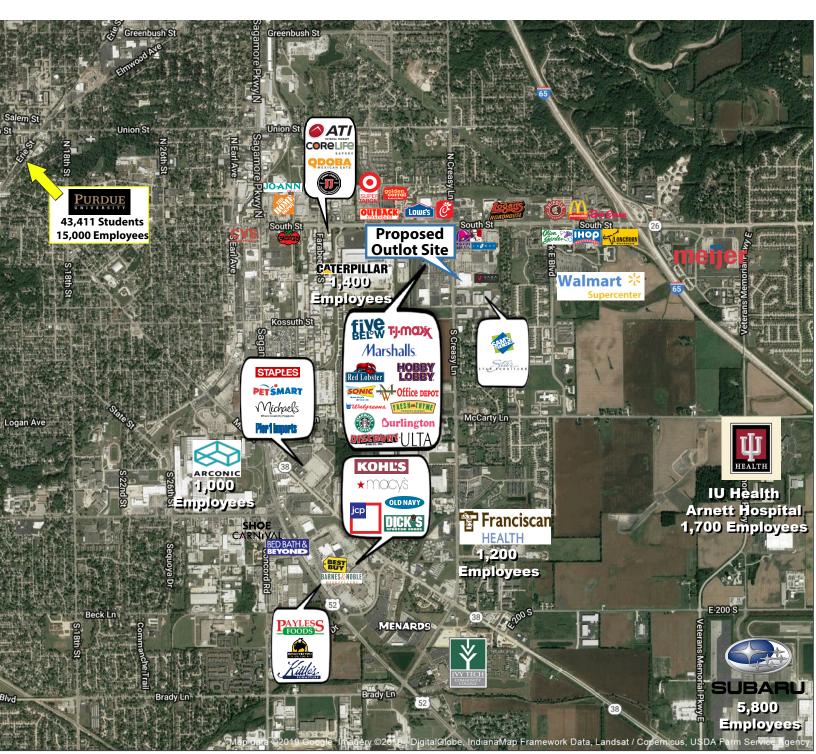

## **PROPERTY HIGHLIGHTS:**

- Pad site on outlot to stoplight entrance to Sam's Club & Vasa **Fitness across from Lafayette Pavilions**
- Easily Accessible to both Creasy Lane (25,972 cars per day) and South Street (32,635 cars per day)
- Nearby proximity to Interstate 65 (64,309 cars per day)
- Dynamic retail trade area sersving 250,000+ people with Meijer, Wal-Mart, Lowe's, Home Depot, Sam's Club, Vasa Fitness, TJMaxx, Marshalls, ULTA Beauty, Fresh Thyme Farmer's Market, Burlington, Hobby Lobby, Five Below, Men's Wearhouse, Kirkland's, McAlister's Deli, Starbucks and more!
- Strong daytime population due to proximity of major employers including Arconic, Caterpillar, Subaru, Wabash National, Fairfield Manufacturing, Purdue University, and others.
- Just minutes from Purdue University (43,411 students and 15,000+ employees).