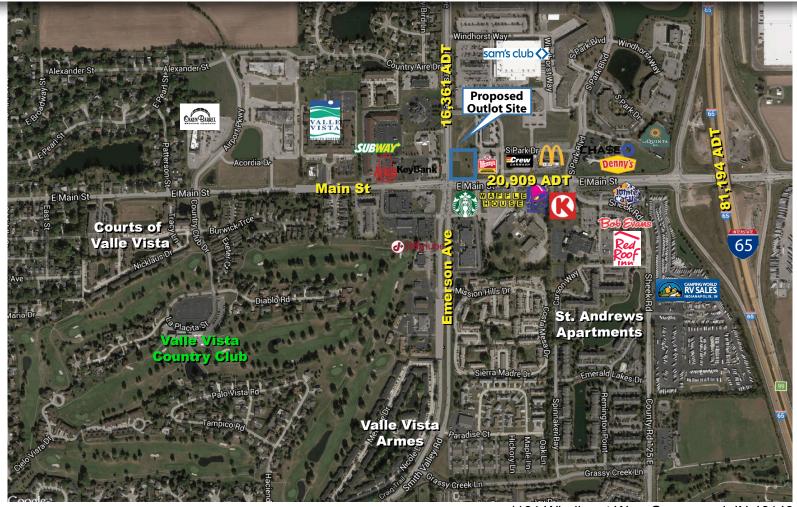

## OUTLOT PAD SITE AVAILABLE SAM'S CLUB ANCHORED | GREENWOOD, IN

The proposed outcomer institution to considered an accuract representation of any kind by sain's Cub, its animates, empoyees, agents of sub-agents and is subject to Change or revocation. Any transaction is subject to San's Club approval and the parties' subsequent execution of a mutually acceptable Agreement or Sale

#### PROPERTY HIGHLIGHTS:

- Pad site on outlot to Sam's Club at stoplight intersection with Starbucks, Wendy's, Taco Bell, and McDonalds in the area.
- Visible and accessible to approximately 36,000 Cars Per Day (20,909 Main Street & 16,361 Emerson Avenue)
- Strong trade area with a mix of retail, medical, industrial and residential with access to I65 (81,194 Cars Per Day)