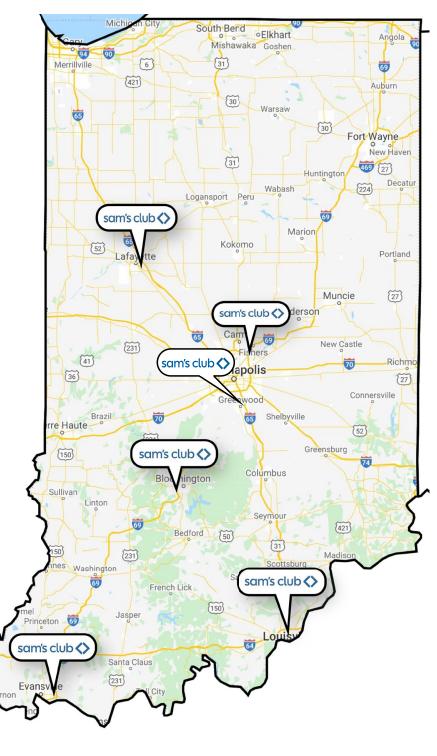

### Available Sam's Club Pad Sites in Indiana

CHAIN\_INKS
RETAIL ADVISORS

Information within this brochure has been obtained from sources believed reliable, but we make no representations or warranties, expressed or implied, as to the accuracy of the information. Prospective tenant and tenant representatives must verify the information and bears all risk for any inaccuracies as it relates to property and market information.