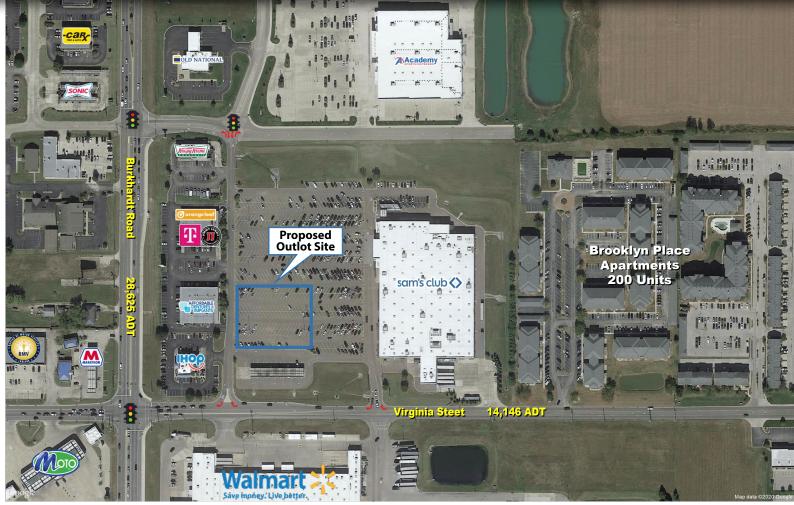

## OUTLOT PAD SITE AVAILABLE SAM'S CLUB ANCHORED | EVANSVILLE, IN

The proposed outlot area herein is not to be considered an accurate representation of any kind by Sam's Club, its affiliates, employees, agents or sub-agents and is

6770 East Virginia Street, Evansville, IN 47715

#### PROPERTY HIGHLIGHTS:

- · Pad site on outlot to stoplight entrance to Sam's Club
- Easily Accessible to Burkhardt & Virginia Street (combined 42,771 cars per day)
- Just West of I-69 (30,231 cars per day)
- Dynamic trade area serving; retailers include Target, Costco, Wal-Mart, Fresh Thyme Farmers Market, TJMaxx, Ulta, Fresh Market, Kohl's, Burlington, Home Depot, Lowe's, Sam's Club, and others

### MARKET OVERVIEW

\*The proposed outlot area herein is not to be considered an accurate representation of any kind by Sam's Club, its affiliates, employees, agents or sub-agents and is subject to change or revocation. Any transaction is subject to Sam's Club approval and the parties' subsequent execution of a mutually acceptable Agreement or Sale.