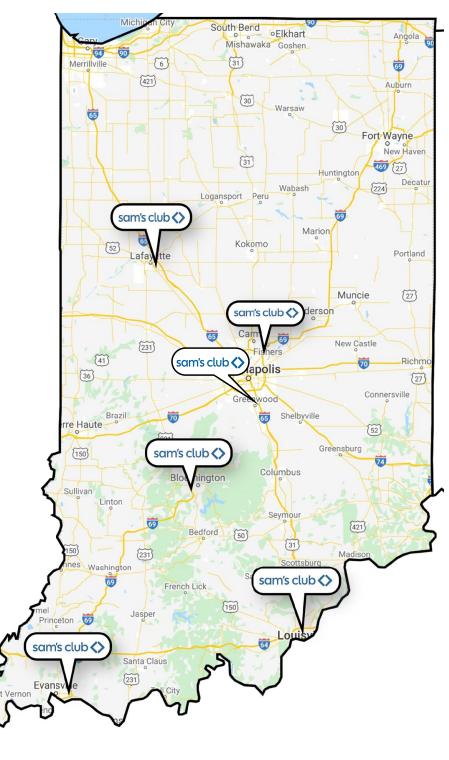

### Available Sam's Club Pad Sites in Indiana

CHAIN\_INKS
RETAIL ADVISORS

Information within this brochure has been obtained from sources believed reliable, but we make no representations or warranties, expressed or implied, as to the accuracy of the information. Prospective tenant and tenant representatives must verify the information and bears all risk for any inaccuracies as it relates to property and market information.