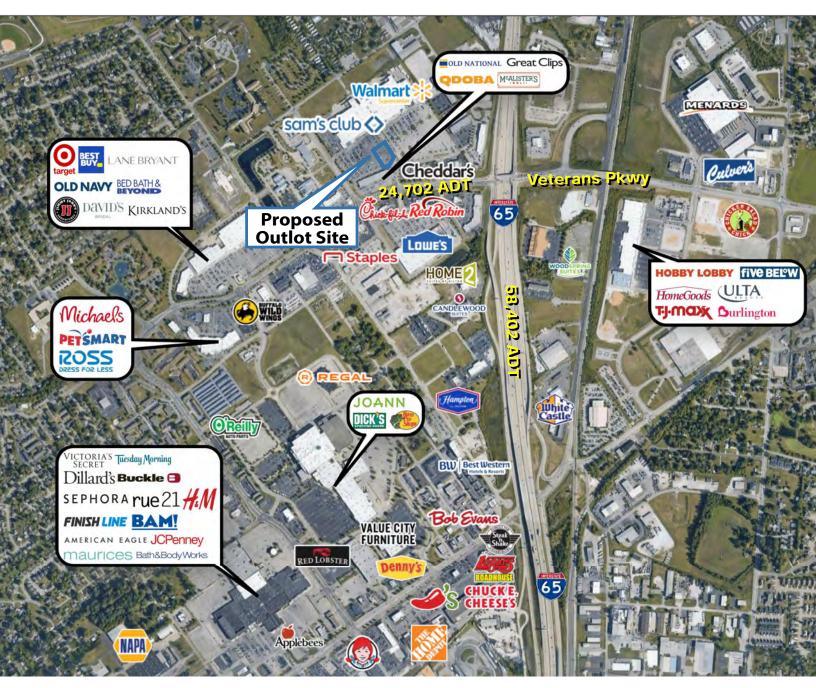

### **Property Highlights:**

- Pad site on outlot to stoplight entrance to Sam's Club & Wal-Mart Supercenter
- Easily Accessible to Veterans Parkway (24,702 cars per day)
- Just West of I-65 (58,402 cars per day)
- Dynamic trade area serving southern Indiana; retailers include Menards, Sam's Club, Wal-Mart, Hobby Lobby, TJMaxx, Target, Best Buy, Ross Dress for Less, and others