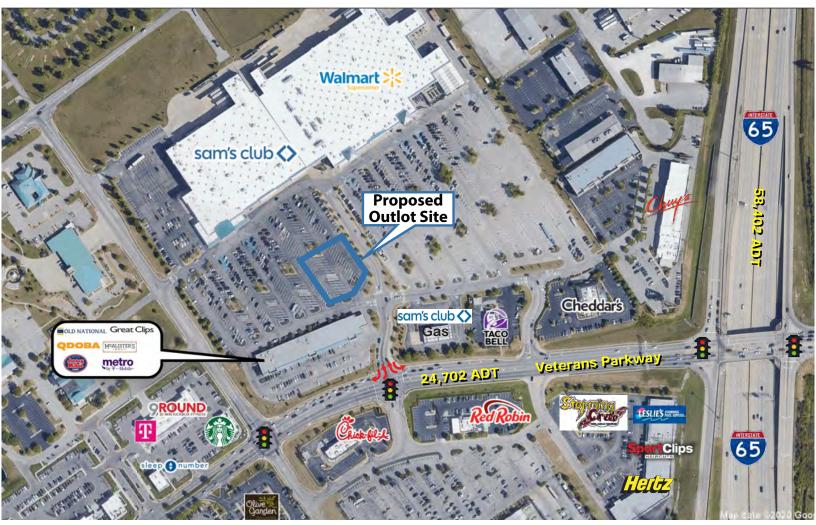

## Outlot Pad Site Available | Clarksville, IN Sam's Club Anchored

#### 1301 Veterans Parkway, Clarksville, IN 47129

\*The proposed outlot area herein is not to be considered an accurate representation of any kind by Sam's Club, its affiliates, employees, agents or sub-agents and is subject to change or revocation. Any transaction is subject to Sam's Club approval and the parties' subsequent execution of a mutually acceptable Agreement or Sale.

### **Property Highlights:**

- Pad site on outlot to stoplight entrance to Sam's Club & Wal-Mart Supercenter
- Easily Accessible to Veterans Parkway (24,702 cars per day)
- Just West of I-65 (58,402 cars per day)
- Dynamic trade area serving southern Indiana; retailers include Menards, Sam's Club, Wal-Mart, Hobby Lobby, TJMaxx, Target, Best Buy, Ross Dress for Less, and others