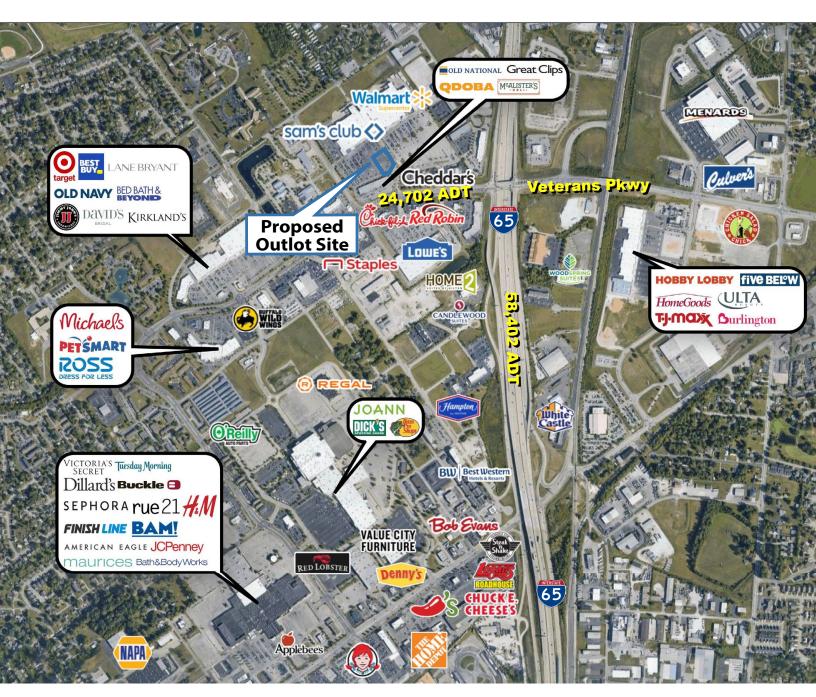

CONTACT:

• Dynamic trade area serving southern Indiana; retailers include Menards, Sam's Club, Wal-Mart, Hobby Lobby, TJMaxx, Target, Best Buy, Ross Dress for Less, and others

| DEMOGRAPHICS      | 3 miles  | 5 miles  | 7 miles  |
|-------------------|----------|----------|----------|
| Population        | 54,348   | 131,495  | 243,143  |
| Households        | 22,561   | 54,538   | 104,236  |
| Average HH Income | \$72,607 | \$72,554 | \$73,833 |

### MARKET AERIAL

\*The proposed outlot area herein is not to be considered an accurate representation of any kind by Sam's Club, its affiliates, employees, agents or sub-agents and is subject to change or revocation. Any transaction is subject to Sam's Club approval and the parties' subsequent execution of a mutually acceptable Agreement or Sale.