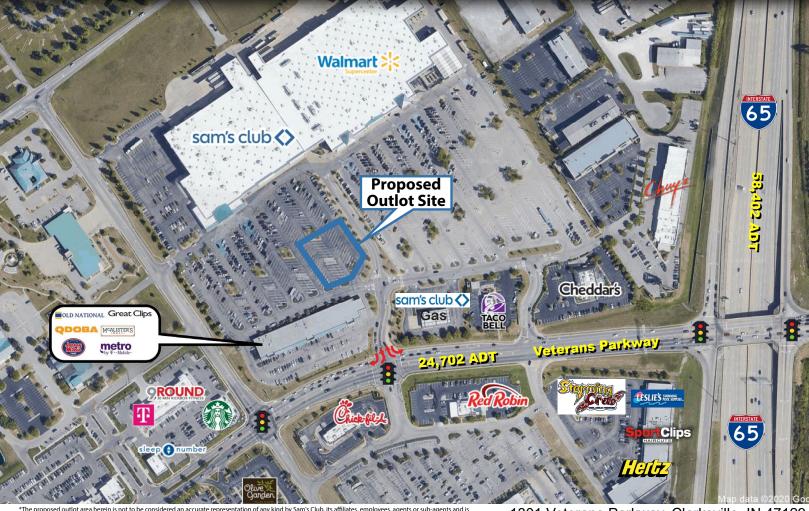

## **OUTLOT PAD SITE AVAILABLE** SAM'S CLUB ANCHORED | CLARKSVILLE, IN

1301 Veterans Parkway, Clarksville, IN 47129

#### PROPERTY HIGHLIGHTS:

- Pad site on outlot to stoplight entrance to Sam's Club & **Wal-Mart Supercenter**
- Easily Accessible to Veterans Parkway (24,702 cars per day)
- Just West of I-65 (58,402 cars per day)

### MARKET AERIAL

\*The proposed outlot area herein is not to be considered an accurate representation of any kind by Sam's Club, its affiliates, employees, agents or sub-agents and is subject to change or revocation. Any transaction is subject to Sam's Club approval and the parties' subsequent execution of a mutually acceptable Agreement or Sale.