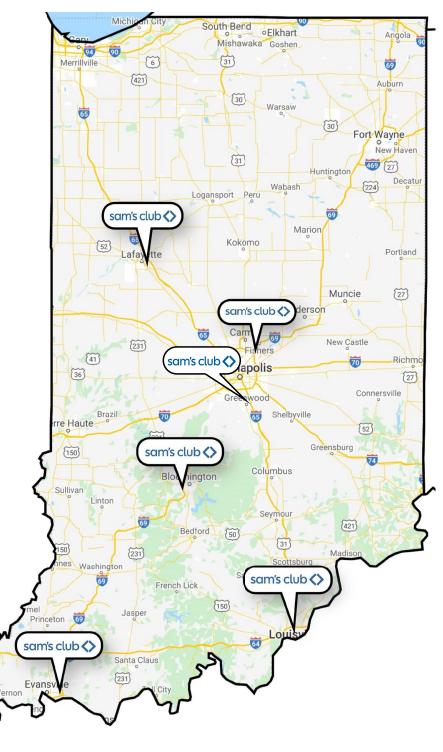

### Available Sam's Club Pad Sites in Indiana

CHAIN\_INKS
RETAIL ADVISORS

Information within this brochure has been obtained from sources believed reliable, but we make no representations or warranties, expressed or implied, as to the accuracy of the information. Prospective tenant and tenant representatives must verify the information and bears all risk for any inaccuracies as it relates to property and market information.