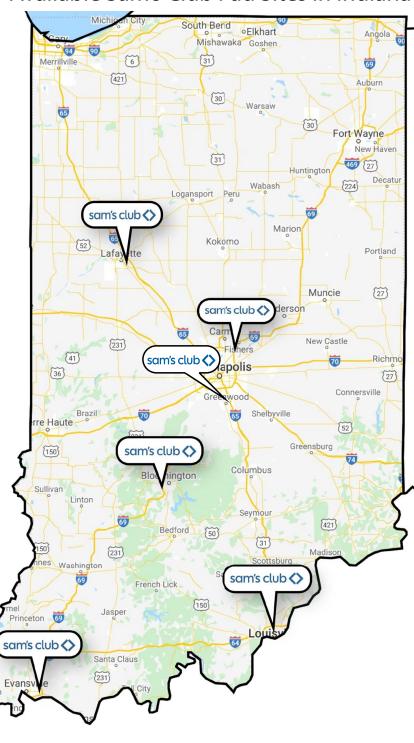

### Available Sam's Club Pad Sites in Indiana

CHAIN\_INKS
RETAIL ADVISORS

Information within this brochure has been obtained from sources believed reliable, but we make no representations or warranties, expressed or implied, as to the accuracy of the information. Prospective tenant and tenant representatives must verify the information and bears all risk for any inaccuracies as it relates to property and market information.