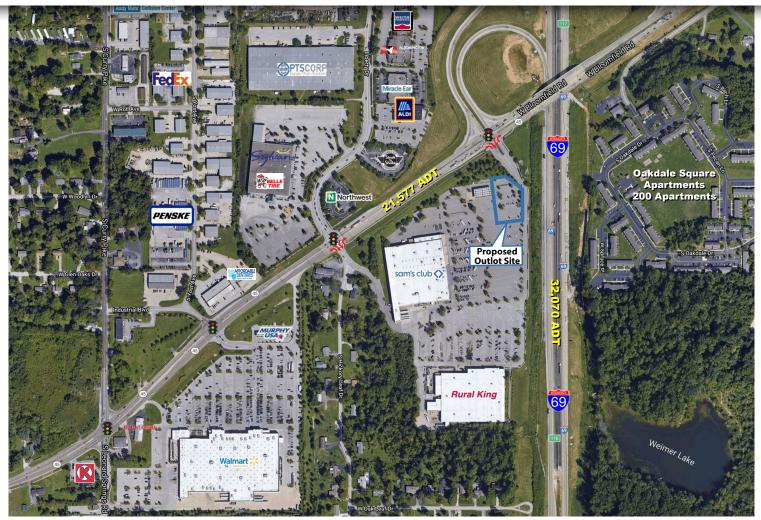

#### **PROPERTY HIGHLIGHTS:**

- Pad site on outlot to stoplight entrance to Sam's Club & Rural King
- Easily Accessible to W SR45 (21,577 cars per day)
- Just West of I-69 (32,070 cars per day)
- Dynamic trade area serving western Bloomington; retailers include Sam's Club, Wal-Mart, Rural King, Aldi, Menards, TJMaxx, At Home, Fresh Thyme Farmers Market, Lowe's, Kroger, and others
- Situated near Indiana University (50,000+ students and staff) and Cook Medical, 3,500+ employees

## **OUTLOT PAD SITE AVAILABLE**SAM'S CLUB ANCHORED | BLOOMINGTON, IN

\*The proposed outlot area herein is not to be considered an accurate representation of any kind by Sam's Club, its affiliates, employees, agents or sub-agents and is subject to change or revocation. Any transaction is subject to Sam's Club approval and the parties' subsequent execution of a mutually acceptable Agreement or Sale