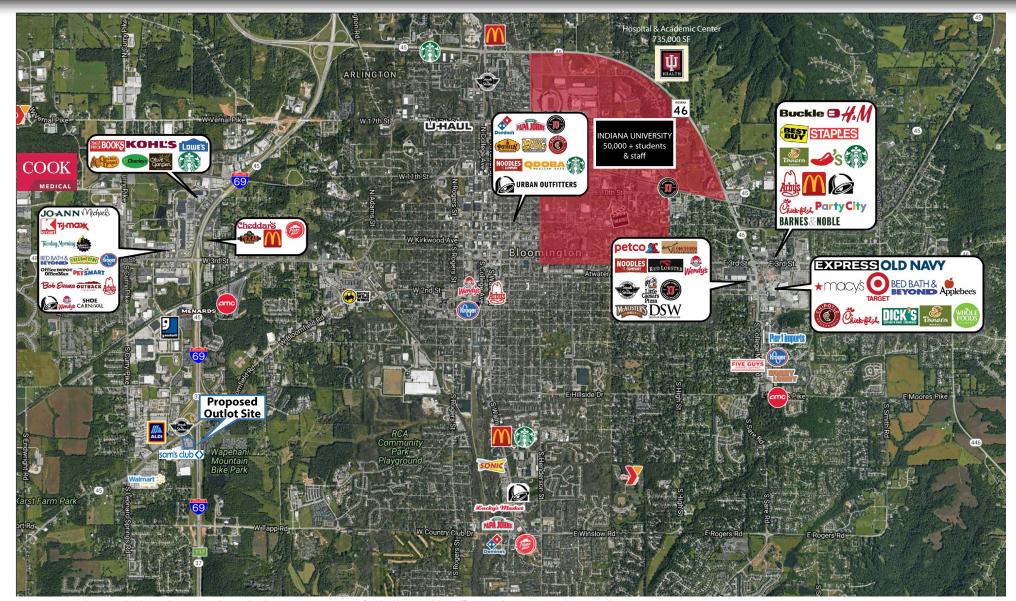

### MARKET OVERVIEW

\*The proposed outlot area herein is not to be considered an accurate representation of any kind by Sam's Club, its affiliates, employees, agents or sub-agents and is subject to change or revocation. Any transaction is subject to Sam's Club approval and the parties' subsequent execution of a mutually acceptable Agreement or Sale.

#### **PROPERTY HIGHLIGHTS:**

- Pad site on outlot to stoplight entrance to Sam's Club & Rural King
- Easily Accessible to W SR45 (21,577 cars per day)
- Just West of I-69 (32,070 cars per day)
- Dynamic trade area serving western Bloomington; retailers include Sam's Club, Wal-Mart, Rural King, Aldi, Menards, TJMaxx, At Home, Fresh Thyme Farmers Market, Lowe's, Kroger, and others
- Situated near Indiana University (50,000+ students and staff) and Cook Medical, 3,500+ employees