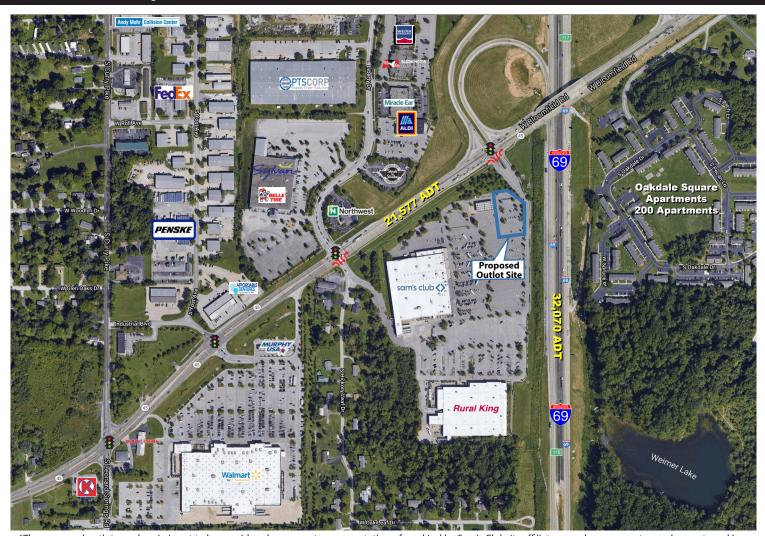

## Outlot Pad Site Available | Bloomington, IN Sam's Club Anchored

3205 West IN-45, Bloomington, IN 47403

\*The proposed outlot area herein is not to be considered an accurate representation of any kind by Sam's Club, its affiliates, employees, agents or sub-agents and is subject to change or revocation. Any transaction is subject to Sam's Club approval and the parties' subsequent execution of a mutually acceptable Agreement or Sale.

### Property Highlights:

- Pad site on outlot to stoplight entrance to Sam's Club & Rural King
- Easily Accessible to W SR45 (21,577 cars per day)
- Just West of I-69 (32,070 cars per day)
- Dynamic trade area serving western Bloomington; retailers include Sam's Club, Wal-Mart, Rural King, Aldi, Menards, TJMaxx, At Home, Fresh Thyme Farmers Market, Lowe's, Kroger, and others
- Situated near Indiana University (50,000+ students and staff) and Cook Medical, 3,500+ employees