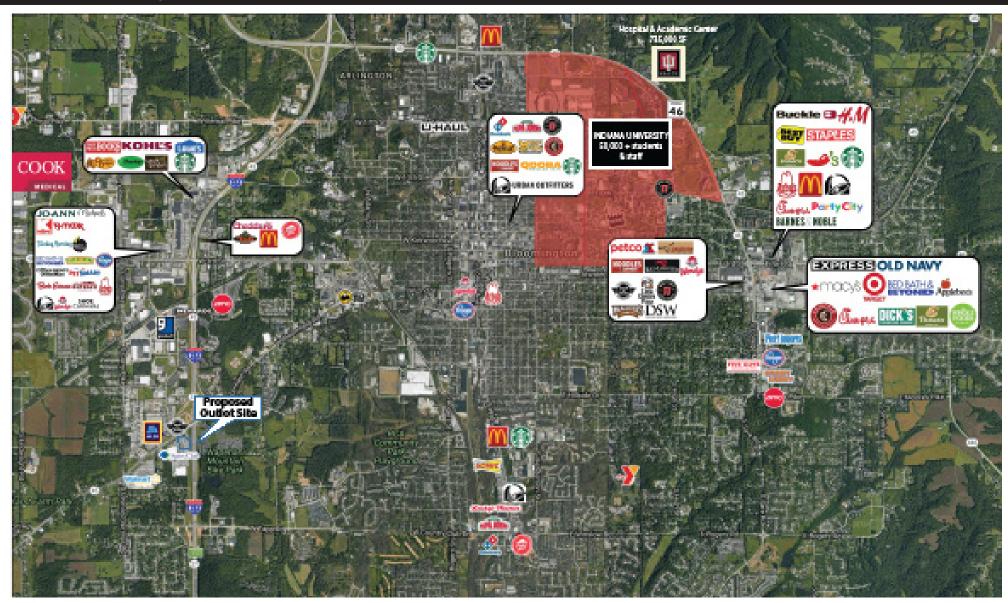

### Property Highlights:

- Pad site on outlot to stoplight entrance to Sam's Club & Rural King
- Easily Accessible to W SR45 (21,577 cars per day)
- Just West of I-69 (32,070 cars per day)
- Dynamic trade area serving western Bloomington; retailers include Sam's Club, Wal-Mart, Rural King, Aldi, Menards, TJMaxx, At Home, Fresh Thyme Farmers Market, Lowe's, Kroger, and others
- Situated near Indiana University (50,000+ students and staff) and Cook Medical, 3,500+ employees