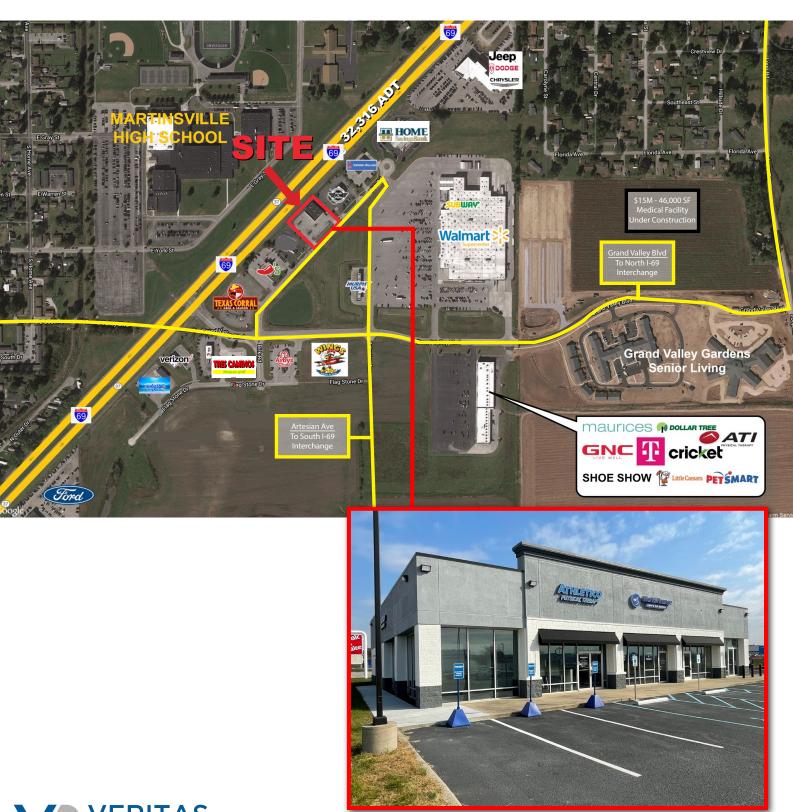

1,233-2,488 SF ENDCAP AVAILABLE | DRIVE-THRU POTENTIAL

AERIAL SITE

1,233-2,488 SF ENDCAP AVAILABLE | DRIVE-THRU POTENTIAL

SITE PLAN

1,233-2,488 SF ENDCAP AVAILABLE | DRIVE-THRU POTENTIAL

#### **PROPERTY HIGHLIGHTS:**

- 1,233 to 2,488 SF Endcap with potential drive-thru opportunity
- Walmart anchored outlot shops with new ownership and complete renovations completed in 2021
- ✓ Interstate pylon sign with available panel(s)
- Billboard visibility to I-69 (32,316 cars per day), access to two different I-69 interchanges
- Across from Martinsville High School (1,487 students) & IU Health Morgan(265 employees)
- Martinsville is the county seat of Morgan County (population 70,116), which is situated ed between Indianapolis & Bloomington, IN