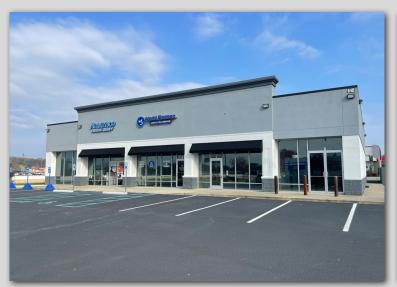

#### **PROPERTY HIGHLIGHTS:**

- 1,233 to 2,488 SF Endcap with potential drive-thru opportunity
- Walmart anchored outlot shops with new ownership and complete renovations completed in 2021
- ✓ Interstate pylon sign with available panel(s)
- Billboard visibility to I-69 (32,316 cars per day), access to two different I-69 interchanges
- Across from Martinsville High School (1,487 students) & IU Health Morgan(265 employees)
- Martinsville is the county seat of Morgan County (population 70,116), which is situated ed between Indianapolis & Bloomington, IN