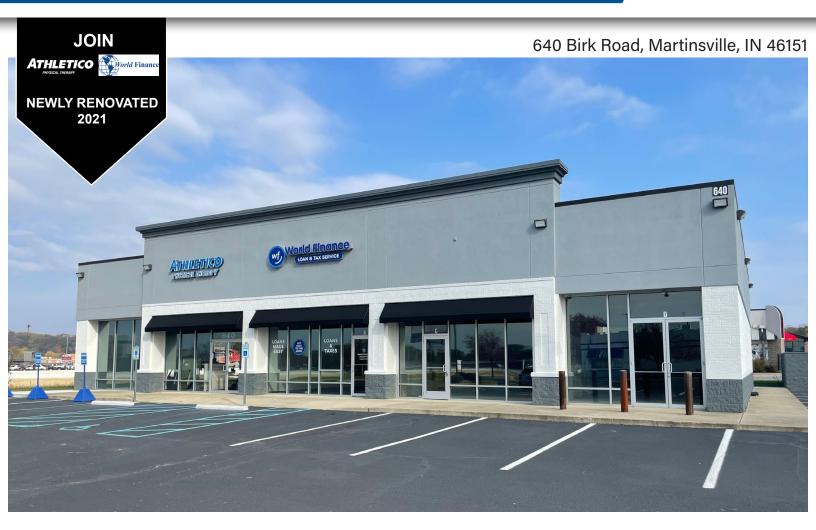

#### **PROPERTY HIGHLIGHTS:**

- 1,233 to 2,488 SF Endcap with potential drive-thru opportunity
- Walmart anchored outlot shops with new ownership and complete renovations completed in 2021
- ✓ Interstate pylon sign with available panel(s)
- Billboard visibility to I-69 (32,316 cars per day), access to two different I-69 interchanges
- Across from Martinsville High School (1,487 students) & IU Health Morgan(265 employees)
- Martinsville is the county seat of Morgan County (population 70,116), which is situated ed between Indianapolis & Bloomington, IN

#### Conceptual Site Plan with Drive-Thru

1,233-2,488 SF ENDCAP AVAILABLE | DRIVE-THRU POTENTIAL

1,233-2,488 SF ENDCAP AVAILABLE | DRIVE-THRU POTENTIAL

MARKET AERIAL

640 Birk Road, Martinsville, IN 46151

Information within this brochure has been obtained from sources believed reliable, but we make no representations or warranties, expressed or implied, as to the accuracy of the information. Prospective tenant and tenant representatives must verify the information and bears all risk for any inaccuracies as it relates to property and market information.