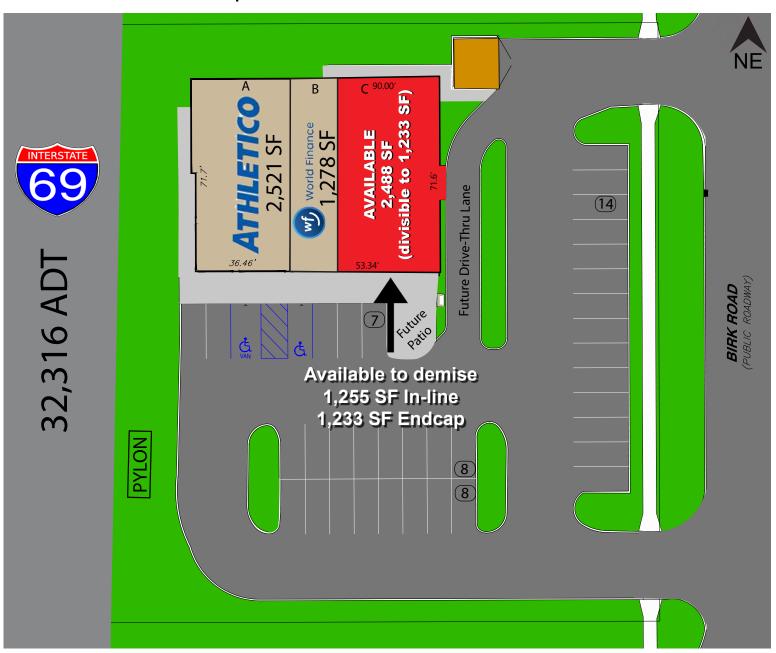

#### Conceptual Site Plan with Drive-Thru

1,233-2,488 SF ENDCAP AVAILABLE | DRIVE-THRU POTENTIAL

1,233-2,488 SF ENDCAP AVAILABLE | DRIVE-THRU POTENTIAL

MARKET AERIAL

640 Birk Road, Martinsville, IN 46151

Information within this brochure has been obtained from sources believed reliable, but we make no representations or warranties, expressed or implied, as to the accuracy of the information. Prospective tenant and tenant representatives must verify the information and bears all risk for any inaccuracies as it relates to property and market information.

#### **PROPERTY HIGHLIGHTS:**

- 1,233 to 2,488 SF Endcap with potential drive-thru opportunity
- Walmart anchored outlot shops with new ownership and complete renovations completed in 2021
- ✓ Interstate pylon sign with available panel(s)
- Billboard visibility to I-69 (32,316 cars per day), access to two different I-69 interchanges
- Across from Martinsville High School (1,487 students) & IU Health Morgan(265 employees)
- Martinsville is the county seat of Morgan County (population 70,116), which is situated ed between Indianapolis & Bloomington, IN