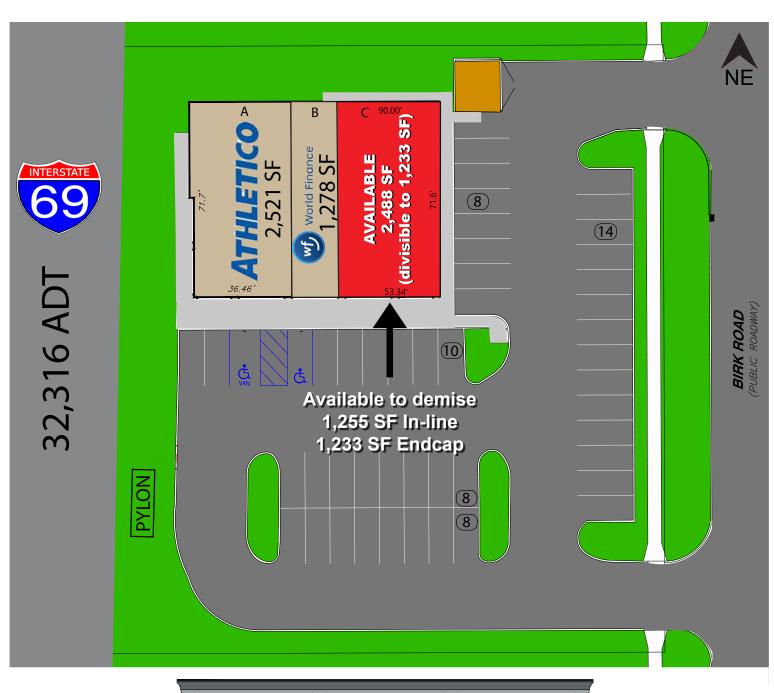

1,233-2,488 SF ENDCAP AVAILABLE | DRIVE-THRU POTENTIAL

AERIAL SITE

1,233-2,488 SF ENDCAP AVAILABLE | DRIVE-THRU POTENTIAL

SITE PLAN

1,233-2,488 SF ENDCAP AVAILABLE | DRIVE-THRU POTENTIAL

#### **PROPERTY HIGHLIGHTS:**

- 1,233 to 2,488 SF Endcap with potential drive-thru opportunity
- Walmart anchored outlot shops with new ownership and complete renovations completed in 2021
- ✓ Interstate pylon sign with available panel(s)
- Billboard visibility to I-69 (32,316 cars per day), access to two different I-69 interchanges
- Across from Martinsville High School (1,487 students) & IU Health Morgan(265 employees)
- Martinsville is the county seat of Morgan County (population 70,116), which is situated ed between Indianapolis & Bloomington, IN