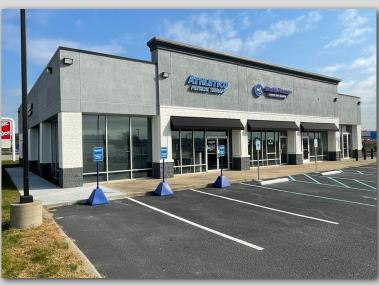

#### **PROPERTY HIGHLIGHTS:**

- 1,233 to 2,488 SF Endcap with potential drive-thru opportunity
- Walmart anchored outlot shops with new ownership and complete renovations completed in 2021
- ✓ Interstate pylon sign with available panel(s)
- Billboard visibility to I-69 (32,316 cars per day), access to two different I-69 interchanges
- Across from Martinsville High School (1,487 students) & IU Health Morgan(265 employees)
- Martinsville is the county seat of Morgan County (population 70,116), which is situated ed between Indianapolis & Bloomington, IN