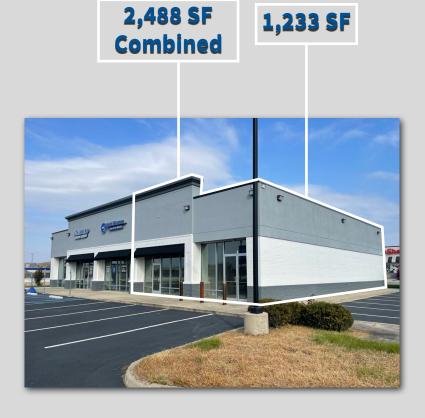

#### **PROPERTY HIGHLIGHTS:**

- 1,233 to 2,488 SF Endcap with potential drive-thru opportunity
- Walmart anchored outlot shops with new ownership and complete renovations completed in 2021
- ✓ Interstate pylon sign with available panel(s)
- Billboard visibility to I-69 (32,316 cars per day), access to two different I-69 interchanges
- Across from Martinsville High School (1,487 students) & IU Health Morgan(265 employees)
- Martinsville is the county seat of Morgan County (population 70,116), which is situated ed between Indianapolis & Bloomington, IN

1,233-2,488 SF ENDCAP AVAILABLE | DRIVE-THRU POTENTIAL

AERIAL SITE

1,233-2,488 SF ENDCAP AVAILABLE | DRIVE-THRU POTENTIAL

SITE PLAN

1,233-2,488 SF ENDCAP AVAILABLE | DRIVE-THRU POTENTIAL