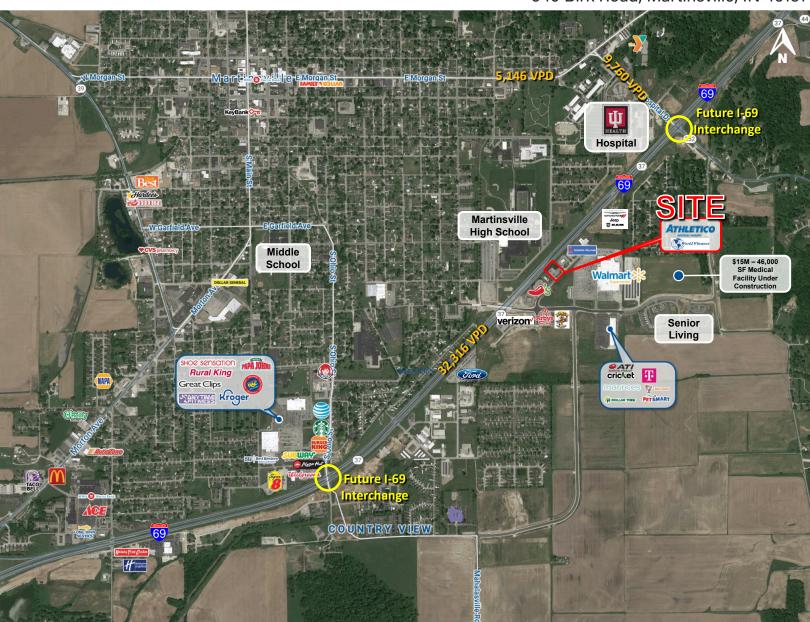

#### **PROPERTY HIGHLIGHTS:**

- 1,233 to 2,488 SF Endcap with potential drive-thru opportunity
- Walmart anchored outlot shops with new ownership and complete renovations completed in 2021
- ✓ Interstate pylon sign with available panel(s)
- Billboard visibility to I-69 (32,316 cars per day), access to two different I-69 interchanges
- Across from Martinsville High School (1,487 students) & IU Health Morgan(265 employees)
- Martinsville is the county seat of Morgan County (population 70,116), which is situated ed between Indianapolis & Bloomington, IN

#### Conceptual Site Plan with Drive-Thru

1,233-2,488 SF ENDCAP AVAILABLE | DRIVE-THRU POTENTIAL

1,233-2,488 SF ENDCAP AVAILABLE | DRIVE-THRU POTENTIAL

MARKET AERIAL

640 Birk Road, Martinsville, IN 46151

Information within this brochure has been obtained from sources believed reliable, but we make no representations or warranties, expressed or implied, as to the accuracy of the information. Prospective tenant and tenant representatives must verify the information and bears all risk for any inaccuracies as it relates to property and market information.