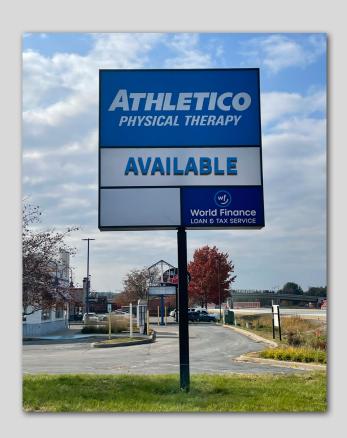

#### **PROPERTY HIGHLIGHTS:**

- 1,233 to 2,488 SF Endcap with potential drive-thru opportunity
- Walmart anchored outlot shops with new ownership and complete renovations completed in 2021
- ✓ Interstate pylon sign with available panel(s)
- Billboard visibility to I-69 (32,316 cars per day), access to two different I-69 interchanges
- Across from Martinsville High School (1,487 students) & IU Health Morgan(265 employees)
- Martinsville is the county seat of Morgan County (population 70,116), which is situated ed between Indianapolis & Bloomington, IN