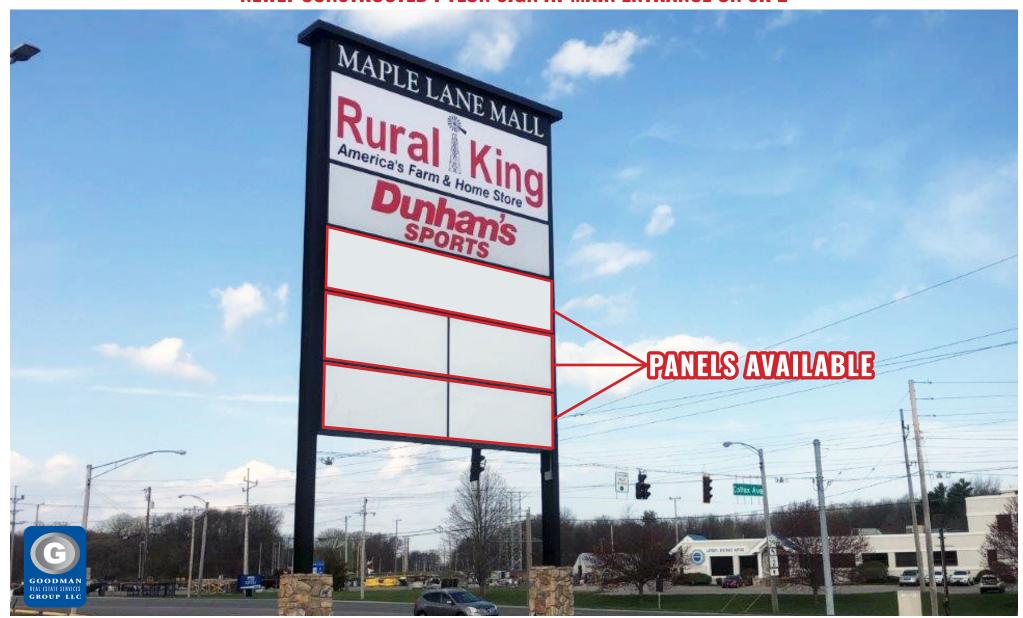

## **NEWLY CONSTRUCTED PYLON SIGN AT MAIN ENTRANCE ON SR 2**

## HIGHLIGHTS

- Join Rural King and Dunham's Sports
- This shopping center was redeveloped and remodeled in 2020 with the opening of the new Rural King store, which included a redesigned and replaced parking lot, an improved façade, and a new pylon sign
- Signage available on the newly constructed pylon sign at the signalized main entrance off of SR 2
- Population of over 70,000 within a 10-mile radius
- Over 14,000 vehicles pass the site daily
- AVAILABLE:
  - Anchor opportunities up to 65,580 SF
  - Small shop space from 1,400 to 9,000 SF
  - 0.4 AC outlot