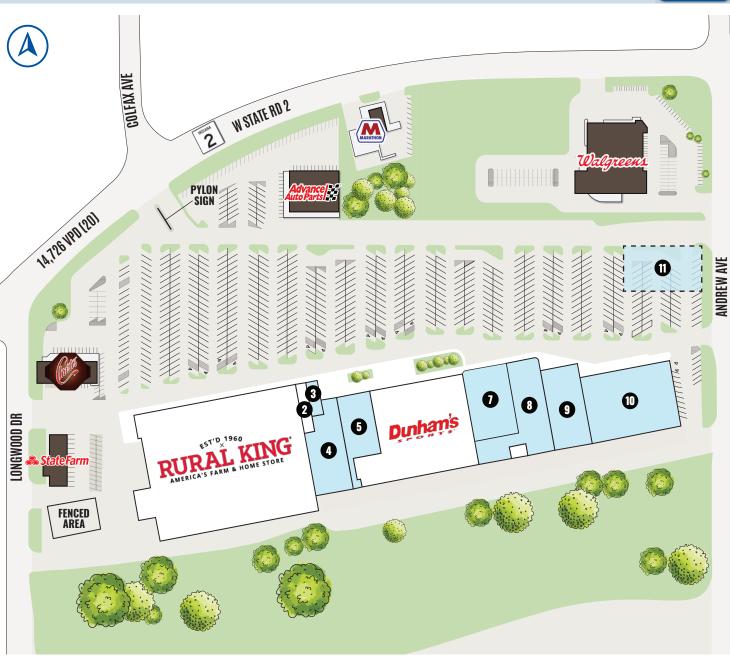

# La Porte, Indiana

| KEY  |                       |           |  |  |  |  |  |
|------|-----------------------|-----------|--|--|--|--|--|
|      | LEASED                | NEG LEASE |  |  |  |  |  |
|      | AVAILABLE             | NOT PART  |  |  |  |  |  |
| Unit | Tenant                |           |  |  |  |  |  |
| 1    | Rural King            | 88,523    |  |  |  |  |  |
| 2    | Gourmet House Chinese | 2,100     |  |  |  |  |  |
| 3    | Available             | 1,400     |  |  |  |  |  |
| 4    | Available             | 12,000    |  |  |  |  |  |
| 5    | Available             | 9,353     |  |  |  |  |  |
| 6    | Dunham's Sports       | 38,400    |  |  |  |  |  |
| 7    | Available             | 12,500    |  |  |  |  |  |
| 8    | Available             | 16,200    |  |  |  |  |  |
| 9    | Available             | 11,880    |  |  |  |  |  |
| 10   | Available             | 25,000    |  |  |  |  |  |
| 11   | Available             | 0.4 AC    |  |  |  |  |  |