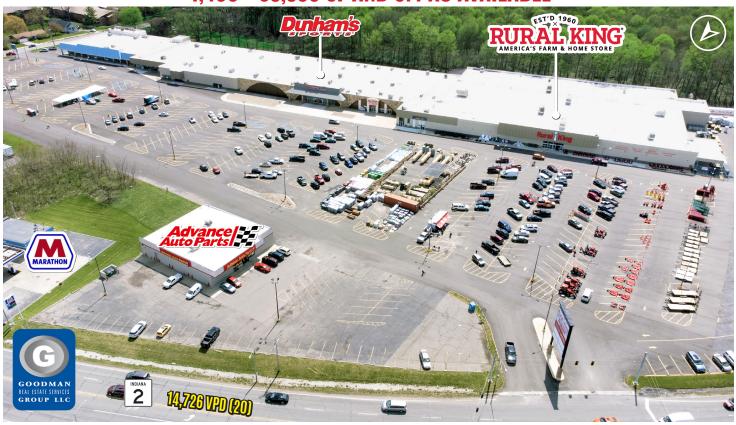

# MAPLE LANE MALL

1460 West State Road 2 La Porte, Indiana

1,400 - 65,580 SF AND 0.4 AC AVAILABLE

## HIGHLIGHTS

- Join Rural King and Dunham's Sports
- This shopping center was redeveloped and remodeled in 2020 with the opening of the new Rural King store, which included a redesigned and replaced parking lot, an improved façade, and a new pylon sign
- Signage available on the newly constructed pylon sign at the signalized main entrance off of SR 2
- Population of over 70,000 within a 10-mile radius
- Over 14,000 vehicles pass the site daily
- AVAILABLE:
  - Anchor opportunities up to 65,580 SF
  - Small shop space from 1,400 to 9,000 SF
  - 0.4 AC outlot