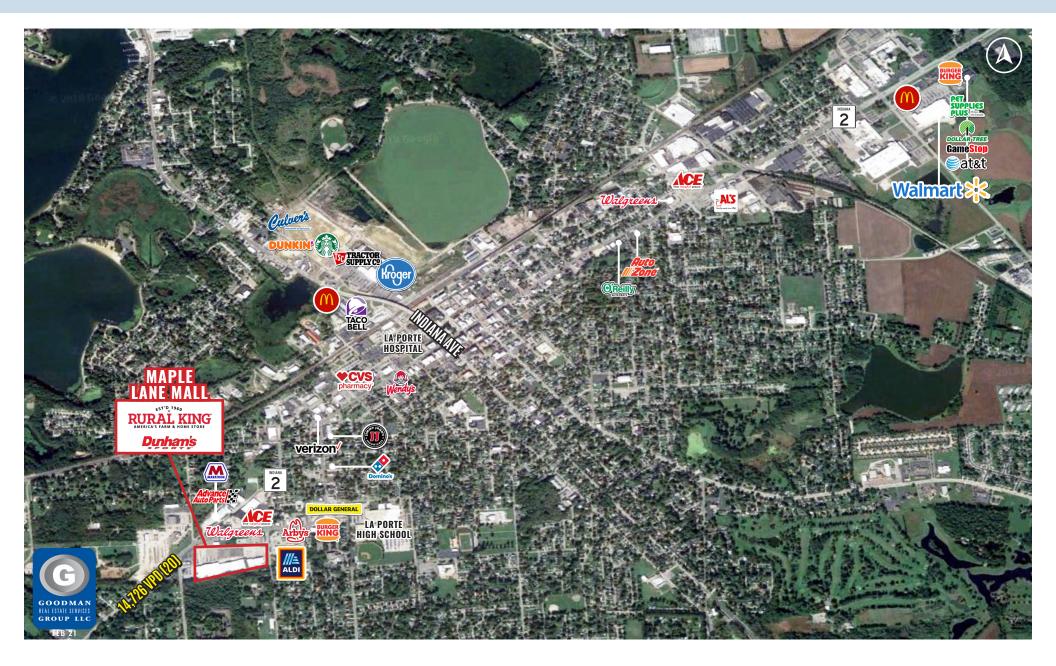

## HIGHLIGHTS

- Join Rural King and Dunham's Sports
- This shopping center was redeveloped and remodeled in 2020 with the opening of the new Rural King store, which included a redesigned and replaced parking lot, an improved façade, and a new pylon sign
- Signage available on the newly constructed pylon sign at the signalized main entrance off of SR 2
- Population of over 70,000 within a 10-mile radius
- Over 14,000 vehicles pass the site daily
- AVAILABLE:
  - Anchor opportunities up to 65,580 SF
  - Small shop space from 1,400 to 9,000 SF
  - 0.4 AC outlot

# **MAPLE LANE MALL**

La Porte, Indiana