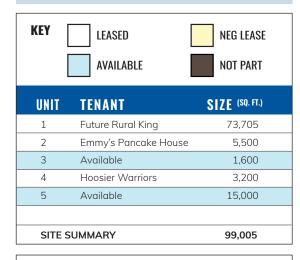

#### HIGHLIGHTS

- Join Future Rural King as well as area retailers and restaurants including Lowe's, Kroger, CVS Pharmacy, Walgreens, AutoZone, KFC, Dairy Queen, Bob Evans, Arby's, Burger King, and Taco Bell
- Population of over 115,000 within 5 miles with average household incomes exceeding \$88,000
- Signalized access off of US Route 36
- AVAILABLE:
  - 1,600 SF
  - 15,000 SF