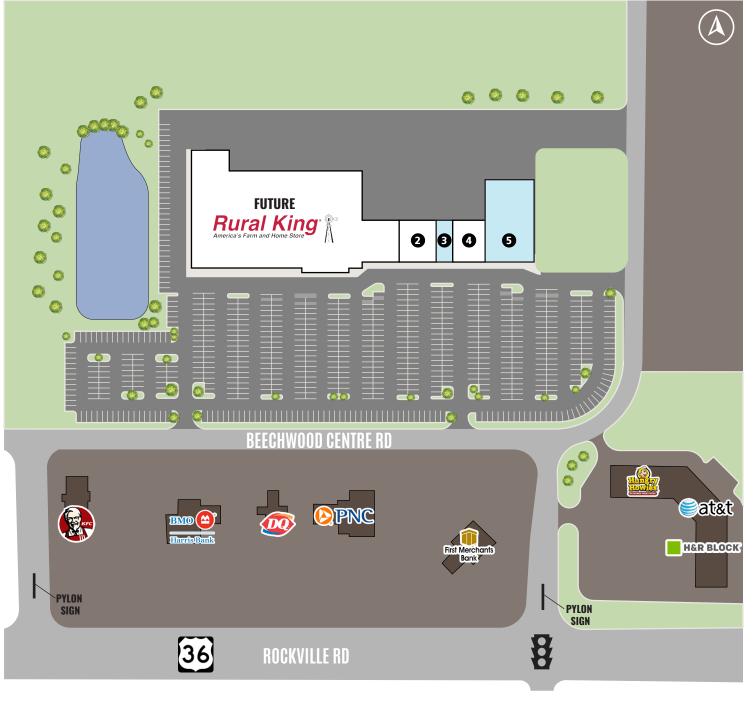

#### HIGHLIGHTS

- Join Future Rural King as well as area retailers and restaurants including Lowe's, Kroger, CVS Pharmacy, Walgreens, AutoZone, KFC, Dairy Queen, Bob Evans, Arby's, Burger King, and Taco Bell
- Population of over 115,000 within 5 miles with average household incomes exceeding \$88,000
- Signalized access off of US Route 36
- AVAILABLE:
  - 1,600 SF
  - 15,000 SF