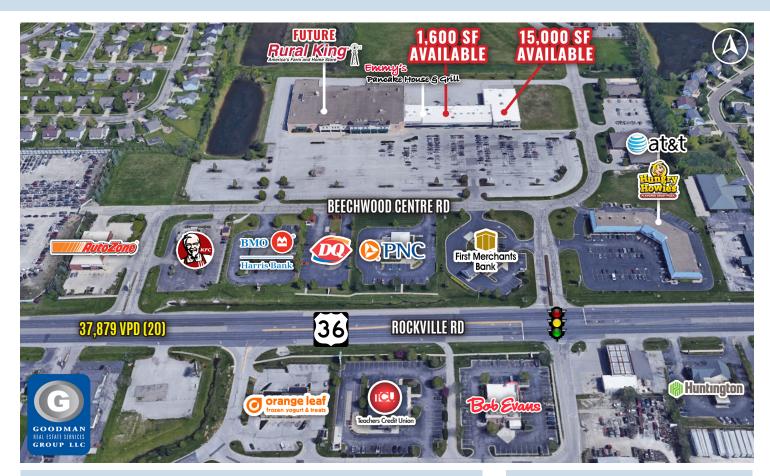

#### HIGHLIGHTS

- Join Future Rural King as well as area retailers and restaurants including Lowe's, Kroger, CVS Pharmacy, Walgreens, AutoZone, KFC, Dairy Queen, Bob Evans, Arby's, Burger King, and Taco Bell
- Population of over 115,000 within 5 miles with average household incomes exceeding \$88,000
- Signalized access off of US Route 36
- AVAILABLE:
  - 1,600 SF
  - 15,000 SF