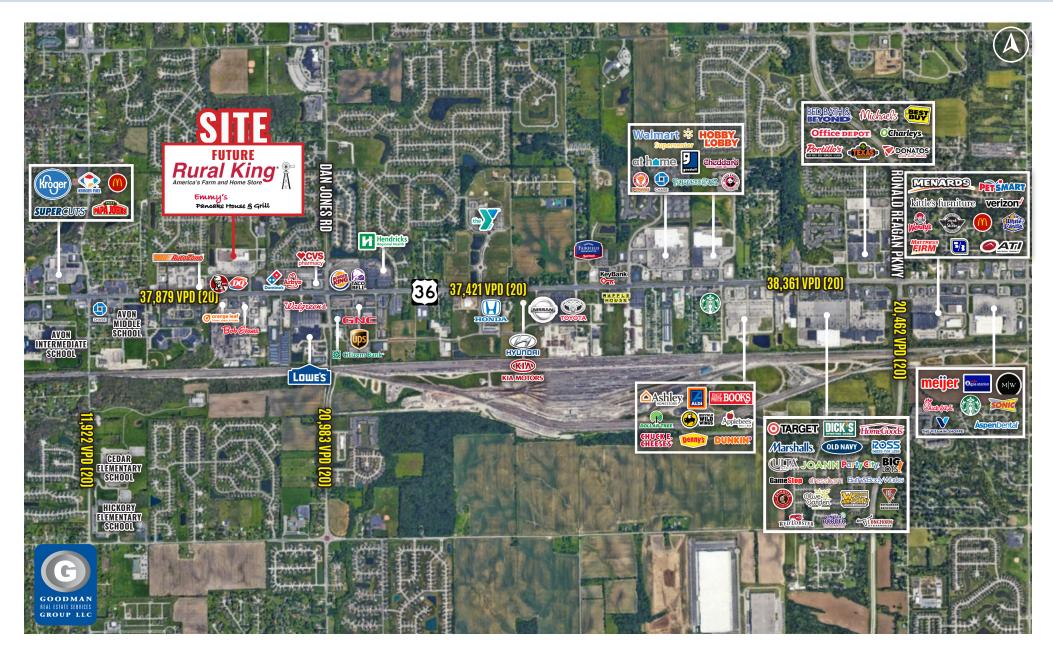

#### HIGHLIGHTS

- Join Future Rural King as well as area retailers and restaurants including Lowe's, Kroger, CVS Pharmacy, Walgreens, AutoZone, KFC, Dairy Queen, Bob Evans, Arby's, Burger King, and Taco Bell
- Population of over 115,000 within 5 miles with average household incomes exceeding \$88,000
- Signalized access off of US Route 36
- AVAILABLE:
  - 1,600 SF
  - 15,000 SF

#### **DEMOGRAPHICS**

| POPULATION            | 1 MILE   | 3 MILE    | 5 MILE   | 10 MILE  | 15 MILE  |
|-----------------------|----------|-----------|----------|----------|----------|
| 2025 Projection       | 7,328    | 51,258    | 128,080  | 394,818  | 773,606  |
| 2020 Estimate         | 6,476    | 45,553    | 116,125  | 374,945  | 740,332  |
|                       |          |           |          |          |          |
| INCOME                | 1 MILE   | 3 MILE    | 5 MILE   | 10 MILE  | 15 MILE  |
| 2020 Average          | \$92,662 | \$103,765 | \$88,437 | \$73,079 | \$75,105 |
| 2020 Median           | \$85,804 | \$88,399  | \$72,612 | \$56,352 | \$54,692 |
|                       |          |           |          |          |          |
| DAYTIME<br>POPULATION | 1 MILE   | 3 MILE    | 5 MILE   | 10 MILE  | 15 MILE  |
| 2020 Employees        | 5,654    | 16,548    | 57,918   | 193,346  | 501,890  |