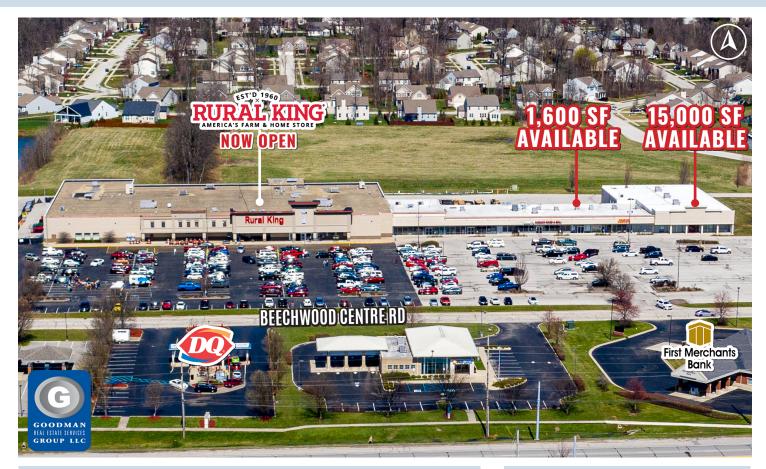

# **BEECHWOOD CENTRE**

7508 Beechwood Centre Road Avon, Indiana

# HIGHLIGHTS

- Join Rural King (now open) as well as area retailers and restaurants including Lowe's, Kroger, CVS Pharmacy, Walgreens, AutoZone, KFC, Dairy Queen, Bob Evans, Arby's, Burger King, and Taco Bell
- Population of over 115,000 within 5 miles with average household incomes exceeding \$88,000
- Signalized access off of US Route 36
- Large pylon signage available on both double-sided signs at each entrance to the shopping center
- AVAILABLE: 1,600 SF and 15,000 SF