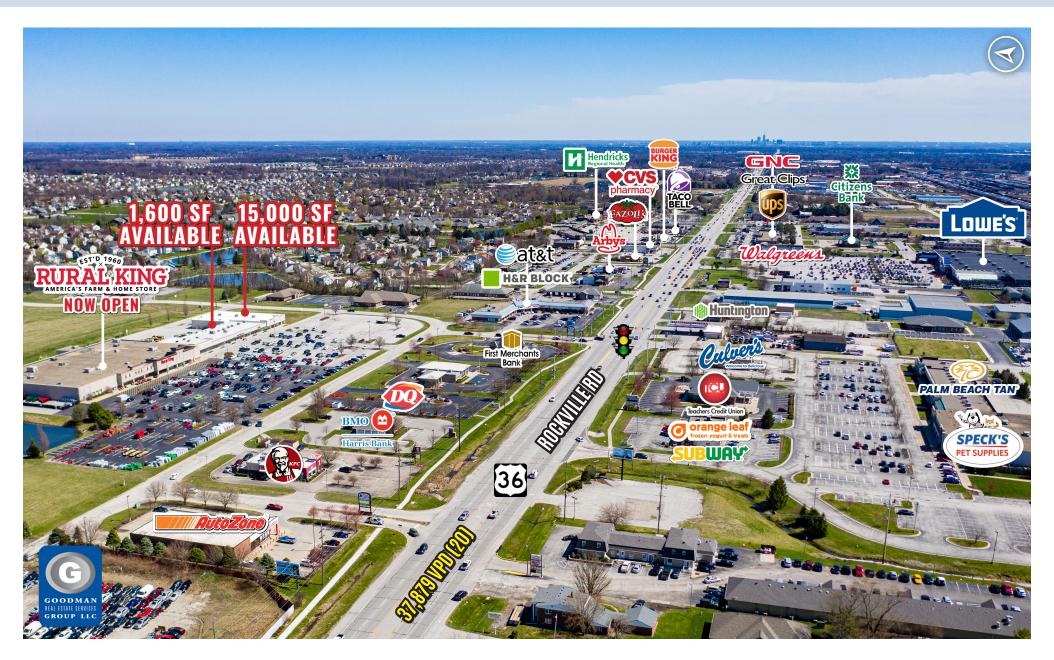

# HIGHLIGHTS

- Join Rural King (now open) as well as area retailers and restaurants including Lowe's, Kroger, CVS Pharmacy, Walgreens, AutoZone, KFC, Dairy Queen, Bob Evans, Arby's, Burger King, and Taco Bell
- Population of over 115,000 within 5 miles with average household incomes exceeding \$88,000
- Signalized access off of US Route 36
- Large pylon signage available on both double-sided signs at each entrance to the shopping center
- AVAILABLE: 1,600 SF and 15,000 SF