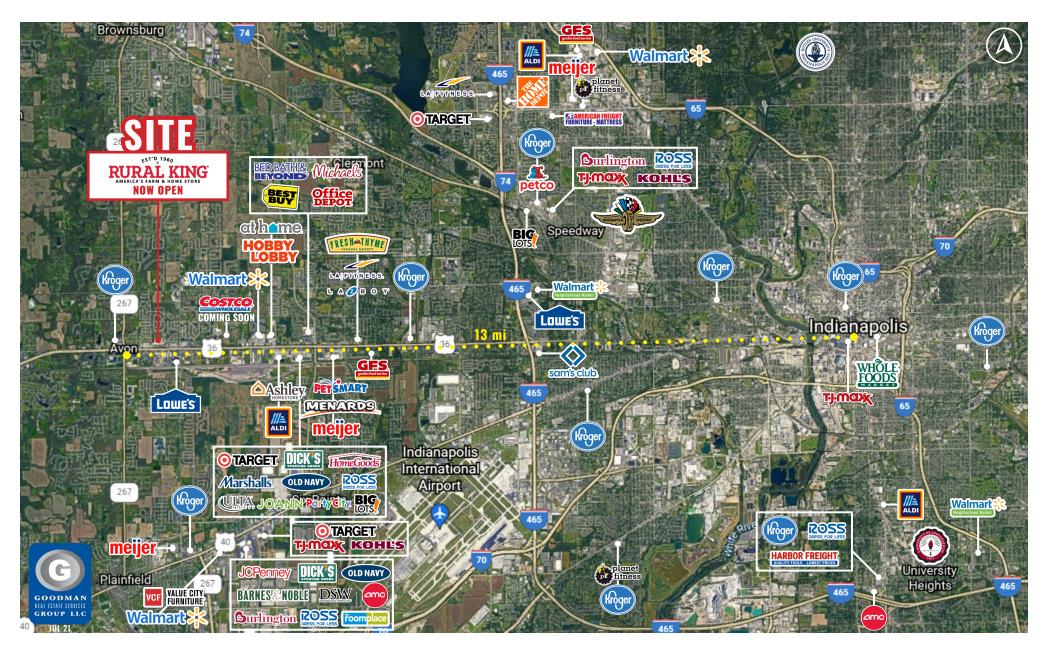

# HIGHLIGHTS

- Join Rural King (now open) as well as area retailers and restaurants including Lowe's, Kroger, CVS Pharmacy, Walgreens, AutoZone, KFC, Dairy Queen, Bob Evans, Arby's, Burger King, and Taco Bell
- Population of over 115,000 within 5 miles with average household incomes exceeding \$88,000
- Signalized access off of US Route 36
- Large pylon signage available on both double-sided signs at each entrance to the shopping center
- AVAILABLE: 1,600 SF and 15,000 SF