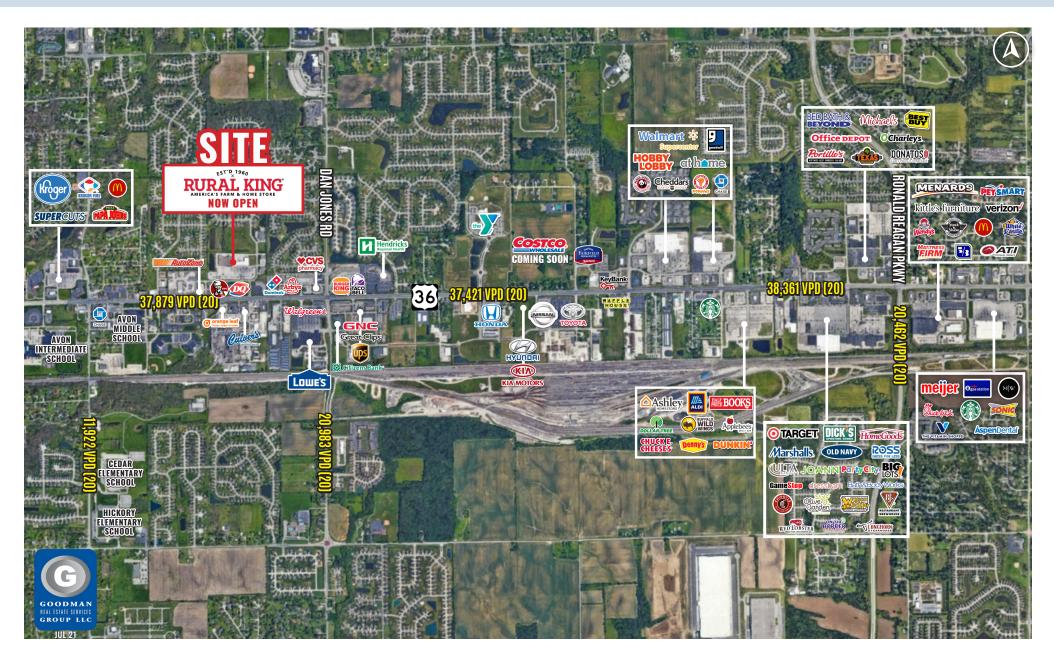

# HIGHLIGHTS

- Join Rural King (now open) as well as area retailers and restaurants including Lowe's, Kroger, CVS Pharmacy, Walgreens, AutoZone, KFC, Dairy Queen, Bob Evans, Arby's, Burger King, and Taco Bell
- Population of over 115,000 within 5 miles with average household incomes exceeding \$88,000
- Signalized access off of US Route 36
- Large pylon signage available on both double-sided signs at each entrance to the shopping center
- AVAILABLE: 1,600 SF and 15,000 SF