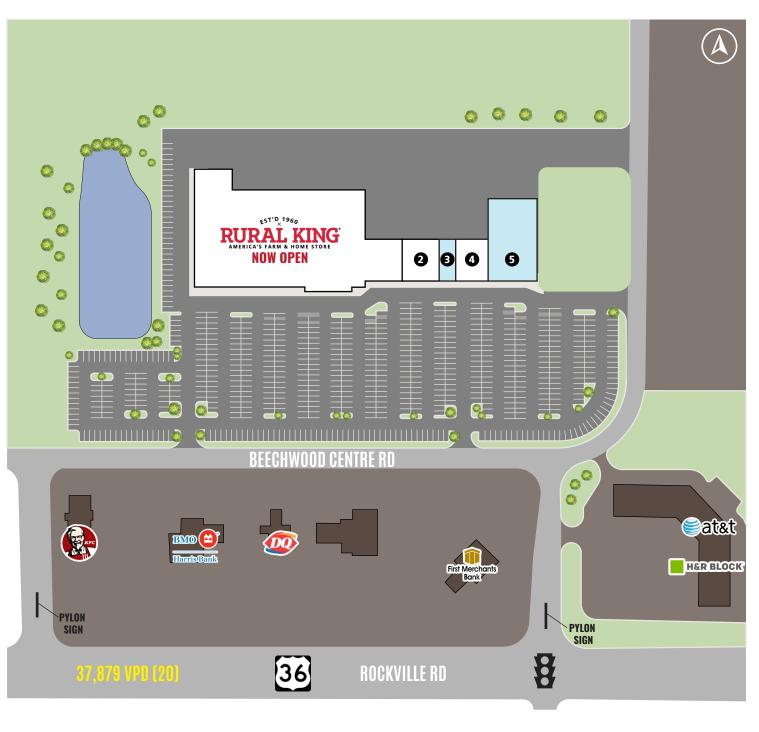

# Avon, Indiana

| <b>KEY</b> [ | LEASED AVAILABLE             | NEG LEASE      |
|--------------|------------------------------|----------------|
| UNIT         | TENANT S                     | SIZE (SQ. FT.) |
| 1            | Rural King (now open)        | 73,705         |
| 2            | Emmy's Pancake House         | 5,500          |
| 3            | Available                    | 1,600          |
| 4            | Confidence Club Martial Arts | 3,200          |
| 5            | Available                    | 15,000         |
|              |                              |                |
| SITE S       | 99,005                       |                |