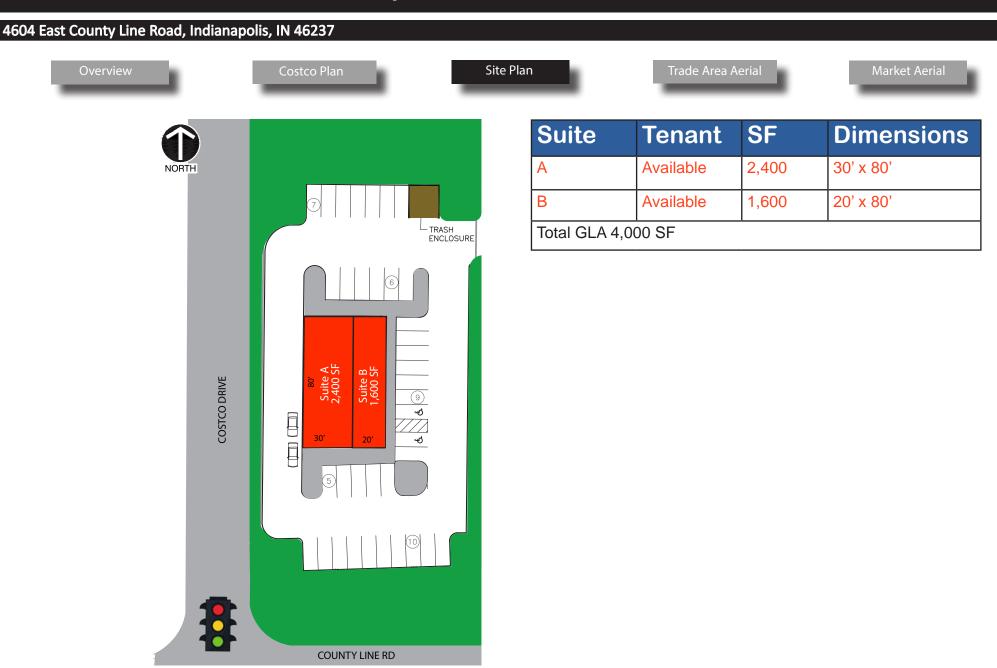

#### **Property Highlights:**

- New construction small shops available for lease with 1,600-4,000 SF available
- Anchored by Costco at hard-corner of signalized entrance
- Located in the growing County Line Road and Emerson Ave retail corridor anchored by Kroger Marketplace, Walmart Supercenter, Weekends Only, Hilton Garden Inn, Residence Inn Marriott, and Home 2 Suites by Hilton
- Serves the entire southside of the Indy MSA and destination shoppers with close proximity to I-65
- Strong traffic counts with over 35,563 vehicles per day on County Line Road