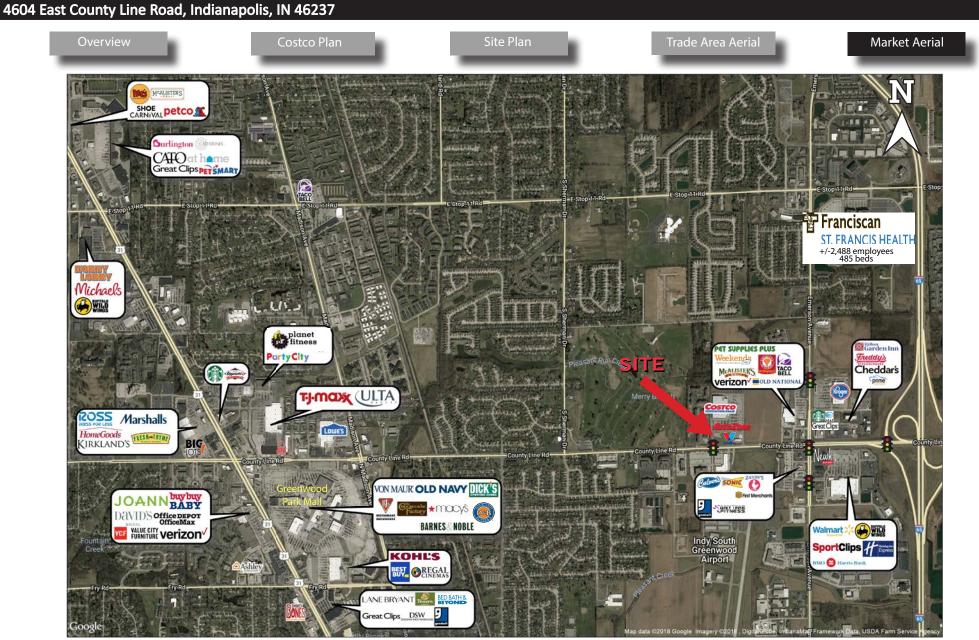

#### **Property Highlights:**

- New construction small shops available for lease with 1,600-4,000 SF available
- Anchored by Costco at hard-corner of signalized entrance
- Located in the growing County Line Road and Emerson Ave retail corridor anchored by Kroger Marketplace, Walmart Supercenter, Weekends Only, Hilton Garden Inn, Residence Inn Marriott, and Home 2 Suites by Hilton
- Serves the entire southside of the Indy MSA and destination shoppers with close proximity to I-65
- Strong traffic counts with over 35,563 vehicles per day on County Line Road