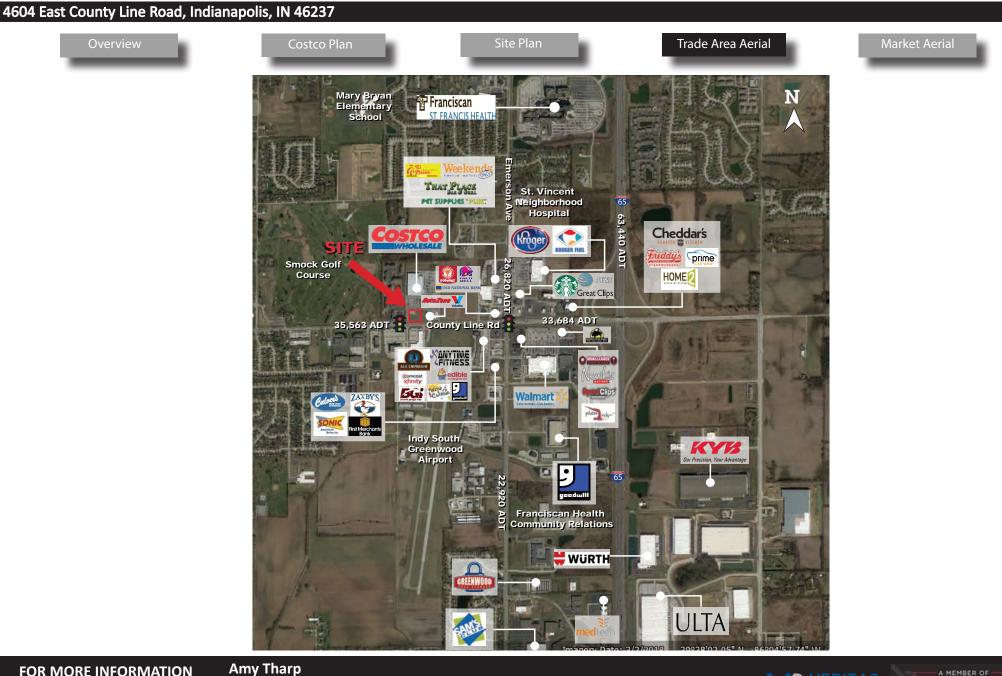

#### **Property Highlights:**

- New construction small shops available for lease with 1,600-4,000 SF available
- Anchored by Costco at hard-corner of signalized entrance
- Located in the growing County Line Road and Emerson Ave retail corridor anchored by Kroger Marketplace, Walmart Supercenter, Weekends Only, Hilton Garden Inn, Residence Inn Marriott, and Home 2 Suites by Hilton
- Serves the entire southside of the Indy MSA and destination shoppers with close proximity to I-65
- Strong traffic counts with over 35,563 vehicles per day on County Line Road