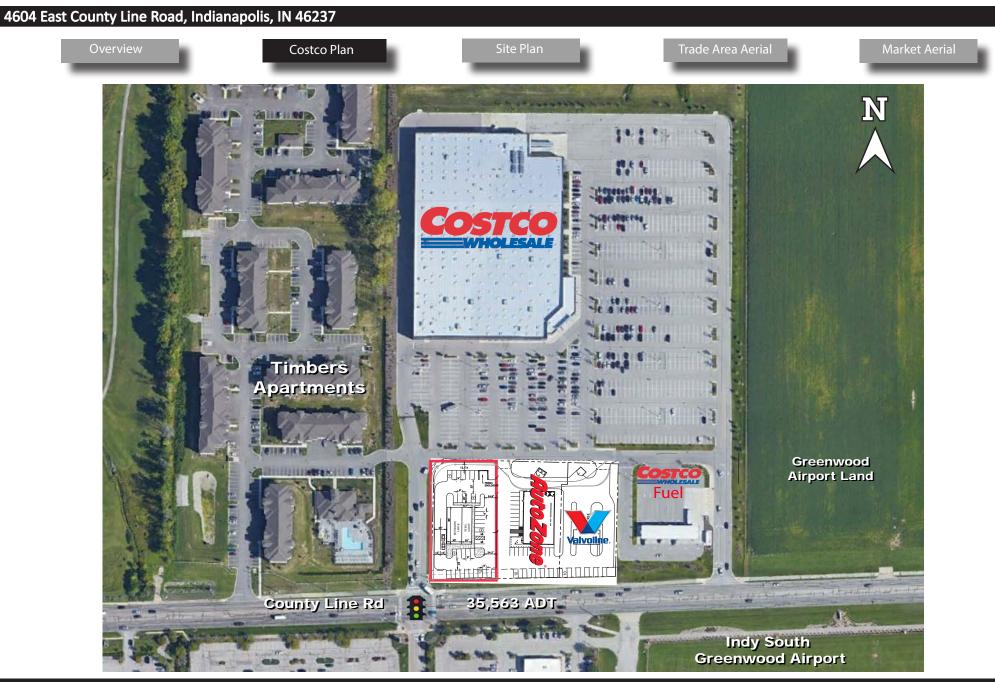

#### **Property Highlights:**

- New construction small shops available for lease with 1,600-4,000 SF available
- Anchored by Costco at hard-corner of signalized entrance
- Located in the growing County Line Road and Emerson Ave retail corridor anchored by Kroger Marketplace, Walmart Supercenter, Weekends Only, Hilton Garden Inn, Residence Inn Marriott, and Home 2 Suites by Hilton
- Serves the entire southside of the Indy MSA and destination shoppers with close proximity to I-65
- Strong traffic counts with over 35,563 vehicles per day on County Line Road