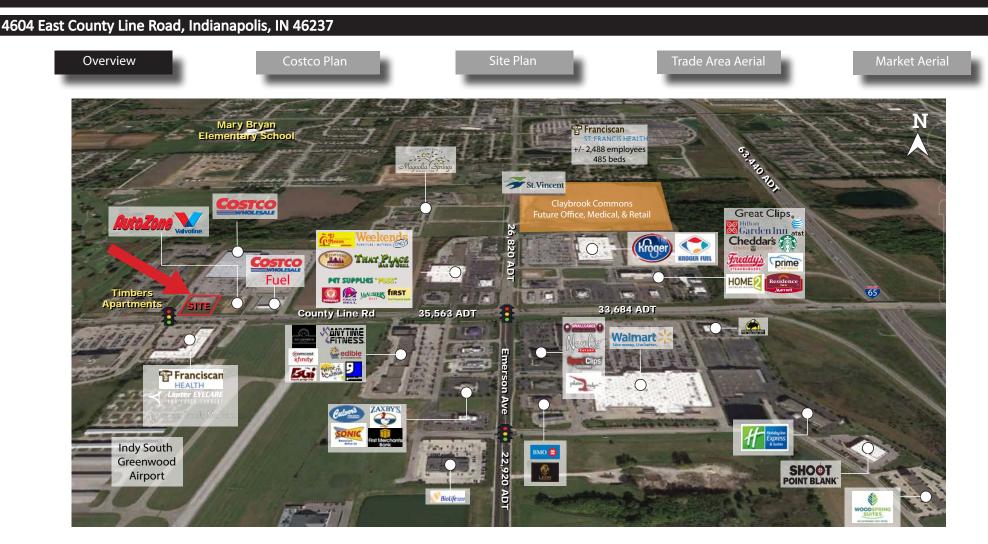

#### **Property Highlights:**

- New construction small shops available for lease with 1,600-4,000 SF available
- Anchored by Costco at hard-corner of signalized entrance
- Located in the growing County Line Road and Emerson Ave retail corridor anchored by Kroger Marketplace, Walmart Supercenter, Weekends Only, Hilton Garden Inn, Residence Inn Marriott, and Home 2 Suites by Hilton
- Serves the entire southside of the Indy MSA and destination shoppers with close proximity to I-65
- Strong traffic counts with over 35,563 vehicles per day on County Line Road