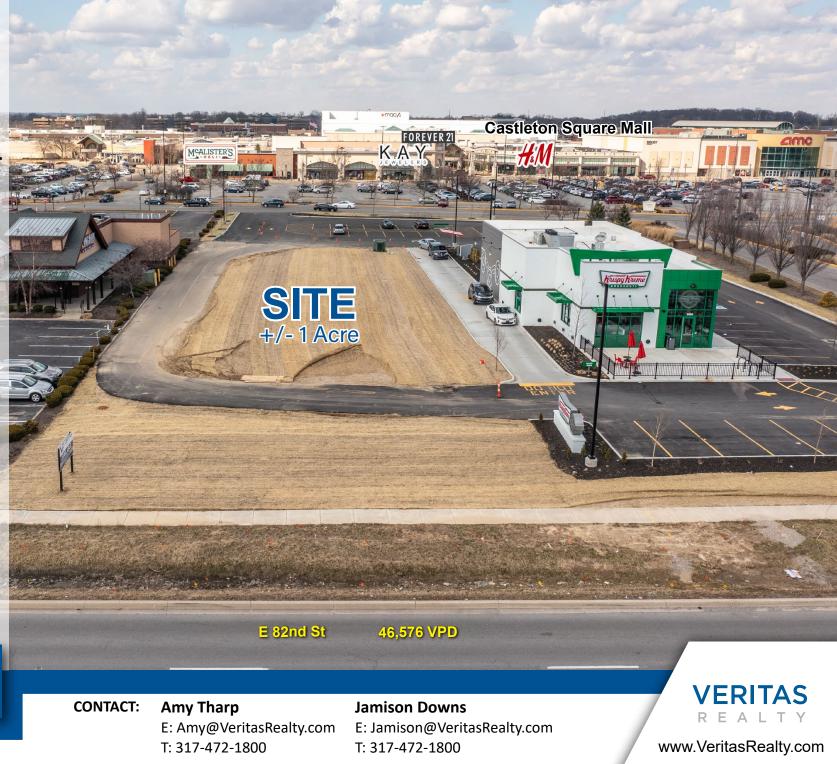

CASTLETON SQUARE MALL OUTLOT

> 5930 E 82nd Street Indianapolis, IN 46250

FOR LEASE OR SALE +/- 1 Acre Outlot

JOIN SURROUNDING RETAILERS

ADJACENT INDIANAPOLIS' FIRST KRISPY KREME LOCATION

#### ADJACENT INDIANAPOLIS' FIRST KRISPY KREME LOCATION

CONTACT: Amy Tharp E: Amy@VeritasRealty.com T: 317-472-1800 Jamison Downs E: Jamison@VeritasRealty.com T: 317-472-1800