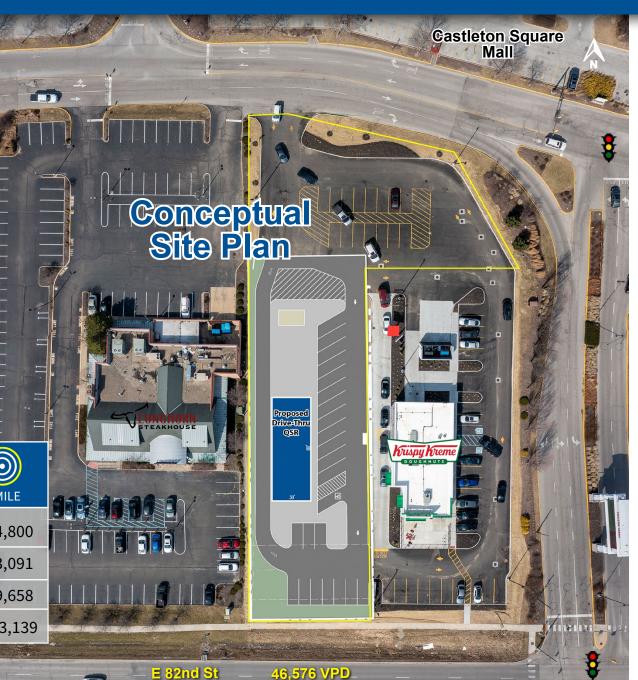

### PROPERTY OVERVIEW

#### **PROPERTY HIGHLIGHTS:**

- +/- 1 Acre outlot available for lease or sale
- Join Krispy Kreme at the signalized hard corner entrance to Castleton Square Mall, the largest indoor regional mall in Indiana
- Excellent frontage on 82nd Street with over 46,000 vehicles per day
- Cross-access & shared parking with Krispy Kreme
- Regional trade area with Von Maur, Dick's Sporting Goods, Tesla, Best Buy, Macy's and more
- High profile location in one of the densest retail, residential and office corridors in Indiana
- Situated within 5-miles of many of the largest suburban office complexes in the Indy MSA