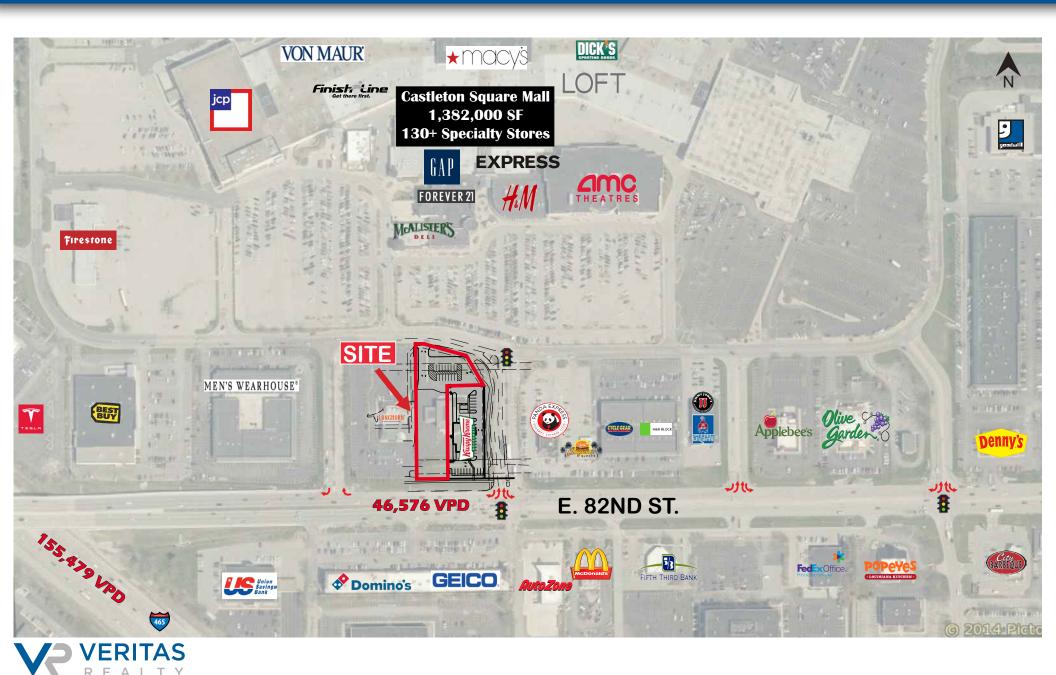

MARKET AERIAL

#### **PROPERTY HIGHLIGHTS:**

- +/- 1 Acre outlot available for lease or sale
- Join Krispy Kreme at the signalized hard corner entrance to Castleton Square Mall, the largest indoor regional mall in Indiana
- Excellent frontage on 82nd Street with over 46,000 vehicles per day
- Cross-access & shared parking with Krispy Kreme
- Regional trade area with Von Maur, Dick's Sporting Goods, Tesla, Best Buy, Macy's and more
- High profile location in one of the densest retail, residential and office corridors in Indiana
- Situated within 5-miles of many of the largest suburban office complexes in the Indy MSA