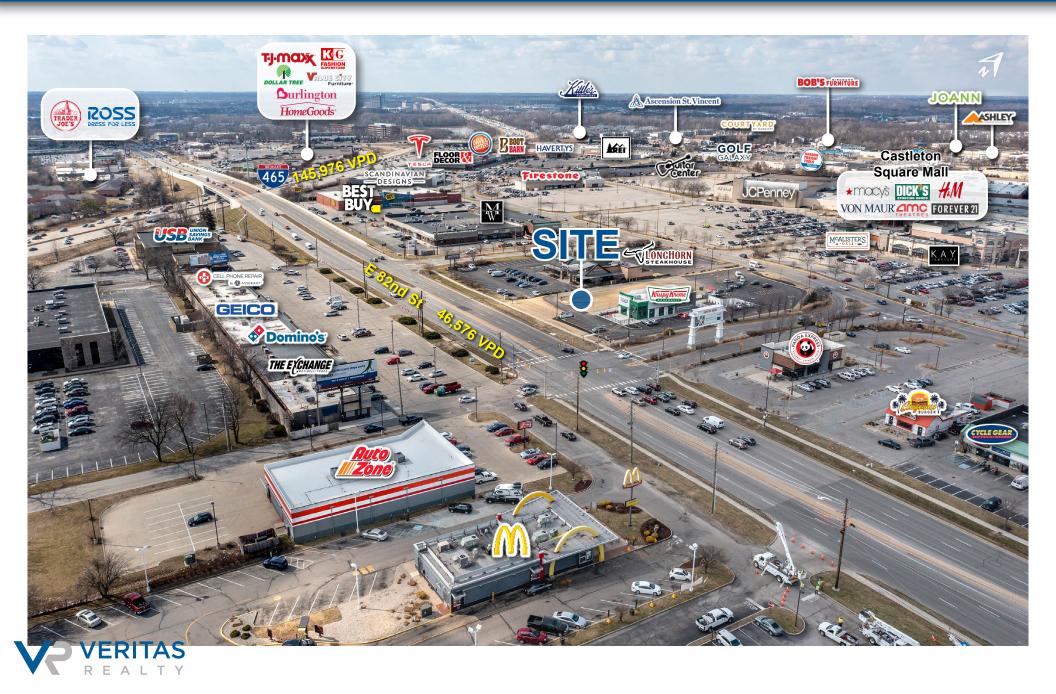

### PROPERTY AERIAL

#### **PROPERTY HIGHLIGHTS:**

- +/- 1 Acre outlot available for lease or sale
- Join Krispy Kreme at the signalized hard corner entrance to Castleton Square Mall, the largest indoor regional mall in Indiana
- Excellent frontage on 82nd Street with over 46,000 vehicles per day
- Cross-access & shared parking with Krispy Kreme
- Regional trade area with Von Maur, Dick's Sporting Goods, Tesla, Best Buy, Macy's and more
- High profile location in one of the densest retail, residential and office corridors in Indiana
- Situated within 5-miles of many of the largest suburban office complexes in the Indy MSA