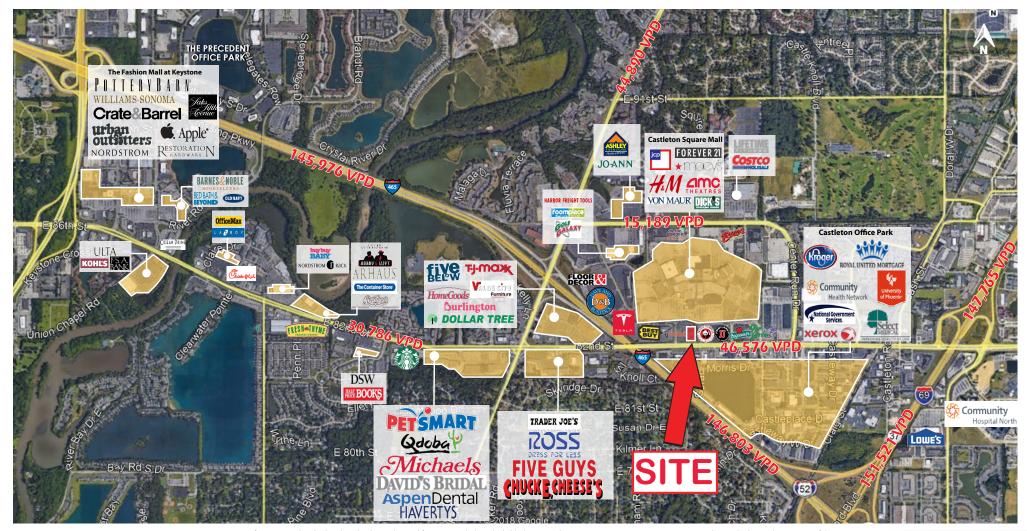

#### **PROPERTY HIGHLIGHTS:**

- +/- 1 Acre outlot available for lease or sale
- Join Krispy Kreme at the signalized hard corner entrance to Castleton Square Mall, the largest indoor regional mall in Indiana
- Excellent frontage on 82nd Street with over 46,000 vehicles per day
- Cross-access & shared parking with Krispy Kreme
- Regional trade area with Von Maur, Dick's Sporting Goods, Tesla, Best Buy, Macy's and more
- High profile location in one of the densest retail, residential and office corridors in Indiana
- Situated within 5-miles of many of the largest suburban office complexes in the Indy MSA

MARKET AERIAL