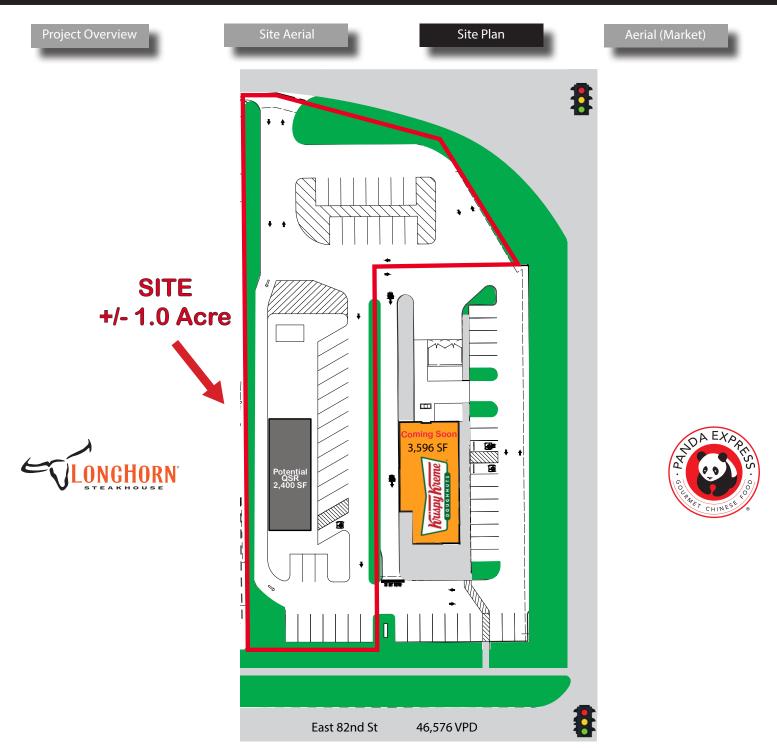

## Krispy Kreme Coming Soon | +/- 1 Acre Remaining For Lease or Sale

6022 E. 82nd Street, Indianapolis, IN 46220

Project Overview

Site Aerial

Site Plan

Aerial (Market)

## **Property Highlights:**

- Join Krispy Kreme at the signalized hard-corner entrance to Castleton Square Mall, the largest indoor regional mall in Indiana
- Fantastic frontage on 82nd Street with over 46,000 vehicles per day
- Regional trade area with Von Maur, Dick's Sporting Goods, Tesla, Best Buy, Macy's, and more
- High profile location in one of the densest retail, residential, and office corridors in Indiana
- Within 5 miles of many of the largest suburban office complexes in the Indy MSA