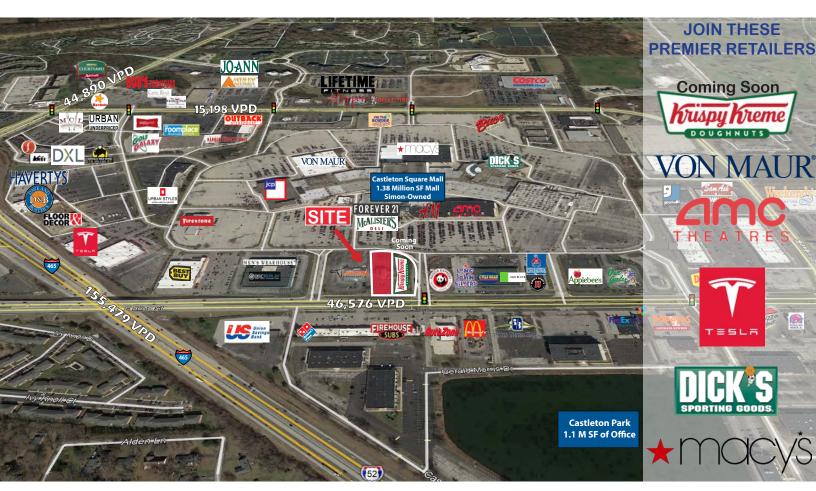

## Krispy Kreme Coming Soon | +/- 1 Acre Remaining For Lease or Sale

6022 E. 82nd Street, Indianapolis, IN 46220

Project Overview

Site Aerial

Site Plan

Aerial (Market)

## **Property Highlights:**

- Join Krispy Kreme at the signalized hard-corner entrance to Castleton Square Mall, the largest indoor regional mall in Indiana
- Fantastic frontage on 82nd Street with over 46,000 vehicles per day
- Regional trade area with Von Maur, Dick's Sporting Goods, Tesla, Best Buy, Macy's, and more
- High profile location in one of the densest retail, residential, and office corridors in Indiana
- Within 5 miles of many of the largest suburban office complexes in the Indy MSA