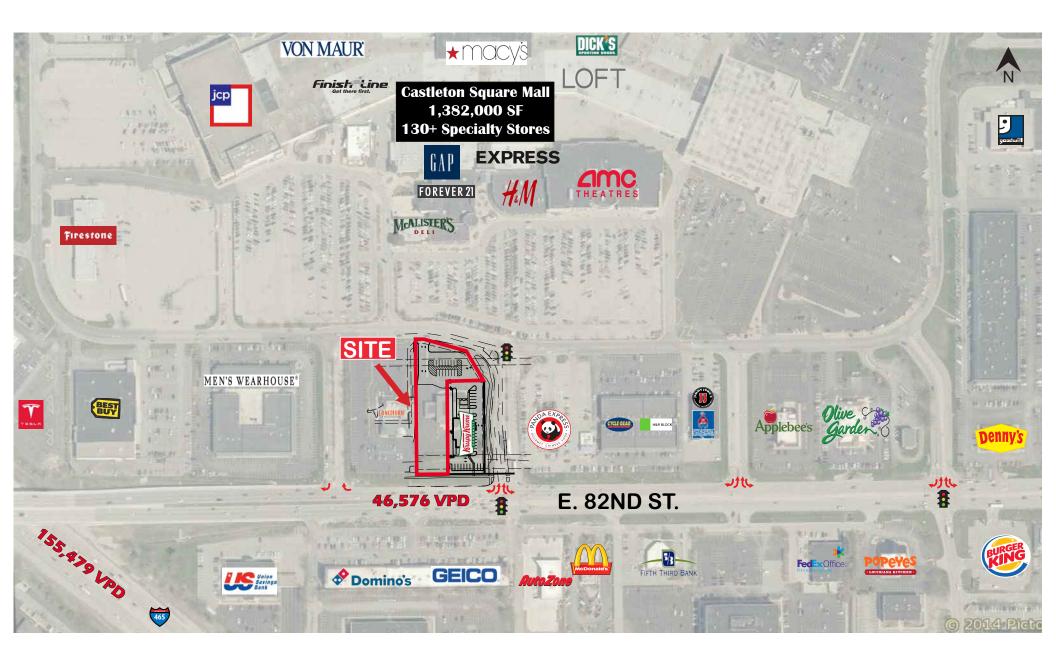

## **Property Highlights:**

- Join Krispy Kreme at the signalized hard-corner entrance to Castleton Square Mall, the largest indoor regional mall in Indiana
- Fantastic frontage on 82nd Street with over 46,000 vehicles per day
- Regional trade area with Von Maur, Dick's Sporting Goods, Tesla, Best Buy, Macy's, and more
- High profile location in one of the densest retail, residential, and office corridors in Indiana
- Within 5 miles of many of the largest suburban office complexes in the Indy MSA

## Krispy Kreme Coming Soon | +/- 1 Acre Remaining For Lease or Sale

6022 E. 82nd Street, Indianapolis, IN 46220

Project Overview Site Aerial Site Plan Aerial (Market)

6022 E. 82nd Street, Indianapolis, IN 46220