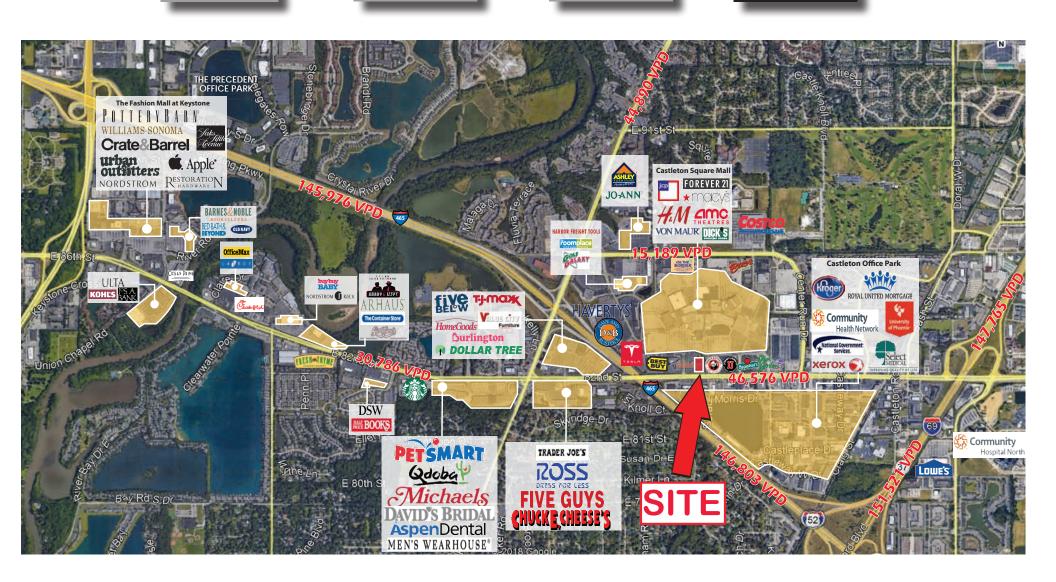

## **Property Highlights:**

- Join Krispy Kreme at the signalized hard-corner entrance to Castleton Square Mall, the largest indoor regional mall in Indiana
- Fantastic frontage on 82nd Street with over 46,000 vehicles per day
- Regional trade area with Von Maur, Dick's Sporting Goods, Tesla, Best Buy, Macy's, and more
- High profile location in one of the densest retail, residential, and office corridors in Indiana
- Within 5 miles of many of the largest suburban office complexes in the Indy MSA

## Krispy Kreme Coming Soon | +/- 1 Acre Remaining For Lease or Sale

6022 E. 82nd Street, Indianapolis, IN 46220

Project Overview

Aerial (Market)

Information within this brochure has been obtained from sources believed reliable, but we make no representations or warranties, expressed or implied, as to the accuracy of the information. Prospective tenant and tenant representatives must verify the information and bears all risk for any inaccuracies as it relates to property and market information.