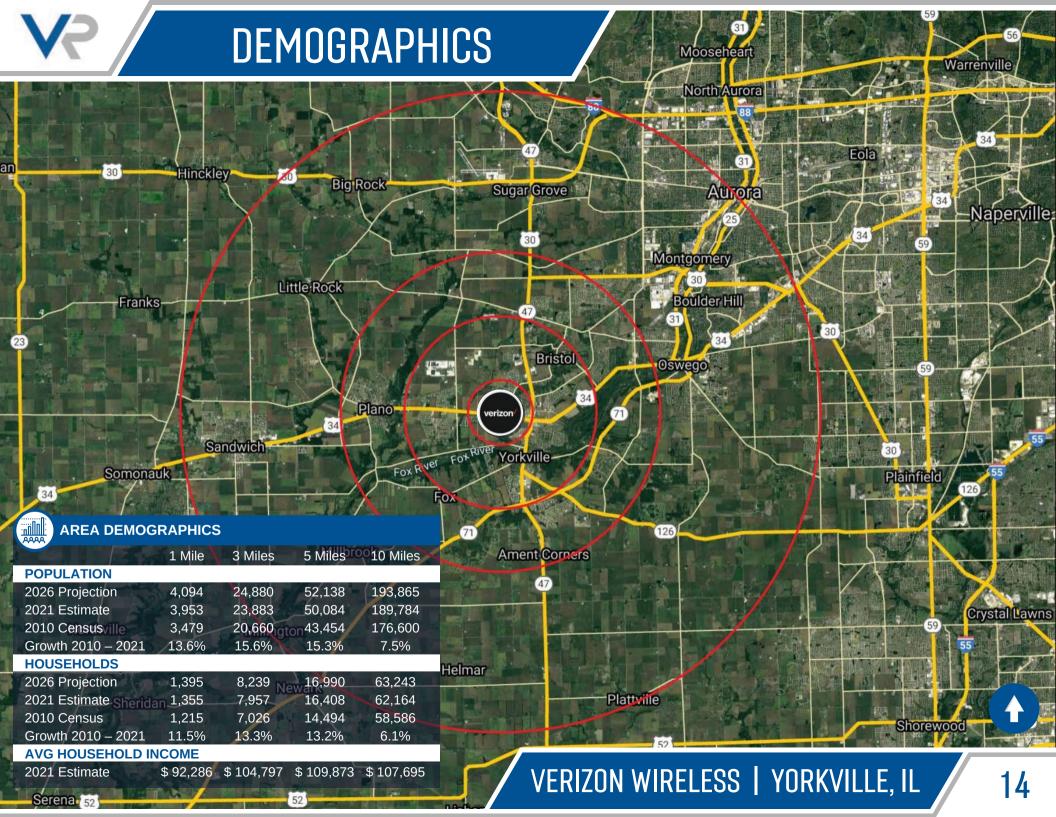

#### **TENANT PROFILE**

COMPANY THE CELLULAR CONNECTION LLC

ENTITY TYPE PRIVATE

STORES 878

EMPLOYEES 2,400

2019 REVENUE \$ 1.7+ Billion (EST)

HEADQUARTERS CARMEL, IN

FOUNDED 1991