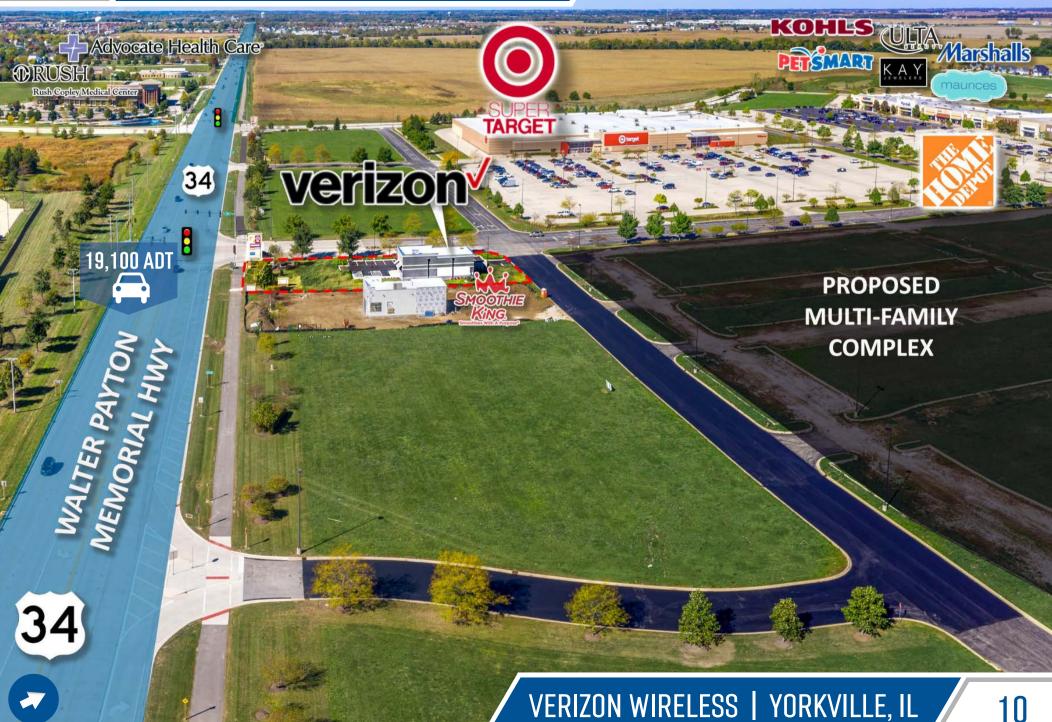

## **WEST AERIAL**

## **EXECUTIVE SUMMARY**

Veritas Realty is pleased to present the sale listing of the newly-constructed, single-tenant Verizon retail building located at 866 Edward Lane, Yorkville, IL, which is the county seat of Kendall County. This freestanding building is ideally positioned on a highly visible outparcel to Kendall Marketplace, which is home to Target, Home Depot, PetSmart, Marshalls, Kohls, Kay Jewelers, Maurices, Smoothie King, and many more. Yorkville benefits from being located roughly 50 miles West of Chicago and only 13 miles from the fast growing suburb of Aurora.

Verizon Wireless opened for business on October 1, 2020. This store was a relocation of a long-standing and highly successful store slightly East of the subject site (Tenant has continuously operated for 15+ years in the Yorkville market). Strategically situated in the heart of the areas largest regional retail, this newly constructed Verizon building simultaneously possesses outstanding visibility, creates outstanding brand awareness, and provides convenient access.