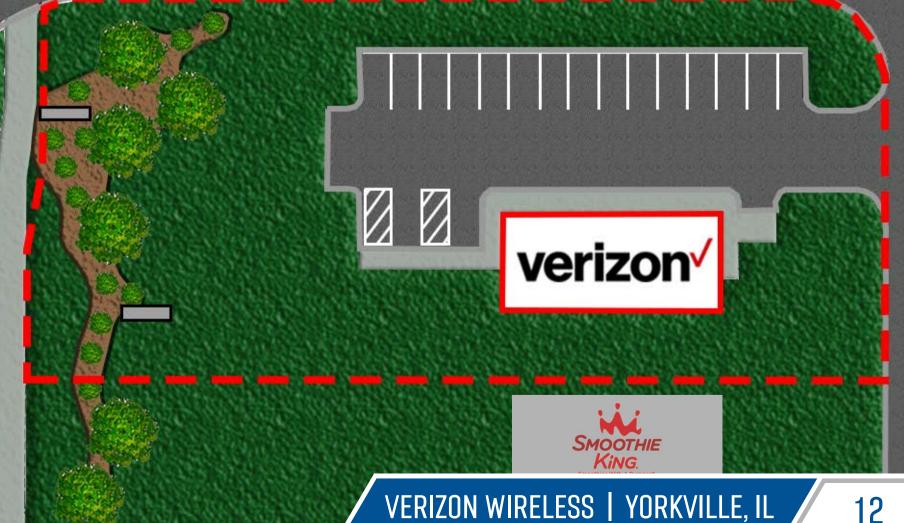

n department offers events and programs people want," Yorkville City Administrator Bart Olson said of the growth. "All of the things that made Yorkville an attractive community before the recession have carried through into the post recession."

The area has seen many businesses open or expand recently, including the construction of the Anthony Place senior apartments, the Raging Waves Water Park expansion, the opening of the new YPAC location downtown, Casey's gas station, Salerno's hot dogs, Capitano Deli & Sweets, Belladonna Tea & Coffee, Holiday Inn, Cedarhurst Senior Living, Verizon Wireless, Smoothie King, Burger King, Popeyes, Arby's, Planet Fitness, Flight Tasting and Bottle Shoppe, La Hacienda, Grace Coffee and Wine, and many more.







## **WEST AERIAL**





## SITE PLAN











# STRUCTURE PICTURES











### CONFIDENTIALITY

This is a confidential Memorandum intended solely for your limited use and benefit in determining whether you desire to express further interest in the acquisition of the Property. This Memorandum contains selected Information pertaining to the Property and does not purport to be a representation of the state of affairs of the Property or the owner of the Property (the "Owner"), to be all-inclusive or to contain all or part of the information which prospective investors may require to evaluate a purchase of real property. All financial projections and information are provided for general reference purposes only and are based on assumptions relating to the general economy, market conditions, competition and other factors beyond the