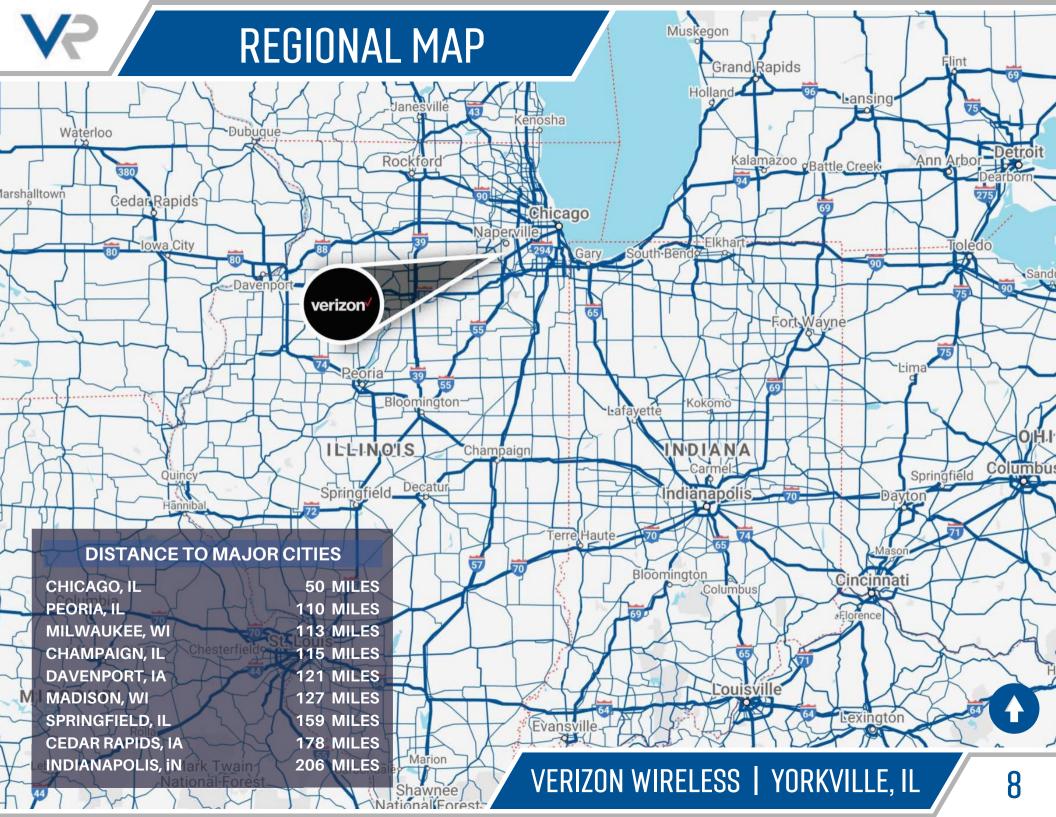

#### **ABOUT**

As the county seat of Kendall County (population 114,736), the United City of Yorkville is a rapidly growing Chicago suburb that maintains its small-town charm as a thriving community deeply rooted in its rich history and traditions. Located approximately 50 miles west of Chicago, Yorkville is easily accessible from all directions. The intersections of Illinois Highways 34, 47, 71 and 126, plus access to I-88 to the north, I-80 to the south and I-55 to the east makes Yorkville an excellent location for new residential and commercial development. Centrally located, Yorkville is also the county seat of Kendall County.