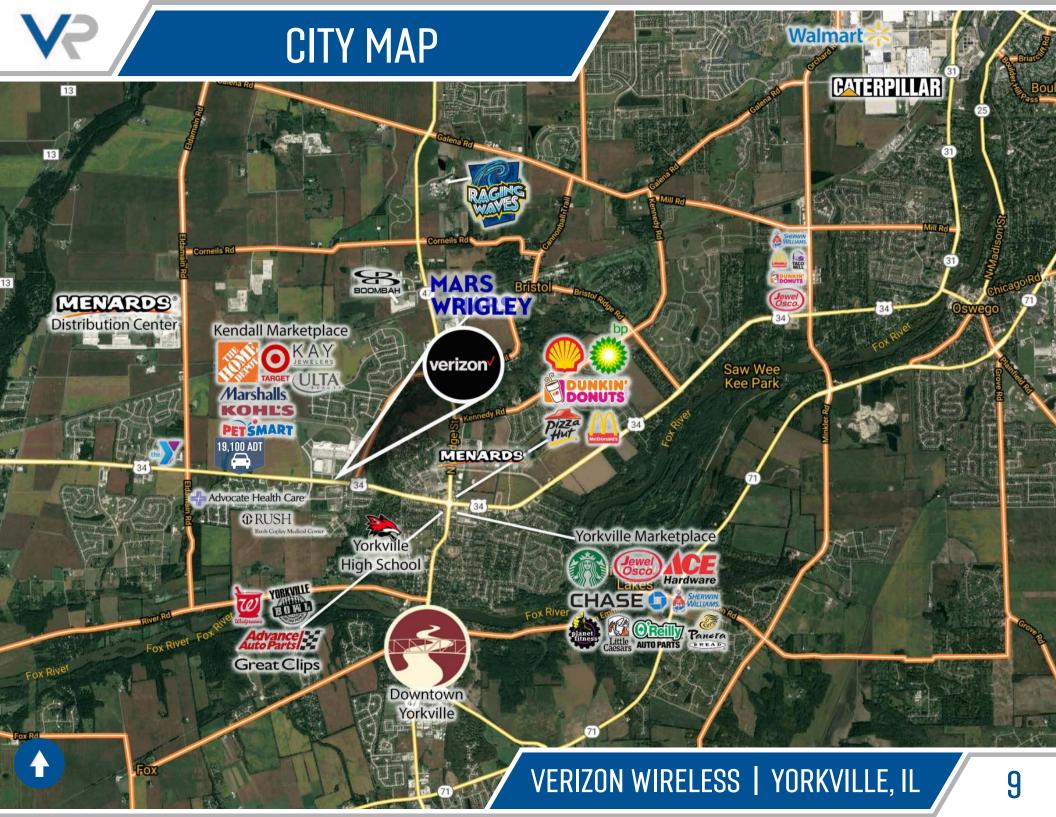

## **EXECUTIVE SUMMARY**

Veritas Realty is pleased to present the sale listing of the newly-constructed, single-tenant Verizon retail building located at 866 Edward Lane, Yorkville, IL, which is the county seat of Kendall County. This freestanding building is ideally positioned on a highly visible outparcel to Kendall Marketplace, which is home to Target, Home Depot, PetSmart, Marshalls, Kohls, Kay Jewelers, Maurices, Smoothie King, and many more. Yorkville benefits from being located roughly 50 miles West of Chicago and only 13 miles from the fast growing suburb of Aurora.

The area has seen many businesses open or expand recently, including the construction of the Anthony Place senior apartments, the Raging Waves Water Park expansion, the opening of the new YPAC location downtown, Casey's gas station, Salerno's hot dogs, Capitano Deli & Sweets, Belladonna Tea & Coffee, Holiday Inn, Cedarhurst Senior Living, Verizon Wireless, Smoothie King, Burger King, Popeyes, Arby's, Planet Fitness, Flight Tasting and Bottle Shoppe, La Hacienda, Grace Coffee and Wine, and many more.