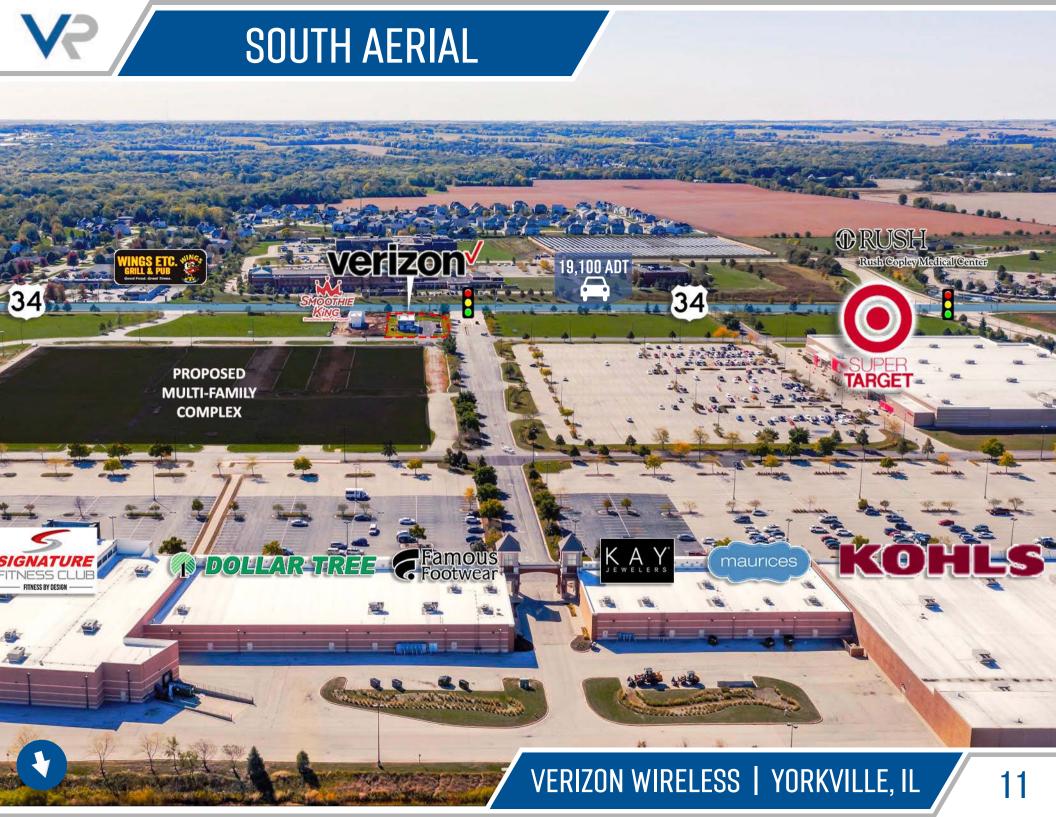

Formerly known as Bell Atlantic Corporation (Bell Atlantic), the company was incorporated in 1983 under the laws of the State of Delaware, and began doing business as Verizon on June 30, 2000 following the merger with GTE Corporation. Today, Verizon has a highly diverse workforce, and currently employs an estimated 135,000 people. Verizon is split into two reportable segments that the company operates and manages - Consumer & Business.