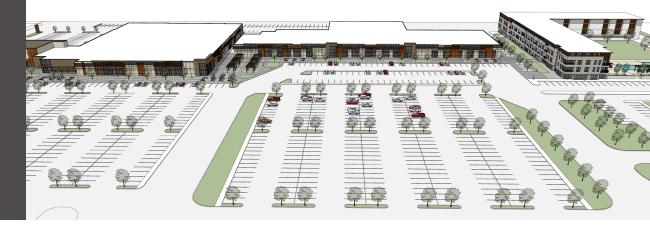

#### **LISTING DATA**

**TOTAL SF:** 1,600 - 40,000 **PROPERTY TYPE:** REGIONAL RETAIL

- Anchor, outlot, and small shop opportunities (1,600 SF - 50,000 SF)
- Regional retail center shadow anchored by Super Walmart and Home Depot
- New cross-access and shared pylon signage with Walmart - coming soon
- New anchor tenants to be announced shortly
- Unique opportunity to locate adjacent to a strong performing Super Walmart and Home Depot
- Growing regional, but underserved market area