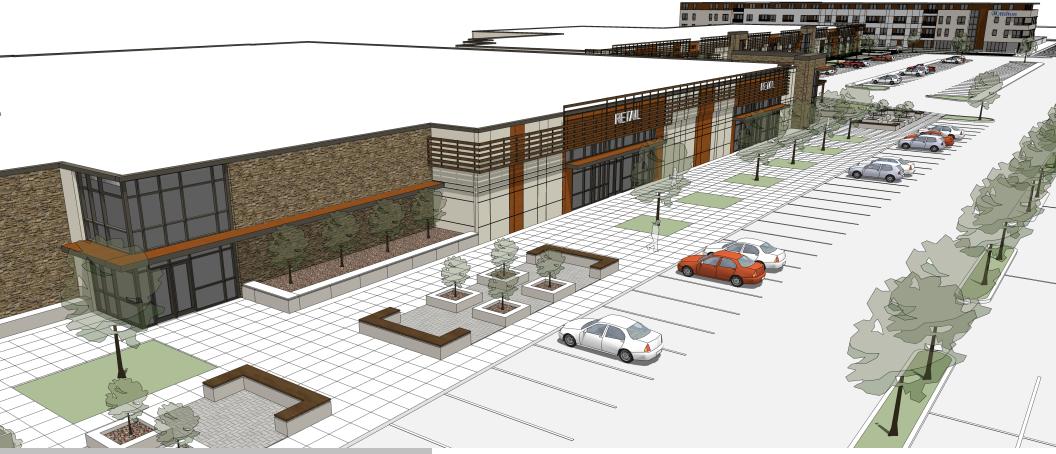

#### **LISTING DATA**

**TOTAL SF:** 1,600 - 40,000 **PROPERTY TYPE:** REGIONAL RETAIL

- Anchor, outlot, and small shop opportunities (1,600 SF - 50,000 SF)
- Regional retail center shadow anchored by Super Walmart and Home Depot
- New cross-access and shared pylon signage with Walmart - coming soon
- New anchor tenants to be announced shortly
- Unique opportunity to locate adjacent to a strong performing Super Walmart and Home Depot
- Growing regional, but underserved market area