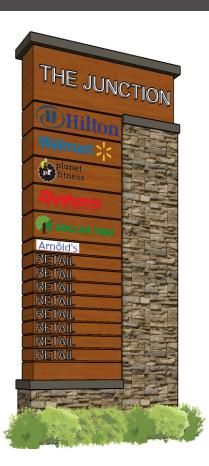

#### **LISTING DATA**

**TOTAL SF:** 1,600 - 40,000 **PROPERTY TYPE:** REGIONAL RETAIL

- Anchor, outlot, and small shop opportunities (1,600 SF - 50,000 SF)
- Regional retail center shadow anchored by Super Walmart and Home Depot
- New cross-access and shared pylon signage with Walmart - coming soon
- New anchor tenants to be announced shortly
- Unique opportunity to locate adjacent to a strong performing Super Walmart and Home Depot
- Growing regional, but underserved market area