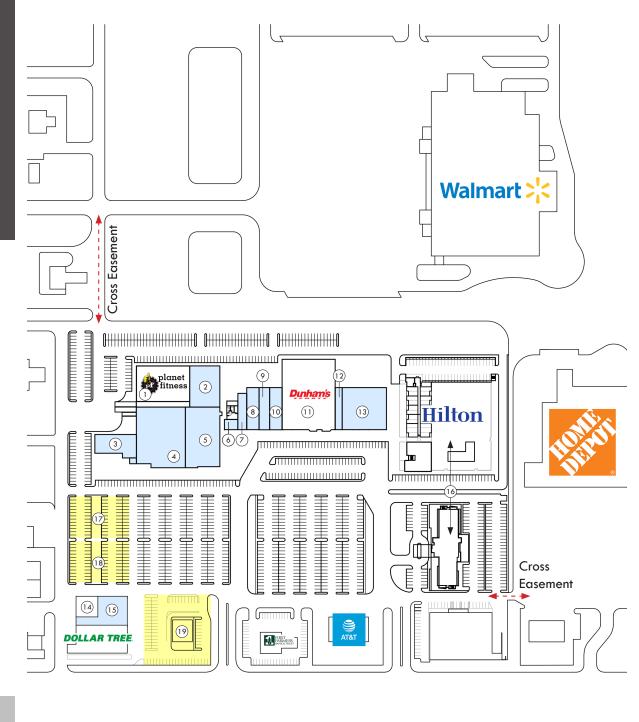

#### **TENANT AREA (SF)**

- 1 RETAIL ±15,000
- 2 RETAIL ±9,755
- 3 RETAIL ±6,590
- 4 RETAIL ±23,000
- 5 RETAIL ±16,340
- 6 RETAIL ±1,025
- 7 RETAIL ±2,450
- (8) RETAIL ±4,020
- 9 RETAIL ±3,470
- 10 RETAIL ±4,040
- 11 RETAIL ±29,650 (12) RETAIL ±2,250
- (13) RETAIL ±14,620
- (14) RETAIL ±3,400
- (15) RETAIL ±8,240
- (i) HOTEL OUTLOTS ±257,000
- (17) OUTLOT ±23,000
- 18 OUTLOT ±23,000
- (19) OUTLOT ±37,700

#### **LISTING DATA**

**TOTAL SF:** 1,600 - 40,000 **PROPERTY TYPE:** REGIONAL RETAIL

- Anchor, outlot, and small shop opportunities (1,600 SF - 50,000 SF)
- Regional retail center shadow anchored by Super Walmart and Home Depot
- New cross-access and shared pylon signage with Walmart - coming soon
- New anchor tenants to be announced shortly
- Unique opportunity to locate adjacent to a strong performing Super Walmart and Home Depot
- Growing regional, but underserved market area