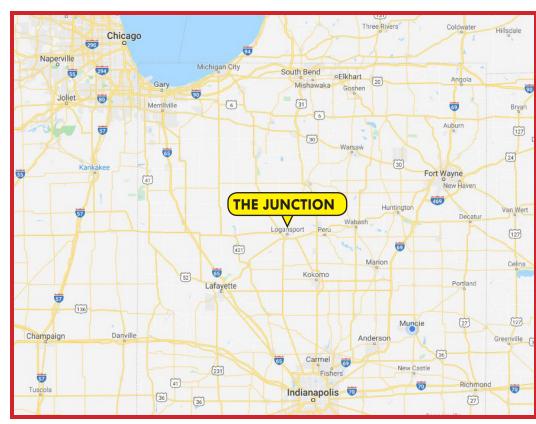

RETAIL ±4,020
- 9 RETAIL ±3,470
- 10 RETAIL ±4,040
- 11 RETAIL ±29,650 (12) RETAIL ±2,250
- (13) RETAIL ±14,620
- (14) RETAIL ±3,400
- (15) RETAIL ±8,240
- (i) HOTEL OUTLOTS ±257,000
- (17) OUTLOT ±23,000
- 18 OUTLOT ±23,000
- (19) OUTLOT ±37,700







## THE JUNCTION

3900 E MARKET STREET | LOGANSPORT, IN



#### **LISTING DATA**

**TOTAL SF:** 1,600 - 40,000 **PROPERTY TYPE:** REGIONAL RETAIL

- Anchor, outlot, and small shop opportunities (1,600 SF - 50,000 SF)
- Regional retail center shadow anchored by Super Walmart and Home Depot
- New cross-access and shared pylon signage with Walmart - coming soon
- New anchor tenants to be announced shortly
- Unique opportunity to locate adjacent to a strong performing Super Walmart and Home Depot
- Growing regional, but underserved market area







# THE JUNCTION

3900 E MARKET STREET | LOGANSPORT, IN