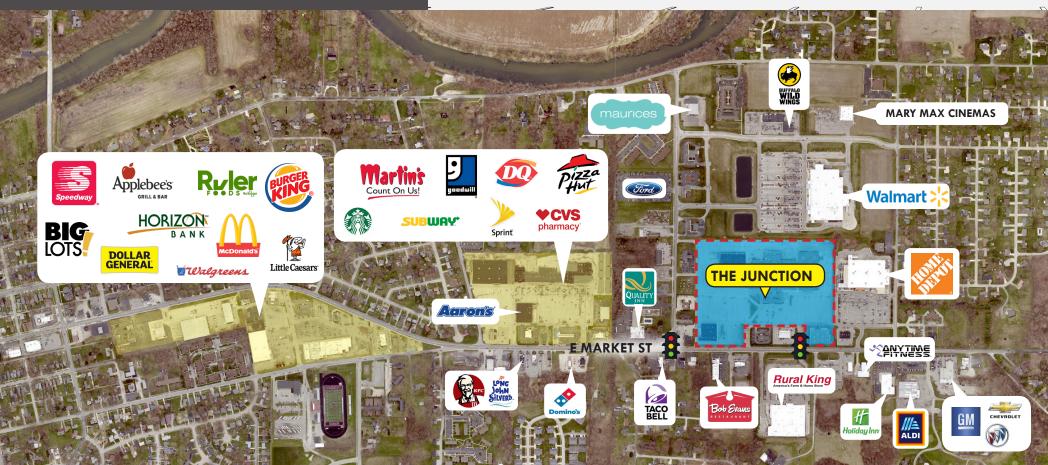

#### **LISTING DATA**

**TOTAL SF:** 1,600 - 40,000 **PROPERTY TYPE:** REGIONAL RETAIL

- Anchor, outlot, and small shop opportunities (1,600 SF - 50,000 SF)
- Regional retail center shadow anchored by Super Walmart and Home Depot
- New cross-access and shared pylon signage with Walmart - coming soon
- New anchor tenants to be announced shortly
- Unique opportunity to locate adjacent to a strong performing Super Walmart and Home Depot
- Growing regional, but underserved market area