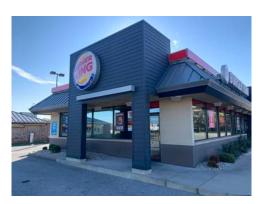

## **Property Highlights:**

- Freestanding restaurant w/ drive-thru available
- +/- 3,382 Sq. Ft. building on 1.23 Acres
- Located on the Hard Corner (SEC) of 82nd Street & Knue Road
- Signalized intersection to Simon's Castleton Square Mall
- Pylon Signage visible to over 60,000 vehicles/day
- 45 exclusive parking spaces available