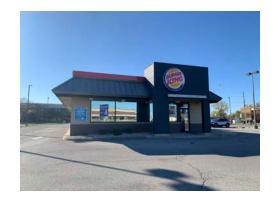

## **Property Highlights:**

- Freestanding restaurant w/ drive-thru available
- +/- 3,382 Sq. Ft. building on 1.23 Acres
- Located on the Hard Corner (SEC) of 82nd Street & Knue Road
- Signalized intersection to Simon's Castleton Square Mall
- Pylon Signage visible to over 60,000 vehicles/day
- 45 exclusive parking spaces available