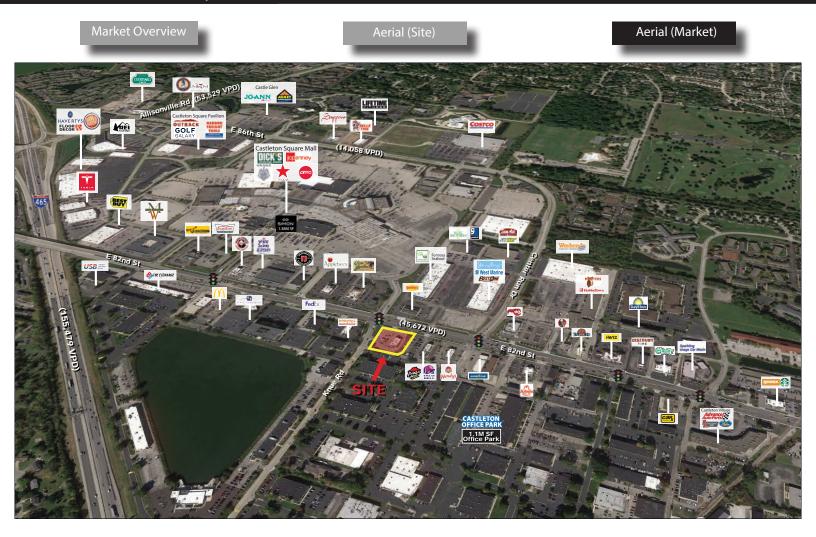

## Freestanding Restaurant w/ Drive-Thru Available in Castleton Confidential: Please do not disturb Tenant

6303 E. 82nd Street, Indianapolis, IN 46250

Market Overview Aerial (Site) Aerial (Market)

## **Property Highlights:**

- Freestanding restaurant w/ drive-thru available
- +/- 3,382 Sq. Ft. building on 1.23 Acres
- Located on the Hard Corner (SEC) of 82nd Street & Knue Road
- Signalized intersection to Simon's Castleton Square Mall
- Pylon Signage visible to over 60,000 vehicles/day
- 45 exclusive parking spaces available