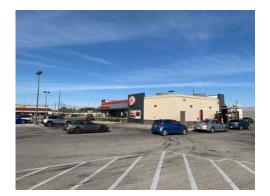

## Freestanding Restaurant w/ Drive-Thru Available in Castleton Confidential: Please do not disturb Tenant

6303 E. 82nd Street, Indianapolis, IN 46250

Market Overview Aerial (Site) Aerial (Market)

## **Property Highlights:**

- Freestanding restaurant w/ drive-thru available
- +/- 3,382 Sq. Ft. building on 1.23 Acres
- Located on the Hard Corner (SEC) of 82nd Street & Knue Road
- Signalized intersection to Simon's Castleton Square Mall
- Pylon Signage visible to over 60,000 vehicles/day
- 45 exclusive parking spaces available