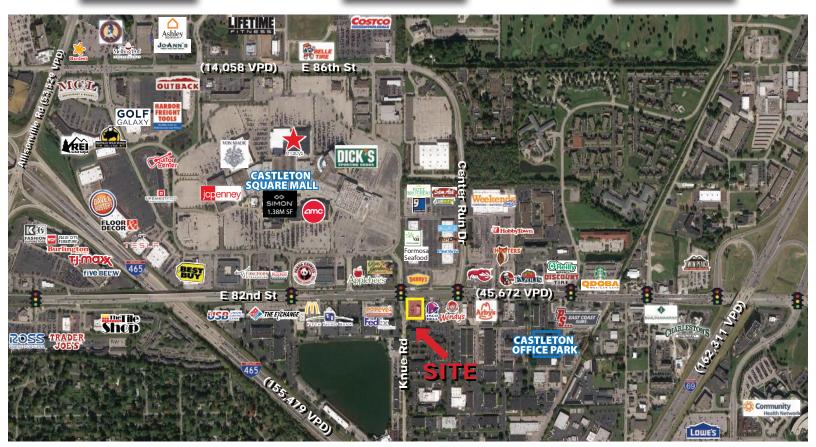

## Freestanding Restaurant w/ Drive-Thru Available in Castleton Confidential: Please do not disturb Tenant

6303 E. 82nd Street, Indianapolis, IN 46250

Market Overview Aerial (Site) Aerial (Market)

## **Property Highlights:**

- Freestanding restaurant w/ drive-thru available
- +/- 3,382 Sq. Ft. building on 1.23 Acres
- Located on the Hard Corner (SEC) of 82nd Street & Knue Road
- Signalized intersection to Simon's Castleton Square Mall
- Pylon Signage visible to over 60,000 vehicles/day
- 45 exclusive parking spaces available