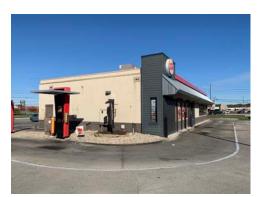

## Freestanding Restaurant w/ Drive-Thru Available in Castleton Confidential: Please do not disturb Tenant

6303 E. 82nd Street, Indianapolis, IN 46250

Market Overview Aerial (Site) Aerial (Market)

## **Property Highlights:**

- Freestanding restaurant w/ drive-thru available
- +/- 3,382 Sq. Ft. building on 1.23 Acres
- Located on the Hard Corner (SEC) of 82nd Street & Knue Road
- Signalized intersection to Simon's Castleton Square Mall
- Pylon Signage visible to over 60,000 vehicles/day
- 45 exclusive parking spaces available