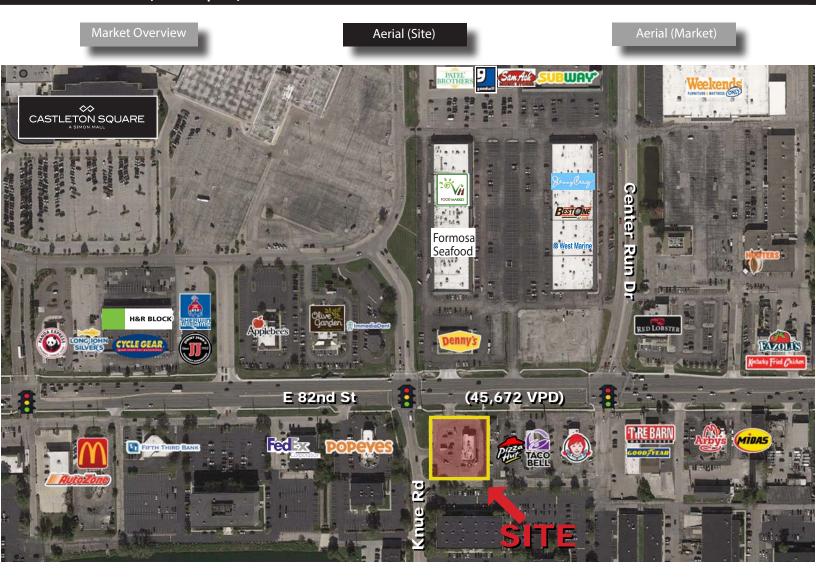

## Freestanding Restaurant w/ Drive-Thru Available in Castleton Confidential: Please do not disturb Tenant

6303 E. 82nd Street, Indianapolis, IN 46250

Market Overview Aerial (Site) Aerial (Market)

## **Property Highlights:**

- Freestanding restaurant w/ drive-thru available
- +/- 3,382 Sq. Ft. building on 1.23 Acres
- Located on the Hard Corner (SEC) of 82nd Street & Knue Road
- Signalized intersection to Simon's Castleton Square Mall
- Pylon Signage visible to over 60,000 vehicles/day
- 45 exclusive parking spaces available