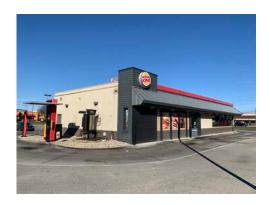

## **Property Highlights:**

- Freestanding restaurant w/ drive-thru available
- +/- 3,382 Sq. Ft. building on 1.23 Acres
- Located on the Hard Corner (SEC) of 82nd Street & Knue Road
- Signalized intersection to Simon's Castleton Square Mall
- Pylon Signage visible to over 60,000 vehicles/day
- 45 exclusive parking spaces available