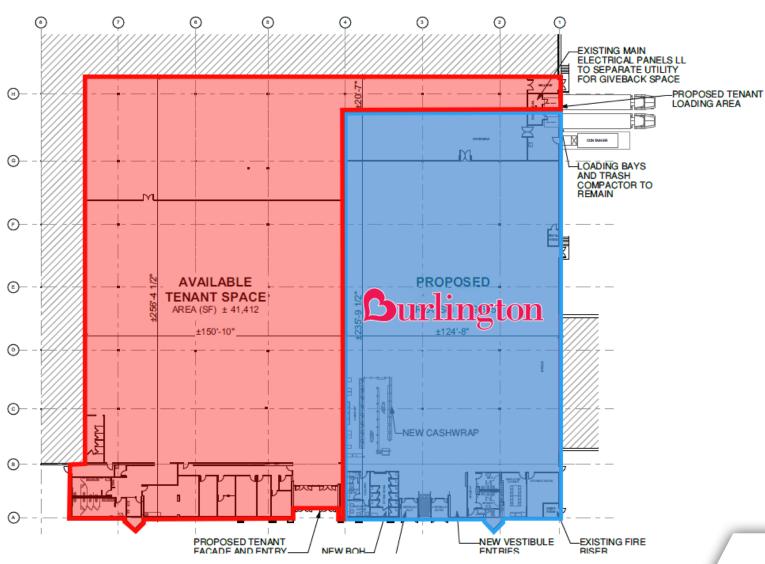

+/- 41,412 SF AVAILABLE| FOR LEASE

#### **PROPERTY HIGHLIGHTS:**

- ✓ Join Ross & Burlington with signalized access to US 40/E. Main Street with over 31,000 cars per day
- Availability: Burlington Downsize Opportunity: Up to 41,412 SF
- New Pylon on US 40 with panes available