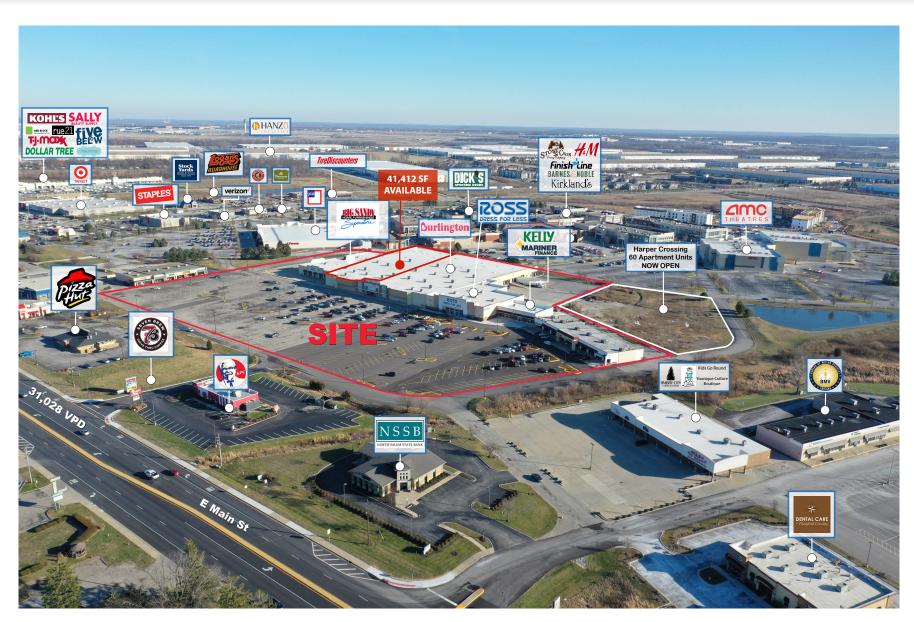

#### **PROPERTY HIGHLIGHTS:**

- ✓ Join Ross & Burlington with signalized access to US 40/E. Main Street with over 31,000 cars per day
- Availability: Burlington Downsize Opportunity: Up to 41,412 SF
- New Pylon on US 40 with panes available

T: 317-472-1800

- Connectivity to The Shops at Perry Crossing with JCPenney, Dick's Sporting Goods, Barnes & Noble, Ulta, DSW, and AMC Theaters
- ✓ New construction: Harper's Crossing Apartments on site with +/- 60 residential units