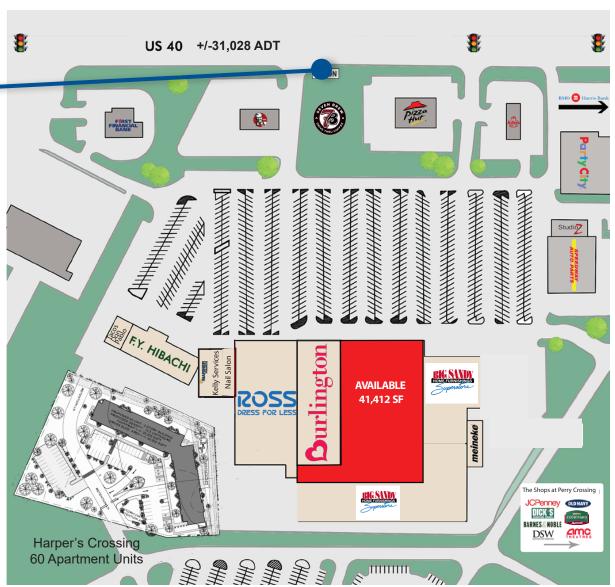

#### **PROPERTY HIGHLIGHTS:**

- ✓ Join Ross & Burlington with signalized access to US 40/E. Main Street with over 31,000 cars per day
- Availability: Burlington Downsize Opportunity: Up to 41,412 SF
- New Pylon on US 40 with panes available

T: 317-472-1800

- Connectivity to The Shops at Perry Crossing with JCPenney, Dick's Sporting Goods, Barnes & Noble, Ulta, DSW, and AMC Theaters
- ✓ New construction: Harper's Crossing Apartments on site with +/- 60 residential units