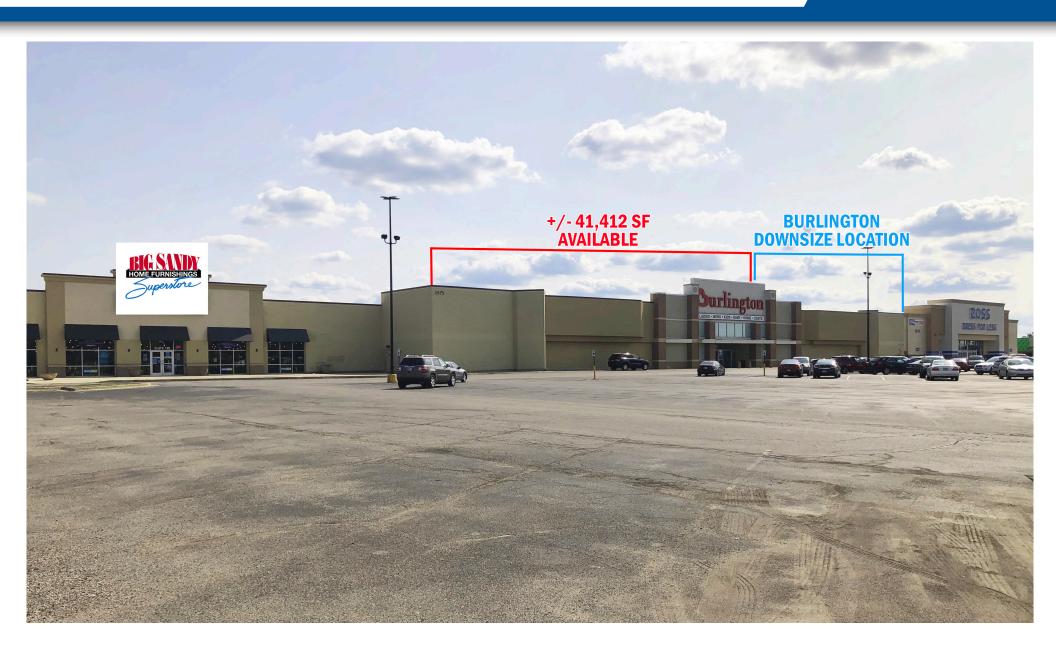

+/- 41,412 SF AVAILABLE| FOR LEASE

#### **PROPERTY HIGHLIGHTS:**

- ✓ Join Ross & Burlington with signalized access to US 40/E. Main Street with over 31,000 cars per day
- Availability: Burlington Downsize Opportunity: Up to 41,412 SF
- New Pylon on US 40 with panes available