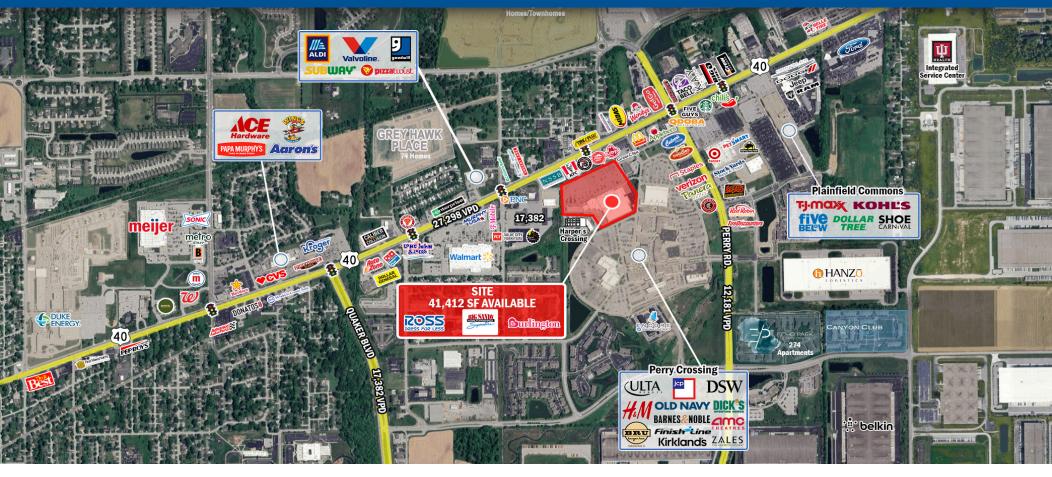

+/- 41,412 SF AVAILABLE| FOR LEASE

#### **PROPERTY HIGHLIGHTS:**

- ✓ Join Ross & Burlington with signalized access to US 40/E. Main Street with over 31,000 cars per day
- Availability: Burlington Downsize Opportunity: Up to 41,412 SF
- New Pylon on US 40 with panes available

T: 317-472-1800

- Connectivity to The Shops at Perry Crossing with JCPenney, Dick's Sporting Goods, Barnes & Noble, Ulta, DSW, and AMC Theaters
- ✓ New construction: Harper's Crossing Apartments on site with +/- 60 residential units