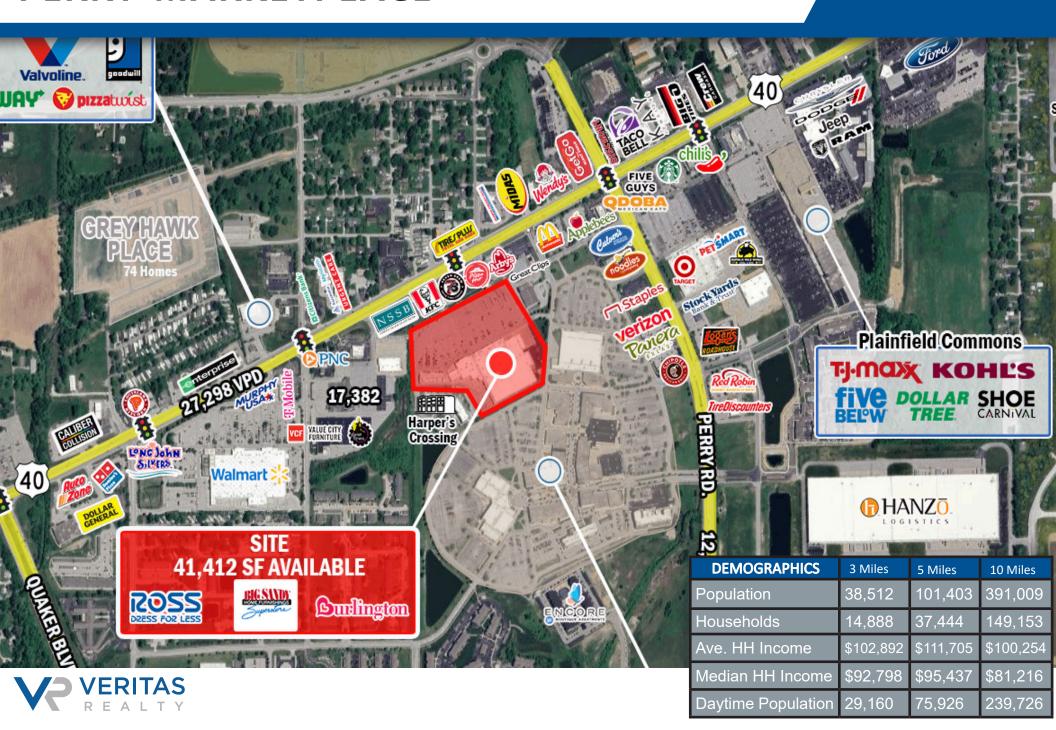

+/- 41,412 SF AVAILABLE| FOR LEASE

#### **PROPERTY HIGHLIGHTS:**

- ✓ Join Ross & Burlington with signalized access to US 40/E. Main Street with over 31,000 cars per day
- Availability: Burlington Downsize Opportunity: Up to 41,412 SF
- New Pylon on US 40 with panes available

T: 317-472-1800

- Connectivity to The Shops at Perry Crossing with JCPenney, Dick's Sporting Goods, Barnes & Noble, Ulta, DSW, and AMC Theaters
- ✓ New construction: Harper's Crossing Apartments on site with +/- 60 residential units

#### 2575 East Main Street, Plainfield, IN 46168

CONTACT: Amy Tharp

E: Amy@VeritasRealty.com

John Holloway

E: John@VeritasRealty.com

T: 317-472-1800

**CONTACT:** 

**Amy Tharp** 