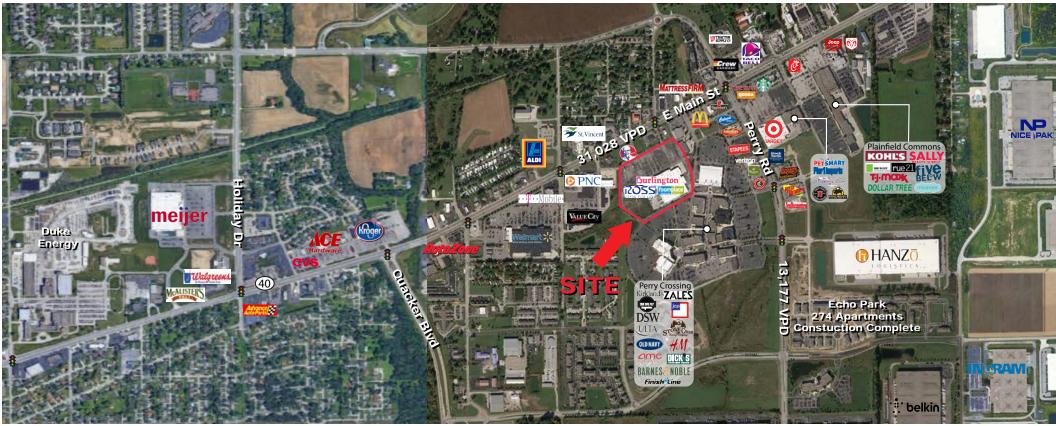

### 2575 East Main Street, Plainfield, IN 46168

### **Property Highlights:**

- Join Ross, Burlington, and The Room Place
- New construction small shop space up to 4,973 SF, and BTS opportunity up to 25,000 SF
- Signalized access to US 40/E. Main Street with over 31,000 vehicles per day
- Connectivity with The Shops at Perry Crossing lifestyle center with AMC Theater, Dick's Sporting Goods, DSW, Old Navy, Barnes & Noble, and more.
- Planned Harper's Crossing multi-family development behind shopping center with 60 residential units
- New pylon signage available for all tenant sizes