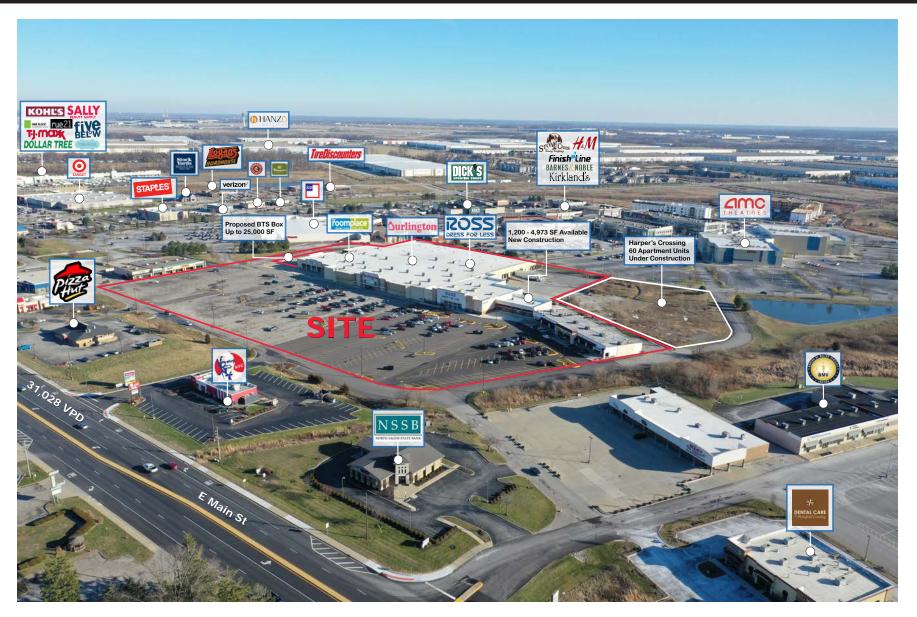

### 2575 East Main Street, Plainfield, IN 46168

### **Property Highlights:**

- Join Ross, Burlington, and The Room Place
- New construction small shop space up to 4,973 SF, and BTS opportunity up to 25,000 SF
- Signalized access to US 40/E. Main Street with over 31,000 vehicles per day
- Connectivity with The Shops at Perry Crossing lifestyle center with AMC Theater, Dick's Sporting Goods, DSW, Old Navy, Barnes & Noble, and more.
- Planned Harper's Crossing multi-family development behind shopping center with 60 residential units
- New pylon signage available for all tenant sizes