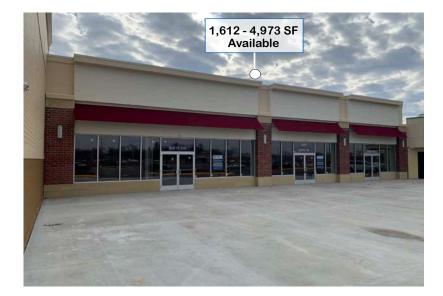

### **Property Highlights:**

- Join Ross, Burlington, and The Room Place
- New construction small shop space up to 4,973 SF, and BTS opportunity up to 25,000 SF
- Signalized access to US 40/E. Main Street with over 31,000 vehicles per day
- Connectivity with The Shops at Perry Crossing lifestyle center with AMC Theater, Dick's Sporting Goods, DSW, Old Navy, Barnes & Noble, and more.
- Planned Harper's Crossing multi-family development behind shopping center with 60 residential units
- New pylon signage available for all tenant sizes