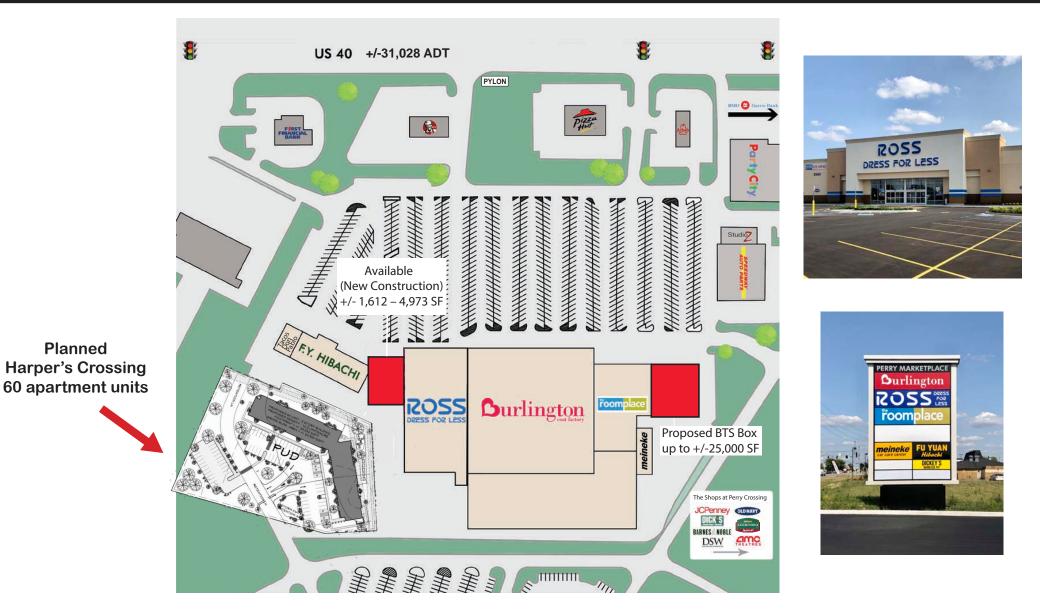

#### 2575 East Main Street, Plainfield, IN 46168

### **Property Highlights:**

- Join Ross, Burlington, and The Room Place
- New construction small shop space up to 4,973 SF, and BTS opportunity up to 25,000 SF
- Signalized access to US 40/E. Main Street with over 31,000 vehicles per day
- Connectivity with The Shops at Perry Crossing lifestyle center with AMC Theater, Dick's Sporting Goods, DSW, Old Navy, Barnes & Noble, and more.
- Planned Harper's Crossing multi-family development behind shopping center with 60 residential units
- New pylon signage available for all tenant sizes