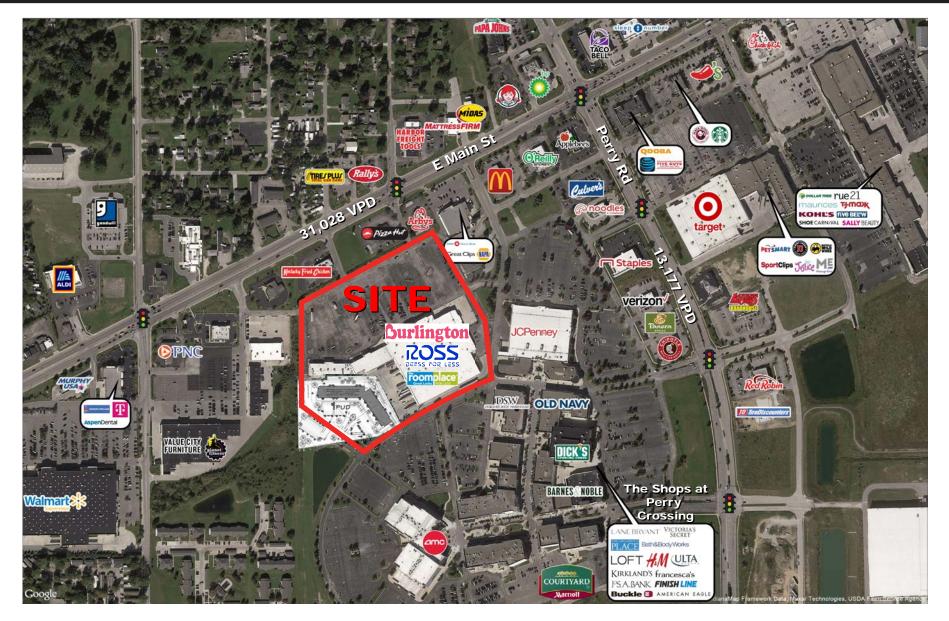

#### 2575 East Main Street, Plainfield, IN 46168

### **Property Highlights:**

- Join Ross, Burlington, and The Room Place
- New construction small shop space up to 4,973 SF, and BTS opportunity up to 25,000 SF
- Signalized access to US 40/E. Main Street with over 31,000 vehicles per day
- Connectivity with The Shops at Perry Crossing lifestyle center with AMC Theater, Dick's Sporting Goods, DSW, Old Navy, Barnes & Noble, and more.
- Planned Harper's Crossing multi-family development behind shopping center with 60 residential units
- New pylon signage available for all tenant sizes