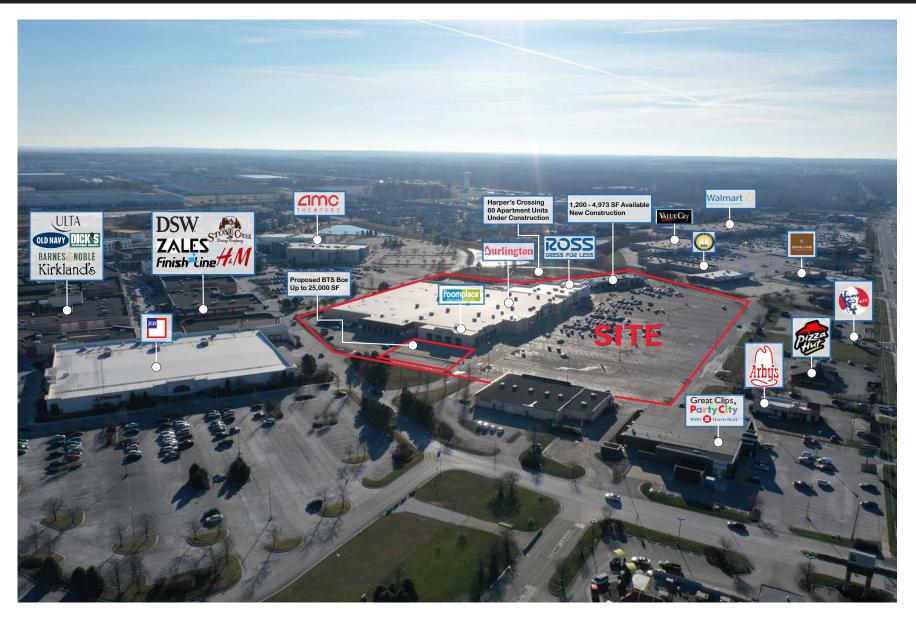

### **Property Highlights:**

- Join Ross, Burlington, and The Room Place
- New construction small shop space up to 4,973 SF, and BTS opportunity up to 25,000 SF
- Signalized access to US 40/E. Main Street with over 31,000 vehicles per day
- Connectivity with The Shops at Perry Crossing lifestyle center with AMC Theater, Dick's Sporting Goods, DSW, Old Navy, Barnes & Noble, and more.
- Planned Harper's Crossing multi-family development behind shopping center with 60 residential units
- New pylon signage available for all tenant sizes