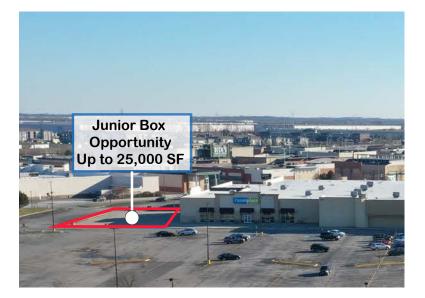

### **Property Highlights:**

- Join Ross, Burlington, and The Room Place
- New construction small shop space up to 4,973 SF, and BTS opportunity up to 25,000 SF
- Signalized access to US 40/E. Main Street with over 31,000 vehicles per day
- Connectivity with The Shops at Perry Crossing lifestyle center with AMC Theater, Dick's Sporting Goods, DSW, Old Navy, Barnes & Noble, and more.
- Planned Harper's Crossing multi-family development behind shopping center with 60 residential units
- New pylon signage available for all tenant sizes