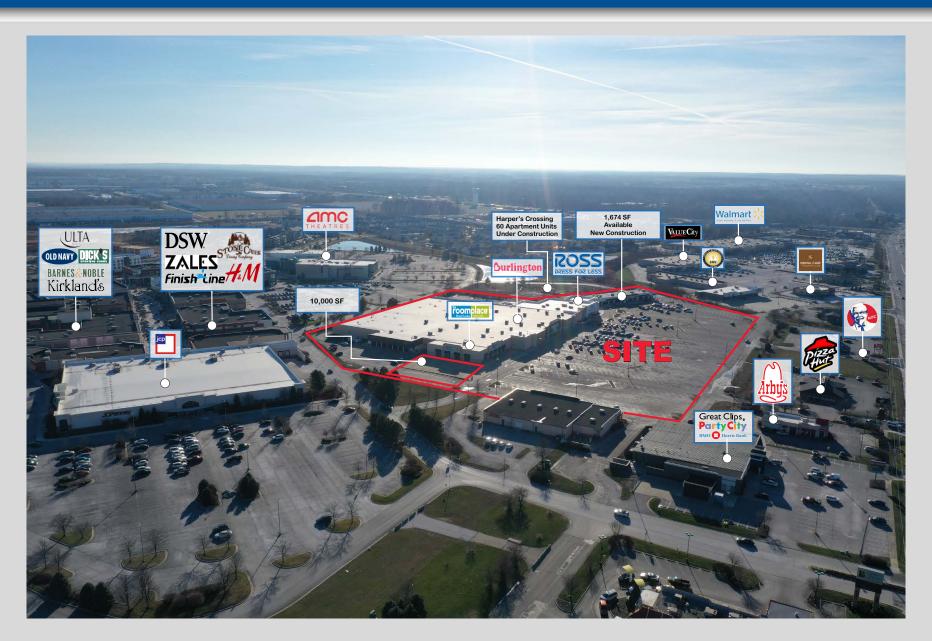

lington, and The Room Place
- New construction endcap pa

Signalized access to US 40/E. Main Street with over 31,000

vehicles per day

- Connectivity with The Shops at Perry Crossing lifestyle center with AMC Theater, Dick's Sporting Goods, DSW, Old Navy, Barnes & Noble, and more.
- Planned Harper's Crossing multi-family development behind shopping center with 60 residential units
- ✓ New pylon signage available for all tenant sizes

NEW CONSTRUCTION INLINE & BIG BOX SPACE

CONTACT: Amy Tharp

E: Amy@VeritasRealty.com T: 317-472-1800 John Holloway

E: John@VeritasRealty.com T: 317-472-1800



www.VeritasRealty.com

#### PROPERTY OVERVIEW

5 miles

Ave. HH Income

Daytime Population 6,393

\$73,282

\$86,079

28,835

96,502

102,513

\$91,892

61,980

















#### PROPERTY AERIAL









#### **Town of Plainfield**

**Quick Facts** 

Established in 1839

Located about 4 miles southwest of the Indianapolis I-465 loop

Home to The Shops at Perry Crossing, a 600,000 SF open-air lifestyle center

Home to the Indianapolis International Airport – Ranked #1 on Forbes list of "The Best Airports in North America" for airports serving 5M-15M passengers

Located in Hendricks County with future estimated job growth of 41% over the next ten years.

Booming industrial development with over 45M square feet of warehouse space. Plainfield provides nearly 50% of all warehouse jobs in Central Indiana

1,169 BUSINESSES

**Located in PLAINFIELD** 

**28,883**Daytime Employees







#### MAJOR EMPLOYERS

- Amazon Fulfillment Center
- Duke Energy Indiana
- Q-edge Corp
- Mr. Electric of