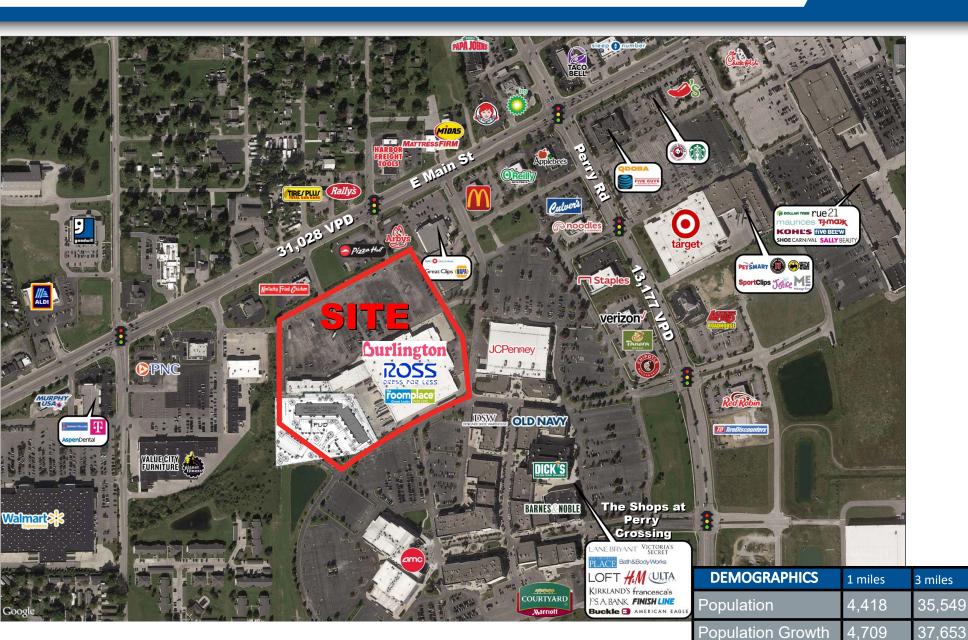

#### PROPERTY OVERVIEW

5 miles

Ave. HH Income

Daytime Population 6,393

\$73,282

\$86,079

28,835

96,502

102,513

\$91,892

61,980