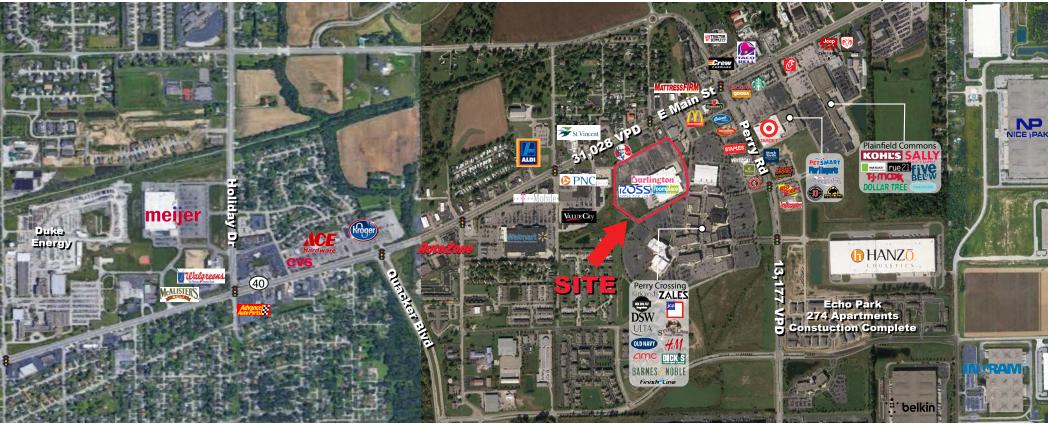

#### PROPERTY AERIAL

# FOR LEASE

2575 East Main Street, Plainfield, IN 46168

PROPERTY HIGHLIGHTS:

- Join Ross, Burlington, and The Room Place
- New construction endcap pa

Signalized access to US 40/E. Main Street with over 31,000

vehicles per day

- Connectivity with The Shops at Perry Crossing lifestyle center with AMC Theater, Dick's Sporting Goods, DSW, Old Navy, Barnes & Noble, and more.
- Planned Harper's Crossing multi-family development behind shopping center with 60 residential units
- ✓ New pylon signage available for all tenant sizes