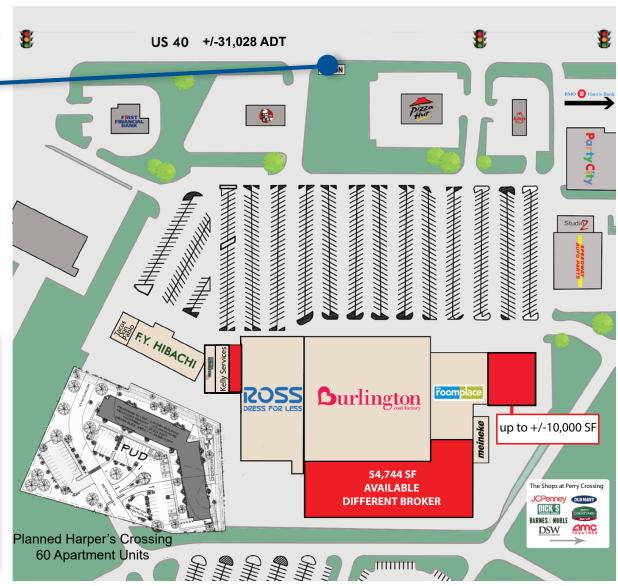

1,674 - 35,000 SF AVAILABLE

# FOR LEASE

2575 East Main Street, Plainfield, IN 46168

PROPERTY HIGHLIGHTS:

- Join Ross, Burlington, and The Room Place
- New construction endcap pa

Signalized access to US 40/E. Main Street with over 31,000

vehicles per day

- Connectivity with The Shops at Perry Crossing lifestyle center with AMC Theater, Dick's Sporting Goods, DSW, Old Navy, Barnes & Noble, and more.
- Planned Harper's Crossing multi-family development behind shopping center with 60 residential units
- ✓ New pylon signage available for all tenant sizes

NEW CONSTRUCTION INLINE & BIG BOX SPACE

CONTACT: Amy Tharp

E: Amy@VeritasRealty.com T: 317-472-1800 John Holloway

E: John@VeritasRealty.com T: 317-472-1800

www.VeritasRealty.com