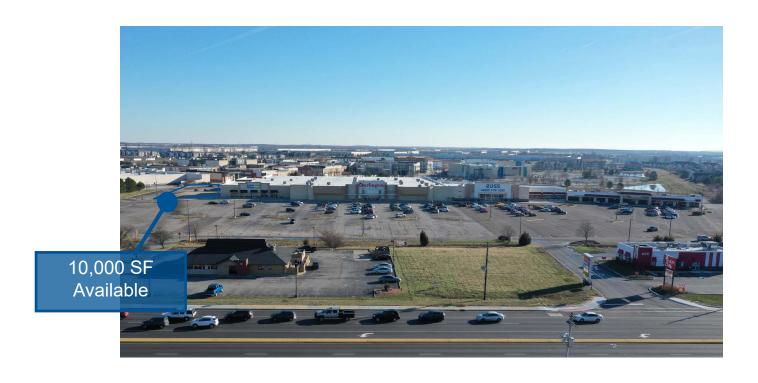

ton, and The Room Place
- New construction endcap pa

Signalized access to US 40/E. Main Street with over 31,000

vehicles per day

- Connectivity with The Shops at Perry Crossing lifestyle center with AMC Theater, Dick's Sporting Goods, DSW, Old Navy, Barnes & Noble, and more.
- Planned Harper's Crossing multi-family development behind shopping center with 60 residential units
- ✓ New pylon signage available for all tenant sizes

NEW CONSTRUCTION INLINE & BIG BOX SPACE

CONTACT: Amy Tharp

E: Amy@VeritasRealty.com T: 317-472-1800 John Holloway

E: John@VeritasRealty.com T: 317-472-1800



www.VeritasRealty.com

#### PROPERTY OVERVIEW

5 miles

Ave. HH Income

Daytime Population 6,393

\$73,282

\$86,079

28,835

96,502

102,513

\$91,892

61,980

















#### PROPERTY AERIAL









#### **Town of Plainfield**

**Quick Facts** 

Established in 1839

Located about 4 miles southwest of the Indianapolis I-465 loop

Home to The Shops at Perry Crossing, a 600,000 SF open-air lifestyle center

Home to the Indianapolis International Airport – Ranked #1 on Forbes list of "The Best Airports in North America" for airports serving 5M-15M passengers

Located in Hendricks County with future estimated job growth of 41% over the next ten years.

Booming industrial development with over 45M square feet of warehouse space. Plainfield provides nearly 50% of all warehouse jobs in Central Indiana

1,169 BUSINESSES

**Located in PLAINFIELD** 

**28,883**Daytime Employees







#### MAJOR EMPLOYERS

- Amazon Fulfillment Center
- Duke Energy Indiana
- Q-edge Corp
- Mr. Electric of Cent