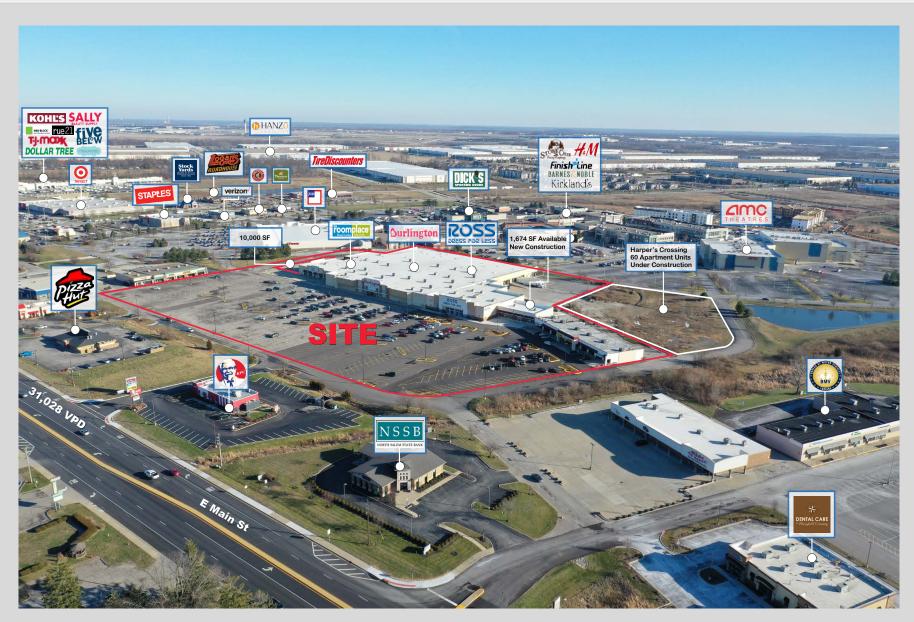

HLIGHTS:

- Join Ross, Burlington, and The Room Place
- New construction endcap pa

Signalized access to US 40/E. Main Street with over 31,000

vehicles per day

- Connectivity with The Shops at Perry Crossing lifestyle center with AMC Theater, Dick's Sporting Goods, DSW, Old Navy, Barnes & Noble, and more.
- Planned Harper's Crossing multi-family development behind shopping center with 60 residential units
- ✓ New pylon signage available for all tenant sizes

NEW CONSTRUCTION INLINE & BIG BOX SPACE

CONTACT: Amy Tharp

E: Amy@VeritasRealty.com T: 317-472-1800 John Holloway

E: John@VeritasRealty.com T: 317-472-1800



www.VeritasRealty.com

#### PROPERTY OVERVIEW

5 miles

Ave. HH Income

Daytime Population 6,393

\$73,282

\$86,079

28,835

96,502

102,513

\$91,892

61,980

















#### PROPERTY AERIAL









#### **Town of Plainfield**

**Quick Facts** 

Established in 1839

Located about 4 miles southwest of the Indianapolis I-465 loop

Home to The Shops at Perry Crossing, a 600,000 SF open-air lifestyle center

Home to the Indianapolis International Airport – Ranked #1 on Forbes list of "The Best Airports in North America" for airports serving 5M-15M passengers

Located in Hendricks County with future estimated job growth of 41% over the next ten years.

Booming industrial development with over 45M square feet of warehouse space. Plainfield provides nearly 50% of all warehouse jobs in Central Indiana

1,169 BUSINESSES

**Located in PLAINFIELD** 

**28,883**Daytime Employees







#### MAJOR EMPLOYERS

- Amazon Fulfillment Center
- Duke Energy Indiana
- Q-ed