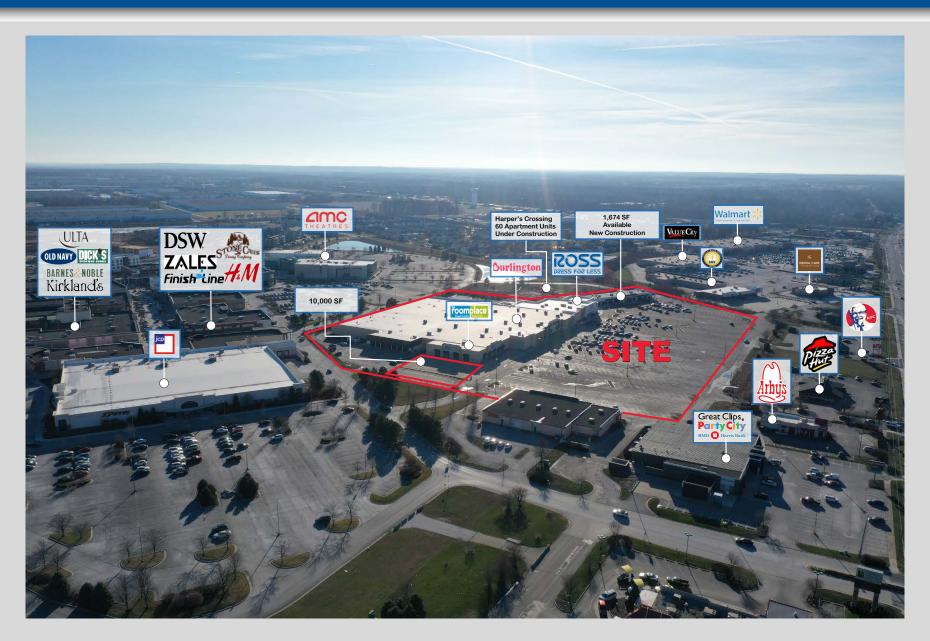

The Room Place

(40)

- New construction small shop space and BTS opportunity up to 25,000 SF
- Signalized access to US 40/E. Main Street with over 31,000 vehicles per day
- Connectivity with The Shops at Perry Crossing lifestyle center with AMC Theater, Dick's Sporting Goods, DSW, Old Navy, Barnes & Noble, and more.
- Planned Harper's Crossing multi-family development behind shopping center with 60 residential units
- New pylon signage available for all tenant sizes

#### NEW CONSTRUCTION INLINE & BIG BOX SPACE

CONTACT: Amy Tharp E: Amy@VeritasRealty.com T: 317-472-1800

#### John Holloway

E: John@VeritasRealty.com T: 317-472-1800

#### VERITAS R E A L T Y www.VeritasRealty.com

#### PROPERTY OVERVIEW



E

ALTY

# SITE PLAN & AVAILABILITY



## PROPERTY AERIAL





## PROPERTY AERIAL





## CENTER PHOTOS

1,674 SF Available



Information within this brochure has been obtained from sources believed reliable, but we make no representations or warranties, expressed or implied, as to the accuracy of the information. Prospective tenant and tenant representatives must verify the information and bears all risk for any inaccuracies as it relates to properly and market information

### MARKET OVERVIEW

POPULATION OF

Projected Population Growth of 2.09%

13,468

HOUSEHOLDS

36.6

MEDIAN AGE

**Median Household Income** 

\$66,827

## **Town of Plainfield**

**Quick Facts** 

Established in 1839

Located about 4 miles southwest of the Indianapolis I-465 loop

Home to The Shops at Perry Crossing, a 600,000 SF open-air lifestyle center

Home to the Indianapolis International Airp