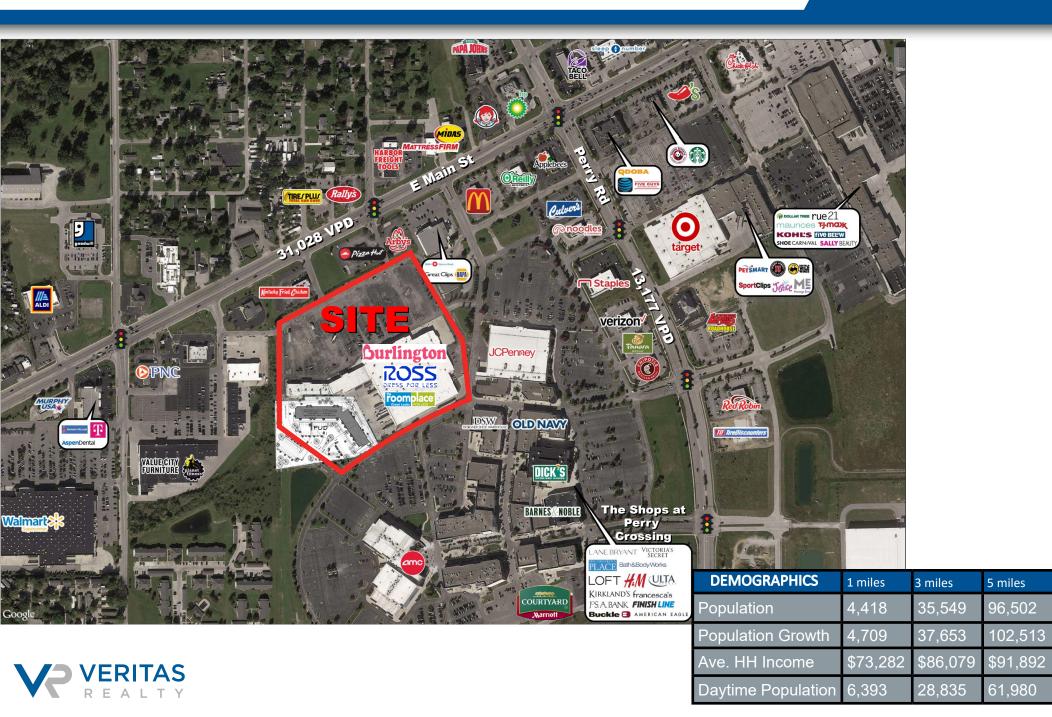

#### PROPERTY OVERVIEW

E

ALTY

### MARKET OVERVIEW

POPULATION OF

Projected Population Growth of 2.09%

13,468

HOUSEHOLDS

36.6

MEDIAN AGE

**Median Household Income** 

\$66,827