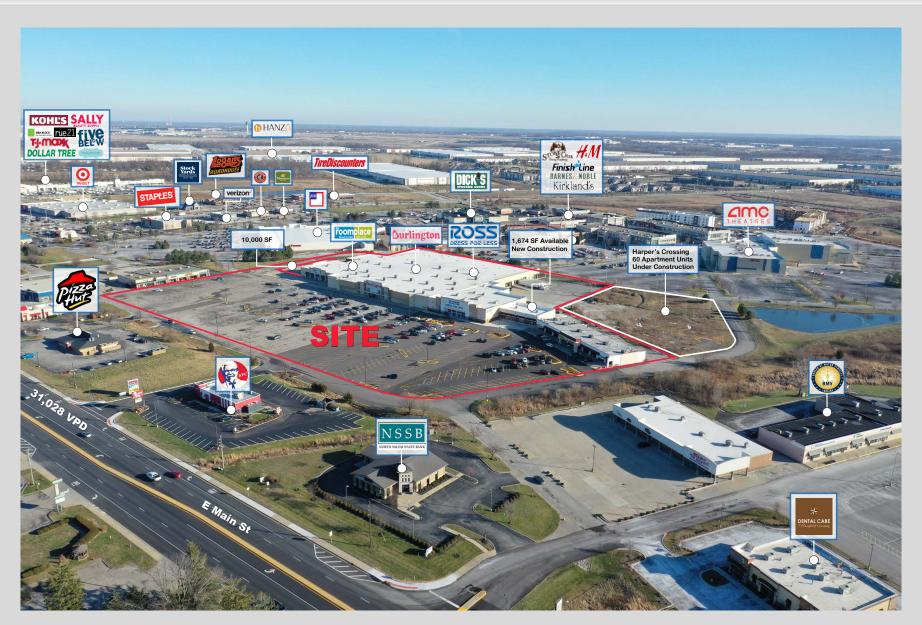

n Ross, Burlington, and The Room Place

(40)

- New construction small shop space and BTS opportunity up to 25,000 SF
- Signalized access to US 40/E. Main Street with over 31,000 vehicles per day
- Connectivity with The Shops at Perry Crossing lifestyle center with AMC Theater, Dick's Sporting Goods, DSW, Old Navy, Barnes & Noble, and more.
- Planned Harper's Crossing multi-family development behind shopping center with 60 residential units
- New pylon signage available for all tenant sizes

#### NEW CONSTRUCTION INLINE & BIG BOX SPACE

CONTACT: Amy Tharp E: Amy@VeritasRealty.com T: 317-472-1800

#### John Holloway

E: John@VeritasRealty.com T: 317-472-1800

#### VERITAS R E A L T Y www.VeritasRealty.com

#### PROPERTY OVERVIEW



E

ALTY

# SITE PLAN & AVAILABILITY



## PROPERTY AERIAL





## PROPERTY AERIAL





## CENTER PHOTOS

1,674 SF Available



Information within this brochure has been obtained from sources believed reliable, but we make no representations or warranties, expressed or implied, as to the accuracy of the information. Prospective tenant and tenant representatives must verify the information and bears all risk for any inaccuracies as it relates to properly and market information

### MARKET OVERVIEW

POPULATION OF

Projected Population Growth of 2.09%

13,468

HOUSEHOLDS

36.6

MEDIAN AGE

**Median Household Income** 

\$66,827

## **Town of Plainfield**

**Quick Facts** 

Established in 1839

Located about 4 miles southwest of the Indianapolis I-465 loop

Home to The Shops at Perry Crossing, a 600,000 SF open-air lifestyle center

Home to the Indiana