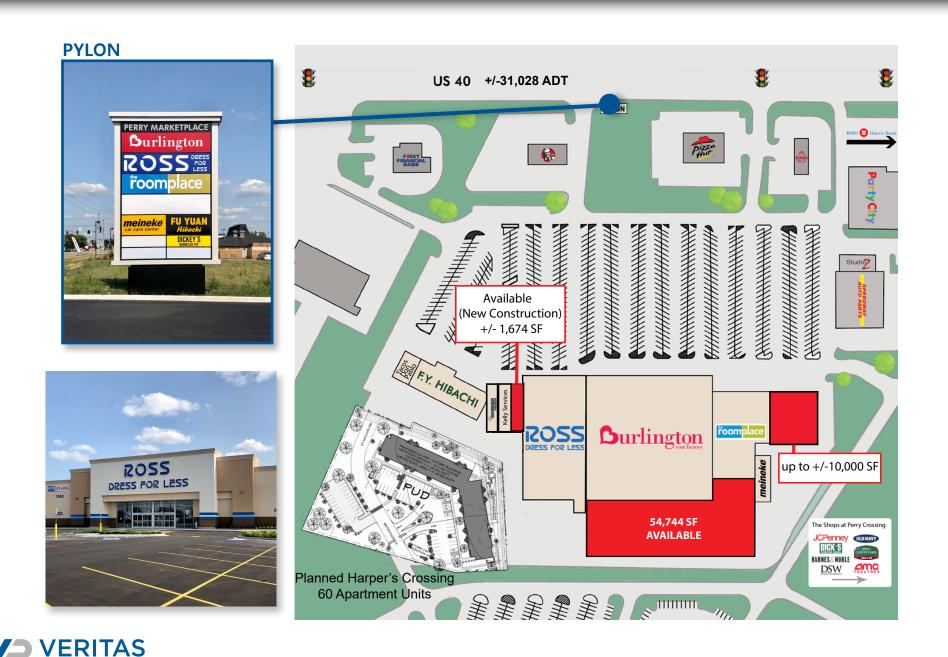

# SITE PLAN & AVAILABILITY

## **PERRY MARKETPLACE** 1,674 - 54,744 SF AVAILABLE

meller

## PROPERTY HIGHLIGHTS:

Enere

Join Ross, Burlington, and The Room Place

(40)

- New construction small shop space and BTS opportunity up to 25,000 SF
- Signalized access to US 40/E. Main Street with over 31,000 vehicles per day
- Connectivity with The Shops at Perry Crossing lifestyle center with AMC Theater, Dick's Sporting Goods, DSW, Old Navy, Barnes & Noble, and more.
- Planned Harper's Crossing multi-family development behind shopping center with 60 residential units
- New pylon signage available for all tenant sizes