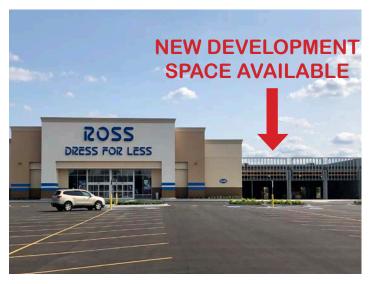

#### **Property Highlights:**

- Join Ross, Burlington, and The Room Place
- 2,421 SF former restaurant endcap, new construction small shop space up to 4,973 SF, and BTS opportunity up to 25,000 SF
- Signalized access to US 40/E. Main Street with over 31,000 vehicles per day
- Connectivity with The Shops at Perry Crossing lifestyle center with AMC Theater, Dick's Sporting Goods, DSW, Old Navy, Barnes & Noble, and more.
- Planned Harper's Crossing multi-family development behind shopping center with 60 residential units
- · New pylon signage available for all tenant sizes