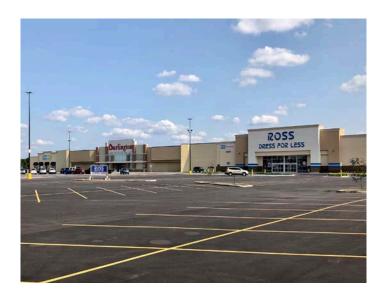

#### **Property Highlights:**

- Join Ross, Burlington, and The Room Place
- 2,421 SF former restaurant endcap, new construction small shop space up to 4,973 SF, and BTS opportunity up to 25,000 SF
- Signalized access to US 40/E. Main Street with over 31,000 vehicles per day
- Connectivity with The Shops at Perry Crossing lifestyle center with AMC Theater, Dick's Sporting Goods, DSW, Old Navy, Barnes & Noble, and more.
- Planned Harper's Crossing multi-family development behind shopping center with 60 residential units
- · New pylon signage available for all tenant sizes