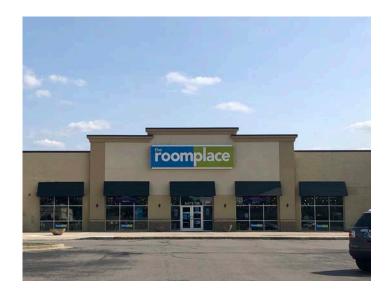

#### **Property Highlights:**

- Join Ross, Burlington, and The Room Place
- 2,421 SF former restaurant endcap, new construction small shop space up to 4,973 SF, and BTS opportunity up to 25,000 SF
- Signalized access to US 40/E. Main Street with over 31,000 vehicles per day
- Connectivity with The Shops at Perry Crossing lifestyle center with AMC Theater, Dick's Sporting Goods, DSW, Old Navy, Barnes & Noble, and more.
- Planned Harper's Crossing multi-family development behind shopping center with 60 residential units
- · New pylon signage available for all tenant sizes