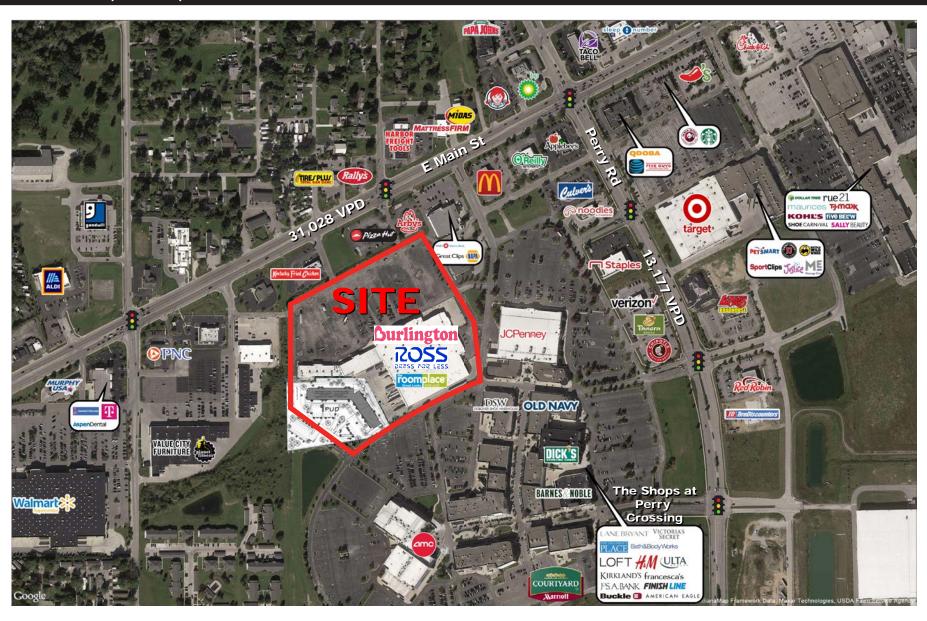

2575 East Main Street, Plainfield, IN 46168

#### **Property Highlights:**

- Join Ross, Burlington, and The Room Place
- 2,421 SF former restaurant endcap, new construction small shop space up to 4,973 SF, and BTS opportunity up to 25,000 SF
- Signalized access to US 40/E. Main Street with over 31,000 vehicles per day
- Connectivity with The Shops at Perry Crossing lifestyle center with AMC Theater, Dick's Sporting Goods, DSW, Old Navy, Barnes & Noble, and more.
- Planned Harper's Crossing multi-family development behind shopping center with 60 residential units
- · New pylon signage available for all tenant sizes