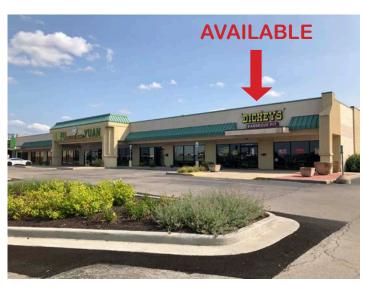

#### **Property Highlights:**

- Join Ross, Burlington, and The Room Place
- 2,421 SF former restaurant endcap, new construction small shop space up to 4,973 SF, and BTS opportunity up to 25,000 SF
- Signalized access to US 40/E. Main Street with over 31,000 vehicles per day
- Connectivity with The Shops at Perry Crossing lifestyle center with AMC Theater, Dick's Sporting Goods, DSW, Old Navy, Barnes & Noble, and more.
- Planned Harper's Crossing multi-family development behind shopping center with 60 residential units
- · New pylon signage available for all tenant sizes