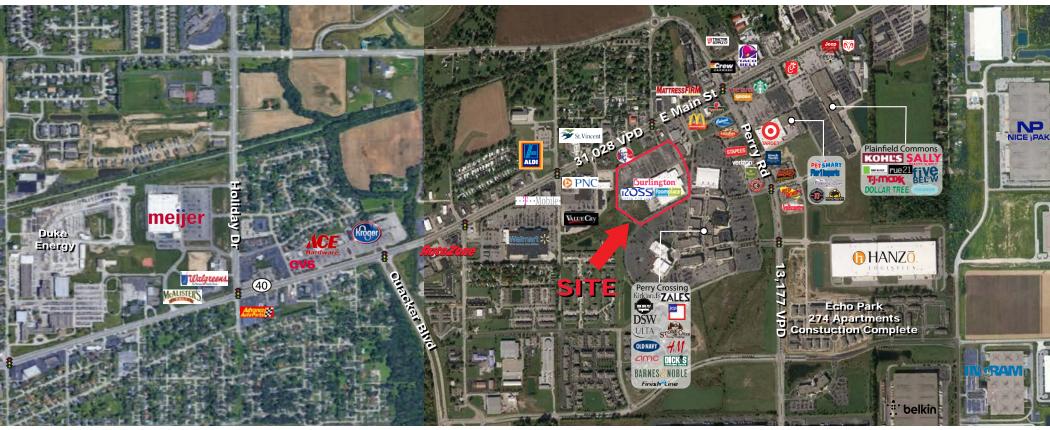

2575 East Main Street, Plainfield, IN 46168

#### **Property Highlights:**

- Join Ross, Burlington, and The Room Place
- 2,421 SF former restaurant endcap, new construction small shop space up to 4,973 SF, and BTS opportunity up to 25,000 SF
- Signalized access to US 40/E. Main Street with over 31,000 vehicles per day
- Connectivity with The Shops at Perry Crossing lifestyle center with AMC Theater, Dick's Sporting Goods, DSW, Old Navy, Barnes & Noble, and more.
- Planned Harper's Crossing multi-family development behind shopping center with 60 residential units
- · New pylon signage available for all tenant sizes