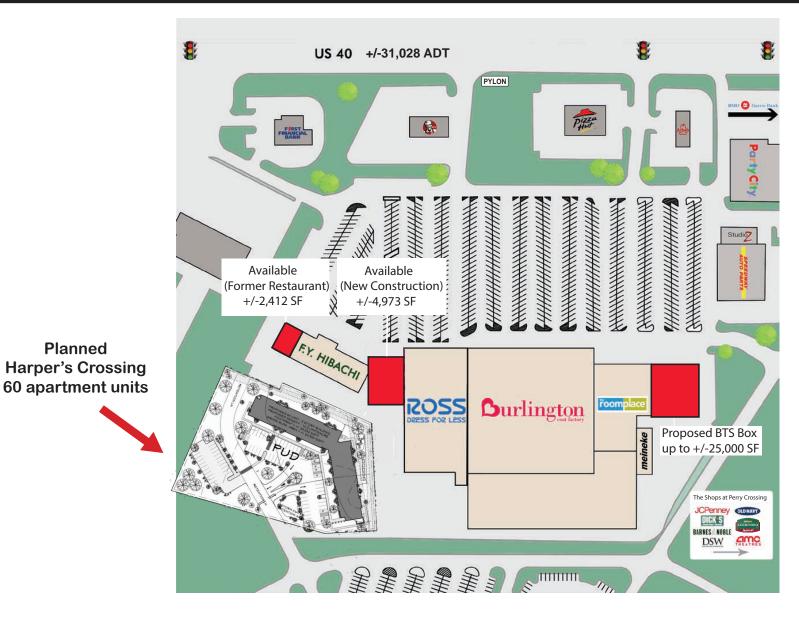

2575 East Main Street, Plainfield, IN 46168

#### **Property Highlights:**

- Join Ross, Burlington, and The Room Place
- 2,421 SF former restaurant endcap, new construction small shop space up to 4,973 SF, and BTS opportunity up to 25,000 SF
- Signalized access to US 40/E. Main Street with over 31,000 vehicles per day
- Connectivity with The Shops at Perry Crossing lifestyle center with AMC Theater, Dick's Sporting Goods, DSW, Old Navy, Barnes & Noble, and more.
- Planned Harper's Crossing multi-family development behind shopping center with 60 residential units
- · New pylon signage available for all tenant sizes

2575 East Main Street, Plainfield, IN 46168

**AMY THARP** 

T: 317-472-1800

E: Amy@VeritasRealty.com

**JOHN HOLLOWAY** 

T: 317-472-1800

E: John@VeritasRealty.com

**Planned** 