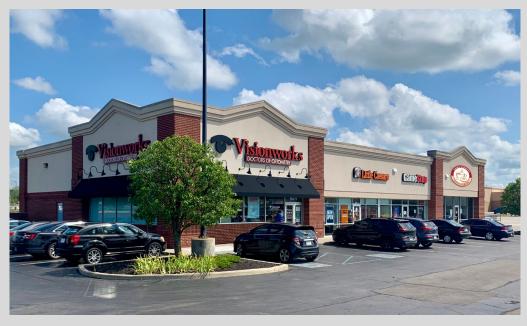

#### **PROPERTY HIGHLIGHTS:**

- Fully Leased
- National line up of Visionworks, Little Caesars, GameStop and Pana Donuts
- Premier outlot building to Wal-Mart Supercenter & Hobby Lobby
- Regional trade area with Wal-Mart, Meijer, Kroger, Target, Aldi, Marshalls, Best Buy, Planet Fitness, LA Fitness, Hobby Lobby, and others
- 3 access points to East Washington Street (21,725 cars per day) and 3 access points to German Church Road (10,267 cars perday)

## INDIANAPOLIS, IN | FULLY LEASED

| Suite | Tenant         | Size     |
|-------|----------------|----------|
| 1     | Visionworks    | 3,027 SF |
| 2     | Little Caesars | 1,500 SF |
| 3     | GameStop       | 1,350 SF |
| 4     | Pana Donuts    | 2,400 SF |