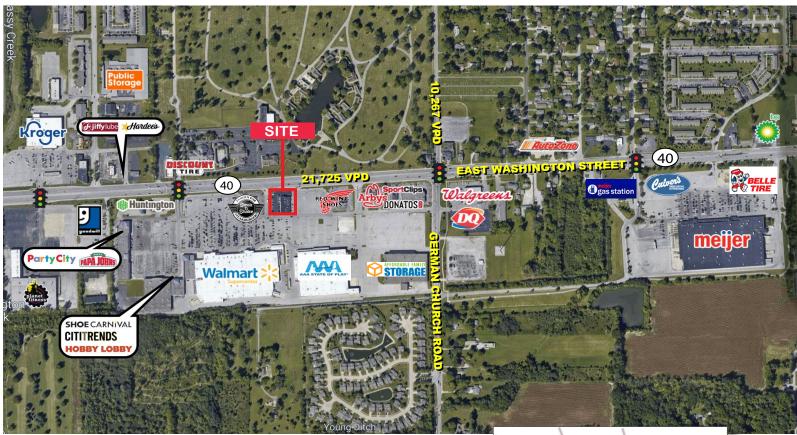

#### **PROPERTY HIGHLIGHTS:**

- Fully Leased
- National line up of Visionworks, Little Caesars, GameStop and Pana Donuts
- Premier outlot building to Wal-Mart Supercenter & Hobby Lobby
- Regional trade area with Wal-Mart, Meijer, Kroger, Target, Aldi, Marshalls, Best Buy, Planet Fitness, LA Fitness, Hobby Lobby, and others
- 3 access points to East Washington Street (21,725 cars per day) and 3 access points to German Church Road (10,267 cars perday)

| DEMOGRAPHICS       | 1 mile   | 3 mile   | 5 mile   |
|--------------------|----------|----------|----------|
| Population         | 12,398   | 83,242   | 145,954  |
| Households         | 5,360    | 31,072   | 56,486   |
| Average HH Incomes | \$56,687 | \$68,226 | \$73,284 |