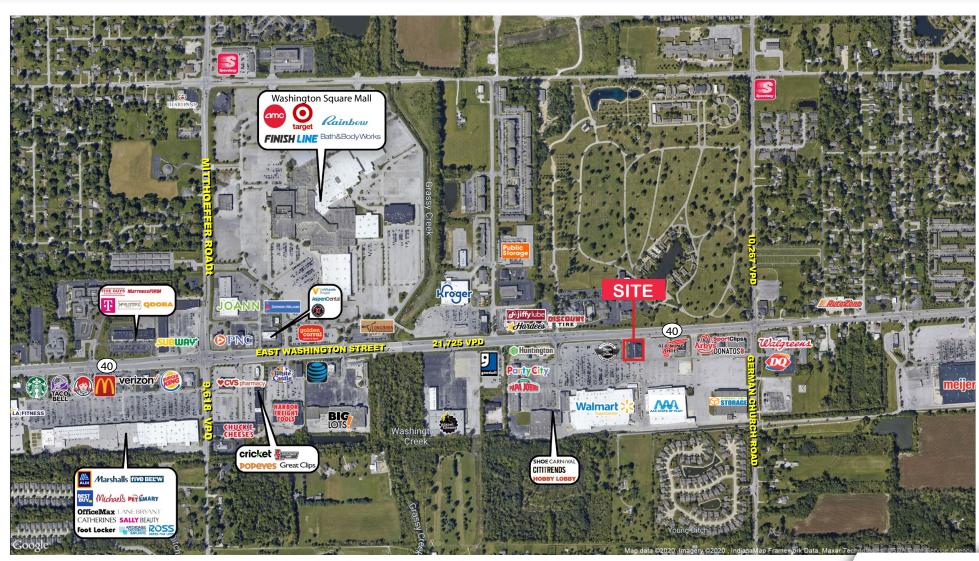

#### **PROPERTY HIGHLIGHTS:**

- Fully Leased
- National line up of Visionworks, Little Caesars, GameStop and Pana Donuts
- Premier outlot building to Wal-Mart Supercenter & Hobby Lobby
- Regional trade area with Wal-Mart, Meijer, Kroger, Target, Aldi, Marshalls, Best Buy, Planet Fitness, LA Fitness, Hobby Lobby, and others
- 3 access points to East Washington Street (21,725 cars per day) and 3 access points to German Church Road (10,267 cars perday)

#### MARKET OVERVIEW

CHAIN\_INKS

Information within this brochure has been obtained from sources believed reliable, but we make no representations or warranties, expressed or implied, as to the accuracy of the information. Prospective tenant and tenant representatives must verify the information and bears all risk for any inaccuracies as it relates to property and market information.