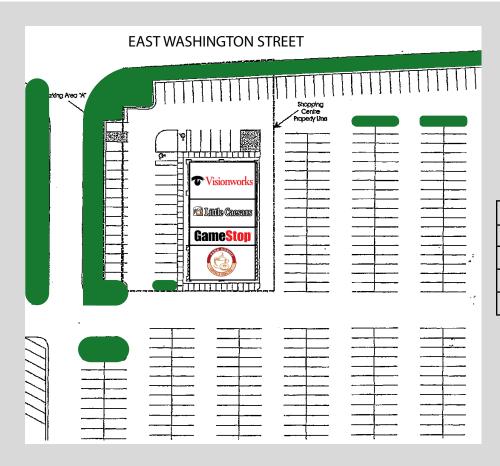

## INDIANAPOLIS, IN | FULLY LEASED

| Suite | Tenant         | Size     |
|-------|----------------|----------|
| 1     | Visionworks    | 3,027 SF |
| 2     | Little Caesars | 1,500 SF |
| 3     | GameStop       | 1,350 SF |
| 4     | Pana Donuts    | 2,400 SF |