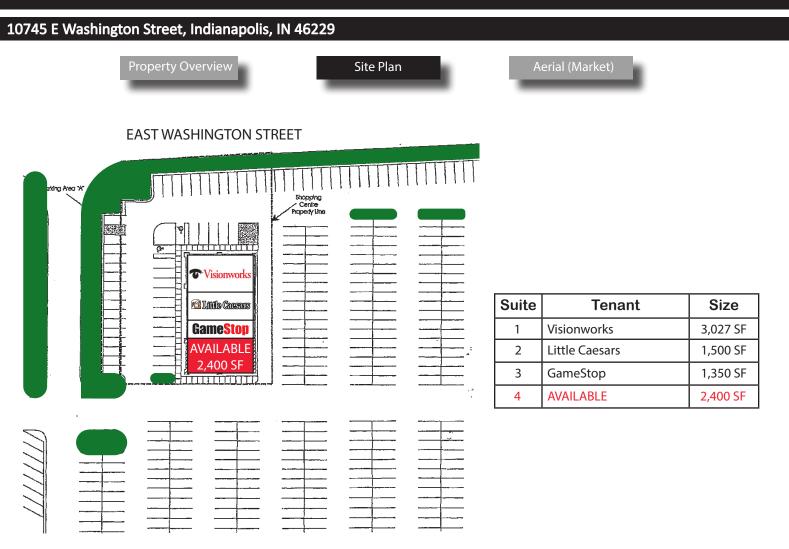

# Centre East Shops | Indianapolis, IN 2,400 SF Endcap available for lease

### **Property Highlights:**

- 2,400 SF endcap available for lease
- Join national line up of Visionworks, Little Caesars, and GameStop
- Premier outlot building to Wal-Mart Supercenter & Hobby Lobby
- Regional trade area with Wal-Mart, Meijer, Kroger, Target, Aldi, Marshalls, Best Buy, Planet Fitness, LA Fitness, Hobby Lobby, and others
- 3 access points to East Washington Street (21,725 cars per day) and 3 access points to German Church Road (10,267 cars per day)