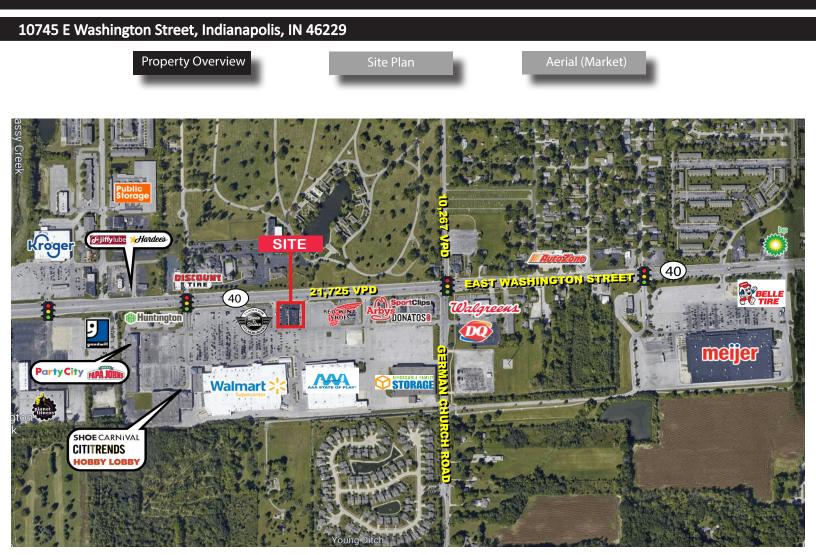

### **Property Highlights:**

- 2,400 SF endcap available for lease
- Join national line up of Visionworks, Little Caesars, and GameStop
- Premier outlot building to Wal-Mart Supercenter & Hobby Lobby
- Regional trade area with Wal-Mart, Meijer, Kroger, Target, Aldi, Marshalls, Best Buy, Planet Fitness, LA Fitness, Hobby Lobby, and others
- 3 access points to East Washington Street (21,725 cars per day) and 3 access points to German Church Road (10,267 cars per day)