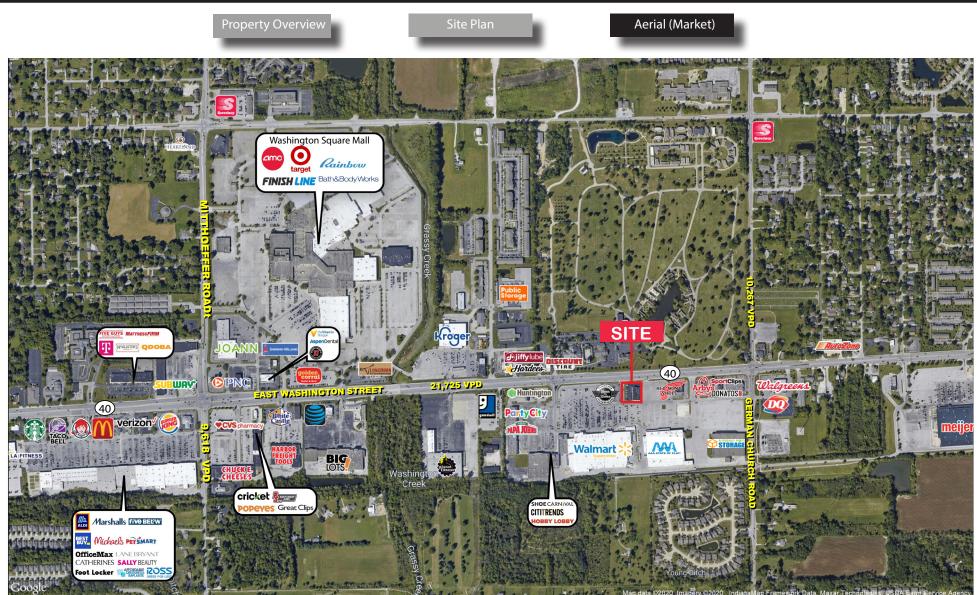

### **Property Highlights:**

- 2,400 SF endcap available for lease
- Join national line up of Visionworks, Little Caesars, and GameStop
- Premier outlot building to Wal-Mart Supercenter & Hobby Lobby
- Regional trade area with Wal-Mart, Meijer, Kroger, Target, Aldi, Marshalls, Best Buy, Planet Fitness, LA Fitness, Hobby Lobby, and others
- 3 access points to East Washington Street (21,725 cars per day) and 3 access points to German Church Road (10,267 cars per day)