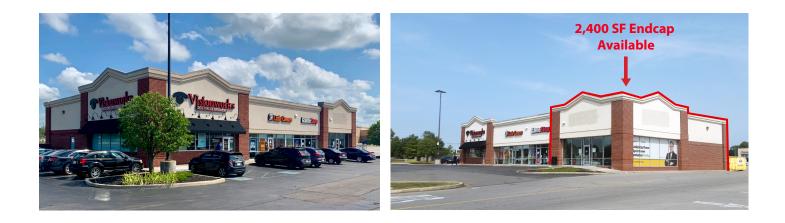

# Centre East Shops | Indianapolis, IN 2,400 SF Endcap available for lease

### **Property Highlights:**

- 2,400 SF endcap available for lease
- Join national line up of Visionworks, Little Caesars, and GameStop
- Premier outlot building to Wal-Mart Supercenter & Hobby Lobby
- Regional trade area with Wal-Mart, Meijer, Kroger, Target, Aldi, Marshalls, Best Buy, Planet Fitness, LA Fitness, Hobby Lobby, and others
- 3 access points to East Washington Street (21,725 cars per day) and 3 access points to German Church Road (10,267 cars per day)