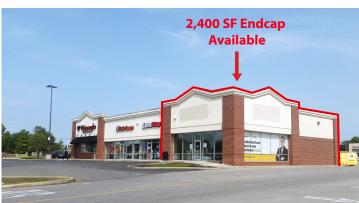

# Centre East Shops | Indianapolis, IN 2,400 SF Endcap available for lease

10745 E Washington Street, Indianapolis, IN 46229

Site Plan

Aerial (Market)

#### **EAST WASHINGTON STREET**

| Suite | Tenant         | Size     |
|-------|----------------|----------|
| 1     | Visionworks    | 3,027 SF |
| 2     | Little Caesars | 1,500 SF |
| 3     | GameStop       | 1,350 SF |
| 4     | AVAILABLE      | 2,400 SF |