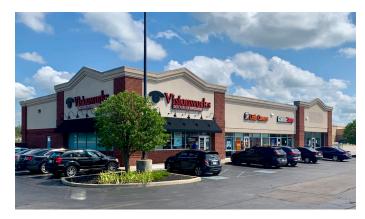

### Centre East Shops | Indianapolis, IN 2,400 SF Endcap available for lease

10745 E Washington Street, Indianapolis, IN 46229

**Property Overview** 

Site Plan

Aerial (Market)

#### **Property Highlights:**

- 2,400 SF endcap available for lease
- Join national line up of Visionworks, Little Caesars, and GameStop
- Premier outlot building to Wal-Mart Supercenter & Hobby Lobby
- Regional trade area with Wal-Mart, Meijer, Kroger, Target, Aldi, Marshalls, Best Buy, Planet Fitness, LA Fitness, Hobby Lobby, and others
- 3 access points to East Washington Street (21,725 cars per day)
  and 3 access points to German Church Road (10,267 cars per day)