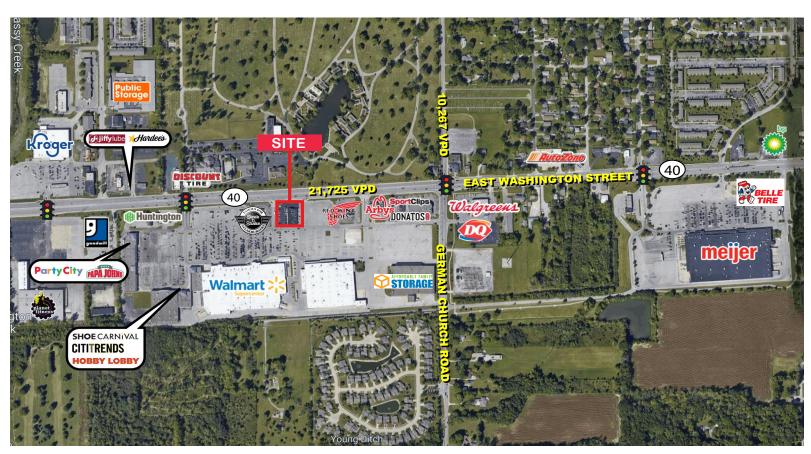

### Centre East Shops | Indianapolis, IN 2,400 SF Endcap available for lease

10745 E Washington Street, Indianapolis, IN 46229

**Property Overview** 

Site Plan

Aerial (Market)

#### **Property Highlights:**

- 2,400 SF endcap available for lease
- Join national line up of Visionworks, Little Caesars, and GameStop
- Premier outlot building to Wal-Mart Supercenter & Hobby Lobby
- Regional trade area with Wal-Mart, Meijer, Kroger, Target, Aldi, Marshalls, Best Buy, Planet Fitness, LA Fitness, Hobby Lobby, and others
- 3 access points to East Washington Street (21,725 cars per day)
  and 3 access points to German Church Road (10,267 cars per day)