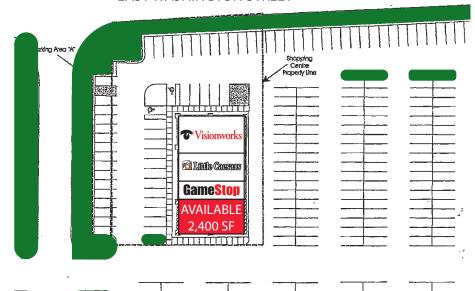

# Centre East Shops | Indianapolis, IN 2,400 SF Endcap available for lease

10745 E Washington Street, Indianapolis, IN 46229

Site Plan

Aerial (Market)

#### **EAST WASHINGTON STREET**

| Suite | Tenant         | Size     |
|-------|----------------|----------|
| 1     | Visionworks    | 3,027 SF |
| 2     | Little Caesars | 1,500 SF |
| 3     | GameStop       | 1,350 SF |
| 4     | AVAILABLE      | 2,400 SF |