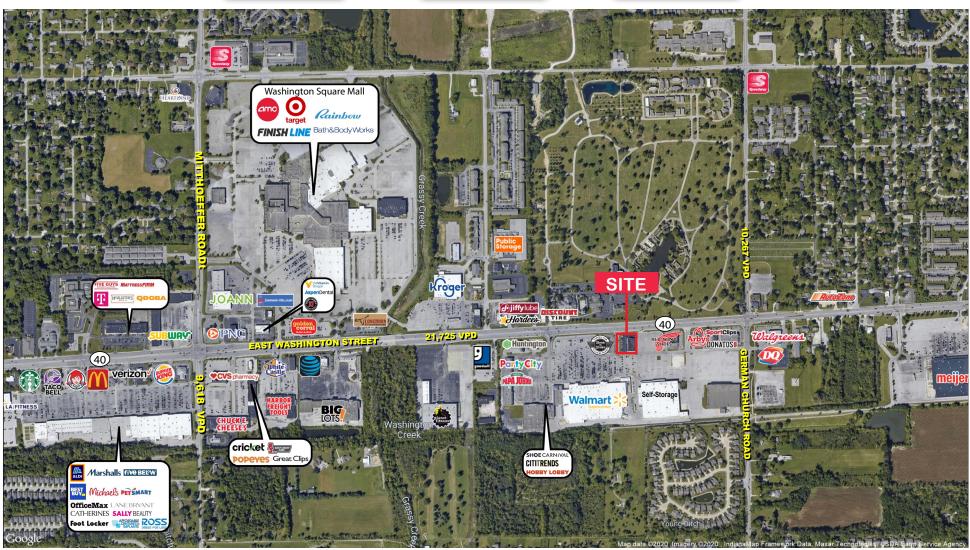

## Centre East Shops | Indianapolis, IN 2,400 SF Endcap available for lease

10745 E Washington Street, Indianapolis, IN 46229

Property Overview Site Plan Aerial (Market)

Information within this brochure has been obtained from sources believed reliable, but we make no representations or warranties, expressed or implied, as to the accuracy of the information. Prospective tenant and tenant representatives must verify the information and bears all risk for any inaccuracies as it relates to property and market information.

#### **Property Highlights:**

- 2,400 SF endcap available for lease
- Join national line up of Visionworks, Little Caesars, and GameStop
- Premier outlot building to Wal-Mart Supercenter & Hobby Lobby
- Regional trade area with Wal-Mart, Meijer, Kroger, Target, Aldi, Marshalls, Best Buy, Planet Fitness, LA Fitness, Hobby Lobby, and others
- 3 access points to East Washington Street (21,725 cars per day)
  and 3 access points to German Church Road (10,267 cars per day)