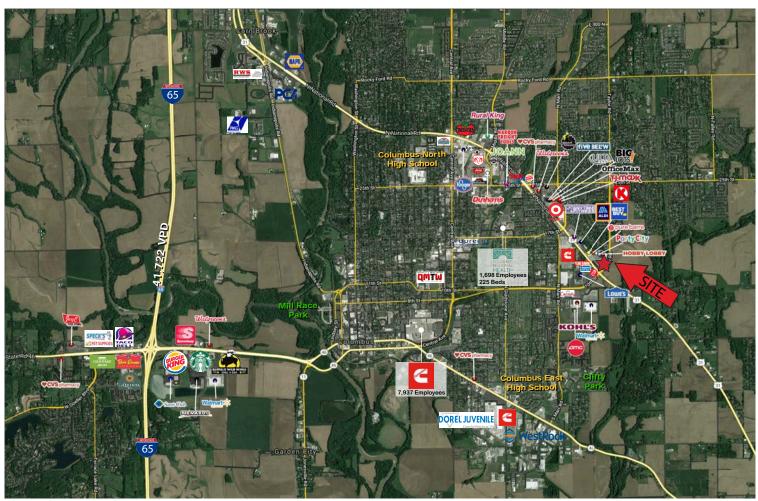

1079-1343 N National Road, Columbus IN 47201

**Project Overview** 

Site Plan

Aerial (Site)

Aerial (Market)

#### **Property Highlights:**

- 1,600 SF in white-box condition and 21,216 SF (expandable to 32,607 SF) junior anchor available for lease
- +/-200,000 SF regional shopping center anchored by Best Buy, Hobby Lobby, Petco, Party City, Verizon Wireless, Pure Barre, and more!
- Excellent visibility with multiple full access points and stoplights to both National Road & 10th Street (combined 41,000+ VPD)
- Dynamic trade area with regional drawing power which includes Wal-Mart Supercenter, Target, Kroger Marketplace, Lowe's, T.J.Maxx, Ulta Beauty, and others
- Nearby dominant workforce including Cummins Global (7,937 employees), Columbus Regional Health (1,698 employees), Faurecia Clean Mobility (1,635 employees), NTN Driveshaft (1,575 employees), Toyota (1,423 employees), etc