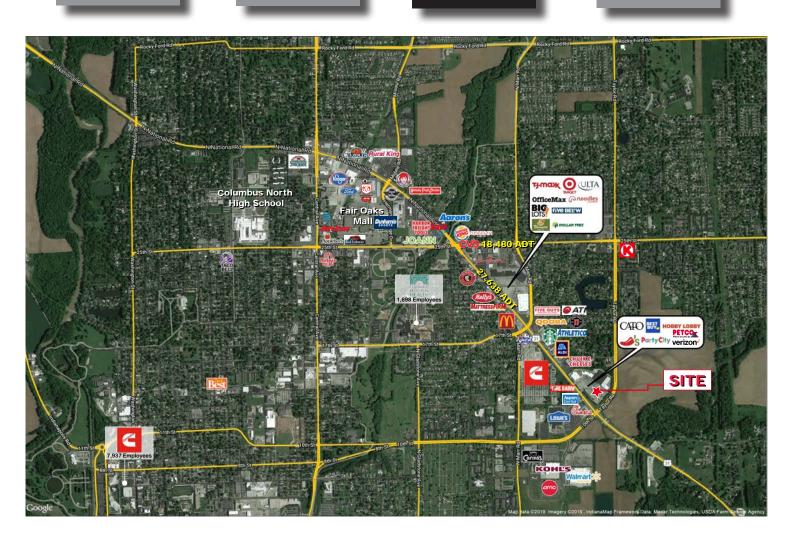

1079-1343 N National Road, Columbus IN 47201

**Project Overview** 

Site Plan

Aerial (Site)

Aerial (Market)

#### **Property Highlights:**

- 1,600 SF in white-box condition and 21,216 SF (expandable to 32,607 SF) junior anchor available for lease
- +/-200,000 SF regional shopping center anchored by Best Buy, Hobby Lobby, Petco, Party City, Verizon Wireless, Pure Barre, and more!
- Excellent visibility with multiple full access points and stoplights to both National Road & 10th Street (combined 41,000+ VPD)
- Dynamic trade area with regional drawing power which includes Wal-Mart Supercenter, Target, Kroger Marketplace, Lowe's, T.J.Maxx, Ulta Beauty, and others
- Nearby dominant workforce including Cummins Global (7,937 employees), Columbus Regional Health (1,698 employees), Faurecia Clean Mobility (1,635 employees), NTN Driveshaft (1,575 employees), Toyota (1,423 employees), etc