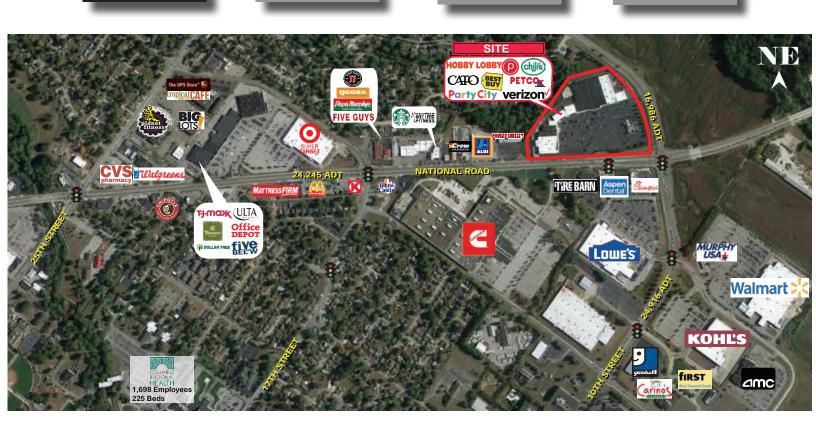

1079-1343 N National Road, Columbus IN 47201

**Project Overview** 

Site Plan

Aerial (Site)

Aerial (Market)

#### **Property Highlights:**

- 1,600 SF in white-box condition and 21,216 SF (expandable to 32,607 SF) junior anchor available for lease
- +/-200,000 SF regional shopping center anchored by Best Buy, Hobby Lobby, Petco, Party City, Verizon Wireless, Pure Barre, and more!
- Excellent visibility with multiple full access points and stoplights to both National Road & 10th Street (combined 41,000+ VPD)
- Dynamic trade area with regional drawing power which includes Wal-Mart Supercenter, Target, Kroger Marketplace, Lowe's, T.J.Maxx, Ulta Beauty, and others
- Nearby dominant workforce including Cummins Global (7,937 employees), Columbus Regional Health (1,698 employees), Faurecia Clean Mobility (1,635 employees), NTN Driveshaft (1,575 employees), Toyota (1,423 employees), etc