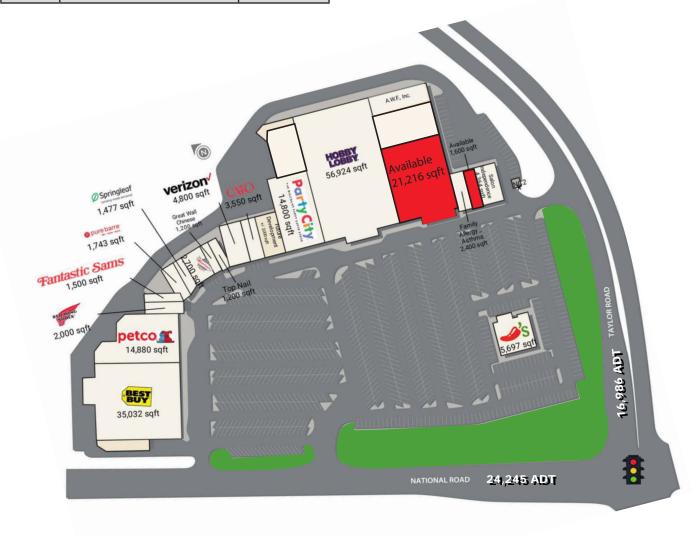

1079-1343 N National Road, Columbus IN 47201

Site Plan

Aerial (Site)

Aerial (Market)

**TENANT ROSTER** 

| Suite | Tenant               | SF        |
|-------|----------------------|-----------|
| 1     | Best Buy             | 35,032 SF |
| 2     | Petco                | 14,880 SF |
| 3     | Red Wing Shoes       | 2,000 SF  |
| 4     | Fantastic Sam's      | 1,500 SF  |
| 5     | Pure Barre           | 1,743 SF  |
| 6     | Springleaf Financial | 1,477 SF  |
| 7     | Mancino's Pizza      | 2,700 SF  |
| 8     | Great Wall Chinese   | 1,200 SF  |
| 9     | Top Nail             | 1,200 SF  |
| 10    | Verizon Wireless     | 4,800 SF  |

| Suite | Tenant                | SF        |
|-------|-----------------------|-----------|
| 12    | Cato                  | 3,550 SF  |
| 14    | Party City            | 14,800 SF |
| 15    | Hobby Lobby           | 56,924 SF |
| 16    | AVAILABLE             | 21,216 SF |
| 16B   | A.W.F., Inc.          | 4,000 SF  |
| 17    | Family Allergy Asthma | 2,400 SF  |
| 18    | AVAILABLE             | 1,600 SF  |
| 19    | Salon Independence    | 4,364 SF  |
| 22    | Chili's               | 5,697 SF  |

SITE **PLAN** 

T: 317-472-1800

E: Seth@VeritasRealty.com E: ADemaree@VeritasRealty.com

1079-1343 N National Road, Columbus IN 47201

Site Plan

Aerial (Site)

Aerial (Market)

1079-1343 N National Road, Columbus IN 47201