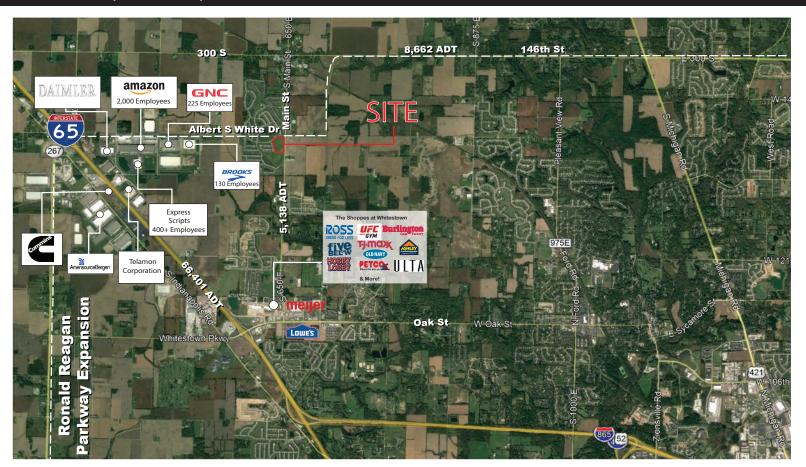

## Walker Farms Shoppes - SWQ of Main St. & Albert S. White Dr.

## 4002 S. Main St., Whitestown, IN 46038

## **Property Highlights:**

- 17.26 AC Available For Sale, Lease, or Build-to-Suit
- Hard corner (SWC) of Albert S. White Rd. & Main St.
- Fastest growing municipality in Indiana for over 7 years (5.2% population growth in 2018)
- Perfect development site for retail, convenience store, medical office, restaurants, and more.
- Located on the Ronald Reagan Parkway Expansion connecting 146th Street to SR 267