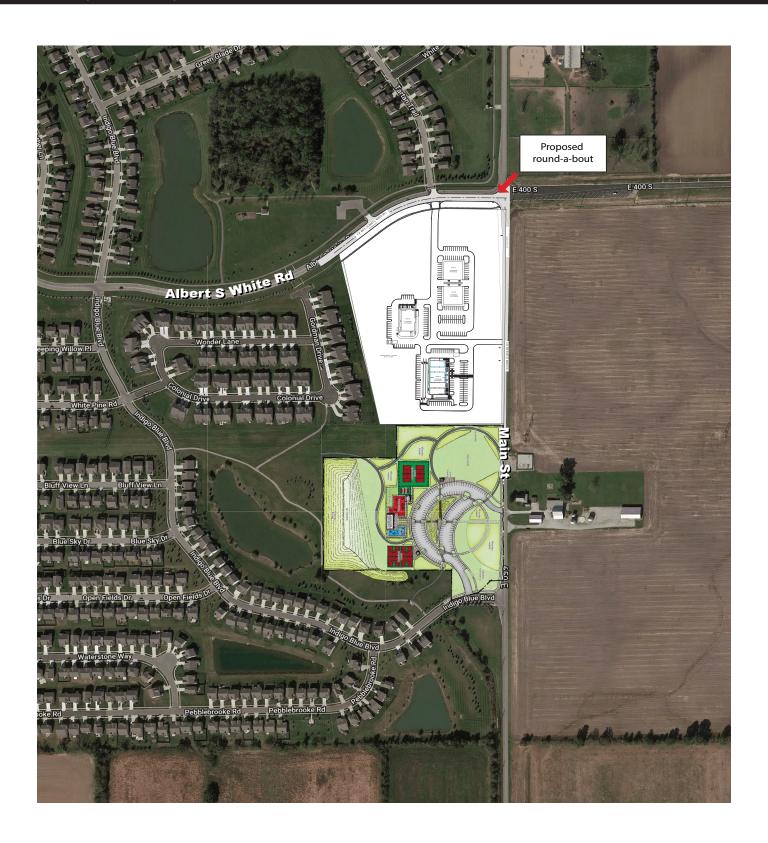

## Walker Farms Shoppes - SWQ of Main St. & Albert S. White Dr.

## 4002 S. Main St., Whitestown, IN 46038

## **Property Highlights:**

- 17.26 AC Available For Sale, Lease, or Build-to-Suit
- Hard corner (SWC) of Albert S. White Rd. & Main St.
- Fastest growing municipality in Indiana for over 7 years (5.2% population growth in 2018)
- Perfect development site for retail, convenience store, medical office, restaurants, and more.
- Located on the Ronald Reagan Parkway Expansion connecting 146th Street to SR 267