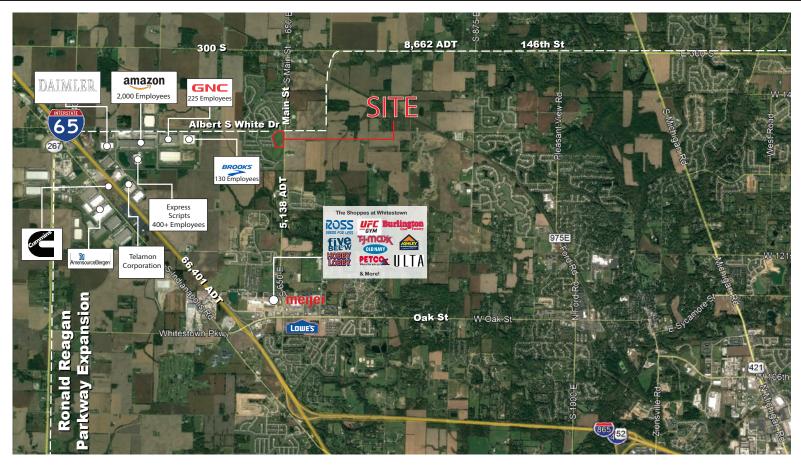

## Walker Farms Shoppes - SWQ of Main St. & Albert S. White Dr.

## 4002 S. Main St., Whitestown, IN 46075

## **Property Highlights:**

- 17.26 AC Available For Sale, Lease, or Build-to-Suit
- Hard corner (SWC) of Albert S. White Rd. & Main St.
- Fastest growing municipality in Indiana for over 7 years (5.2% population growth in 2018)
- Perfect development site for retail, convenience store, medical office, restaurants, and more.
- Located on the Ronal Reagan Parkway Expansion connecting 146th Street to SR 267