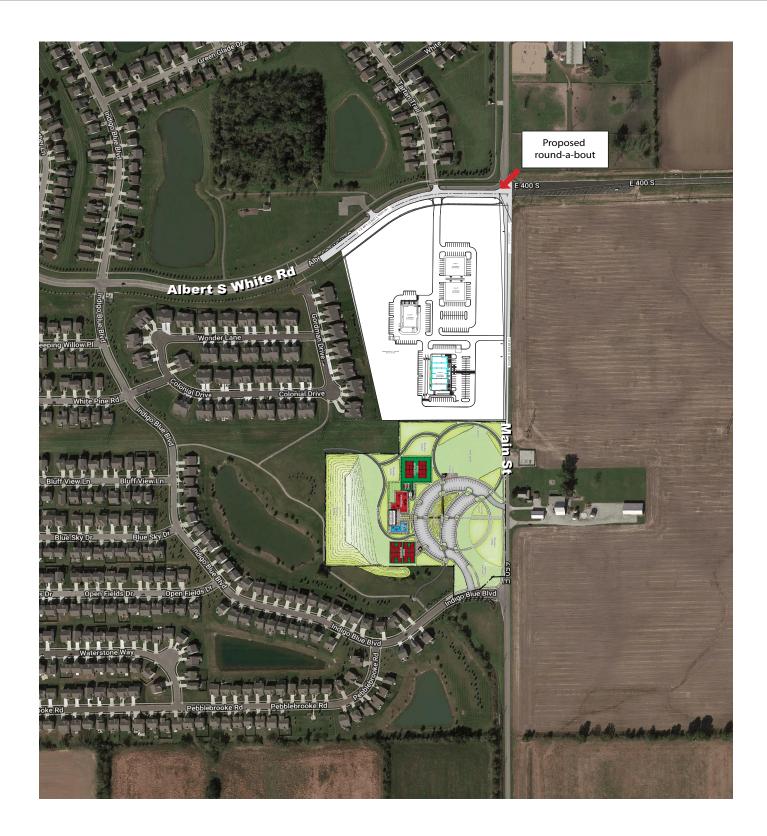

## Walker Farms Shoppes - SWQ of Main St. & Albert S. White Dr.

## 4002 S. Main St., Whitestown, IN 46075

## **Property Highlights:**

- 17.26 AC Available For Sale, Lease, or Build-to-Suit
- Hard corner (SWC) of Albert S. White Rd. & Main St.
- Fastest growing municipality in Indiana for over 7 years (5.2% population growth in 2018)
- Perfect development site for retail, convenience store, medical office, restaurants, and more.
- Located on the Ronal Reagan Parkway Expansion connecting 146th Street to SR 267