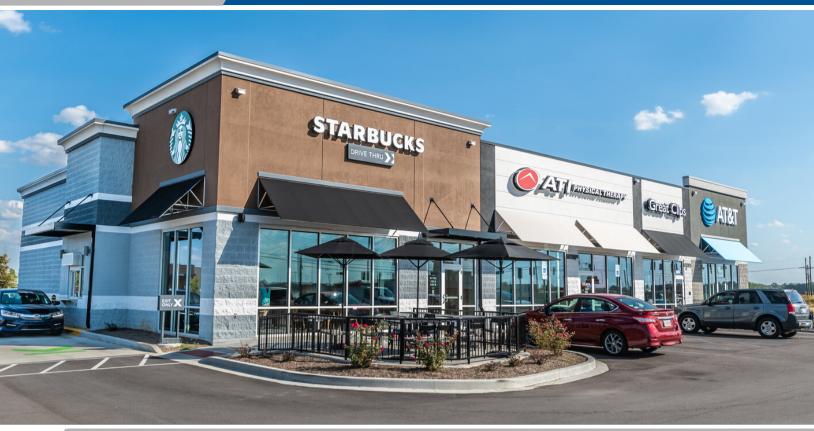

## 5500 E NEW MARGARET AVE, TERRE HAUTE, IN

#### **LOCATION**

- 20,000 vehicles daily at the traffic signal
- Meijer outparcel; Cattycorner to WalMart
- Less than 0.5 miles from I-70

#### **STABILITY**

- Corporate leases with Starbucks and ATI Physical Therapy
- Long history of operating success for franchised locations (Great Clips and AT&T).