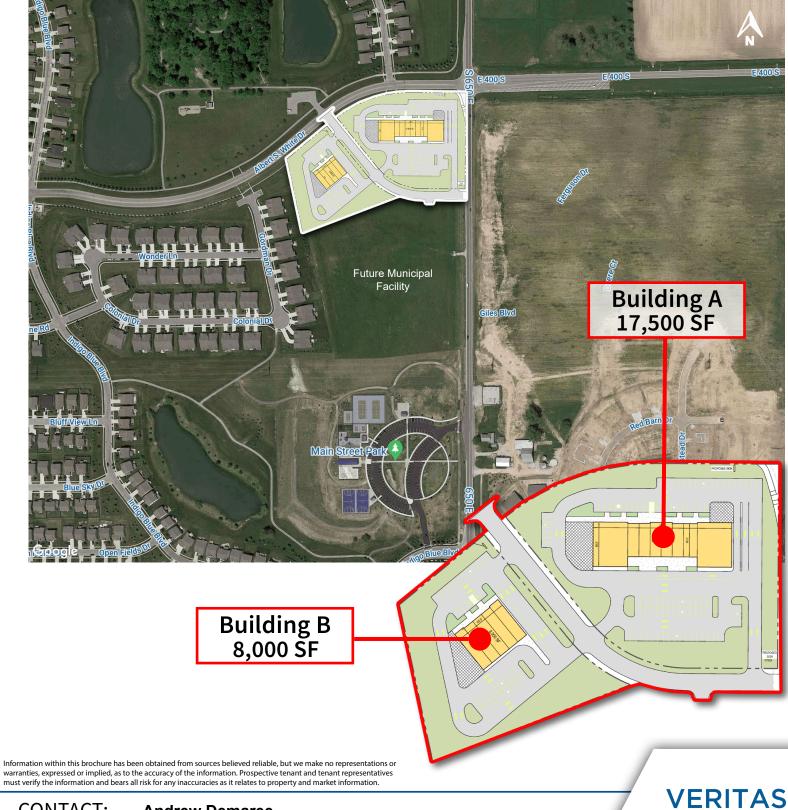

#### **PROPERTY HIGHLIGHTS:**

- New construction retail, medical & restaurant development coming late 2022
- Perfectly situated at the hard corner (SWC) of Main St & Albert S. White Dr. in Whitestown
- Strong neighborhood location in underserved Whitestown trade-area
- Drive-thru and large patio opportunities available
- Located on the Ronald Reagan Parkway Expansion connecting 146th Street to SR-267
- Whitestown has been named the fastest growing municipality in the state for 8+ years