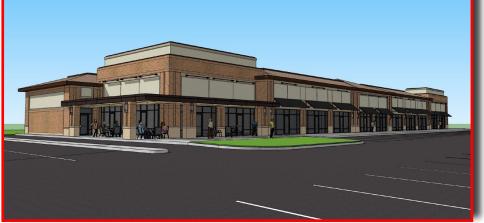

#### **PROPERTY HIGHLIGHTS:**

- New construction retail, medical & restaurant development coming late 2022
- Perfectly situated at the hard corner (SWC) of Main St & Albert S. White Dr. in Whitestown
- Strong neighborhood location in underserved Whitestown trade-area
- Drive-thru and large patio opportunities available
- Located on the Ronald Reagan Parkway Expansion connecting 146th Street to SR-267
- Whitestown has been named the fastest growing municipality in the state for 8+ years