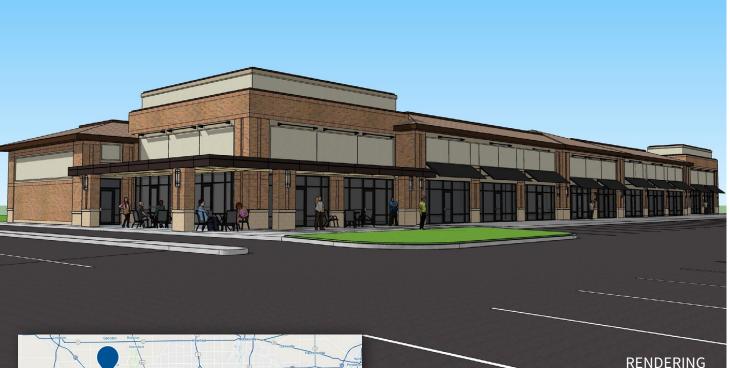

#### **PROPERTY HIGHLIGHTS:**

- New construction retail, medical & restaurant development coming late 2022
- Perfectly situated at the hard corner (SWC) of Main St & Albert S. White Dr. in Whitestown
- Strong neighborhood location in underserved Whitestown trade-area
- Drive-thru and large patio opportunities available
- Located on the Ronald Reagan Parkway Expansion connecting 146th Street to SR-267
- Whitestown has been named the fastest growing municipality in the state for 8+ years