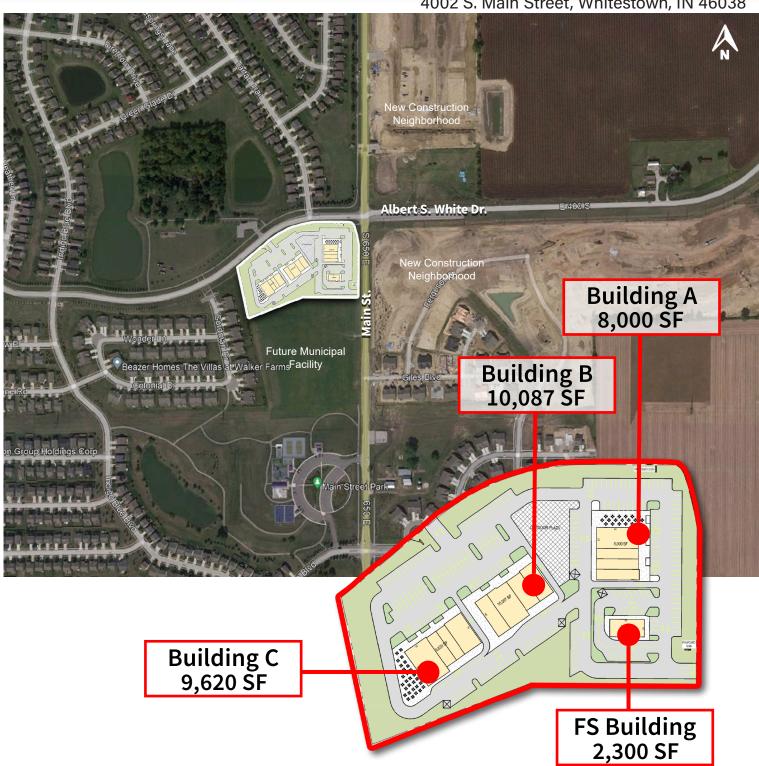

NEW RETAIL & MEDICAL DEVELOPMENT COMING 2023

SITE **PLAN** 

4002 S. Main Street, Whitestown, IN 46038

Information within this brochure has been obtained from sources believed reliable, but we make no representations or warranties, expressed or implied, as to the accuracy of the information. Prospective tenant and tenant representatives must verify the information and bears all risk for any inaccuracies as it relates to property and market information.