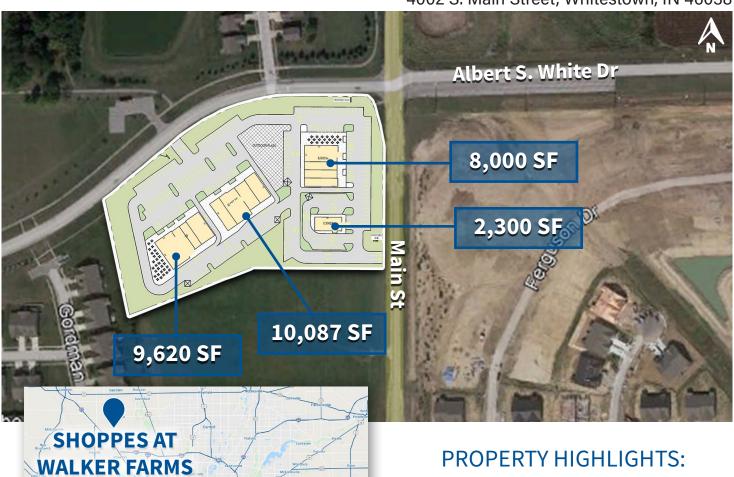

#### NEW RETAIL & MEDICAL DEVELOPMENT COMING 2023

4002 S. Main Street, Whitestown, IN 46038

| DEMOGRAPHICS          | 3 MILE    | 5 MILE    | 15 Min Drive-time |
|-----------------------|-----------|-----------|-------------------|
| Population:           | 16,284    | 36,318    | 50,472            |
| Avg. HH Income:       | \$143,842 | \$161,869 | \$166,433         |
| Pop Growth (2010-21): | +8%       | +4.5%     | +3.9%             |
| Households:           | 5,742     | 12,899    | 18,002            |

- Pre-leasing new construction retail, medical & restaurant development coming 2023
- Perfectly situated at the hard corner (SWC) of Main St & Albert S. White Dr. in Whitestown
- Strong neighborhood location in underserved Whitestown trade-area
- Drive-thru and large patio opportunities available
- Located on the Ronald Reagan Parkway Expansion connecting 146th Street to SR-267
- Whitestown has been named the fastest growing municipality in the state for 8+ years

NEW RETAIL & MEDICAL DEVELOPMENT COMING 2023

SITE **PLAN** 

4002 S. Main Street, Whitestown, IN 46038

Information within this brochure has been obtained from sources believed reliable, but we make no representations or warranties, expressed or implied, as to the accuracy of the information. Prospective tenant and tenant representatives must verify the information and bears all risk for any inaccuracies as it relates to property and market information.