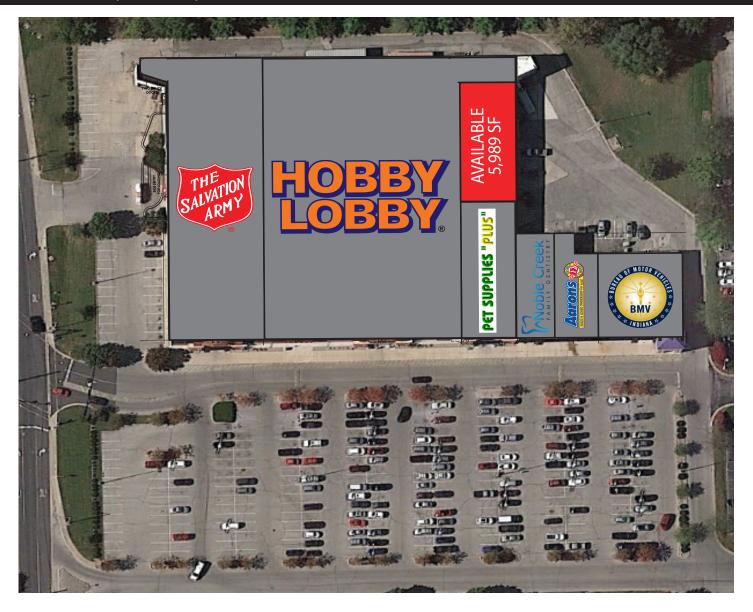

# **Fully Leased**Noble Creek Shoppes | Noblesville, IN

451 Noble Creek Drive, Noblesville, IN 46060

| Tenant                       | Size      |
|------------------------------|-----------|
| Salvation Army               | 23,894 SF |
| Hobby Lobby                  | 50,739 SF |
| Pet Supplies Plus            | 6,771 SF  |
| Available Warehouse Space    | 5,989 SF  |
| Noble Creek Family Dentistry | 2,216 SF  |
| Aaron's Rent                 | 4,804 SF  |
| Bureau of Motor Vehicles     | 6,254 SF  |