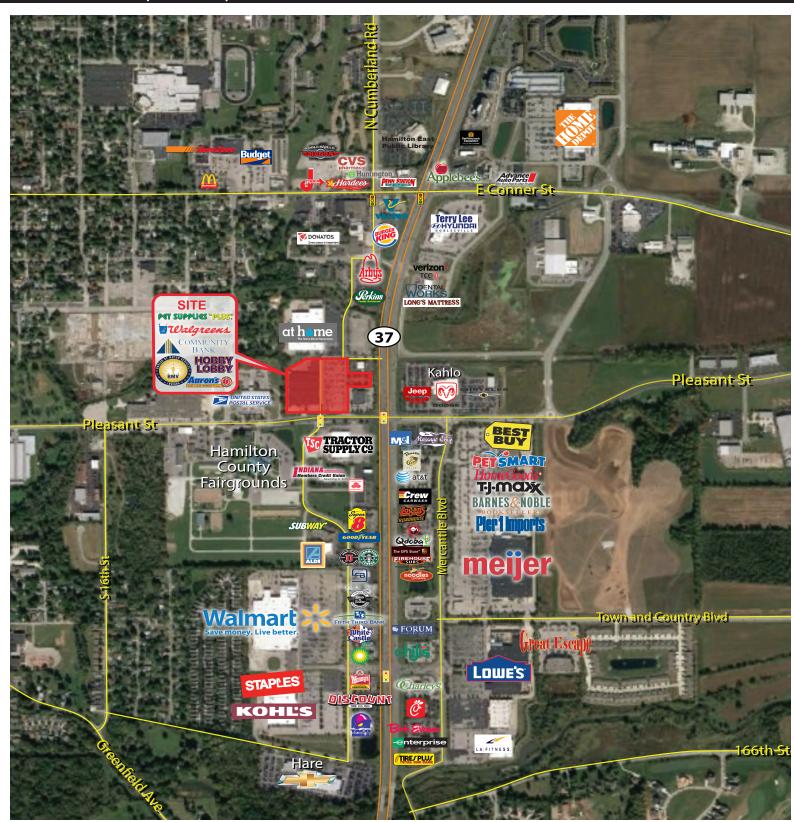

#### **Property Highlights:**

- Excellent line-up with Hobby Lobby, Pet Supplies Plus, Walgreens, At Home, Salvation Army, Indiana Bureau of Motor Vehicles, and Noble Creek Family Dentistry
- Located at the northwest corner of the highly-trafficked stoplight intersection of SR37 & Pleasant Street (44,704 cars per day)
- Excellent retail trade area with nation retailers including Home Depot, Lowe's, Office Depot, Wal-Mart, Meijer, LA Fitness, and more
- Noblesville was selected as the "Indiana Community of the Year" in 2012
- Within a 5-mile radius, the population is over 95,000 and the average household income is over \$108,000