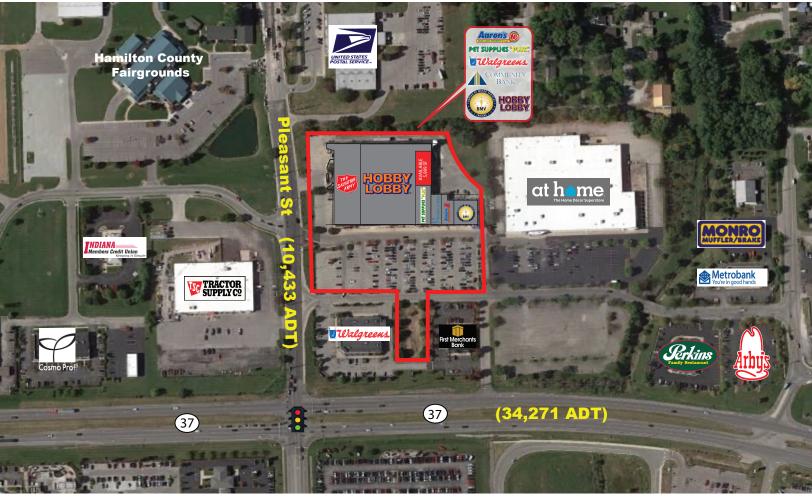

#### Noble Creek Shoppes | Noblesville, IN | Fully Leased

451 Noble Creek Drive, Noblesville, IN 46060

#### **Property Highlights:**

- Excellent line-up with Hobby Lobby, Pet Supplies Plus, Walgreens, At Home, Salvation Army, Indiana Bureau of Motor Vehicles, and Noble Creek Family Dentistry
- Located at the northwest corner of the highly-trafficked stoplight intersection of SR37 & Pleasant Street (44,704 cars per day)
- Excellent retail trade area with nation retailers including Home Depot, Lowe's, Office Depot, Wal-Mart, Meijer, LA Fitness, and more
- Noblesville was selected as the "Indiana Community of the Year" in 2012
- Within a 5-mile radius, the population is over 95,000 and the average household income is over \$108,000