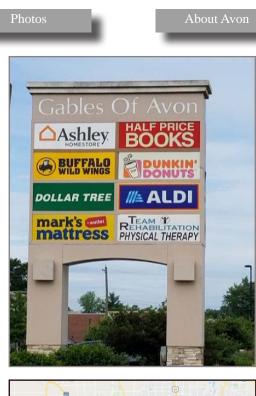

## **Property Highlights:**

- Avon, located about 5 miles west of Indianapolis, is the primary regional retail destination serving the westside
- Trade area anchors include Meijer, Super Target, Walmart Supercenter, LA Fitness, Dick's Sporting Goods, Fresh Thyme Farmers Market, Best Buy, HomeGoods, Regal Cinemas, and many more
- Gables of Avon is centrally located in the Avon retail corridor on US-36/Rockville Road with +/-43,842 vehicles per day
- High volume shopping center anchors including Ashley Furniture Homestore, Aldi, Buffalo Wild Wings, and Dollar Tree
- 2,500- 6,500 SF available for lease, ability to demise
- BTS opportunity on +/-3.54 acres
- Ability to add a second pylon on Rockville Road to serve new anchor