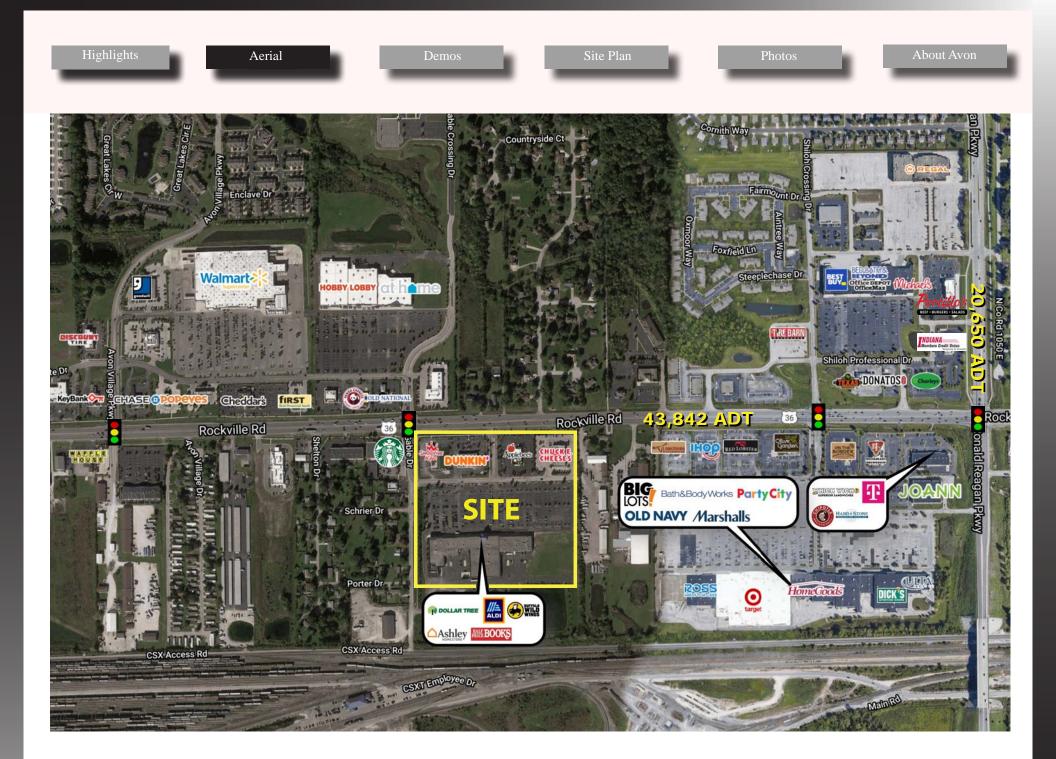

## **Property Highlights:**

- Avon, located about 5 miles west of Indianapolis, is the primary regional retail destination serving the westside
- Trade area anchors include Meijer, Super Target, Walmart Supercenter, LA Fitness, Dick's Sporting Goods, Fresh Thyme Farmers Market, Best Buy, HomeGoods, Regal Cinemas, and many more
- Gables of Avon is centrally located in the Avon retail corridor on US-36/Rockville Road with +/-43,842 vehicles per day
- High volume shopping center anchors including Ashley Furniture Homestore, Aldi, Buffalo Wild Wings, and Dollar Tree
- 2,500- 6,500 SF available for lease, ability to demise
- BTS opportunity on +/-3.54 acres
- Ability to add a second pylon on Rockville Road to serve new anchor