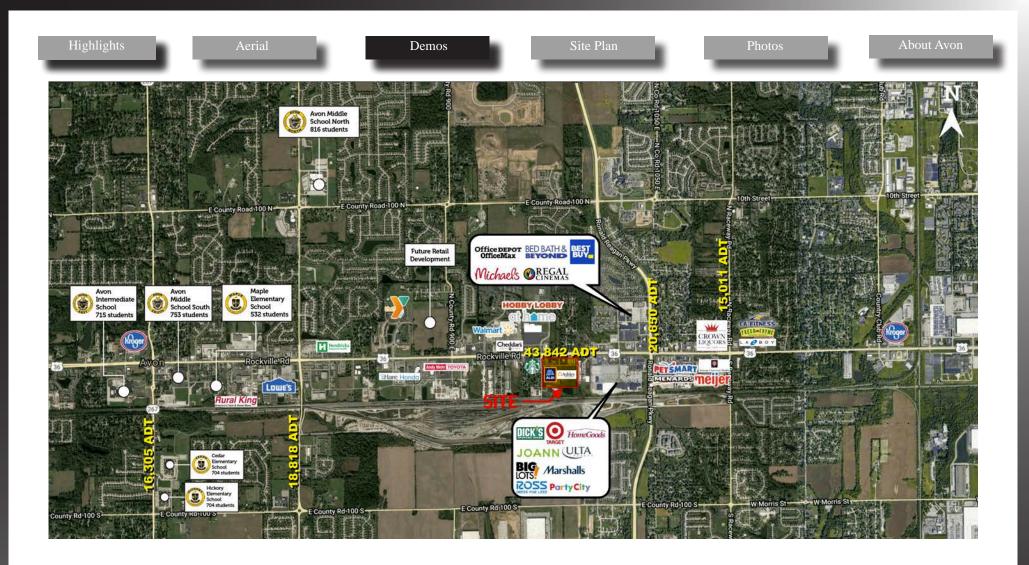

## **Property Highlights:**

- Avon, located about 5 miles west of Indianapolis, is the primary regional retail destination serving the westside
- Trade area anchors include Meijer, Super Target, Walmart Supercenter, LA Fitness, Dick's Sporting Goods, Fresh Thyme Farmers Market, Best Buy, HomeGoods, Regal Cinemas, and many more
- Gables of Avon is centrally located in the Avon retail corridor on US-36/Rockville Road with +/-43,842 vehicles per day
- High volume shopping center anchors including Ashley Furniture Homestore, Aldi, Buffalo Wild Wings, and Dollar Tree
- 2,500- 6,500 SF available for lease, ability to demise
- BTS opportunity on +/-3.54 acres
- Ability to add a second pylon on Rockville Road to serve new anchor