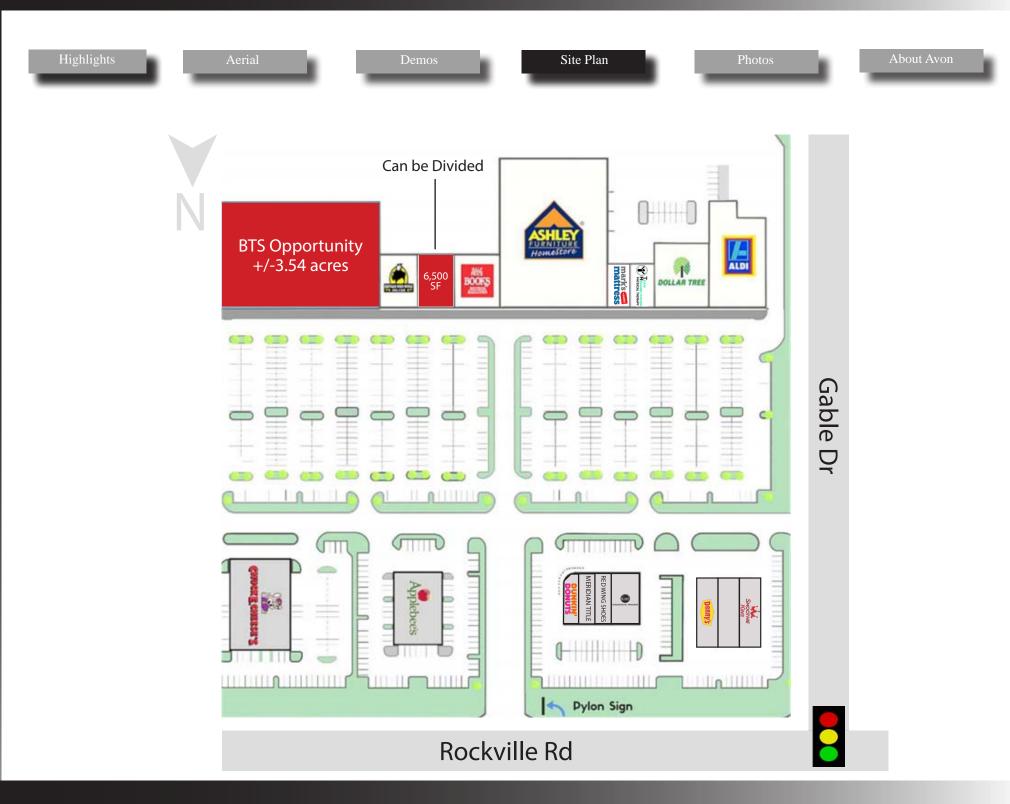

## Gables of Avon – Grocery Anchored Shopping Center 2,500 - 6,500 SF Existing for Lease & BTS Anchor Opportunity

## **Property Highlights:**

- Avon, located about 5 miles west of Indianapolis, is the primary regional retail destination serving the westside
- Trade area anchors include Meijer, Super Target, Walmart Supercenter, LA Fitness, Dick's Sporting Goods, Fresh Thyme Farmers Market, Best Buy, HomeGoods, Regal Cinemas, and many more
- Gables of Avon is centrally located in the Avon retail corridor on US-36/Rockville Road with +/-43,842 vehicles per day
- High volume shopping center anchors including Ashley Furniture Homestore, Aldi, Buffalo Wild Wings, and Dollar Tree
- 2,500- 6,500 SF available for lease, ability to demise
- BTS opportunity on +/-3.54 acres
- Ability to add a second pylon on Rockville Road to serve new anchor