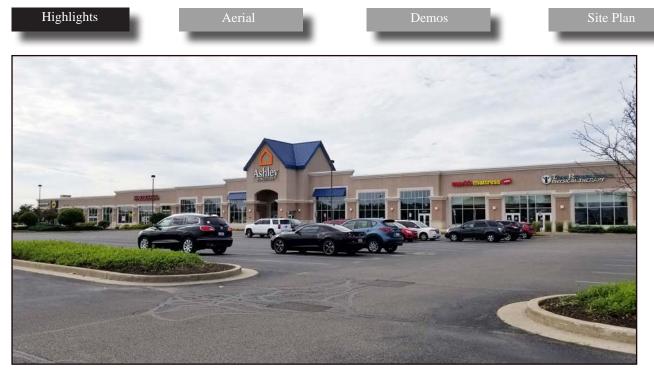

## **Property Highlights:**

- Avon, located about 5 miles west of Indianapolis, is the primary regional retail destination serving the westside
- Trade area anchors include Meijer, Super Target, Walmart Supercenter, LA Fitness, Dick's Sporting Goods, Fresh Thyme Farmers Market, Best Buy, HomeGoods, Regal Cinemas, and many more
- Gables of Avon is centrally located in the Avon retail corridor on US-36/Rockville Road with +/-43,842 vehicles per day
- High volume shopping center anchors including Ashley Furniture Homestore, Aldi, Buffalo Wild Wings, and Dollar Tree
- 2,500- 6,500 SF available for lease, ability to demise
- BTS opportunity on +/-3.54 acres
- Ability to add a second pylon on Rockville Road to serve new anchor