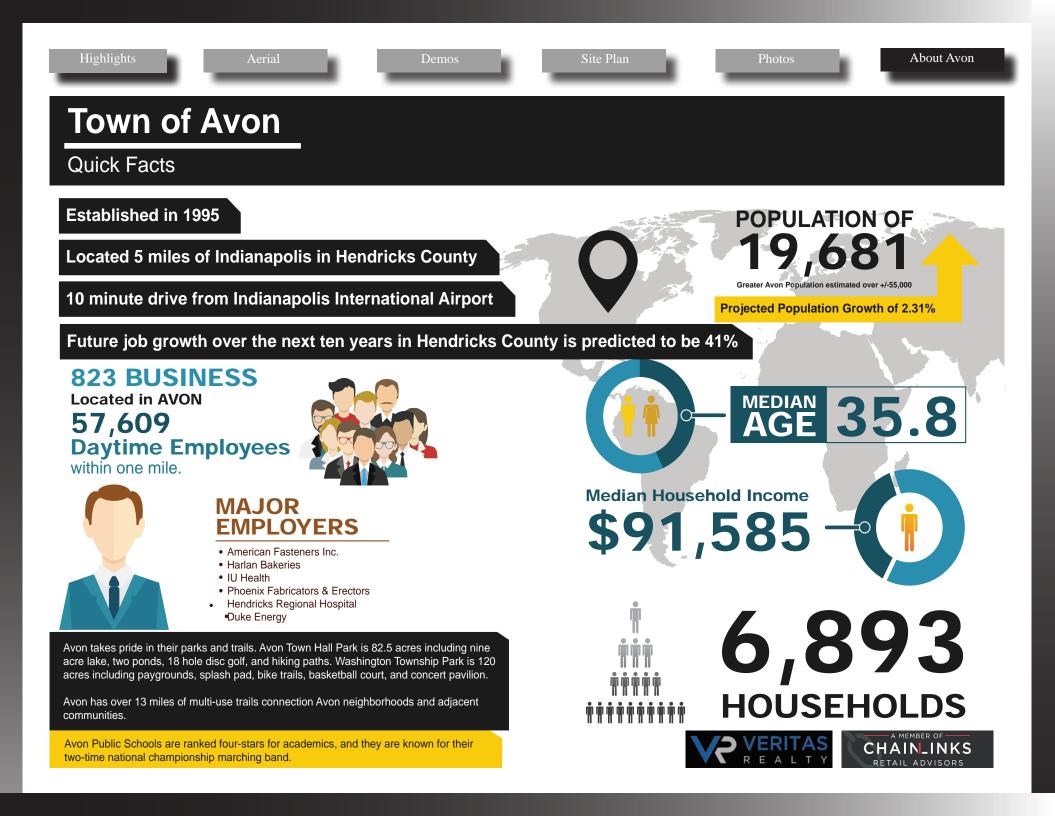

## **Property Highlights:**

- Avon, located about 5 miles west of Indianapolis, is the primary regional retail destination serving the westside
- Trade area anchors include Meijer, Super Target, Walmart Supercenter, LA Fitness, Dick's Sporting Goods, Fresh Thyme Farmers Market, Best Buy, HomeGoods, Regal Cinemas, and many more
- Gables of Avon is centrally located in the Avon retail corridor on US-36/Rockville Road with +/-43,842 vehicles per day
- High volume shopping center anchors including Ashley Furniture Homestore, Aldi, Buffalo Wild Wings, and Dollar Tree
- 2,500- 6,500 SF available for lease, ability to demise
- BTS opportunity on +/-3.54 acres
- Ability to add a second pylon on Rockville Road to serve new anchor