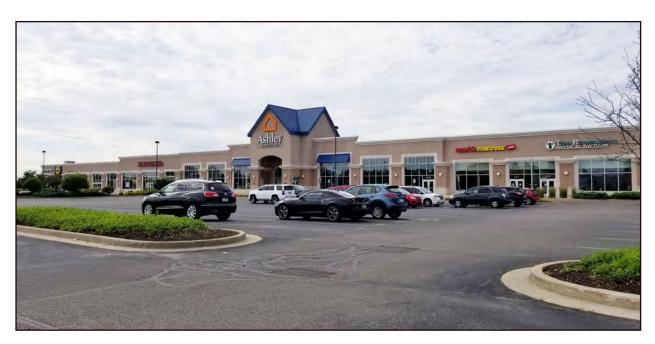

## Gables of Avon – Grocery Anchored Shopping Center 2,500 - 6,500 SF Existing for Lease & BTS Anchor Opportunity

9841 East US Hwy 36, Avon, IN 46123

## **Property Highlights:**

- Avon, located about 5 miles west of Indianapolis, is the primary regional retail destination serving the westside
- Trade area anchors include Meijer, Super Target, Walmart Supercenter, LA Fitness, Dick's Sporting Goods, Fresh Thyme Farmers Market, Best Buy, HomeGoods, Regal Cinemas, and many more
- Gables of Avon is centrally located in the Avon retail corridor on US-36/Rockville Road with +/-43,842 vehicles per day
- High volume shopping center anchors including Ashley Furniture Homestore, Aldi, Buffalo Wild Wings, and Dollar Tree
- 2,500- 6,500 SF available for lease, ability to demise
- BTS opportunity on +/-3.54 acres
- · Ability to add a second pylon on Rockville Road to serve new anchor