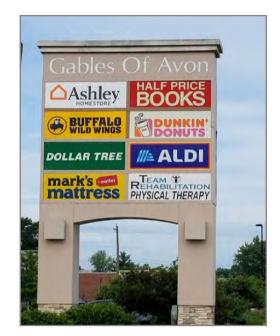

## **Property Highlights:**

- Avon, located about 5 miles west of Indianapolis, is the primary regional retail destination serving the westside
- Trade area anchors include Meijer, Super Target, Walmart Supercenter, LA Fitness, Dick's Sporting Goods, Fresh Thyme Farmers Market, Best Buy, HomeGoods, Regal Cinemas, and many more
- Gables of Avon is centrally located in the Avon retail corridor on US-36/Rockville Road with +/-43,842 vehicles per day
- High volume shopping center anchors including Ashley Furniture Homestore, Aldi, Buffalo Wild Wings, and Dollar Tree
- 2,500- 6,500 SF available for lease, ability to demise
- BTS opportunity on +/-3.54 acres
- · Ability to add a second pylon on Rockville Road to serve new anchor