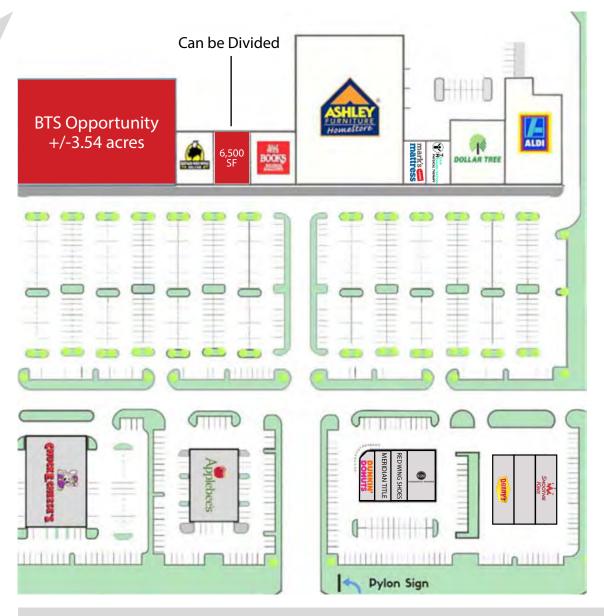

## Gables of Avon – Grocery Anchored Shopping Center 2,500 - 6,500 SF Existing for Lease & BTS Anchor Opportunity

9841 East US Hwy 36, Avon, IN 46123

## **Property Highlights:**

- Avon, located about 5 miles west of Indianapolis, is the primary regional retail destination serving the westside
- Trade area anchors include Meijer, Super Target, Walmart Supercenter, LA Fitness, Dick's Sporting Goods, Fresh Thyme Farmers Market, Best Buy, HomeGoods, Regal Cinemas, and many more
- Gables of Avon is centrally located in the Avon retail corridor on US-36/Rockville Road with +/-43,842 vehicles per day
- High volume shopping center anchors including Ashley Furniture Homestore, Aldi, Buffalo Wild Wings, and Dollar Tree
- 2,500- 6,500 SF available for lease, ability to demise
- BTS opportunity on +/-3.54 acres
- · Ability to add a second pylon on Rockville Road to serve new anchor