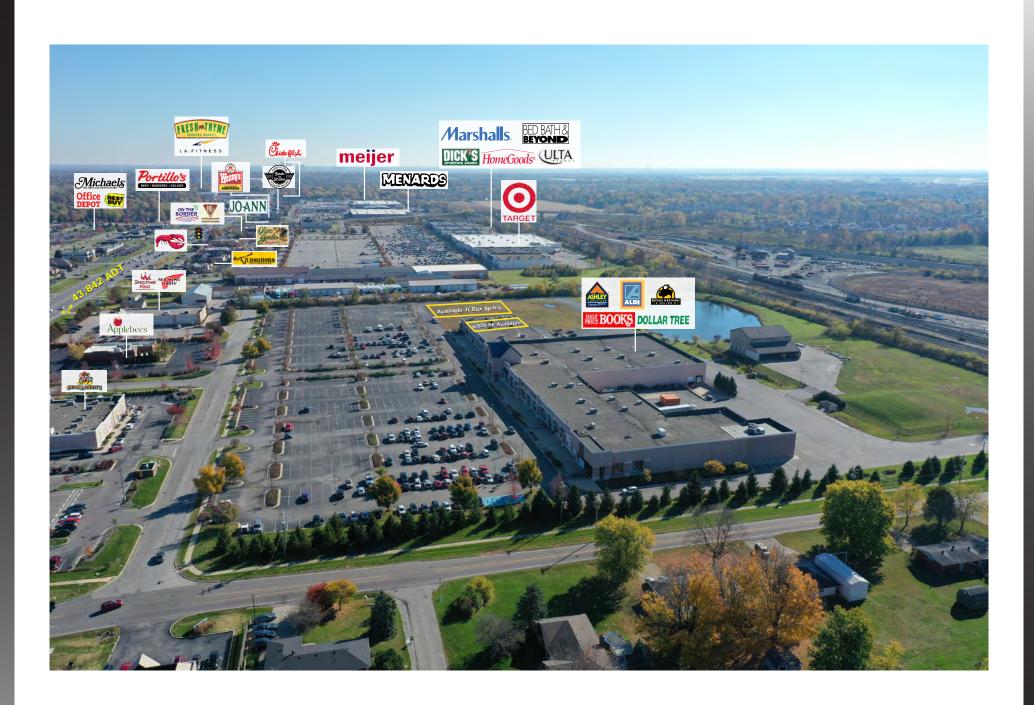

## **Property Highlights:**

- Avon, located about 5 miles west of Indianapolis, is the primary regional retail destination serving the westside
- Trade area anchors include Meijer, Super Target, Walmart Supercenter, LA Fitness, Dick's Sporting Goods, Fresh Thyme Farmers Market, Best Buy, HomeGoods, Regal Cinemas, and many more
- Gables of Avon is centrally located in the Avon retail corridor on US-36/Rockville Road with +/-43,842 vehicles per day
- High volume shopping center anchors including Ashley Furniture Homestore, Aldi, Buffalo Wild Wings, and Dollar Tree
- 2,500- 6,500 SF available for lease, ability to demise
- BTS opportunity on +/-3.54 acres
- · Ability to add a second pylon on Rockville Road to serve new anchor