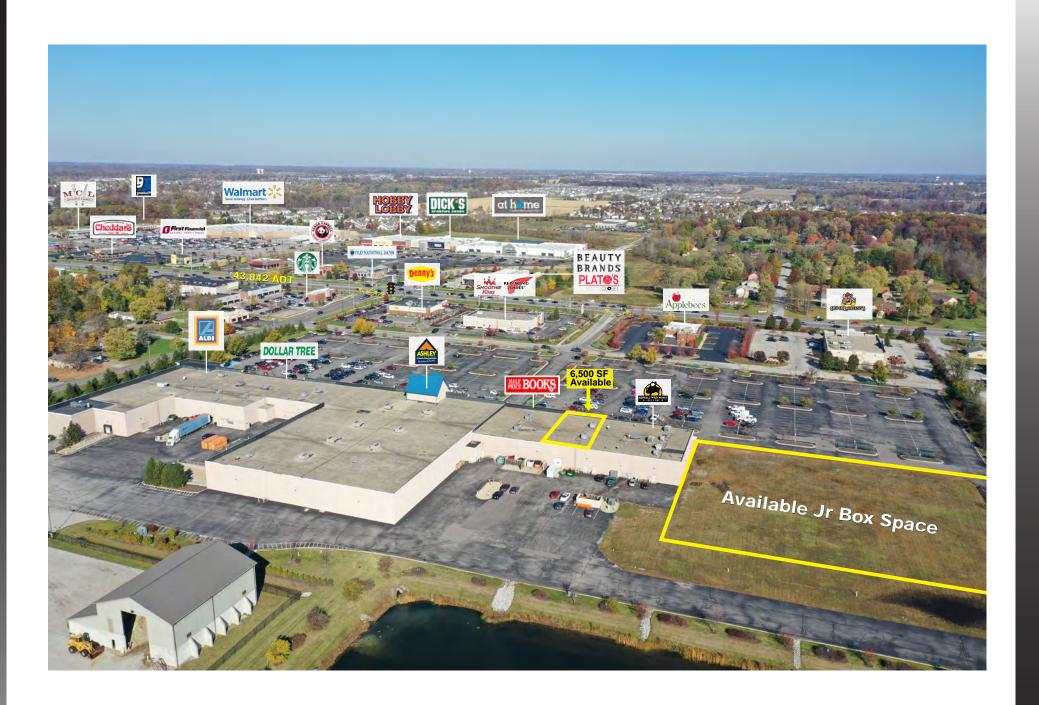

## **Property Highlights:**

- Avon, located about 5 miles west of Indianapolis, is the primary regional retail destination serving the westside
- Trade area anchors include Meijer, Super Target, Walmart Supercenter, LA Fitness, Dick's Sporting Goods, Fresh Thyme Farmers Market, Best Buy, HomeGoods, Regal Cinemas, and many more
- Gables of Avon is centrally located in the Avon retail corridor on US-36/Rockville Road with +/-43,842 vehicles per day
- High volume shopping center anchors including Ashley Furniture Homestore, Aldi, Buffalo Wild Wings, and Dollar Tree
- 2,500- 6,500 SF available for lease, ability to demise
- BTS opportunity on +/-3.54 acres
- · Ability to add a second pylon on Rockville Road to serve new anchor