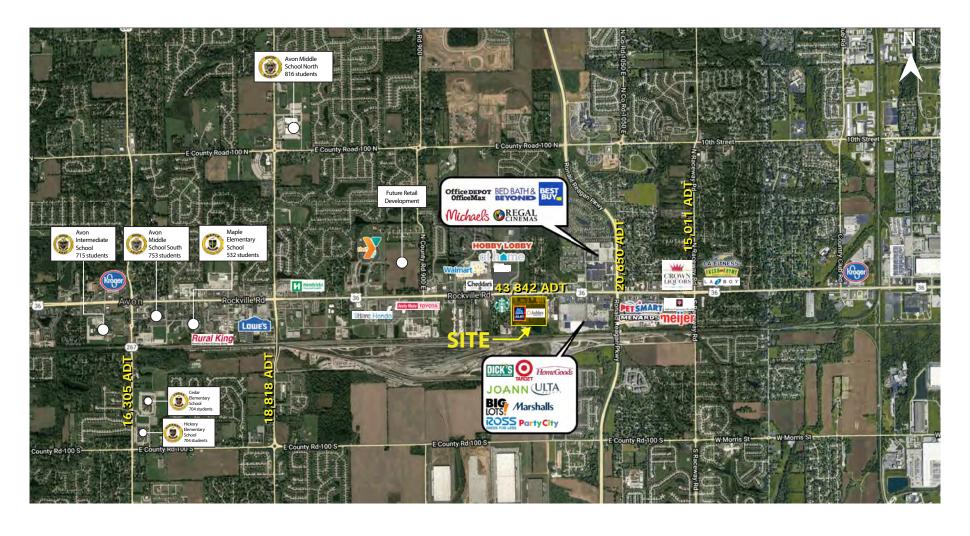

## **Property Highlights:**

- Avon, located about 5 miles west of Indianapolis, is the primary regional retail destination serving the westside
- Trade area anchors include Meijer, Super Target, Walmart Supercenter, LA Fitness, Dick's Sporting Goods, Fresh Thyme Farmers Market, Best Buy, HomeGoods, Regal Cinemas, and many more
- Gables of Avon is centrally located in the Avon retail corridor on US-36/Rockville Road with +/-43,842 vehicles per day
- High volume shopping center anchors including Ashley Furniture Homestore, Aldi, Buffalo Wild Wings, and Dollar Tree
- 2,500- 6,500 SF available for lease, ability to demise
- BTS opportunity on +/-3.54 acres
- · Ability to add a second pylon on Rockville Road to serve new anchor