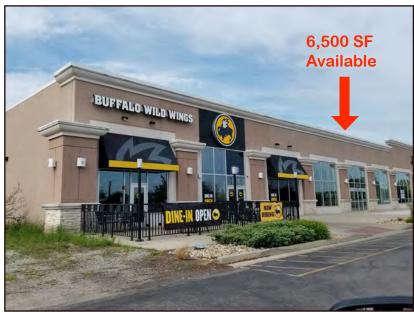

## Gables of Avon – Grocery Anchored Shopping Center 2,500 - 6,500 SF Existing for Lease & BTS Anchor Opportunity

9841 East US Hwy 36, Avon, IN 46123

## **Property Highlights:**

- Avon, located about 5 miles west of Indianapolis, is the primary regional retail destination serving the westside
- Trade area anchors include Meijer, Super Target, Walmart Supercenter, LA Fitness, Dick's Sporting Goods, Fresh Thyme Farmers Market, Best Buy, HomeGoods, Regal Cinemas, and many more
- Gables of Avon is centrally located in the Avon retail corridor on US-36/Rockville Road with +/-43,842 vehicles per day
- High volume shopping center anchors including Ashley Furniture Homestore, Aldi, Buffalo Wild Wings, and Dollar Tree
- 2,500- 6,500 SF available for lease, ability to demise
- BTS opportunity on +/-3.54 acres
- · Ability to add a second pylon on Rockville Road to serve new anchor