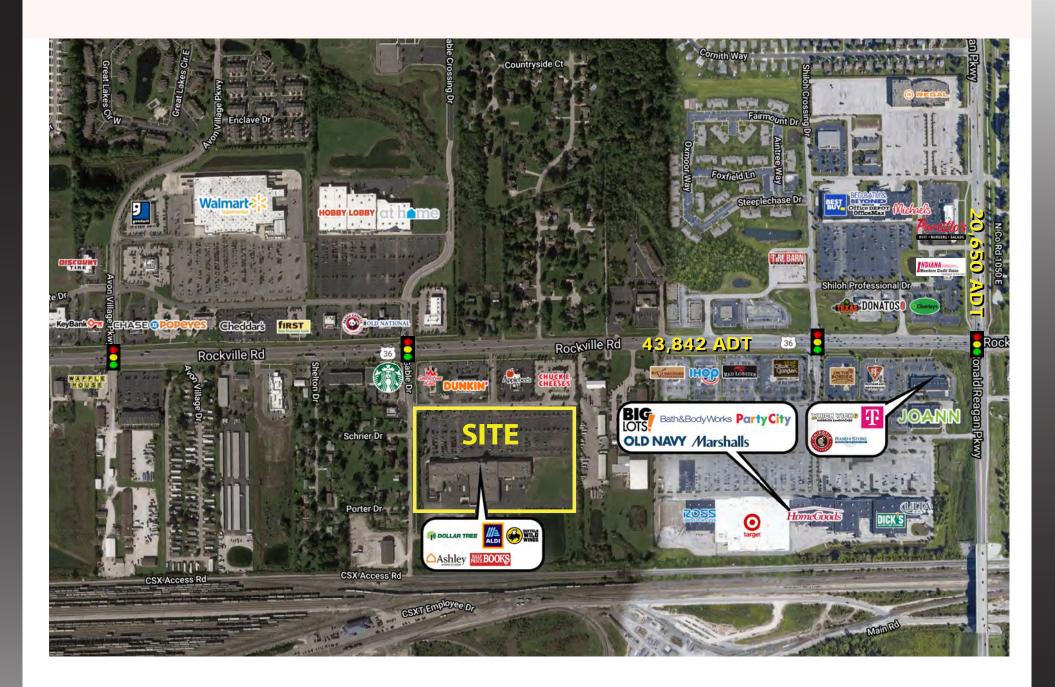

## **Property Highlights:**

- Avon, located about 5 miles west of Indianapolis, is the primary regional retail destination serving the westside
- Trade area anchors include Meijer, Super Target, Walmart Supercenter, LA Fitness, Dick's Sporting Goods, Fresh Thyme Farmers Market, Best Buy, HomeGoods, Regal Cinemas, and many more
- Gables of Avon is centrally located in the Avon retail corridor on US-36/Rockville Road with +/-43,842 vehicles per day
- High volume shopping center anchors including Ashley Furniture Homestore, Aldi, Buffalo Wild Wings, and Dollar Tree
- 2,500- 6,500 SF available for lease, ability to demise
- BTS opportunity on +/-3.54 acres
- · Ability to add a second pylon on Rockville Road to serve new anchor