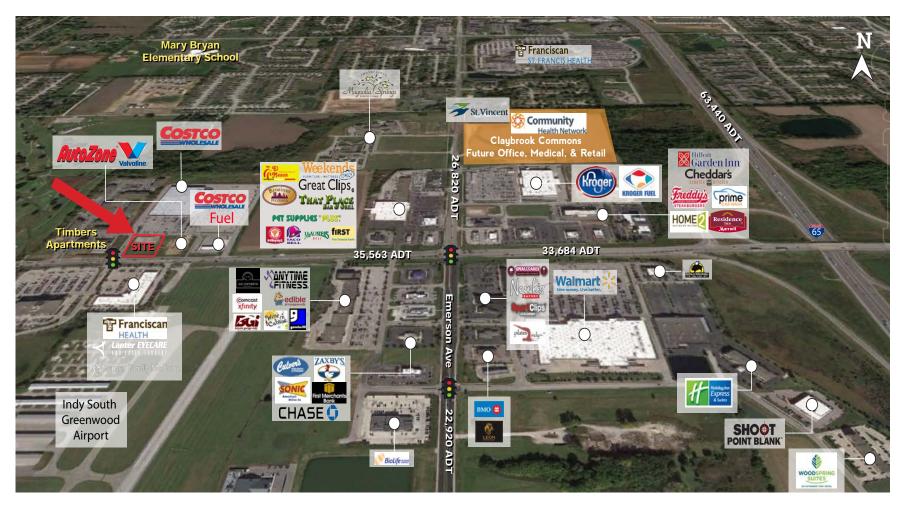

#### 4604 East County Line Road, Indianapolis, IN 46237

### **Property Highlights:**

- +/-0.762 acre outlot available for lease
- · Anchored by Costco at hard-corner of signalized entrance
- Located in the growing County Line Road and Emerson Ave retail corridor anchored by Kroger Marketplace, Walmart Supercenter, Weekends Only, Hilton Garden Inn, Residence Inn Marriott, and Home 2 Suites by Hilton
- Serves the entire southside of the Indy MSA and destination shoppers with close proximity to I-65
- Strong traffic counts with over 35,563 vehicles per day on County Line Road