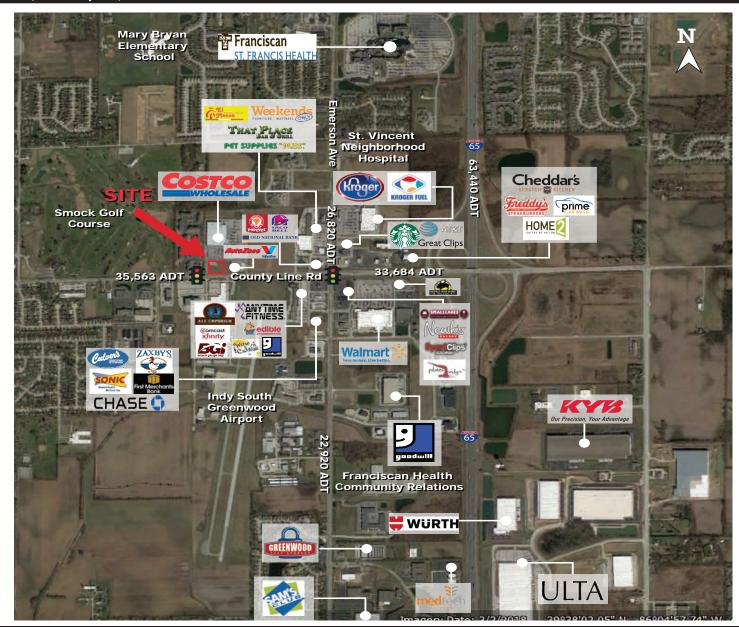

#### 4604 East County Line Road, Indianapolis, IN 46237

### **Property Highlights:**

- +/-0.762 acre outlot available for lease
- · Anchored by Costco at hard-corner of signalized entrance
- Located in the growing County Line Road and Emerson Ave retail corridor anchored by Kroger Marketplace, Walmart Supercenter, Weekends Only, Hilton Garden Inn, Residence Inn Marriott, and Home 2 Suites by Hilton
- Serves the entire southside of the Indy MSA and destination shoppers with close proximity to I-65
- Strong traffic counts with over 35,563 vehicles per day on County Line Road