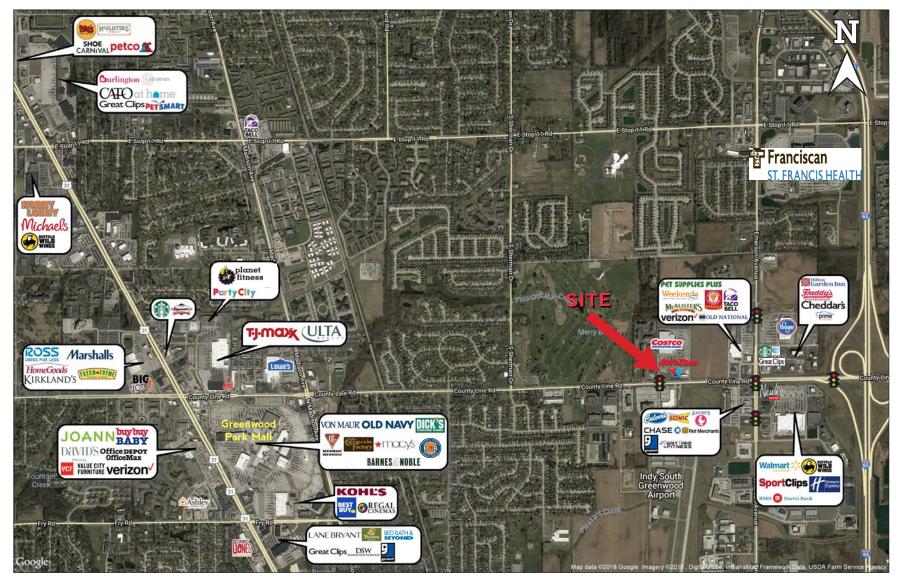

#### 4604 East County Line Road, Indianapolis, IN 46237

### **Property Highlights:**

- +/-0.762 acre outlot available for lease
- · Anchored by Costco at hard-corner of signalized entrance
- Located in the growing County Line Road and Emerson Ave retail corridor anchored by Kroger Marketplace, Walmart Supercenter, Weekends Only, Hilton Garden Inn, Residence Inn Marriott, and Home 2 Suites by Hilton
- Serves the entire southside of the Indy MSA and destination shoppers with close proximity to I-65
- Strong traffic counts with over 35,563 vehicles per day on County Line Road