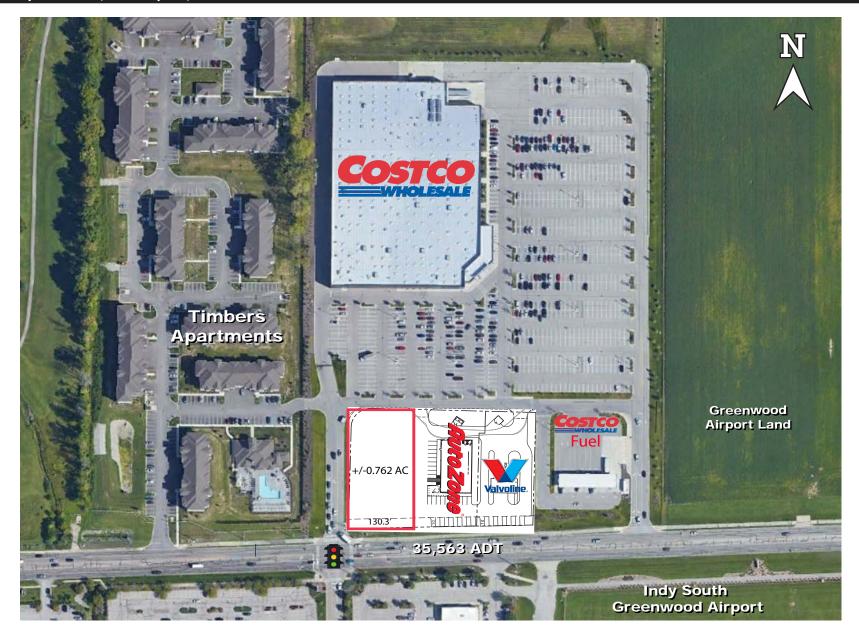

#### 4604 East County Line Road, Indianapolis, IN 46237

### **Property Highlights:**

- +/-0.762 acre outlot available for lease
- · Anchored by Costco at hard-corner of signalized entrance
- Located in the growing County Line Road and Emerson Ave retail corridor anchored by Kroger Marketplace, Walmart Supercenter, Weekends Only, Hilton Garden Inn, Residence Inn Marriott, and Home 2 Suites by Hilton
- Serves the entire southside of the Indy MSA and destination shoppers with close proximity to I-65
- Strong traffic counts with over 35,563 vehicles per day on County Line Road