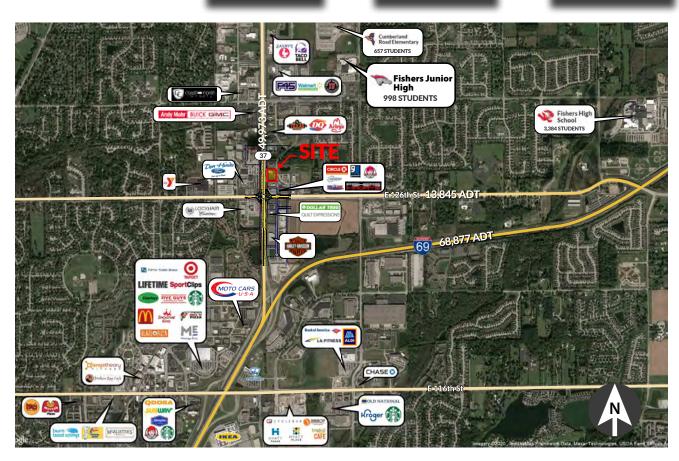

## **New Construction | Fishers, IN** 1,404-3,599 SF Available

12750 Parkside Dr., Fishers, IN 46038

**Project Overview** 

## **Property Highlights:**

- First intersection to be completed in major SR-37 construction project; nearly completed!
- Groundbreaking in Spring 2020 with delivery to Tenants early Fall
- 1,404 3,599 SF of new construction
- · High income and residential density surround the site
- Positioned at the first exit north of the I-69/SR 37 split creating easy accessibility to:
- SR 37 (49,973 Cars Per Day)
- E. 126th St. (13,845 Cars Per Day)

**PLEASE CONTACT:** 

- I-69 (68,877 Cars Per Day)

FOR MORE INFORMATION

• Located near 3 Fishers schools totaling over 5,000 students

| DEMOGRAPHICS       | 1 mile   | 3 mile    | 5 mile    |
|--------------------|----------|-----------|-----------|
| Population         | 8,506    | 72,914    | 157,938   |
| Households         | 3,576    | 28,024    | 60,793    |
| Average HH Incomes | \$93,782 | \$125,490 | \$126,791 |
| Employees          | 5,705    | 28,421    | 66,546    |