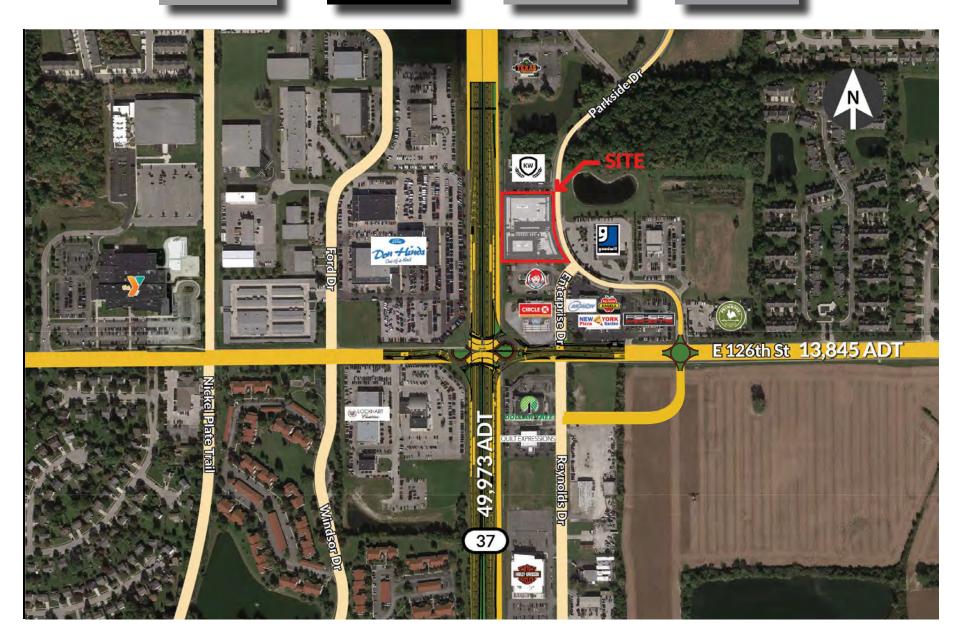

## **New Construction | Fishers, IN** 1,404-3,599 SF Available

12750 Parkside Dr., Fishers, IN 46038

**Project Overview** 

## **Property Highlights:**

- First intersection to be completed in major SR-37 construction project; nearly completed!
- Groundbreaking in Spring 2020 with delivery to Tenants early Fall
- 1,404 3,599 SF of new construction
- · High income and residential density surround the site
- Positioned at the first exit north of the I-69/SR 37 split creating easy accessibility to:
- SR 37 (49,973 Cars Per Day)
- E. 126th St. (13,845 Cars Per Day)