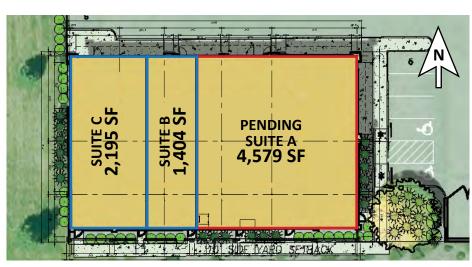

## **New Construction | Fishers, IN** 1,404-3,599 SF Available

12750 Parkside Dr., Fishers, IN 46038

**Project Overview** 

## New Construction | Fishers, IN 1,404-3,599 SF Available

12750 Parkside Dr., Fishers, IN 46038

Project Overview

Aerial

Site Plan

Rendering

**Northwest-facing Rendering** 

**North-facing Rendering** 