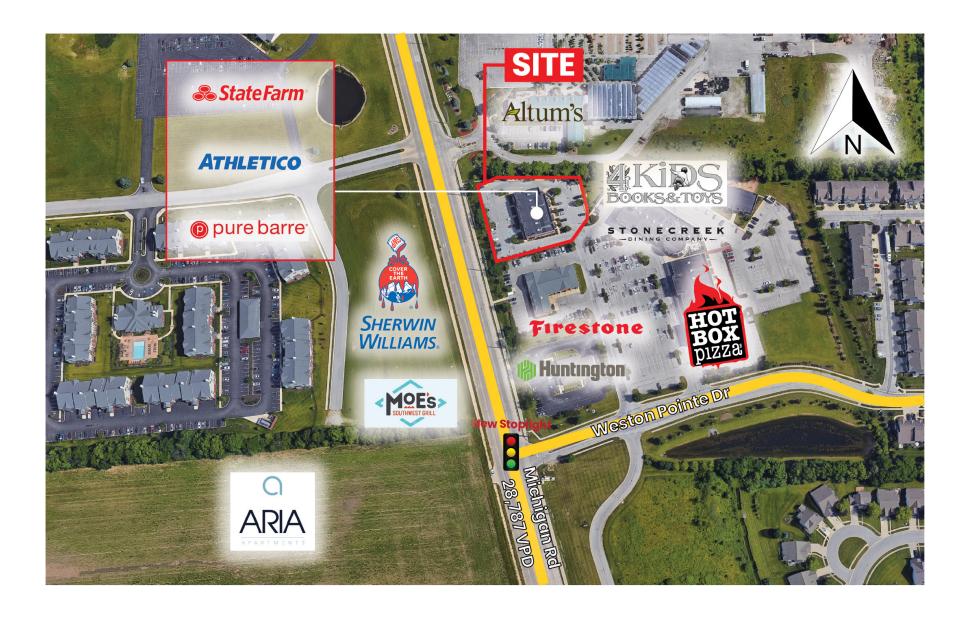

#### **Property Highlights:**

- 1,197 2,472 SF endcap and 1,267 SF suite available for lease
- . Heavily trafficked new stoplight intersection at Michigan Rd. and Weston Pointe Dr. with 27,787 cars per day
- Located in the high income, rapidly growing city of Zionsville
- This site benefits from surrounding restaurant and retail as well as new luxury apartments across Michigan Rd.

# **Shoppes at Weston Pointe | Zionsville, IN** 1,197 - 2,472 SF | Available for Lease

11145 N Michigan Rd., Zionsville, IN 46077