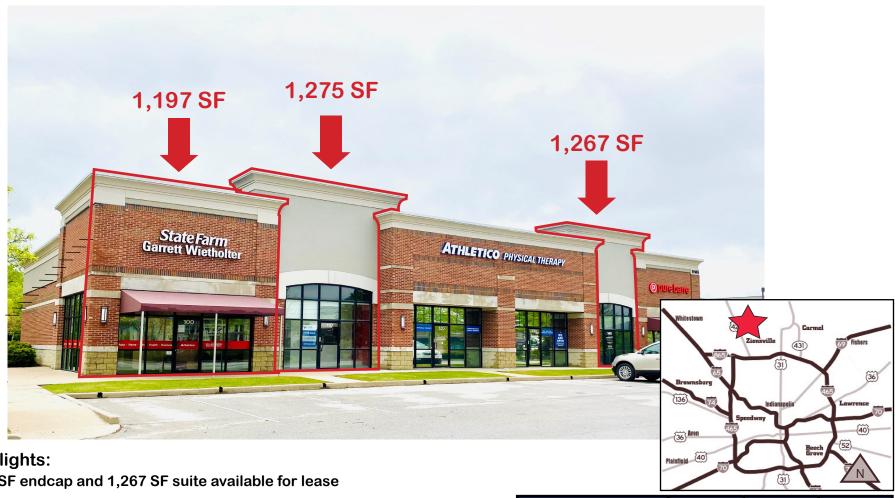

### **Shoppes at Weston Pointe | Zionsville, IN 1,197 - 2,472 SF | Available for Lease**

11145 N Michigan Rd., Zionsville, IN 46077

#### **Property Highlights:**

- 1,197 2,472 SF endcap and 1,267 SF suite available for lease
- . Heavily trafficked new stoplight intersection at Michigan Rd. and Weston Pointe Dr. with 27,787 cars per day
- Located in the high income, rapidly growing city of Zionsville
- This site benefits from surrounding restaurant and retail as well as new luxury apartments across Michigan Rd.