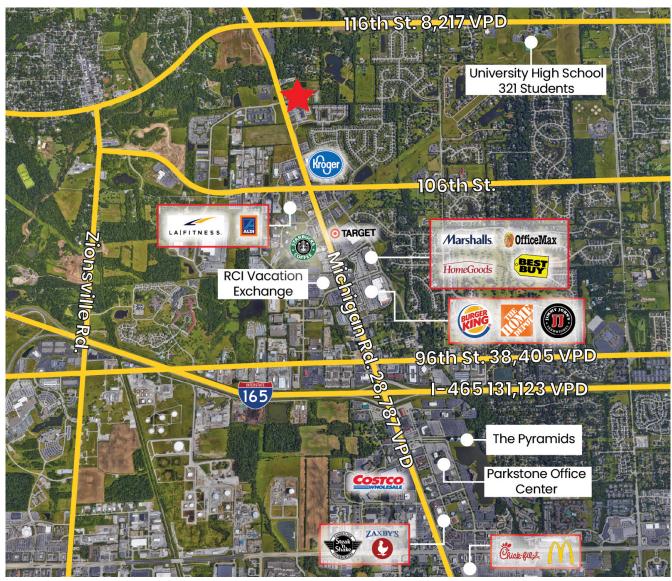

# **Shoppes at Weston Pointe | Zionsville, IN** 1,197 - 2,472 SF | Available for Lease

11145 N Michigan Rd., Zionsville, IN 46077

Information within this brochure has been obtained from sources believed reliable, but we make no representations or warranties, expressed or implied, as to the accuracy of the information. Prospective tenant and tenant representatives must verify the information and bears all risk for any inaccuracies as it relates to property and market information.