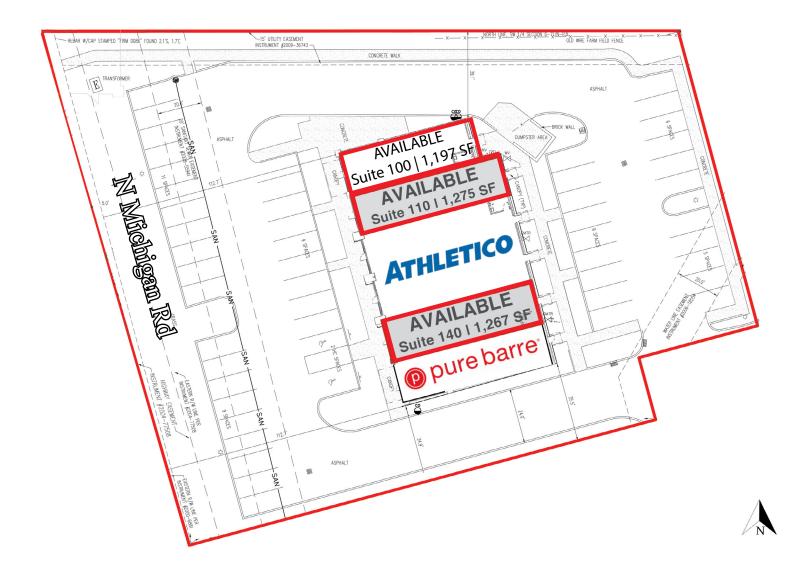

#### **Property Highlights:**

- 1,197 2,472 SF endcap and 1,267 SF suite available for lease
- . Heavily trafficked new stoplight intersection at Michigan Rd. and Weston Pointe Dr. with 27,787 cars per day
- Located in the high income, rapidly growing city of Zionsville
- This site benefits from surrounding restaurant and retail as well as new luxury apartments across Michigan Rd.

# **Shoppes at Weston Pointe | Zionsville, IN** 1,197 - 2,472 SF | Available for Lease

11145 N Michigan Rd., Zionsville, IN 46077