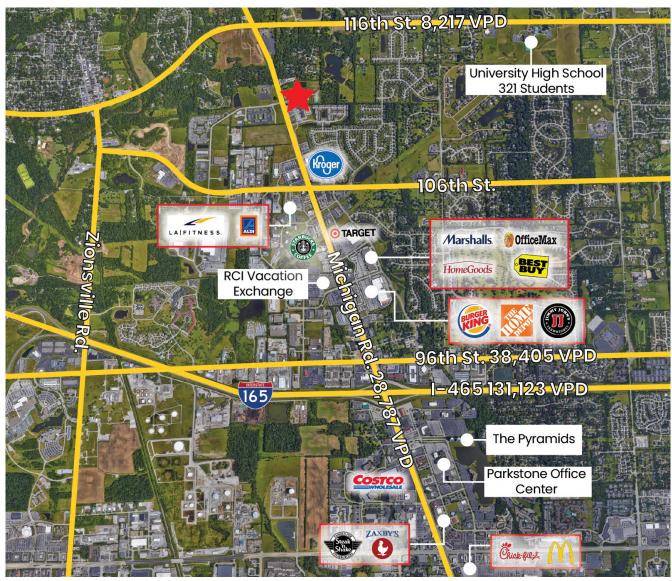

| DEMOGRAPHICS       | 1 mile    | 3 mile    | 5 mile    |
|--------------------|-----------|-----------|-----------|
| Population         | 3,971     | 37,699    | 113,796   |
| Households         | 1,603     | 15,146    | 46,012    |
| Average HH Incomes | \$201,653 | \$172,298 | \$134,542 |
| Employees          | 6,630     | 33,653    | 135,118   |