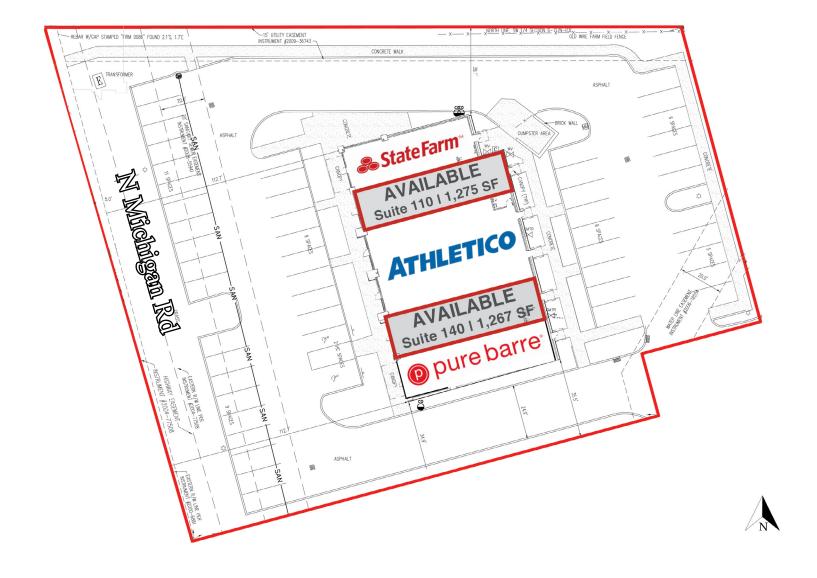

### **Property Highlights:**

- 1,275 SF and 1,267 SF suites available for lease
- Heavily trafficked new stoplight intersection at Michigan Rd. and Weston Pointe Dr. with 27,787 cars per day
- Located in the high income, rapidly growing city of Zionsville
- This site benefits from surrounding restaurant and retail as well as new luxury apartments across Michigan Rd.