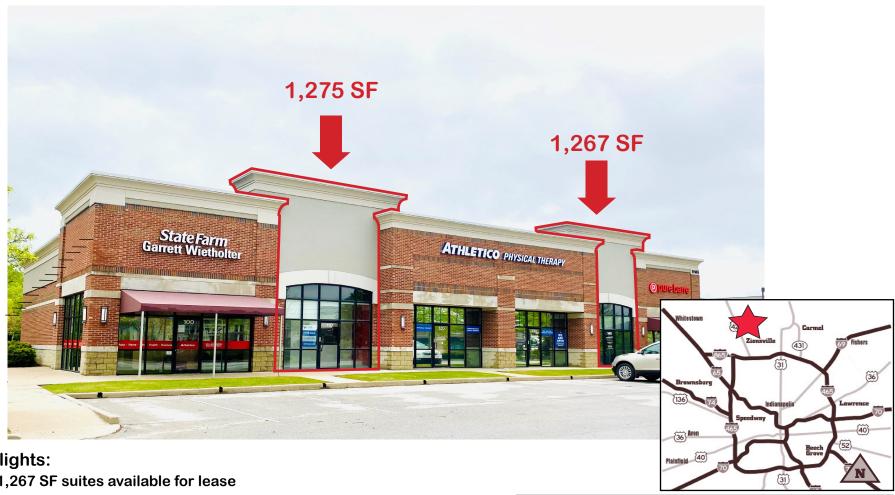

11145 N Michigan Rd., Zionsville, IN 46077

### **Property Highlights:**

- 1,275 SF and 1,267 SF suites available for lease
- Heavily trafficked new stoplight intersection at Michigan Rd. and Weston Pointe Dr. with 27,787 cars per day
- Located in the high income, rapidly growing city of Zionsville
- This site benefits from surrounding restaurant and retail as well as new luxury apartments across Michigan Rd.