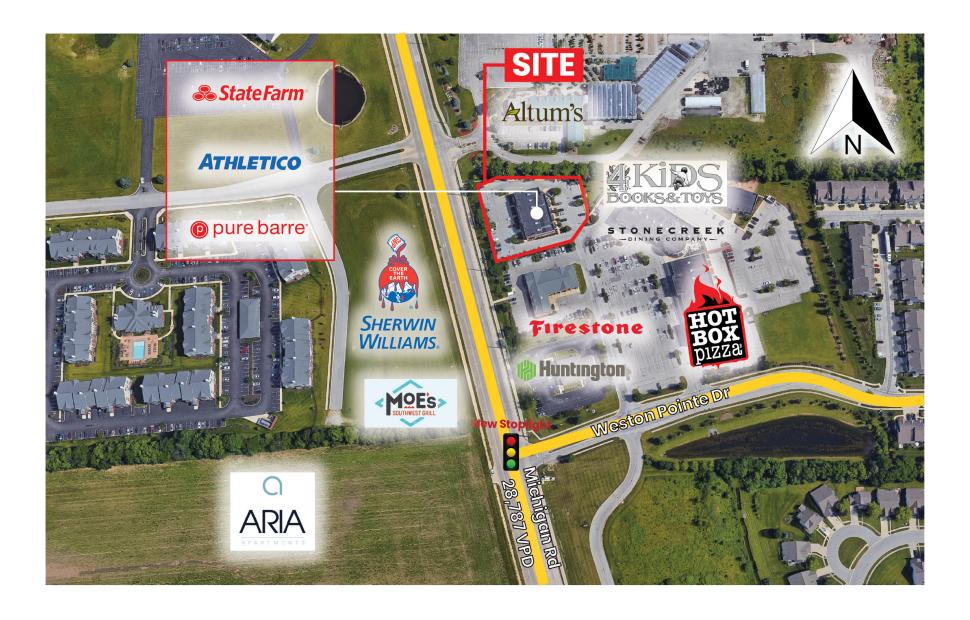

### **Property Highlights:**

- 1,275 SF and 1,267 SF suites available for lease
- Heavily trafficked new stoplight intersection at Michigan Rd. and Weston Pointe Dr. with 27,787 cars per day
- Located in the high income, rapidly growing city of Zionsville
- This site benefits from surrounding restaurant and retail as well as new luxury apartments across Michigan Rd.