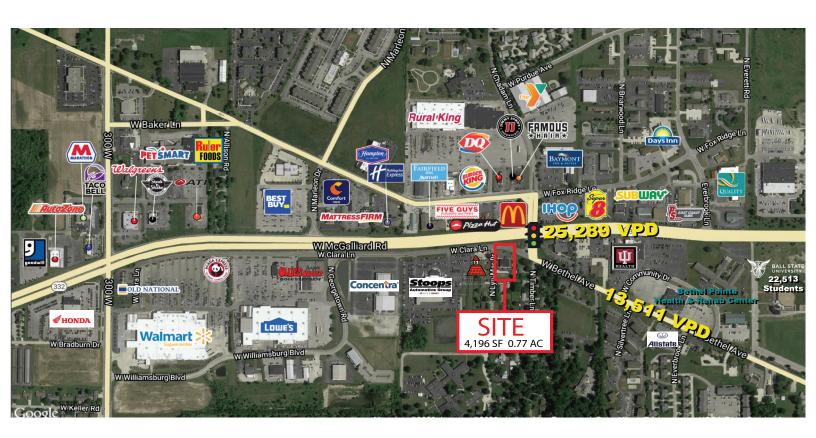

## **Premier Outlot: Single Tenant Building (Fully Occupied)**

3911 West Clara Lane, Muncie, IN 47304

| DEMOGRAPHICS      | 1 miles  | 3 miles  | 5 miles  | 7 miles  |
|-------------------|----------|----------|----------|----------|
| Population        | 7,878    | 50,703   | 82,709   | 94,467   |
| Households        | 3,462    | 19,281   | 32,570   | 37,465   |
| Average HH Income | \$68,677 | \$67,489 | \$65,462 | \$65,852 |