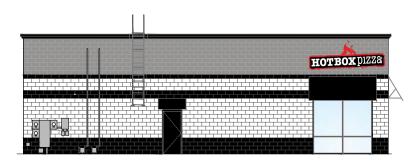

Project Overview Site Plan Elevation Renderings Aerial (Site) Aerial (Market)

SOUTH ELEVATION VIEW SCALE: 3/16"=1'-0"

NORTH ELEVATION VIEW SCALE: 3/16"=1"-0" SCALE: 3/16"=1'-0"

 WEST ELEVATION VIEW
 SOUTHWEST ELEVATION VIEW

 SOME: 3/16"=1"-0"
 SOME: 3/16"=1"-0"

SOUTHWEST ELEVATION VIEW
SCALE: 3/16"=1"-0"

Project Overview Site Plan Elevation Renderings Aerial (Site) Aerial (Market)