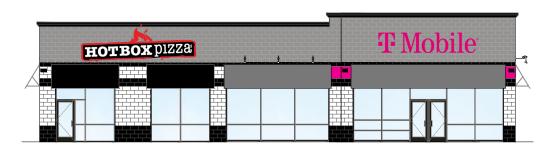

Project Overview Site Plan Elevation Renderings Aerial (Site) Aerial (Market)

SOUTH ELEVATION VIEW SCALE: 3/16"=1'-0"

NORTH ELEVATION VIEW SCALE: 3/16"=1"-0" SCALE: 3/16"=1'-0"

 WEST ELEVATION VIEW
 SOUTHWEST ELEVATION VIEW

 SOME: 3/16"=1"-0"
 SOME: 3/16"=1"-0"

SOUTHWEST ELEVATION VIEW
SCALE: 3/16"=1"-0"

Project Overview Site Plan Elevation Renderings Aerial (Site) Aerial (Market)