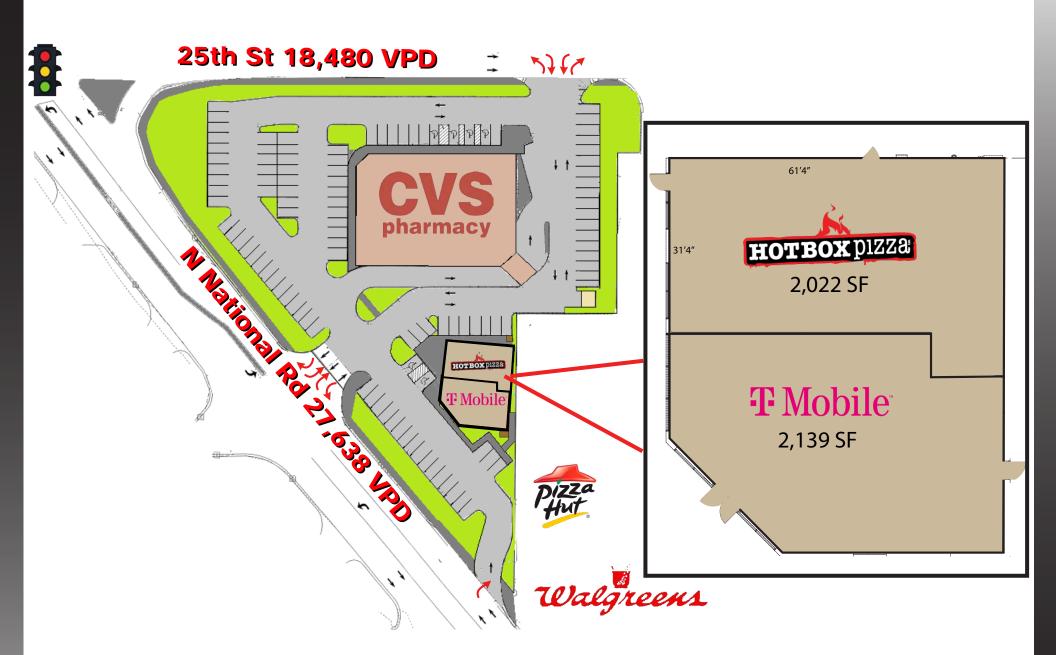

## **Property Highlights:**

- Highly visible outlot shops building (major renovations completed Spring 2021) with T-Mobile and Hot Box Pizza, first class construction, FULLY OCCUPIED!
- 4,161 SF two-tenant building with 31 parking spaces plus CVS cross access and parking (77 parking spaces)
- Excellent visibility with multiple full access points to both National Road & 25th Street (46,118 cars per day)
- Located in a dynamic trade area with regional drawing power
- Area retailers include Target, Wal-Mart Supercenter, Kroger Marketplace, Lowe's, T.J. Maxx, ULTA, Five Below, Panera Bread, Chipotle, McDonald's, Starbucks, Best Buy, Petco, Hobby Lobby, and others
- Nearby employers include Cummins Global HQ (7,937 employees), Columbus Regional Health (1,698 employees), Faurecia Clean Mobility (1,635 employees), NTN Driveshaft (1,575 employees), Toyota (1,423 Employees)

Project Overview Site Plan Elevation Renderings Aerial (Site) Aerial (Market)

SOUTH ELEVATION VIEW SCALE: 3/16"=1'-0"

NORTH ELEVATION VIEW SCALE: 3/16"=1"-0" SCALE: 3/16"=1'-0"

 WEST ELEVATION VIEW
 SOUTHWEST ELEVATION VIEW