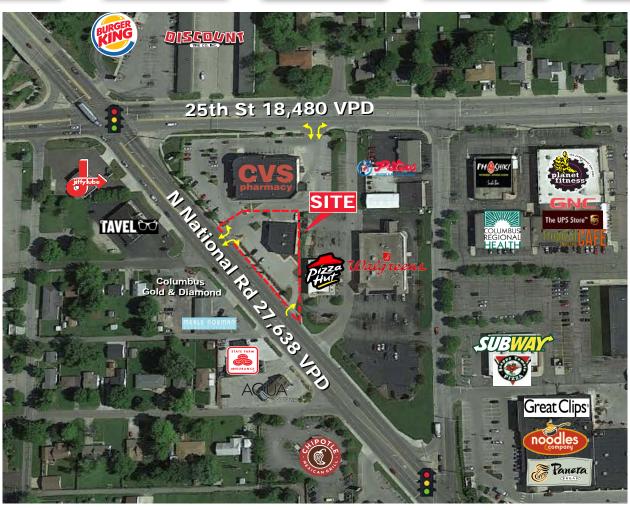

## Columbus Shoppes | FULLY OCCUPIED!

2415 North National Road, Columbus, IN 47201

Project Overview

Site Plan

Elevation Renderings

Aerial (Site)

Aerial (Market)

## **Property Highlights:**

- Highly visible outlot shops building (major renovations completed Spring 2021) with T-Mobile and Hot Box Pizza, first class construction, FULLY OCCUPIED!
- 4,161 SF two-tenant building with 31 parking spaces plus CVS cross access and parking (77 parking spaces)
- Excellent visibility with multiple full access points to both National Road & 25th Street (46,118 cars per day)
- Located in a dynamic trade area with regional drawing power
- Area retailers include Target, Wal-Mart Supercenter, Kroger Marketplace, Lowe's, T.J. Maxx, ULTA, Five Below, Panera Bread, Chipotle, McDonald's, Starbucks, Best Buy, Petco, Hobby Lobby, and others
- Nearby employers include Cummins Global HQ (7,937 employees), Columbus Regional Health (1,698 employees), Faurecia Clean Mobility (1,635 employees), NTN Driveshaft (1,575 employees), Toyota (1,423 Employees)