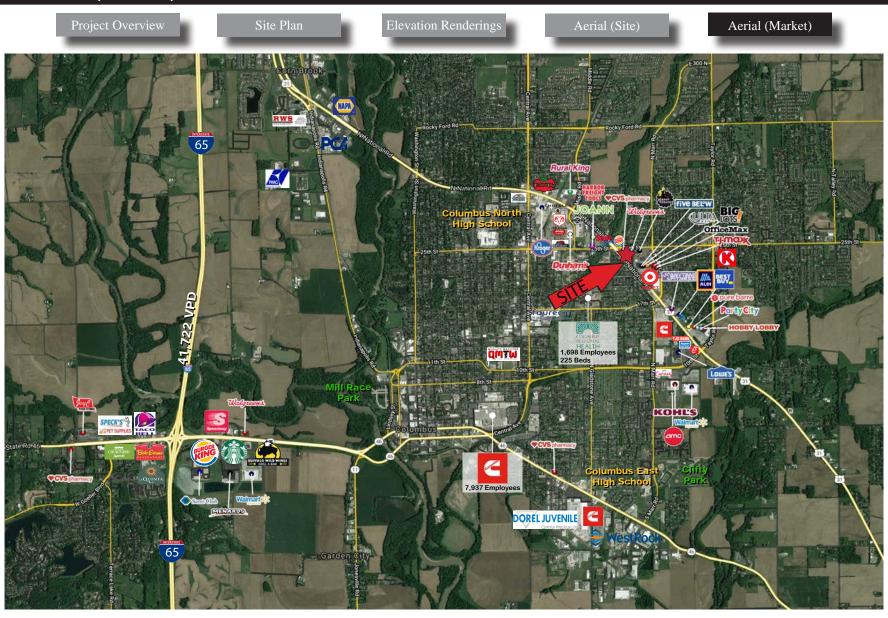

## **Property Highlights:**

- Highly visible outlot shops building (major renovations completed Spring 2021) with T-Mobile and Hot Box Pizza, first class construction, FULLY OCCUPIED!
- 4,161 SF two-tenant building with 31 parking spaces plus CVS cross access and parking (77 parking spaces)
- Excellent visibility with multiple full access points to both National Road & 25th Street (46,118 cars per day)
- Located in a dynamic trade area with regional drawing power
- Area retailers include Target, Wal-Mart Supercenter, Kroger Marketplace, Lowe's, T.J. Maxx, ULTA, Five Below, Panera Bread, Chipotle, McDonald's, Starbucks, Best Buy, Petco, Hobby Lobby, and others
- Nearby employers include Cummins Global HQ (7,937 employees), Columbus Regional Health (1,698 employees), Faurecia Clean Mobility (1,635 employees), NTN Driveshaft (1,575 employees), Toyota (1,423 Employees)