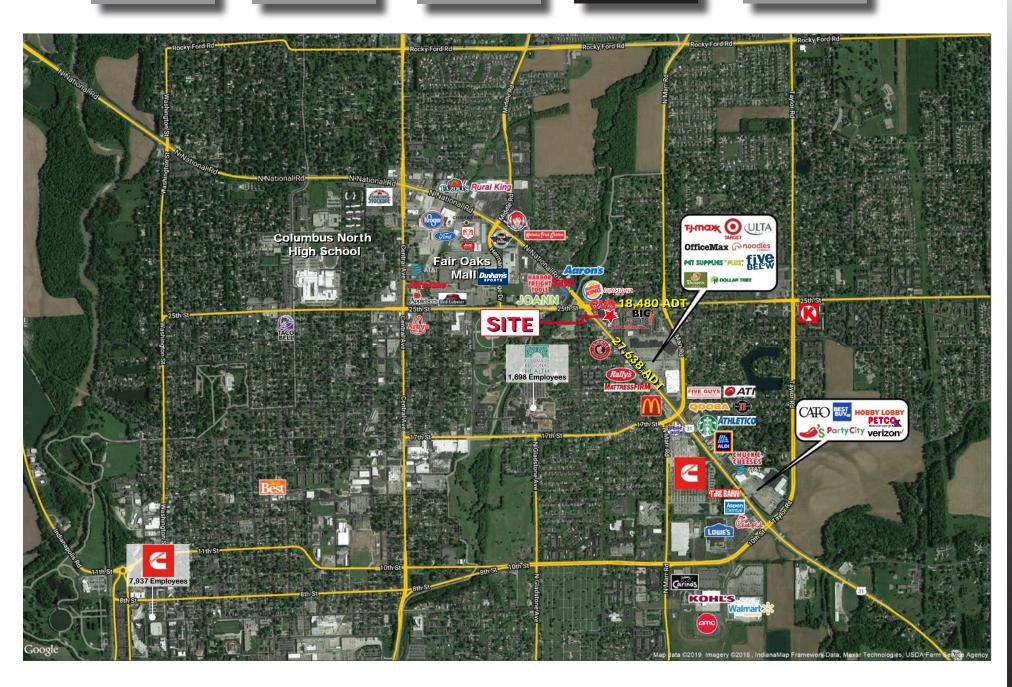

## **Property Highlights:**

- Highly visible outlot shops building (major renovations completed Spring 2021) with T-Mobile and Hot Box Pizza, first class construction, FULLY OCCUPIED!
- 4,161 SF two-tenant building with 31 parking spaces plus CVS cross access and parking (77 parking spaces)
- Excellent visibility with multiple full access points to both National Road & 25th Street (46,118 cars per day)
- Located in a dynamic trade area with regional drawing power
- Area retailers include Target, Wal-Mart Supercenter, Kroger Marketplace, Lowe's, T.J. Maxx, ULTA, Five Below, Panera Bread, Chipotle, McDonald's, Starbucks, Best Buy, Petco, Hobby Lobby, and others
- Nearby employers include Cummins Global HQ (7,937 employees), Columbus Regional Health (1,698 employees), Faurecia Clean Mobility (1,635 employees), NTN Driveshaft (1,575 employees), Toyota (1,423 Employees)