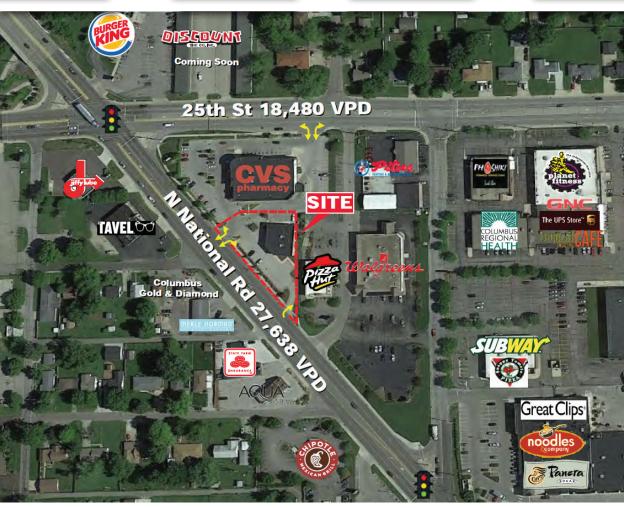

4,244 SF Freestanding Building (Divisible)

2415 North National Road, Columbus, IN 47201

Project Overview

Site Plan

Aerial (Site)

Aerial (Market)

#### **Property Highlights:**

- 4,244 SF Freestanding building (divisible) with 31 parking spaces plus CVS cross access and parking (77 parking spaces)
- Excellent visibility with multiple full access points to both National Road & 25th Street (46,118 cars per day)
- Located in a dynamic trade area with regional drawing power
- Area retailers include Target, Wal-Mart Supercenter, Kroger Marketplace, Lowe's, T.J. Maxx, ULTA, Five Below, Panera Bread, Chipotle, McDonald's, Starbucks, Best Buy, Petco, Hobby Lobby, and others
- Nearby employers include Cummins Global HQ (7,937 employees), Columbus Regional Health (1,698 employees), Faurecia Clean Mobility (1,635 employees), NTN Driveshaft (1,575 employees), Toyota (1,423 Employees)