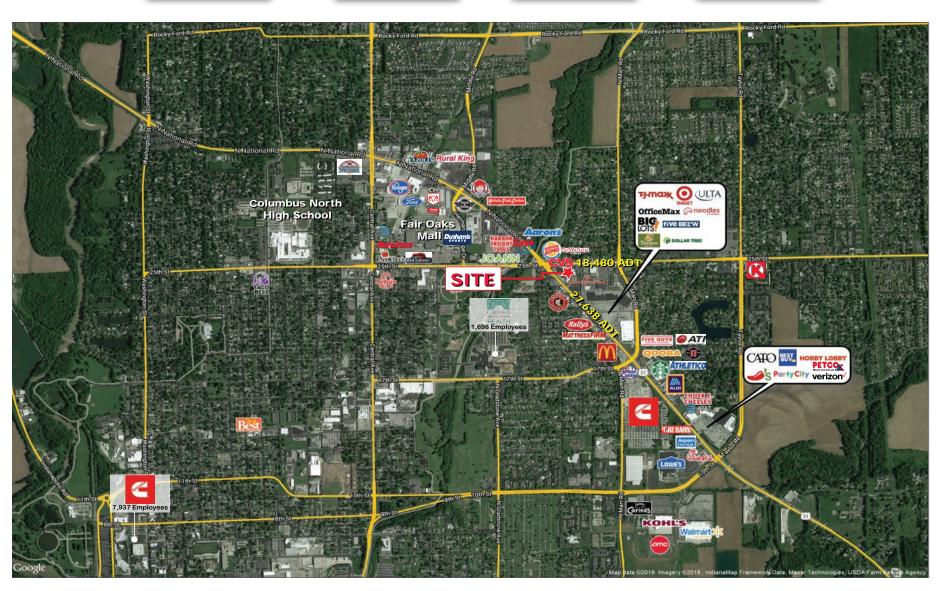

4,244 SF Freestanding Building (Divisible)

2415 North National Road, Columbus, IN 47201

Project Overview

Site Plan

Aerial (Site)

Aerial (Market)

#### **Property Highlights:**

- 4,244 SF Freestanding building (divisible) with 31 parking spaces plus CVS cross access and parking (77 parking spaces)
- Excellent visibility with multiple full access points to both National Road & 25th Street (46,118 cars per day)
- Located in a dynamic trade area with regional drawing power
- Area retailers include Target, Wal-Mart Supercenter, Kroger Marketplace, Lowe's, T.J. Maxx, ULTA, Five Below, Panera Bread, Chipotle, McDonald's, Starbucks, Best Buy, Petco, Hobby Lobby, and others
- Nearby employers include Cummins Global HQ (7,937 employees), Columbus Regional Health (1,698 employees), Faurecia Clean Mobility (1,635 employees), NTN Driveshaft (1,575 employees), Toyota (1,423 Employees)