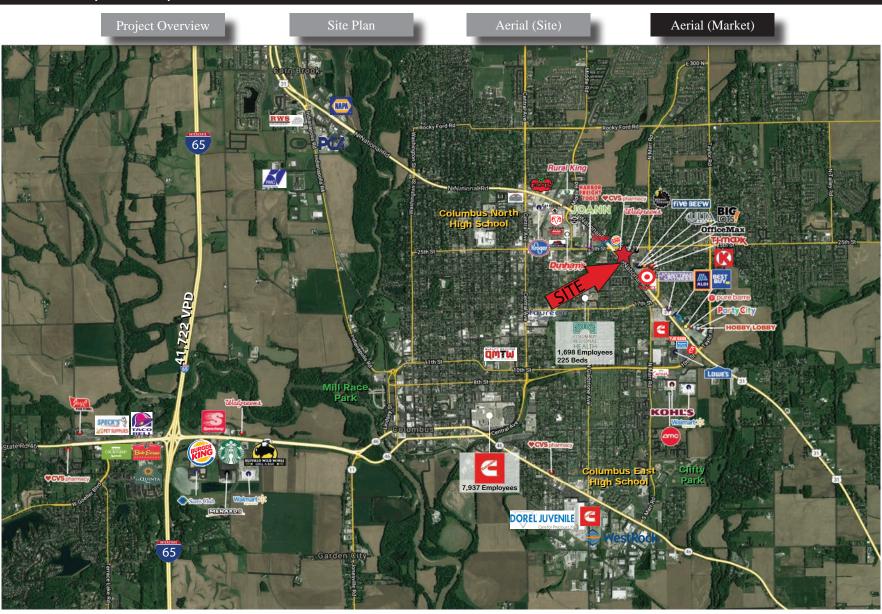

#### **Property Highlights:**

- 4,244 SF Freestanding building (divisible) with 31 parking spaces plus CVS cross access and parking (77 parking spaces)
- Excellent visibility with multiple full access points to both National Road & 25th Street (46,118 cars per day)
- Located in a dynamic trade area with regional drawing power
- Area retailers include Target, Wal-Mart Supercenter, Kroger Marketplace, Lowe's, T.J. Maxx, ULTA, Five Below, Panera Bread, Chipotle, McDonald's, Starbucks, Best Buy, Petco, Hobby Lobby, and others
- Nearby employers include Cummins Global HQ (7,937 employees), Columbus Regional Health (1,698 employees), Faurecia Clean Mobility (1,635 employees), NTN Driveshaft (1,575 employees), Toyota (1,423 Employees)