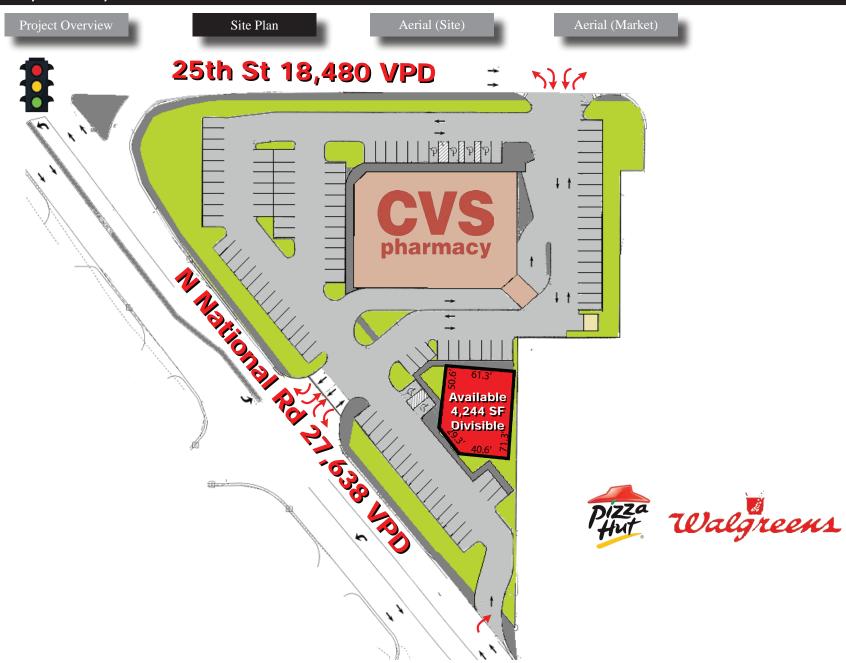

4,244 SF Freestanding Building (Divisible)

2415 North National Road, Columbus, IN 47201

Project Overview

Site Plan

Aerial (Site)

Aerial (Market)

#### **Property Highlights:**

- 4,244 SF Freestanding building (divisible) with 31 parking spaces plus CVS cross access and parking (77 parking spaces)
- Excellent visibility with multiple full access points to both National Road & 25th Street (46,118 cars per day)
- Located in a dynamic trade area with regional drawing power
- Area retailers include Target, Wal-Mart Supercenter, Kroger Marketplace, Lowe's, T.J. Maxx, ULTA, Five Below, Panera Bread, Chipotle, McDonald's, Starbucks, Best Buy, Petco, Hobby Lobby, and others
- Nearby employers include Cummins Global HQ (7,937 employees), Columbus Regional Health (1,698 employees), Faurecia Clean Mobility (1,635 employees), NTN Driveshaft (1,575 employees), Toyota (1,423 Employees)