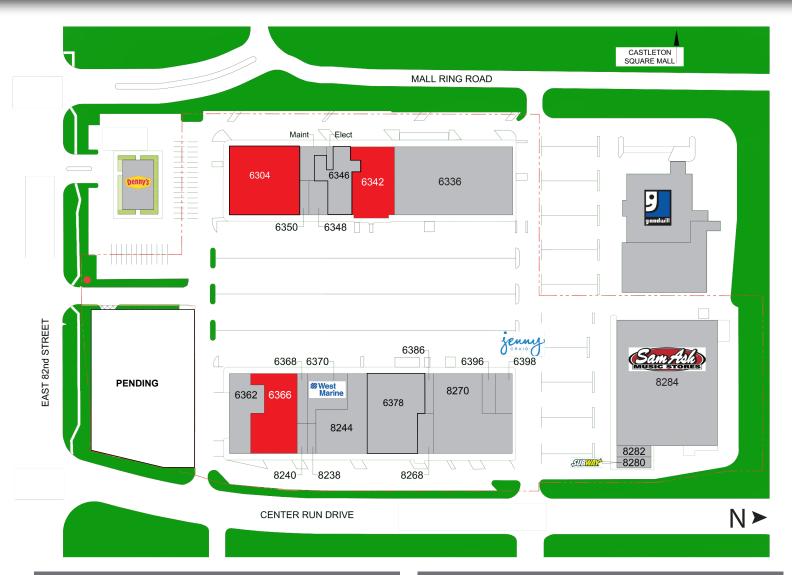

# SITE PLAN

| SUITE | TENANTS                    | S.F.   |
|-------|----------------------------|--------|
| 8284  | SAM ASH MUSIC              | 39,338 |
| 8282  | NUTRITION                  | 1,200  |
| 8280  | SUBWAY                     | 1,200  |
| 6398  | JENNY CRAIG                | 2,100  |
| 6396  | PROTEL WIRELESS            | 1,680  |
| 8270  | BEAUTY 4 U                 | 15,820 |
| 6386  | LOVE IS IN THE AIR         | 1,050  |
| 6378  | LAS AMERICAS ENTERTAINMENT | 13,440 |
| 6370  | WEST MARINE                | 4,390  |
| 6368  | REAL NOODLES               | 1,600  |
| 6366  | AVAILABLE                  | 10,320 |

| SUITE | TENANTS                       | S.F.       |
|-------|-------------------------------|------------|
| 6362  | INDY TIRE & AUTO              | 6,500      |
| 8240  | JUST VAPOR                    | 992        |
| 8238  | ТАТТОО                        | 1,409      |
| 8244  | GAME TIME                     | 8,175      |
| 8268  | DAYTON APPLIANCE PARTS        | 1,920      |
| 6304  | AVAILABLE                     | 15,000     |
| 6346  | APPLIANCES 4 LESS             | 6,332      |
| 6342  | AVAILABLE   FORMER RESTAURANT | 9,041      |
| 6336  | VIET HUA FOOD MARKET          | 25,200     |
| 6350  | ELEIS HAIR SALON              | 900        |
| 6348  | FOOT EUPHORIA                 | 2,100      |
|       | PENDING   OUTLOT              | 1.23 Acres |