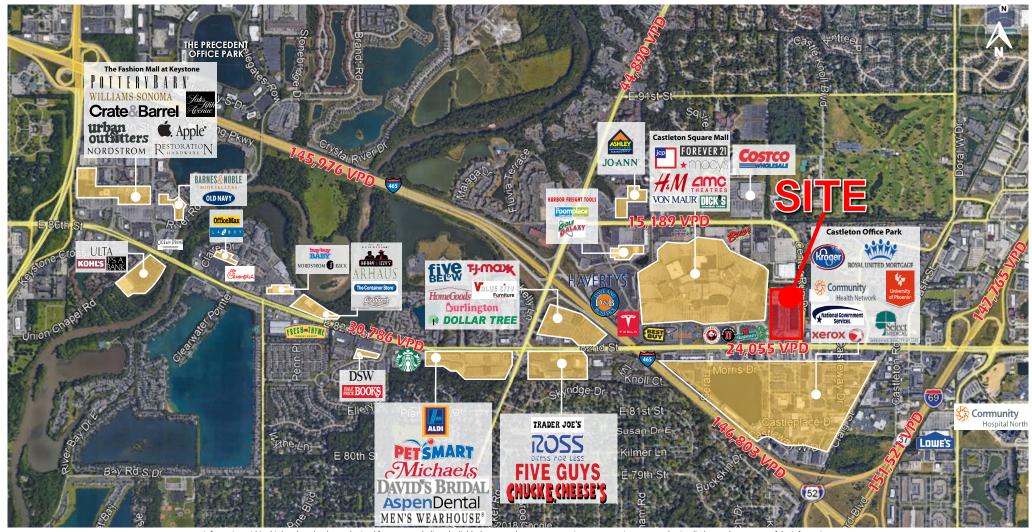

#### PROPERTY HIGHLIGHTS:

- 1,600 15,000 SF Available For Lease
- Multiple Access points from 82nd street and Center Run Drive
- Center is anchored by Castleton Square Mall, the largest shopping destination in the state
- Located inbetween I-69 (159,251 VPD) and I-465 (140,774 VPD).
- Trade area retailers include Costco, Dick's Sporting Goods, Macy's, Von Maur, jcpenney, Best Buy, Floor & Decor, Tesla, Lifetime Fitness, Trader Joe's, TJMaxx, Burlington, and more!