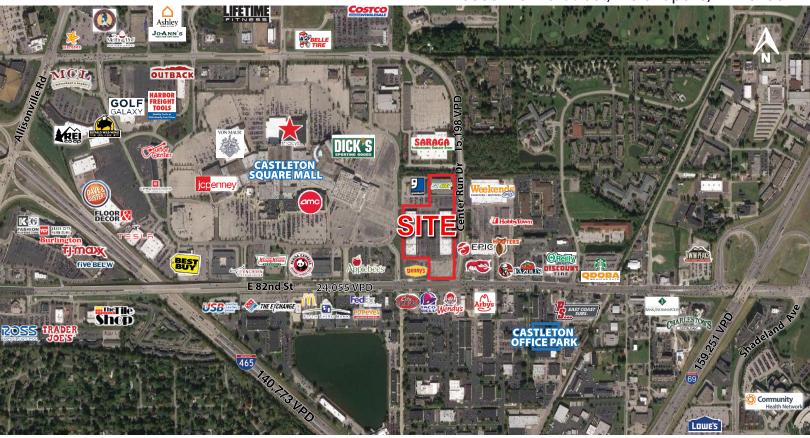

## CASTLETON PLAZA

1,600 SF - 15,000 SF AVAILABLE

6366 E 82nd Street, Indianapolis, IN 46250

#### PROPERTY HIGHLIGHTS:

- 1,600 15,000 SF Available For Lease
- Multiple Access points from 82nd street and Center Run Drive
- Center is anchored by Castleton Square Mall, the largest shopping destination in the state
- Located inbetween I-69 (159,251 VPD) and I-465 (140,774 VPD).
- Trade area retailers include Costco, Dick's Sporting Goods, Macy's, Von Maur, jcpenney, Best Buy, Floor & Decor, Tesla, Lifetime Fitness, Trader Joe's, TJMaxx, Burlington, and more!

### **CASTLETON PLAZA** 1,600 SF - 15,000 SF AVAILABLE