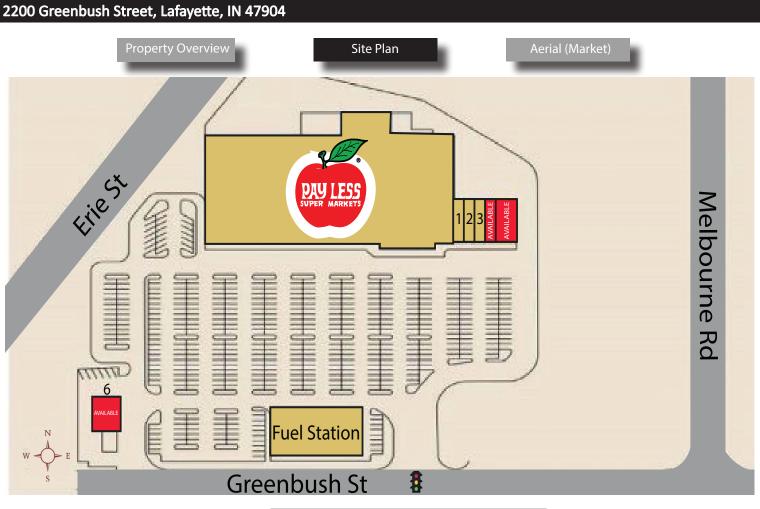

# Lafayette Shopping Center | Pay Less Super Market Anchored Center Outlot, Endcap, and Inline Space Available

| Suite Tenant |                          | Size      |
|--------------|--------------------------|-----------|
| 1            | Discount Tobacco         |           |
| 2            | China King               |           |
| 3            | Papa John's              |           |
| 4            | AVAILABLE - Former Salon | 1,226 SF  |
| 5            | AVAILABLE                | 2,800 SF  |
| 6            | AVAILABLE                | 2,500 SF  |
| 7            | Pay Less Super Market    | 80,000 SF |