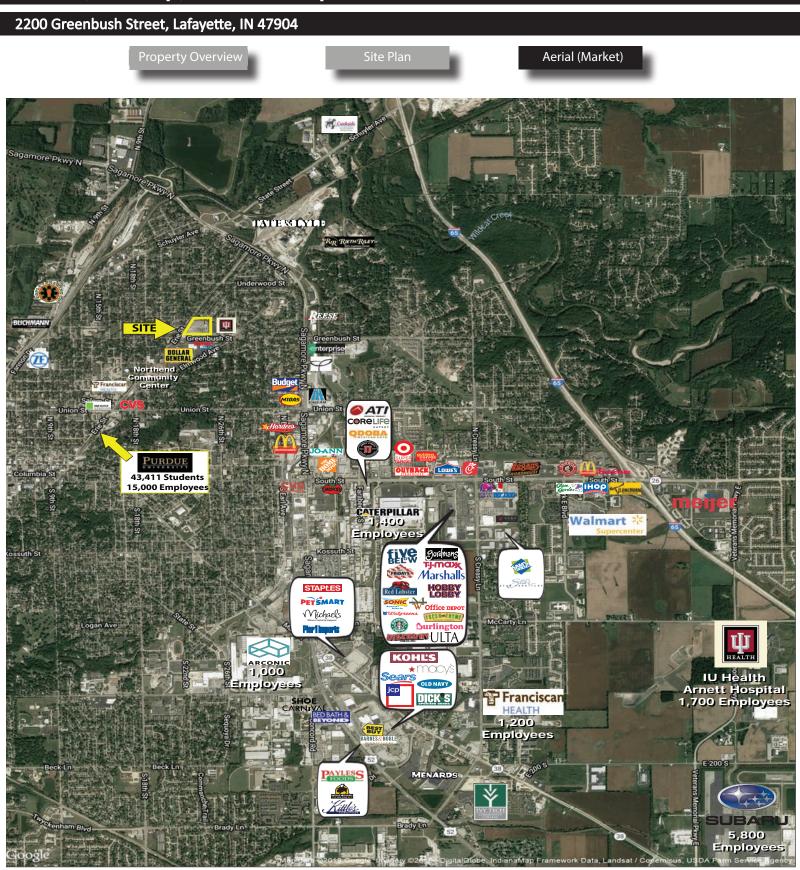

#### **Property Highlights:**

- 2,800-4,026 SF endcap available for lease
- 1,226 SF former salon available for lease
- 2,500 SF outlot building available for lease
- Excellent neighborhood shopping center anchored by Pay Less Super Market
- Stoplight Entrance off of Greenbush Street (10,175 VPD)
- Just minutes from Purdue University (43,311 students and 15,000+ employees)
- Located near Franciscan Health Lafayette Central, a 155 bed hospital, and IU Health Arnett Medical Center