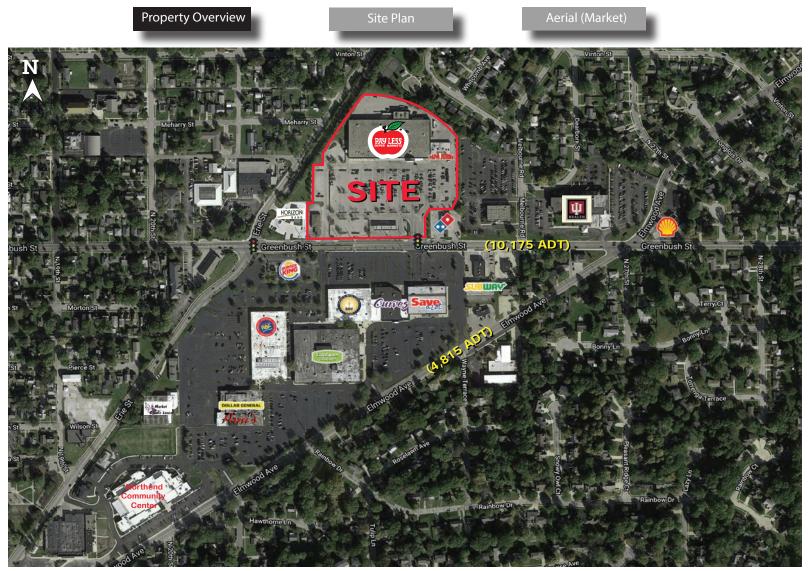

#### **Property Highlights:**

- 2,800-4,026 SF endcap available for lease
- 1,226 SF former salon available for lease
- 2,500 SF outlot building available for lease
- Excellent neighborhood shopping center anchored by Pay Less Super Market
- Stoplight Entrance off of Greenbush Street (10,175 VPD)
- Just minutes from Purdue University (43,311 students and 15,000+ employees)
- Located near Franciscan Health Lafayette Central, a 155 bed hospital, and IU Health Arnett Medical Center