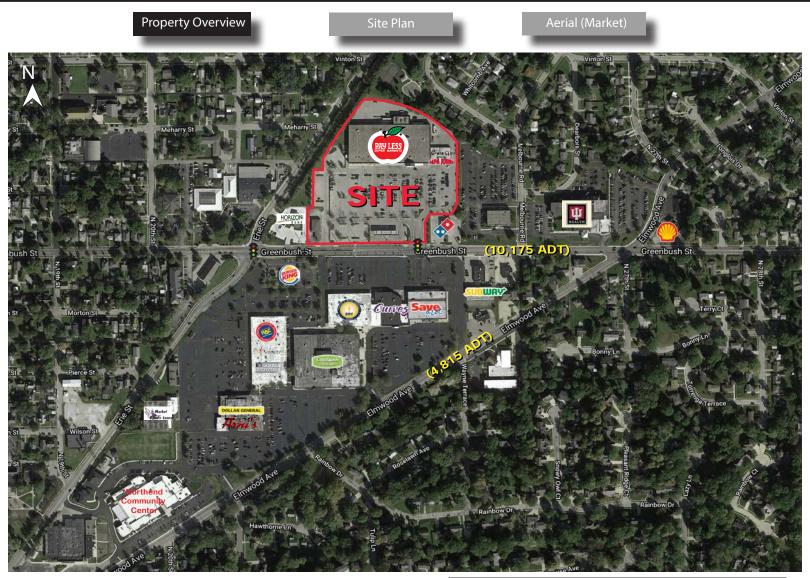

### **Property Highlights:**

- 2,800 SF endcap available for lease
- 2,500 SF outlot building available for lease
- Excellent neighborhood shopping center anchored by Pay Less Super Market
- Stoplight Entrance off of Greenbush Street (10,175 VPD)
- Just minutes from Purdue University (43,311 students and 15,000+ employees)
- Located near Franciscan Health Lafayette Central, a 155 bed hospital, and IU Health Arnett Medical Center

# 2200 Greenbush Street, Lafayette, IN 47904

| Suite | Tenant                | Size      |
|-------|-----------------------|-----------|
| 1     | Discount Tobacco      |           |
| 2     | China King            |           |
| 3     | Papa John's           |           |
| 4     | Great Clips           |           |
| 5     | AVAILABLE             | 2,800 SF  |
| 6     | AVAILABLE             | 2,500 SF  |
| 7     | Pay Less Super Market | 80,000 SF |