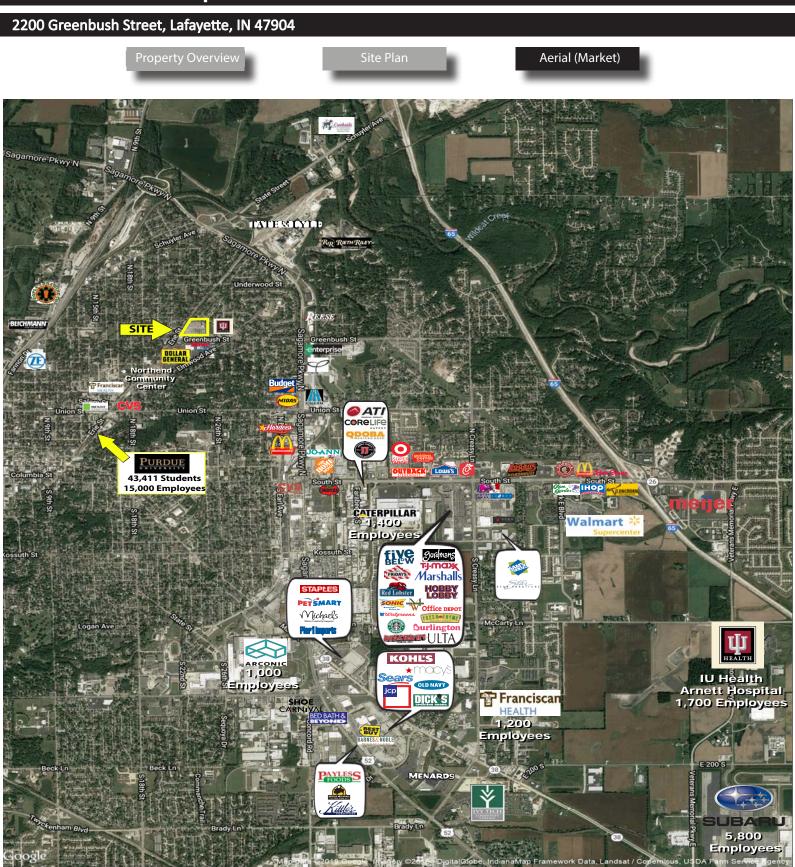

### **Property Highlights:**

- 2,800 SF endcap available for lease
- 2,500 SF outlot building available for lease
- Excellent neighborhood shopping center anchored by Pay Less Super Market
- Stoplight Entrance off of Greenbush Street (10,175 VPD)
- Just minutes from Purdue University (43,311 students and 15,000+ employees)
- Located near Franciscan Health Lafayette Central, a 155 bed hospital, and IU Health Arnett Medical Center