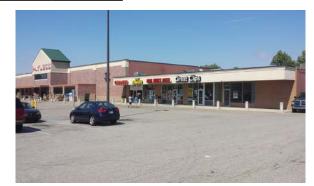

# 2200 Greenbush Street, Lafayette, IN 47904

| Suite | Tenant                | Size      |
|-------|-----------------------|-----------|
| 1     | Discount Tobacco      |           |
| 2     | China King            |           |
| 3     | Papa John's           |           |
| 4     | Great Clips           |           |
| 5     | AVAILABLE             | 2,800 SF  |
| 6     | AVAILABLE             | 2,500 SF  |
| 7     | Pay Less Super Market | 80,000 SF |