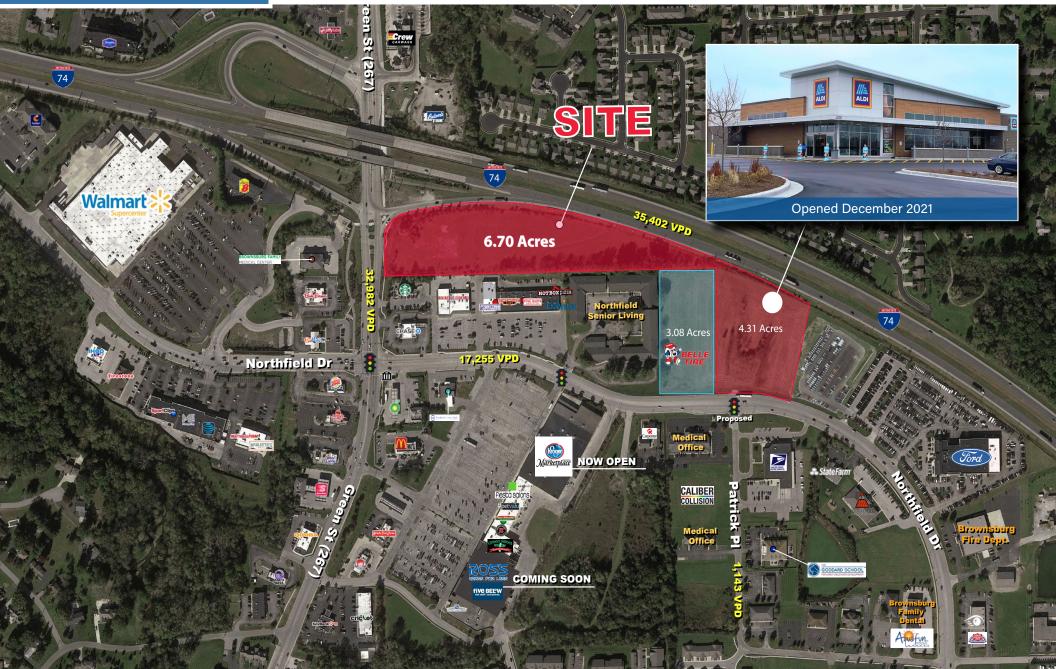

## NORTHFIELD CROSSING | Prime Commerical Land

Divisible from 1 - 6.7 AC with Interstate Exposure

SEC of Green St / 267 and Interstate 74, Brownsburg, IN 46112

- Primary re Interstate 74, Brownsburg, IN 46112
  Primary re large trade
  S MILE 7 MILE 10 MILE
- Highly Visible frontage to I-74 (35,402 VPD), Green St / SR 267 (32,982 VPD) & Northfield Dr. (17,255 VPD)
  - Primary retail corridor in Brownsburg part of large trade area with regional drawing power
  - Brownsburg's population increased +23% from 2010 (2020 US Census)
- 1.0 6.7 AC lots available Interstate 74 frontage & ingress/egress to Northfield Dr
- Join newly developed ALDI, Belle Tire, future restaurants, retail, medical & hotel tenants
- Hendricks County is the 2nd fastest growing county in Indiana

## AERIAL - SITE