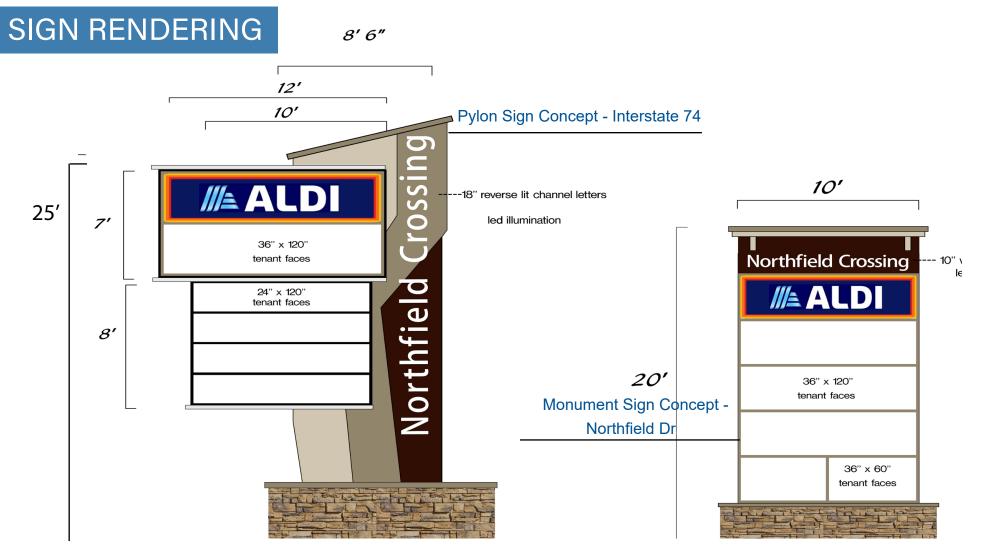

ge trade
  S MILE 7 MILE 10 MILE
- Highly Visible frontage to I-74 (35,402 VPD), Green St / SR 267 (32,982 VPD) & Northfield Dr. (17,255 VPD)
  - Primary retail corridor in Brownsburg part of large trade area with regional drawing power
  - Brownsburg's population increased +23% from 2010 (2020 US Census)
- 1.0 6.7 AC lots available Interstate 74 frontage & ingress/egress to Northfield Dr
- Join newly developed ALDI, Belle Tire, future restaurants, retail, medical & hotel tenants
- Hendricks County is the 2nd fastest growing county in Indiana



# **NORTHFIELD CROSSING** 1-6.7 AC COMMERCIAL LOTS





# **NORTHFIELD CROSSING** 1-6.7 AC COMMERCIAL LOTS



## AERIAL - SITE



## NORTHFIELD CROSSING | Prime Commerical Land



#### SEC of Green St / 267 and Interstate 74, Brownsburg, IN 46112



Information within this brochure has been obtained from sources believed reliable, but we make no representations or warranties, expressed or implied, as to the accuracy of the information. Prospective tenant and tenant representatives must verify the information and bears all risk for any inaccuracies as it relates to property and market information.



KYLE HUGHES

JAMISON DOWNS

T: 317-472-1800 | E: KHughes@VeritasRealty.com

T: 317-472-1800 | E: Jamison@VeritasRealty.com



6440 Westfield Blvd | Indianapolis, IN | www.VeritasRealty.com