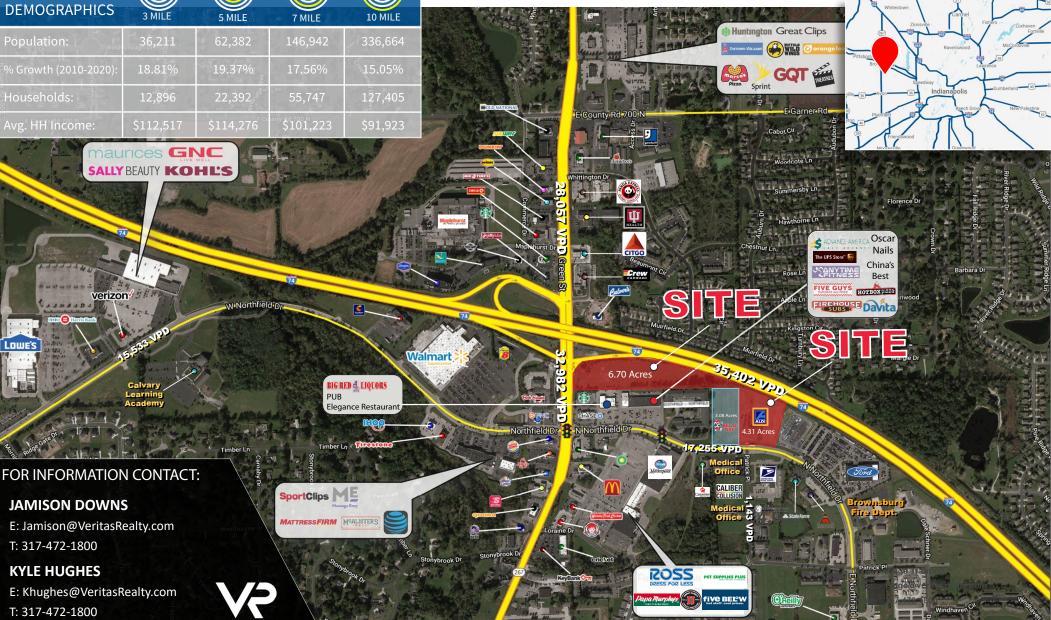

## NORTHFIELD CROSSING | Prime Commerical Land

Divisible from 1 - 6.7 AC with Interstate Exposure

SEC of Green St / 267 and Interstate 74, Brownsburg, IN 46112

- Primary re Interstate 74, Brownsburg, IN 46112
  Primary re large trade
  S MILE 7 MILE 10 MILE
- Highly Visible frontage to I-74 (35,402 VPD), Green St / SR 267 (32,982 VPD) & Northfield Dr. (17,255 VPD)
  - Primary retail corridor in Brownsburg part of large trade area with regional drawing power
  - Brownsburg's population increased +23% from 2010 (2020 US Census)
- 1.0 6.7 AC lots available Interstate 74 frontage & ingress/egress to Northfield Dr
- Join newly developed ALDI, Belle Tire, future restaurants, retail, medical & hotel tenants
- Hendricks County is the 2nd fastest growing county in Indiana

# **NORTHFIELD CROSSING** 1-6.7 AC COMMERCIAL LOTS

## AERIAL - SITE