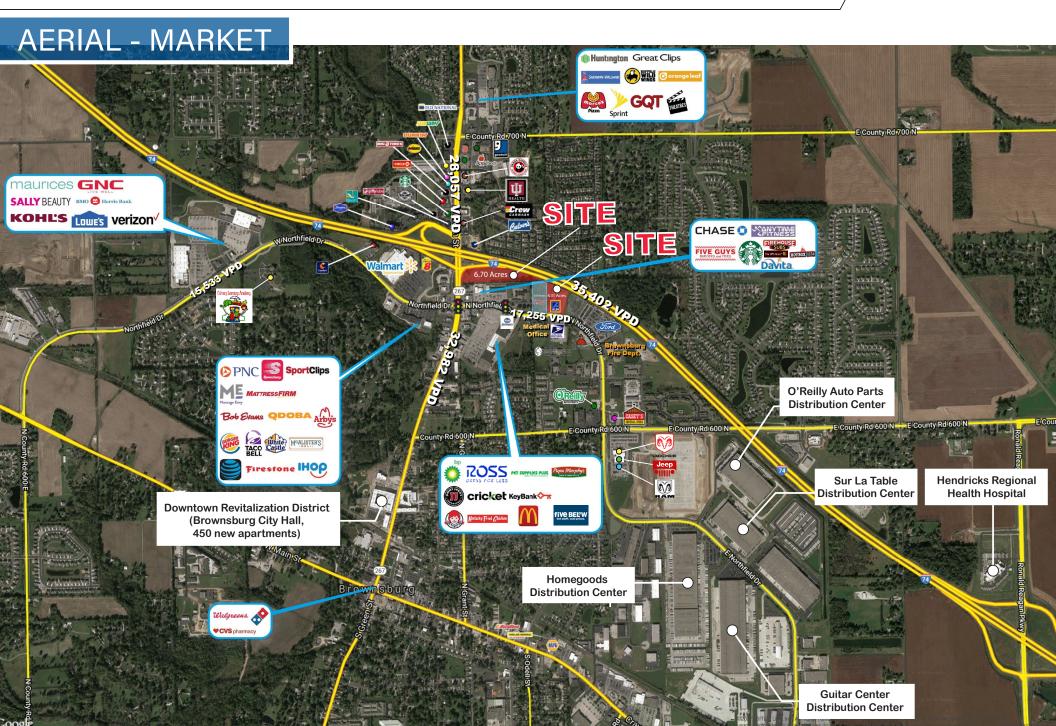

merical Land

Divisible from 1 - 6.7 AC with Interstate Exposure

SEC of Green St / 267 and Interstate 74, Brownsburg, IN 46112

- Primary re Interstate 74, Brownsburg, IN 46112
  Primary re large trade
  S MILE 7 MILE 10 MILE
- Highly Visible frontage to I-74 (35,402 VPD), Green St / SR 267 (32,982 VPD) & Northfield Dr. (17,255 VPD)
  - Primary retail corridor in Brownsburg part of large trade area with regional drawing power
  - Brownsburg's population increased +23% from 2010 (2020 US Census)
- 1.0 6.7 AC lots available Interstate 74 frontage & ingress/egress to Northfield Dr
- Join newly developed ALDI, Belle Tire, future restaurants, retail, medical & hotel tenants
- Hendricks County is the 2nd fastest growing county in Indiana



# **NORTHFIELD CROSSING** 1-6.7 AC COMMERCIAL LOTS





# **NORTHFIELD CROSSING** 1-6.7 AC COMMERCIAL LOTS



## AERIAL - SITE



## NORTHFIELD CROSSING | Prime Commerical Land



#### SEC of Green St / 267 and Interstate 74, Brownsburg, IN 46112



Information within this brochure has been obtained from sources believed reliable, but we make no representations or warranties, expressed or implied, as to the accuracy of the information. Prospective tenant and tenant representatives must verify the information and bears all risk for any inaccuracies as it relates to property and market information.



KYLE HUGHES

JAMISON DOWNS

T: 317-472-1800 | E: KHughes@VeritasRealty.com

T: 317-472-1800 | E: Jamison@VeritasRealty.com



6440 Westfield Blvd | Indianapolis, IN | www.VeritasRealty.com