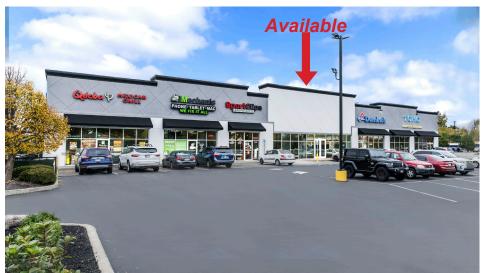

#### **Property Highlights:**

- Highly visible outlot shops building, no Wal-Mart restrictions
- Up to 4,660 SF Available
  - o Suite B: 4,660 SF (fully built-out former urgent care space)
- Prime visibility and multiple easy access points to Keystone Ave (40,525 VPD)
- Shared stop light with highly successful Wal-Mart Supercenter and Norgate Plaza
- Super-regional trade area surrounded by schools, office, residential and retail
- 1.7 miles south of The Fashion Mall at Keystone and 1.3 miles north of Glendale Town Center