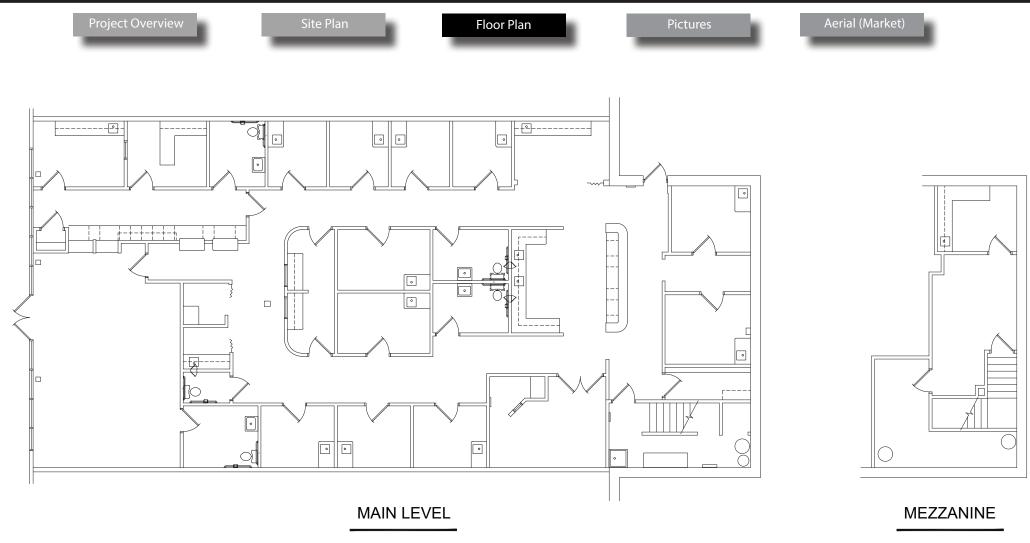

#### **Property Highlights:**

- Highly visible outlot shops building, no Wal-Mart restrictions
- Up to 4,660 SF Available
  - o Suite B: 4,660 SF (fully built-out former urgent care space)
- Prime visibility and multiple easy access points to Keystone Ave (40,525 VPD)
- Shared stop light with highly successful Wal-Mart Supercenter and Norgate Plaza
- Super-regional trade area surrounded by schools, office, residential and retail
- 1.7 miles south of The Fashion Mall at Keystone and 1.3 miles north of Glendale Town Center