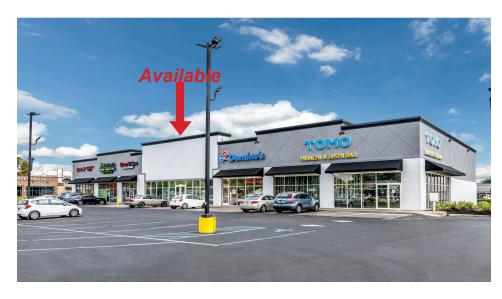

#### **Property Highlights:**

- Highly visible outlot shops building, no Wal-Mart restrictions
- Up to 4,660 SF Available
  - o Suite B: 4,660 SF (fully built-out former urgent care space)
- Prime visibility and multiple easy access points to Keystone Ave (40,525 VPD)
- Shared stop light with highly successful Wal-Mart Supercenter and Norgate Plaza
- Super-regional trade area surrounded by schools, office, residential and retail
- 1.7 miles south of The Fashion Mall at Keystone and 1.3 miles north of Glendale Town Center