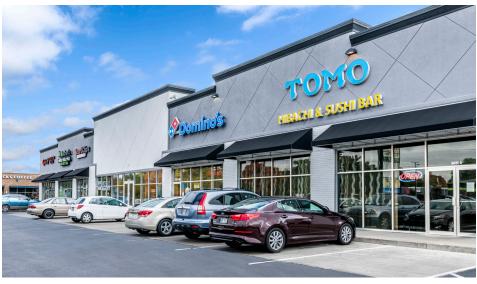

#### **Property Highlights:**

- Highly visible outlot shops building, no Wal-Mart restrictions
- Up to 4,660 SF Available
  - o Suite B: 4,660 SF (fully built-out former urgent care space)
- Prime visibility and multiple easy access points to Keystone Ave (40,525 VPD)
- Shared stop light with highly successful Wal-Mart Supercenter and Norgate Plaza
- Super-regional trade area surrounded by schools, office, residential and retail
- 1.7 miles south of The Fashion Mall at Keystone and 1.3 miles north of Glendale Town Center