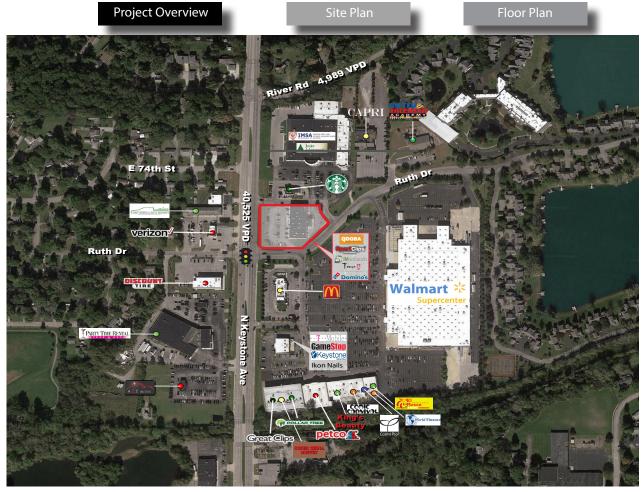

#### **Property Highlights:**

- Highly visible outlot shops building, no Wal-Mart restrictions
- Up to 4,660 SF Available
  - o Suite B: 4,660 SF (fully built-out former urgent care space)
- Prime visibility and multiple easy access points to Keystone Ave (40,525 VPD)
- Shared stop light with highly successful Wal-Mart Supercenter and Norgate Plaza
- Super-regional trade area surrounded by schools, office, residential and retail
- 1.7 miles south of The Fashion Mall at Keystone and 1.3 miles north of Glendale Town Center

7411 N Keystone Avenue, Indianapolis, IN 46240

Project Overview

Site Plan

Floor Plan

Pictures

Aerial (Market)

7411 N Keystone Avenue, Indianapolis, IN 46240

Aerial (Market) **Project Overview** Site Plan Floor Plan **Pictures** Bassett ME **Norgate Shoppes** 