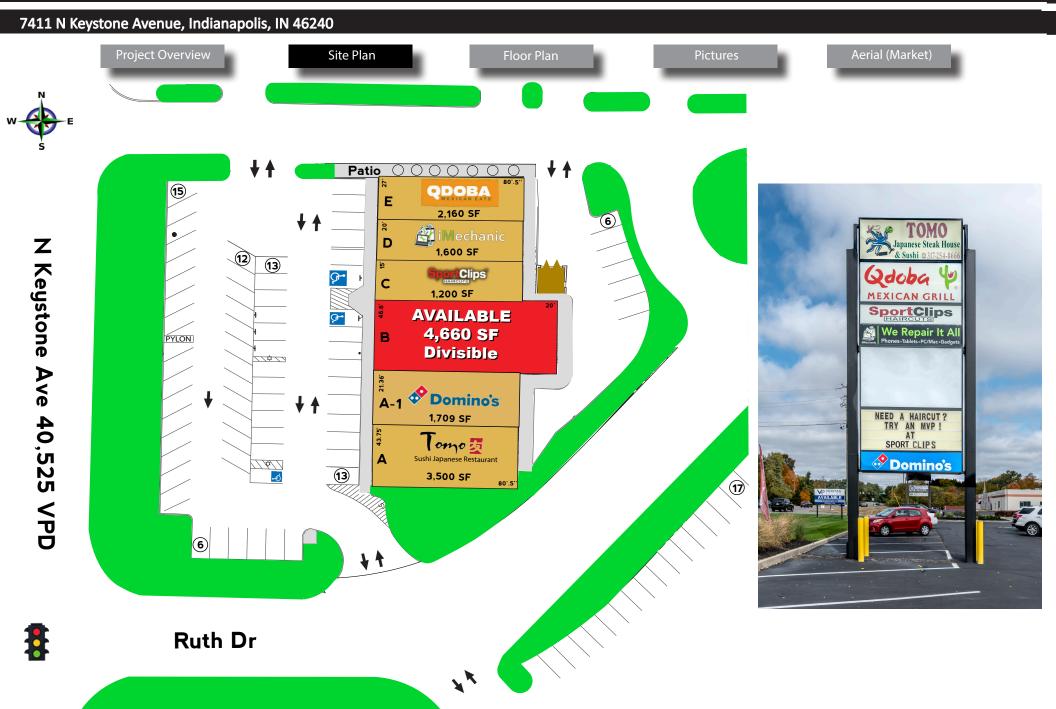

7411 N Keystone Avenue, Indianapolis, IN 46240

| DEMOGRAPHICS              | 1 mile        | 3 mile          | 5 miles         |
|---------------------------|---------------|-----------------|-----------------|
| Population                | 8,437         | 68,869          | 207,512         |
| Households                | 4,035         | 33,298          | 92,984          |
| Ave HH Income             | \$106,180     | \$108,727       | \$93,614        |
| Employee/Daytime Pop      | 2,142         | 60,395          | 190,242         |
| Retail & Restaurant Sales | \$257,146,229 | \$3,270,097,496 | \$6,654,233,615 |

#### **Property Highlights:**

- Highly visible outlot shops building, no Wal-Mart restrictions
- Up to 4,660 SF Available
  - o Suite B: 4,660 SF (fully built-out former urgent care space)
- Prime visibility and multiple easy access points to Keystone Ave (40,525 VPD)
- Shared stop light with highly successful Wal-Mart Supercenter and Norgate Plaza
- Super-regional trade area surrounded by schools, office, residential and retail
- 1.7 miles south of The Fashion Mall at Keystone and 1.3 miles north of Glendale Town Center

7411 N Keystone Avenue, Indianapolis, IN 46240

Project Overview

Site Plan

Floor Plan

Pictures

Aerial (Market)

7411 N Keystone Avenue, Indianapolis, IN 46240

Aerial (Market) **Project Overview** Site Plan Floor Plan **Pictures** Bassett ME **Norgate Shoppes** 