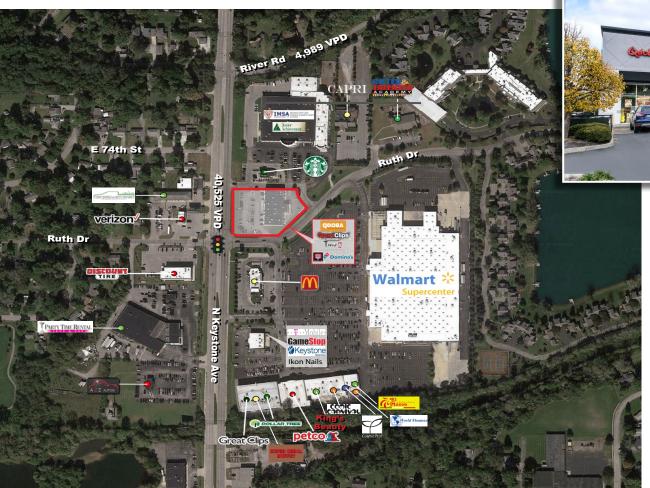

#### **MARKET OVERVIEW**

7411 N Keystone Ave, Indianapolis, IN 46240

CHAIN\_INKS

**CONTACT:** 

**Seth Biggerstaff** 

**Jamison Downs** 

T: 317-472-1800

T: 317-472-1800

#### **PROPERTY HIGHLIGHTS:**

- **■** 1,600 SF Available for Lease
- Highly visible outlot shops building, no Walmart restrictions
- Tenants include IU Health, Qdoba, Domino's, Sports Clips and Tomo
- Prime visibility and multiple easy access points to Keystone Ave (40,525 VPD)
- Shared stop light with highly successful Walmart Supercenter and Norgate Plaza
- Super-regional trade area surrounded by schools, office, residential and retail
- 1.7 miles south of The Fashion Mall at Keystone and 1.3 miles north of Glendale Town Center