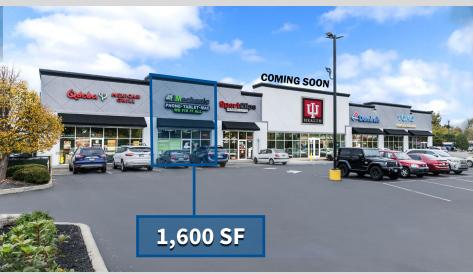

Domino's, Sports Clips and Tomo
- Prime visibility and multiple easy access points to Keystone Ave (40,525 VPD)
- Shared stop light with highly successful Walmart Supercenter and Norgate Plaza
- Super-regional trade area surrounded by schools, office, residential and retail
- 1.7 miles south of The Fashion Mall at Keystone and 1.3 miles north of Glendale Town Center

FULL BUILDING RENOVATIONS
COMPLETED IN 2021

#### 7411 N Keystone Ave, Indianapolis, IN 46240

**CONTACT:** Seth Biggerstaff

E: Seth@VeritasRealty.com

T: 317-472-1800

**Jamison Downs** 

E: Jamison@VeritasRealty.com

T: 317-472-1800



www.@VeritasRealty.com

# **NORGATE SHOPPES**

1,600 SF AVAILABLE FOR LEASE

SITE PLAN



N Keystone Ave 40,525 VPD









Ruth Dr



1,600 SF AVAILABLE FOR LEASE

### **CENTER PHOTOS**











## **NORGATE SHOPPES**

### 1,600 SF AVAILABLE FOR LEASE

#### **MARKET OVERVIEW**

7411 N Keystone Ave, Indianapolis, IN 46240



CHAIN\_INKS

**CONTACT:** 

**Seth Biggerstaff** 

**Jamison Downs** 

T: 317-472-1800

T: 317-472-1800

E: Seth@VeritasRealty.com

E: Jamison@VeritasRealty.com



www.VeritasRealty.com