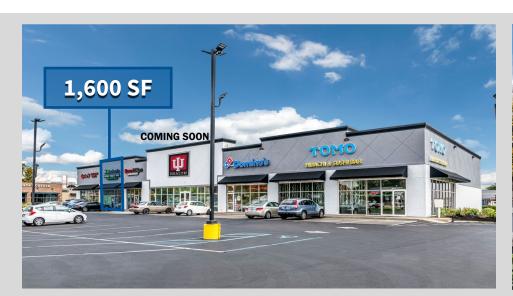

## **NORGATE SHOPPES**

1,600 SF AVAILABLE | FULLY RENOVATED 2021

#### **PROPERTY HIGHLIGHTS:**

- **■** 1,600 SF Available for Lease
- Highly visible outlot shops building, no Walmart restrictions
- Tenants include IU Health, Qdoba, Domino's, Sports Clips and Tomo
- Prime visibility and multiple easy access points to Keystone Ave (40,525 VPD)
- Shared stop light with highly successful Walmart Supercenter and Norgate Plaza
- Super-regional trade area surrounded by schools, office, residential and retail
- 1.7 miles south of The Fashion Mall at Keystone and 1.3 miles north of Glendale Town Center

### 1,600 SF AVAILABLE FOR LEASE