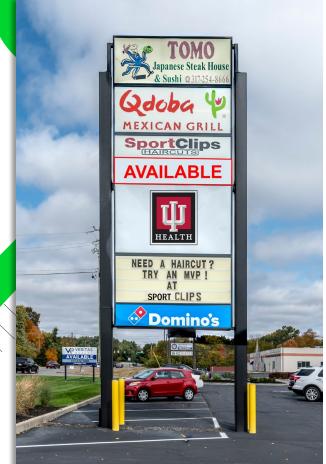

#### **PROPERTY HIGHLIGHTS:**

- **■** 1,600 SF Available for Lease
- Highly visible outlot shops building, no Walmart restrictions
- Tenants include IU Health, Qdoba, Domino's, Sports Clips and Tomo
- Prime visibility and multiple easy access points to Keystone Ave (40,525 VPD)
- Shared stop light with highly successful Walmart Supercenter and Norgate Plaza
- Super-regional trade area surrounded by schools, office, residential and retail
- 1.7 miles south of The Fashion Mall at Keystone and 1.3 miles north of Glendale Town Center