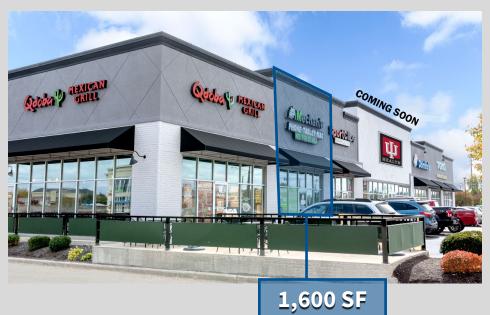

no's, Sports Clips and Tomo
- Prime visibility and multiple easy access points to Keystone Ave (40,525 VPD)
- Shared stop light with highly successful Walmart Supercenter and Norgate Plaza
- Super-regional trade area surrounded by schools, office, residential and retail
- 1.7 miles south of The Fashion Mall at Keystone and 1.3 miles north of Glendale Town Center

FULL BUILDING RENOVATIONS
COMPLETED IN 2021

#### 7411 N Keystone Ave, Indianapolis, IN 46240

**CONTACT:** Seth Biggerstaff

E: Seth@VeritasRealty.com

T: 317-472-1800

**Jamison Downs** 

E: Jamison@VeritasRealty.com

T: 317-472-1800



www.@VeritasRealty.com

# **NORGATE SHOPPES**

1,600 SF AVAILABLE FOR LEASE

SITE PLAN



N Keystone Ave 40,525 VPD









Ruth Dr



1,600 SF AVAILABLE FOR LEASE

### **CENTER PHOTOS**











## **NORGATE SHOPPES**

### 1,600 SF AVAILABLE FOR LEASE

#### **MARKET OVERVIEW**

7411 N Keystone Ave, Indianapolis, IN 46240



CHAIN\_INKS

**CONTACT:** 

**Seth Biggerstaff** 

**Jamison Downs** 

T: 317-472-1800

T: 317-472-1800

E: Seth@VeritasRealty.com

E: Jamison@VeritasRealty.com



www.VeritasRealty.com