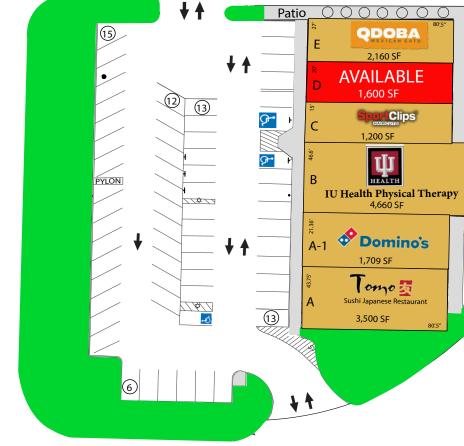

# **NORGATE SHOPPES**

1,600 SF AVAILABLE FOR LEASE

SITE PLAN

N Keystone Ave 40,525 VPD

Ruth Dr

1,600 SF AVAILABLE FOR LEASE

#### **PROPERTY HIGHLIGHTS:**

- **■** 1,600 SF Available for Lease
- Highly visible outlot shops building, no Walmart restrictions
- Tenants include IU Health, Qdoba, Domino's, Sports Clips and Tomo
- Prime visibility and multiple easy access points to Keystone Ave (40,525 VPD)
- Shared stop light with highly successful Walmart Supercenter and Norgate Plaza
- Super-regional trade area surrounded by schools, office, residential and retail
- 1.7 miles south of The Fashion Mall at Keystone and 1.3 miles north of Glendale Town Center